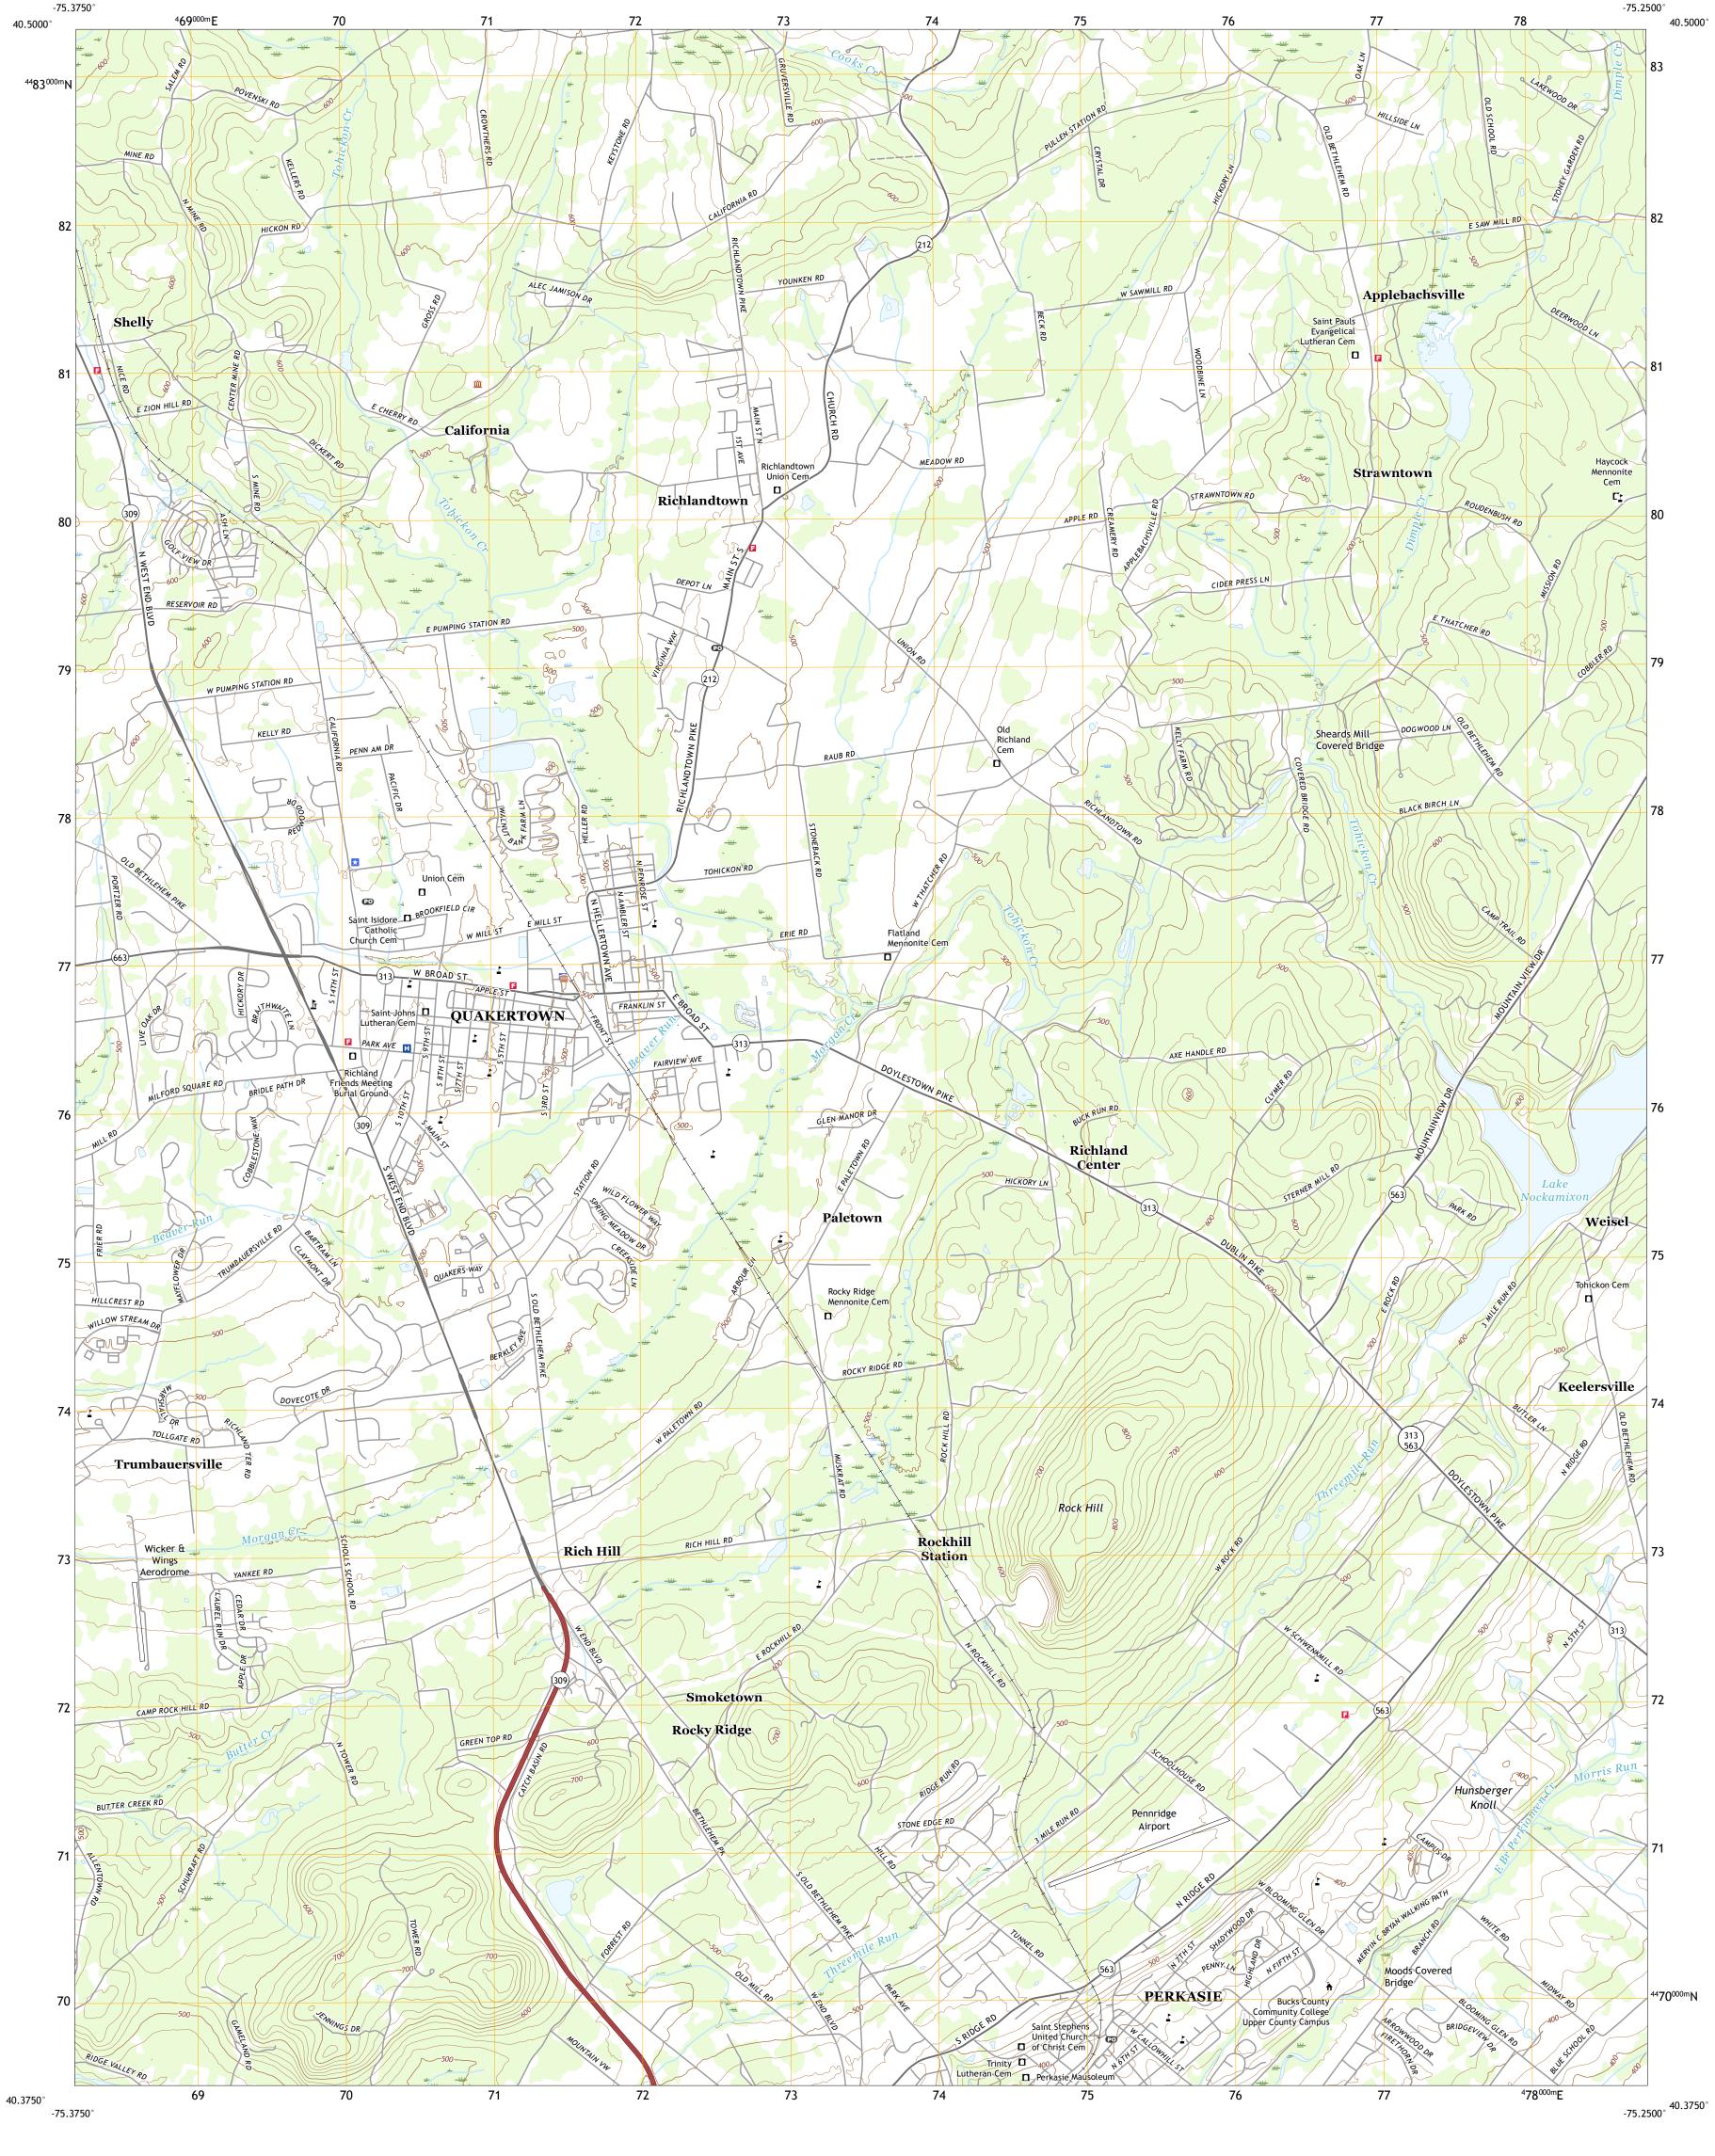

Wetlands

Produced by the United States Geological Survey

North American Datum of 1983 (NAD83) World Geodetic System of 1984 (WGS84). Projection and

1 000-meter grid:Universal Transverse Mercator, Zone 18T

This map is not a legal document. Boundaries may be

Wetlands...

Grid Zone Designati 18T

This map was produced to conform with the National Geospatial Program US Topo Product Standard, 2011.

A metadata file associated with this product is draft version 0.6.18