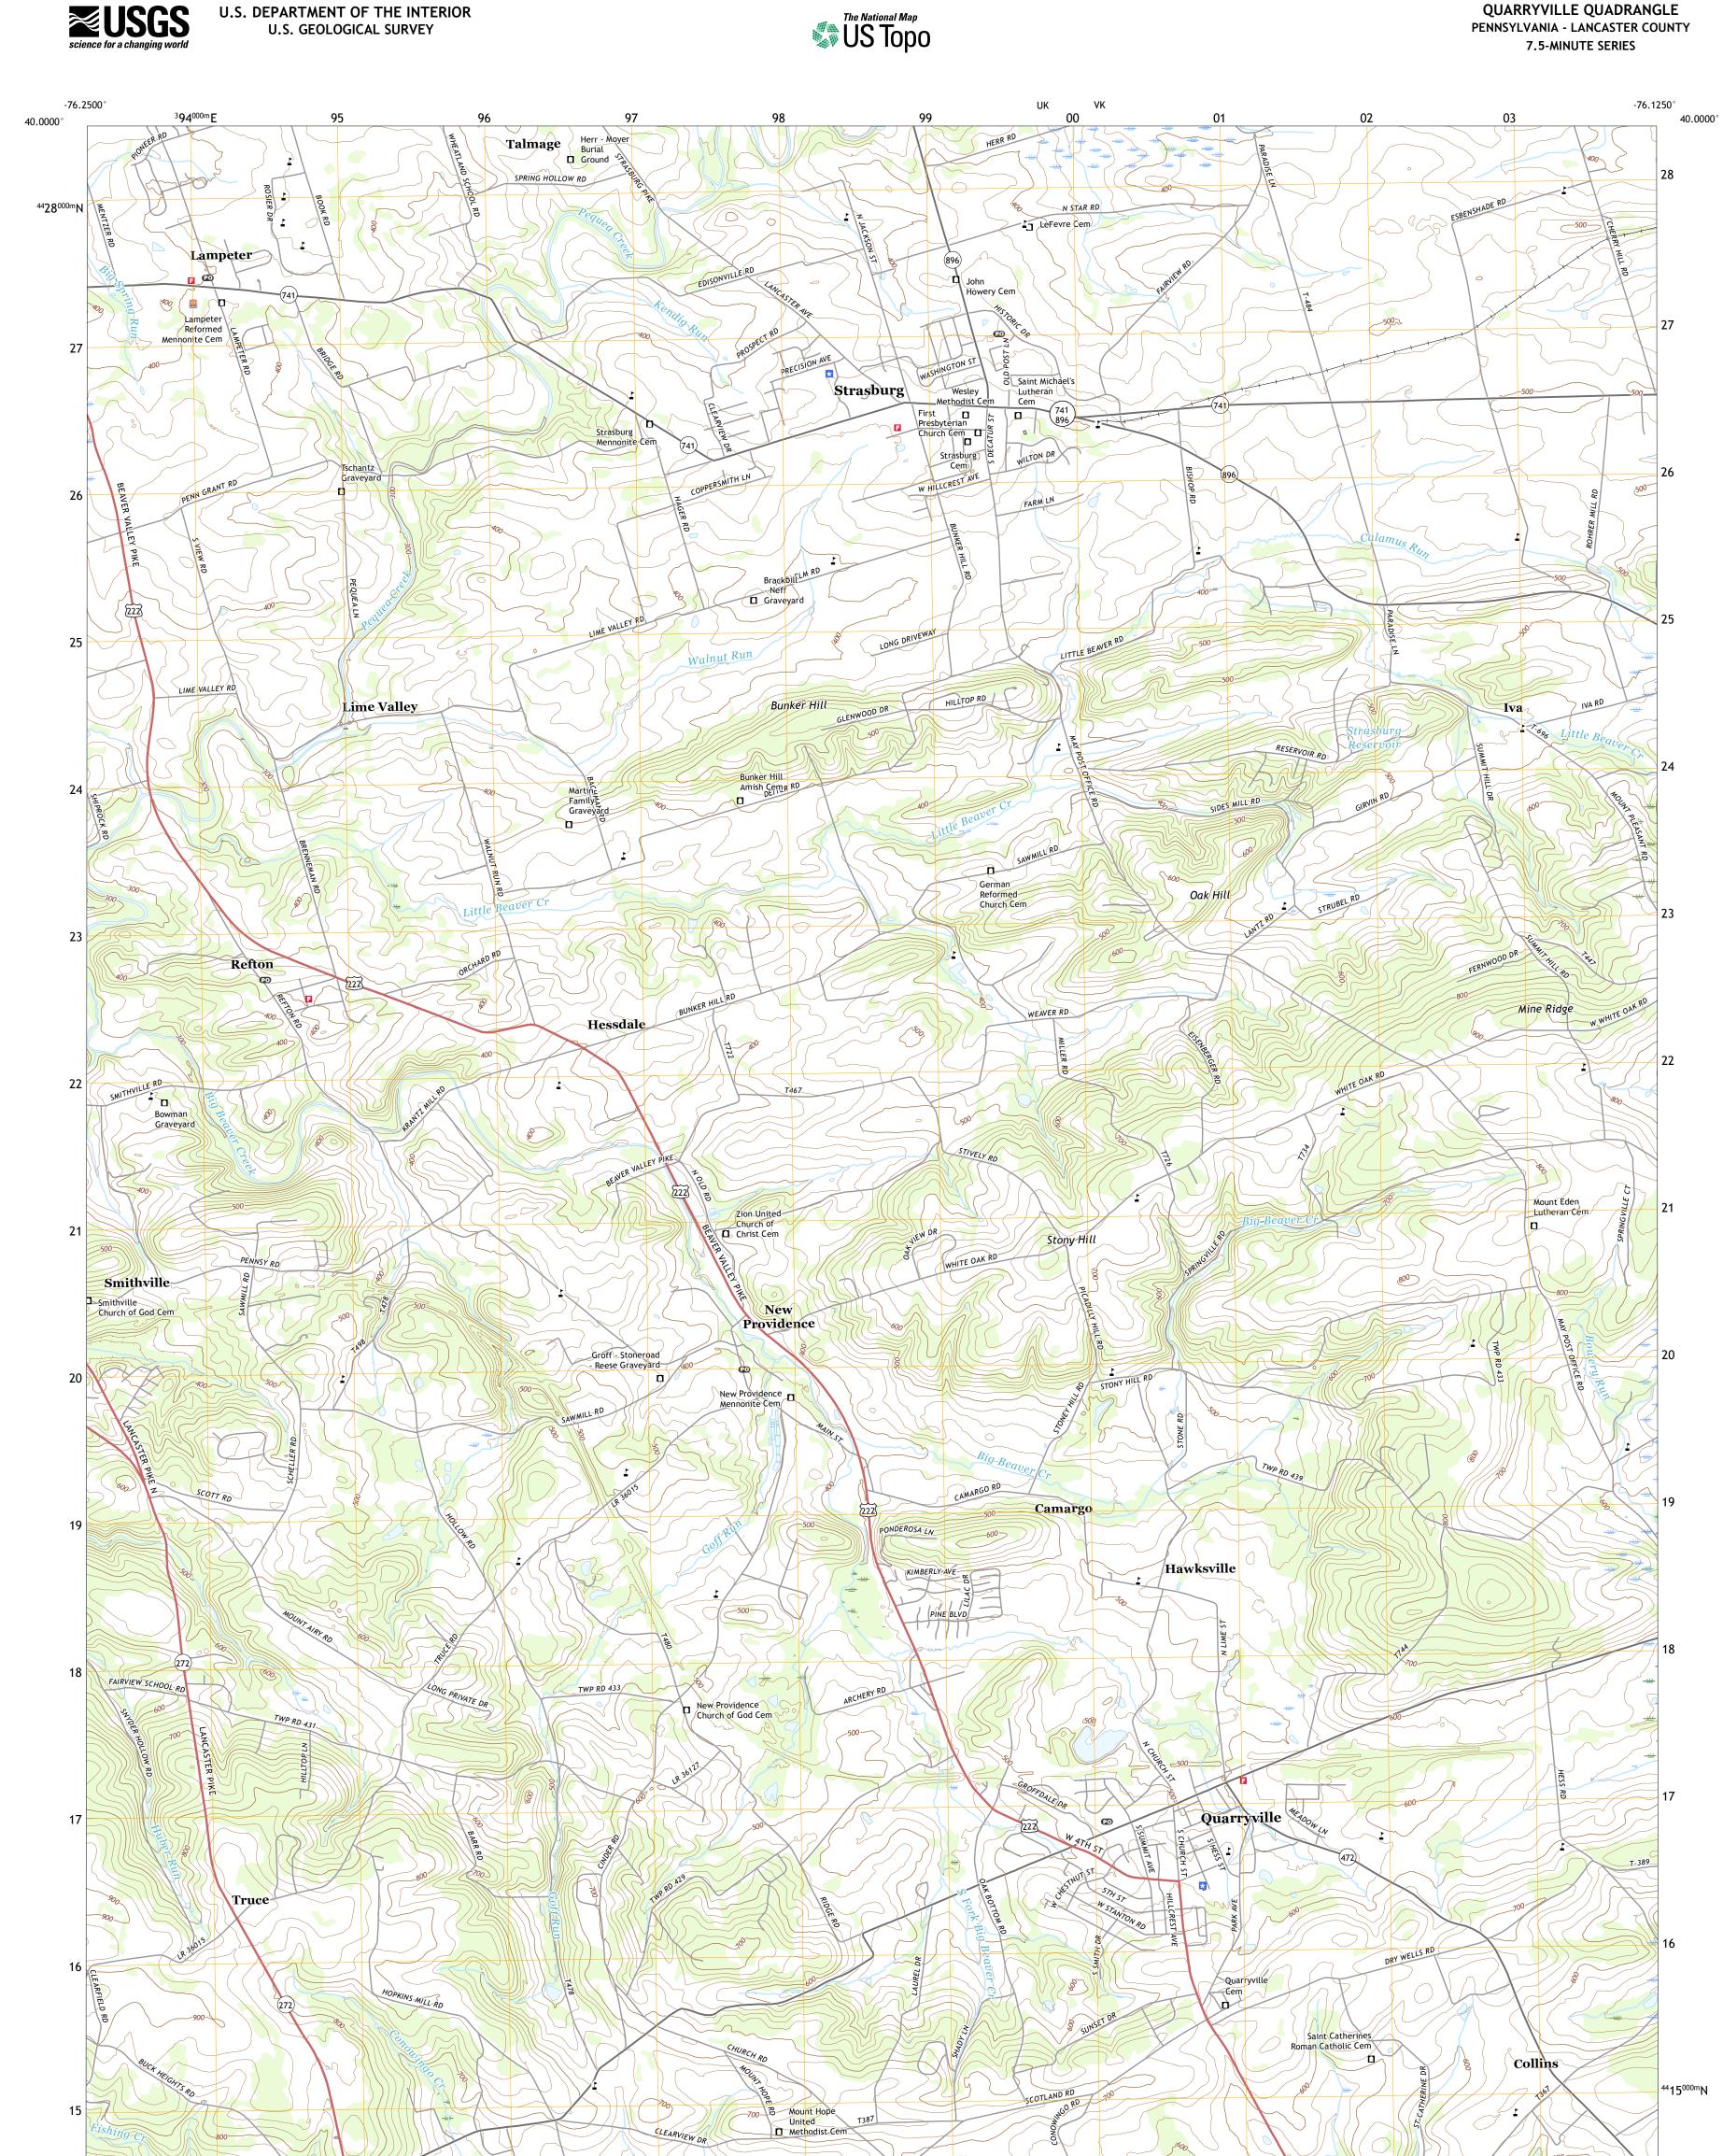

Produced by the United States Geological Survey North American Datum of 1983 (NAD83) World Geodetic System of 1984 (WGS84). Projection and 1 000-meter grid: Universal Transverse Mercator, Zone 18S This map is not a legal document. Boundaries may be generalized for this map scale. Private lands within government reservations may not be shown. Obtain permission before entering private lands.

......NAIP, May 2017 - December 2017 U.S. Census Bureau, 2016 .....GNIS, 1979 - 2019 Imagery... Roads..... Names.... .....National Hydrography Dataset, 2002 - 2018 .....National Elevation Dataset, 2015 ....Multiple sources; see metadata file 2017 - 2018 Hydrography..... Contours.. Boundaries... ..FWS National Wetlands Inventory 1981 - 1982 Wetlands...

U.S. DEPARTMENT OF THE INTERIOR

U.S. GEOLOGICAL SURVEY

## NSN. 7 6 4 3 0 1 6 3 9 1 7 4 9 NGA REF NO. US GS X 2 4 K 3 6 7 5 1

QUARRYVILLE QUADRANGLE

PENNSYLVANIA - LANCASTER COUNTY