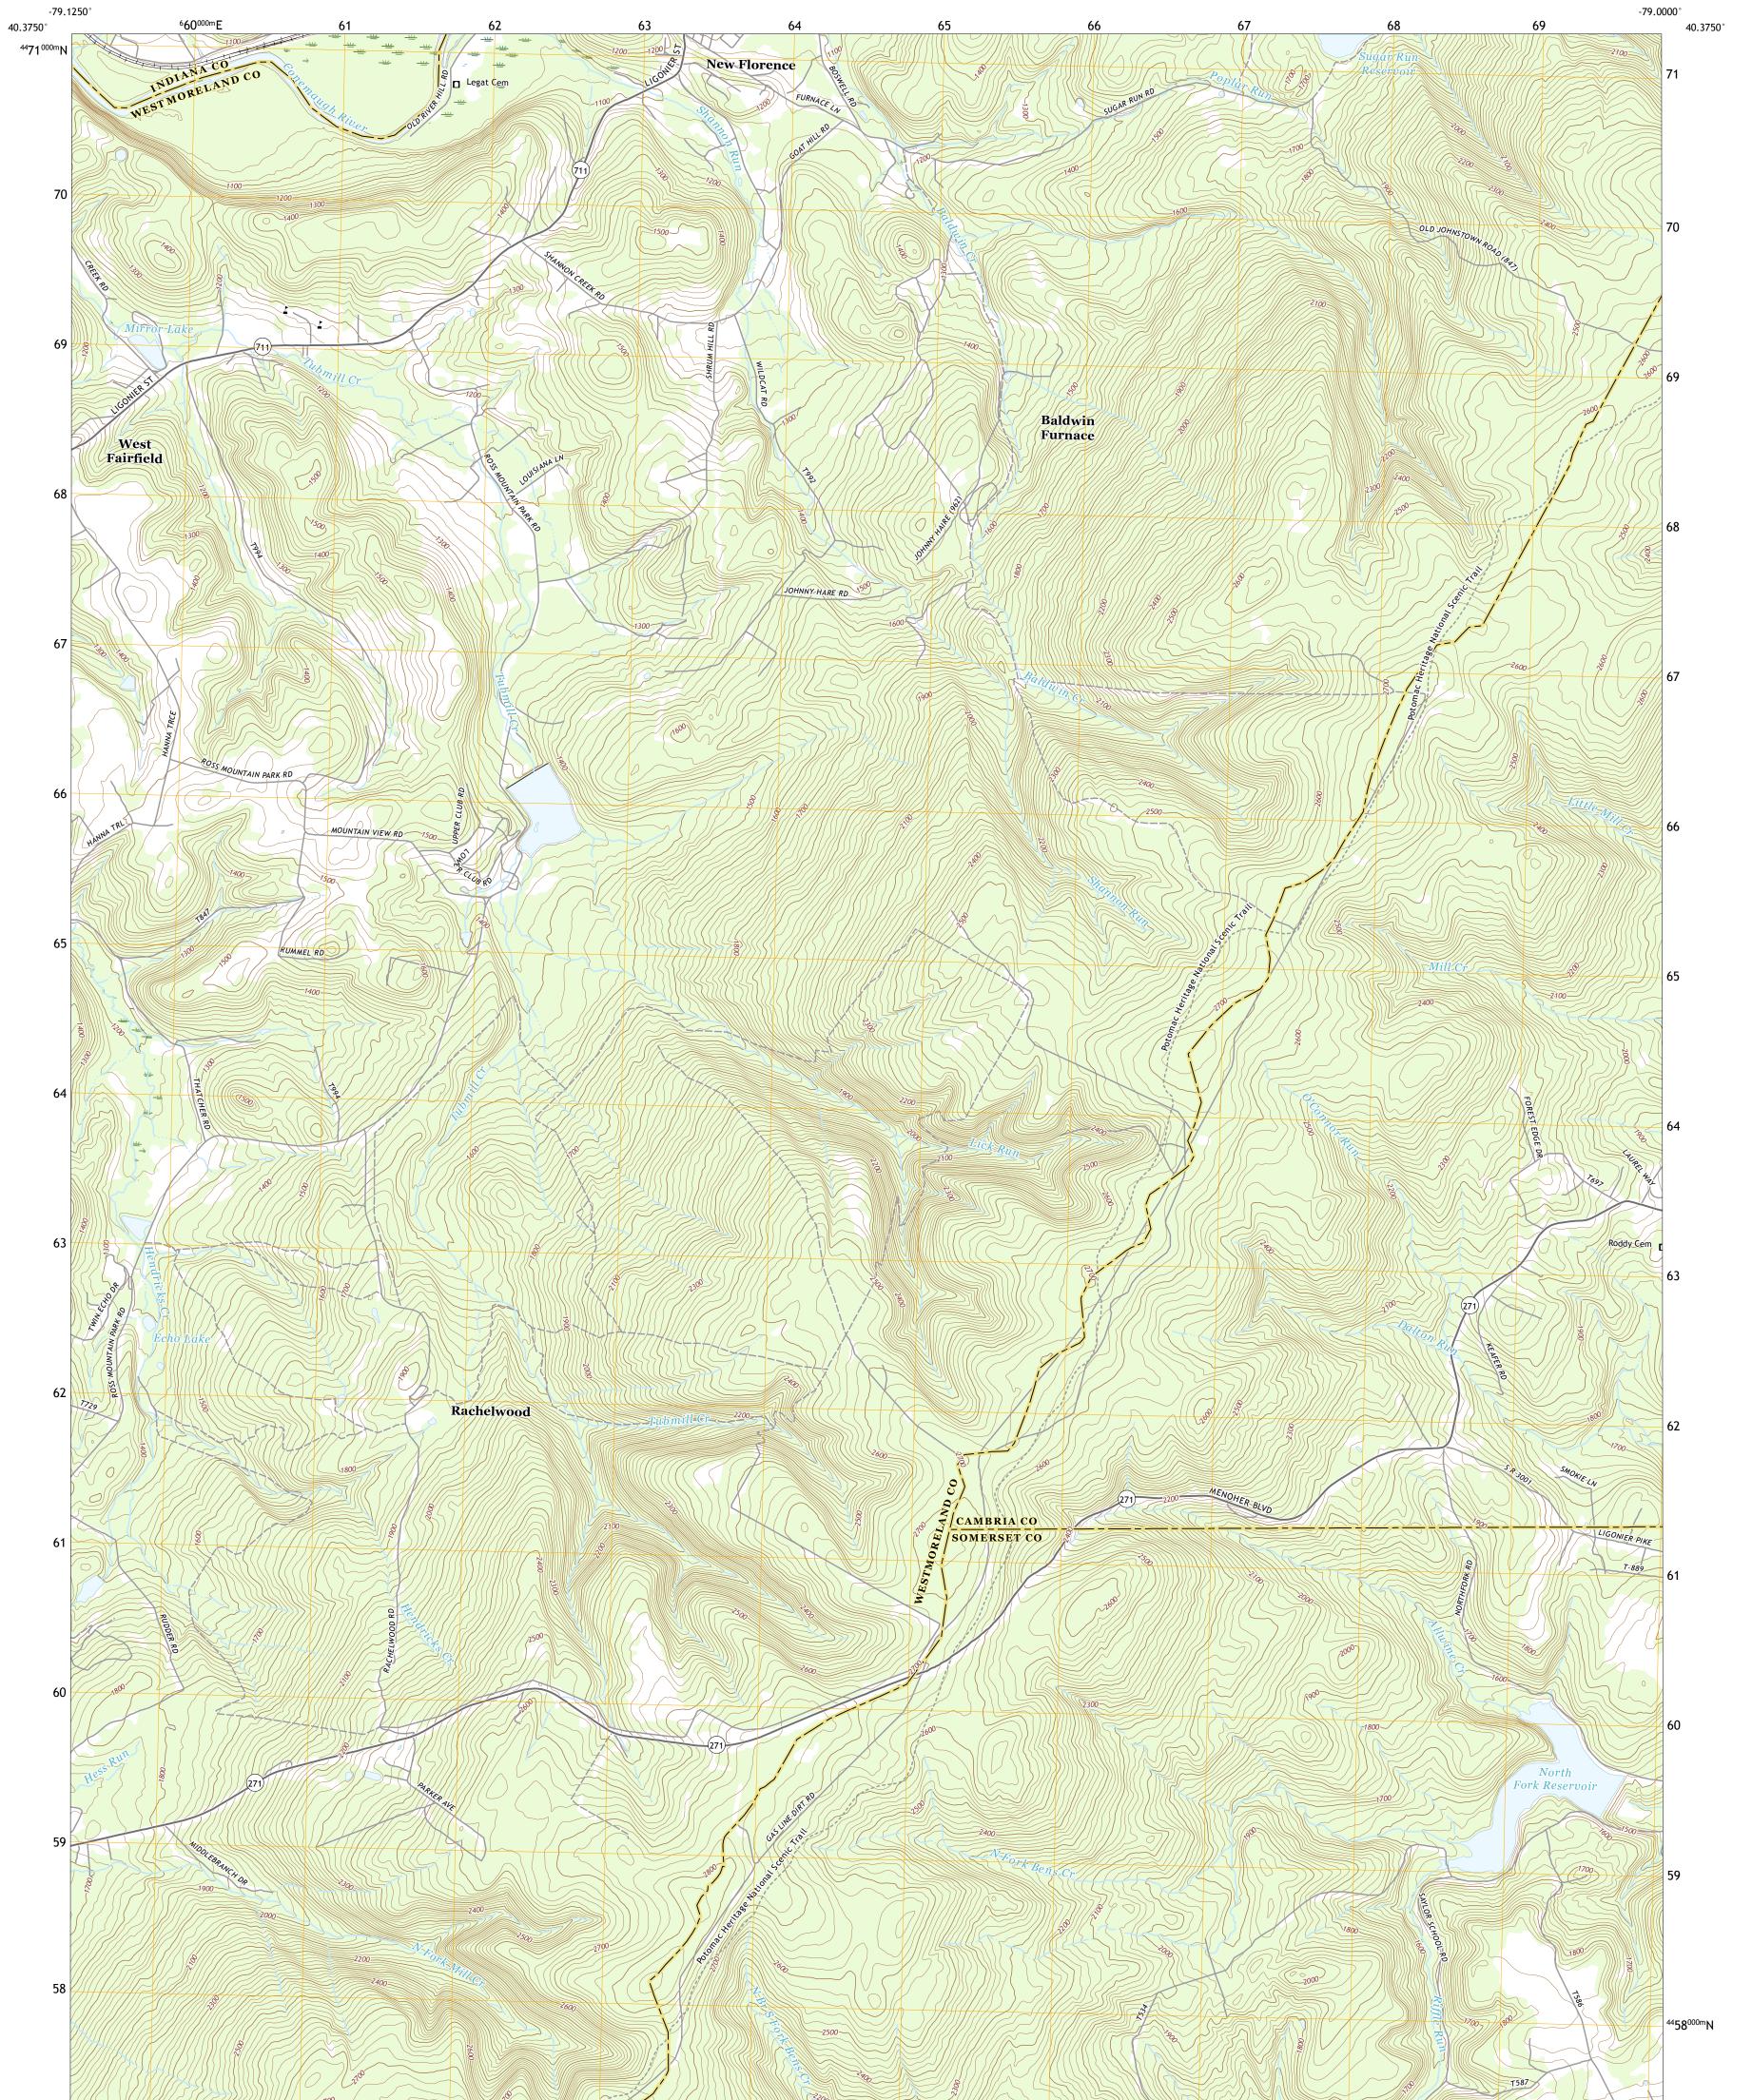

RACHELWOOD QUADRANGLE PENNSYLVANIA 7.5-MINUTE SERIES

**Produced by the United States Geological Survey** North American Datum of 1983 (NAD83) World Geodetic System of 1984 (WGS84). Projection and 1 000-meter grid:Universal Transverse Mercator, Zone 17T This map is not a legal document. Boundaries may be generalized for this map scale. Private lands within government reservations may not be shown. Obtain permission before entering private lands.

.....NAIP, September 2017 - December 2017 U.S. Census Bureau, 2016 ......GNIS, 1979 - 2016 ......National Hydrography Dataset, 2004 - 2019 .....National Elevation Dataset, 2010 - 2012 .....Multiple sources; see metadata file 2017 - 2018 Imagery.... Roads..... Names..... Hydrography..... Contours.... Boundaries... Wetlands 1977 Wetlands... ..FWS National Inventory

## NSN. 7 6 4 3 0 1 6 3 9 1 7 5 0 NGA REF NO. US GS X 2 4 K 3 6 8 6

\_\_\_\_

State Route