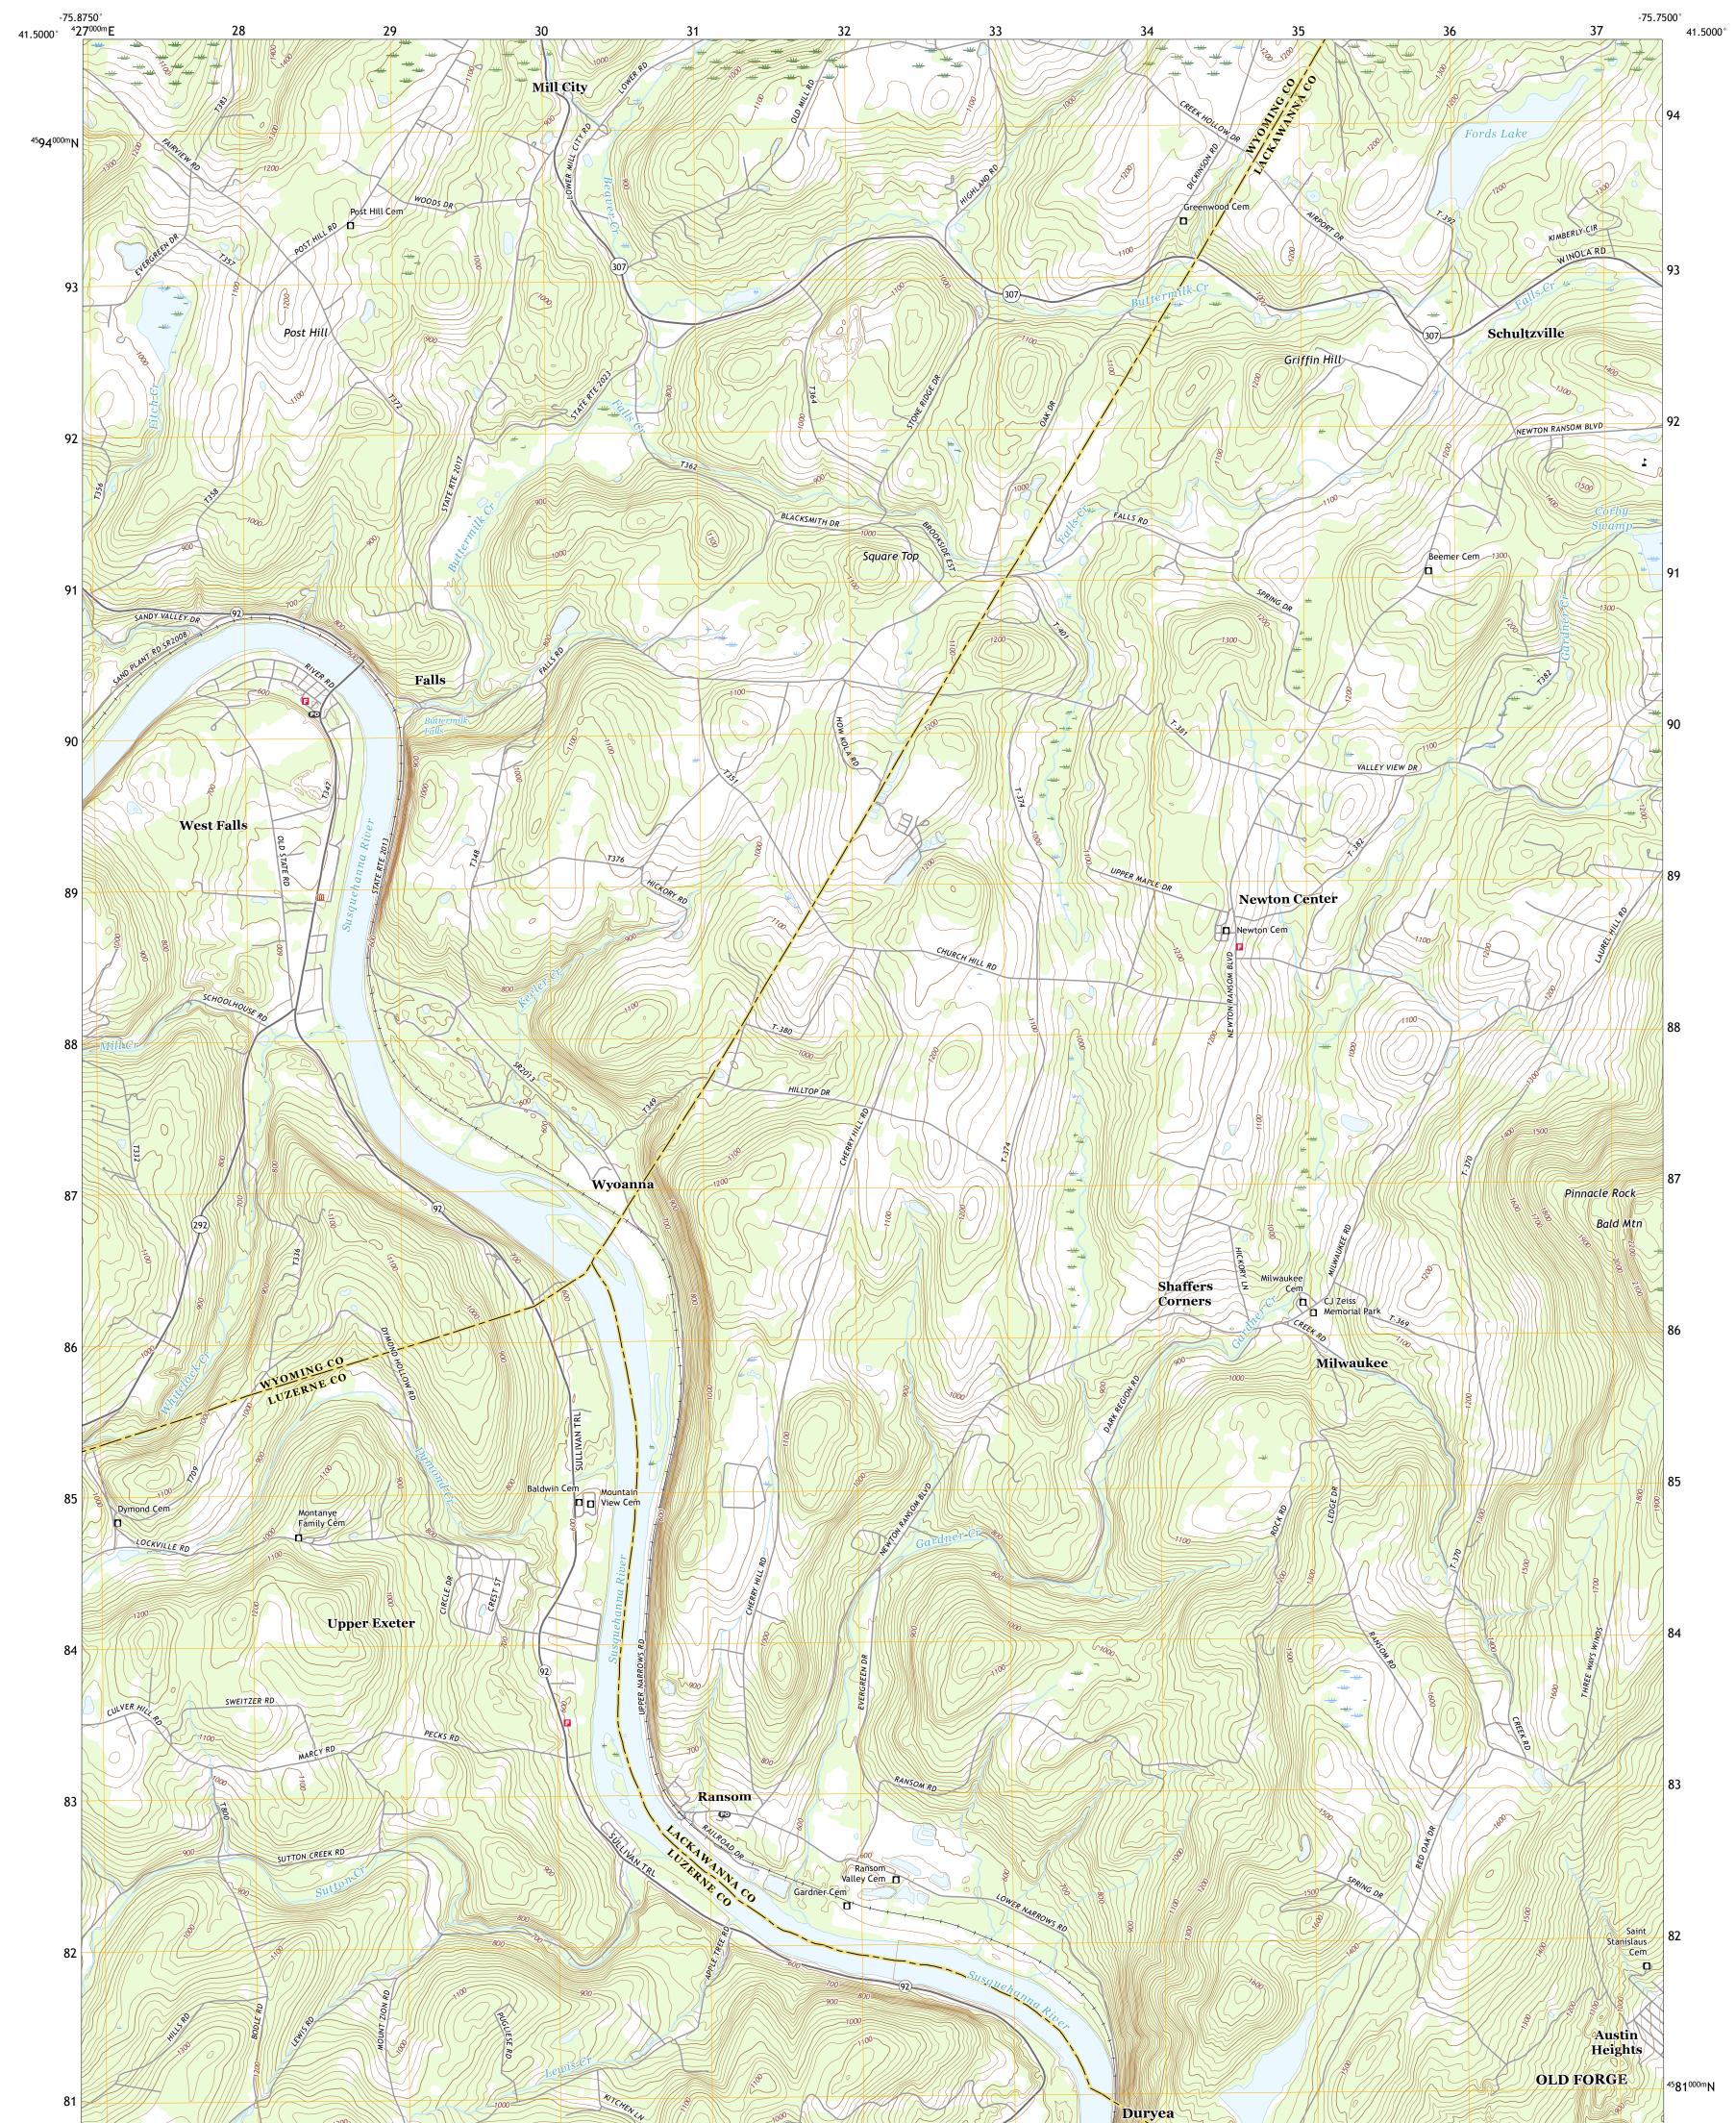

## NSN. 7 6 4 3 0 1 6 3 9 1 7 5 2 NGA REF NO. US GSX24 K 3 7 0 5 4

RANSOM QUADRANGLE

PENNSYLVANIA 7.5-MINUTE SERIES