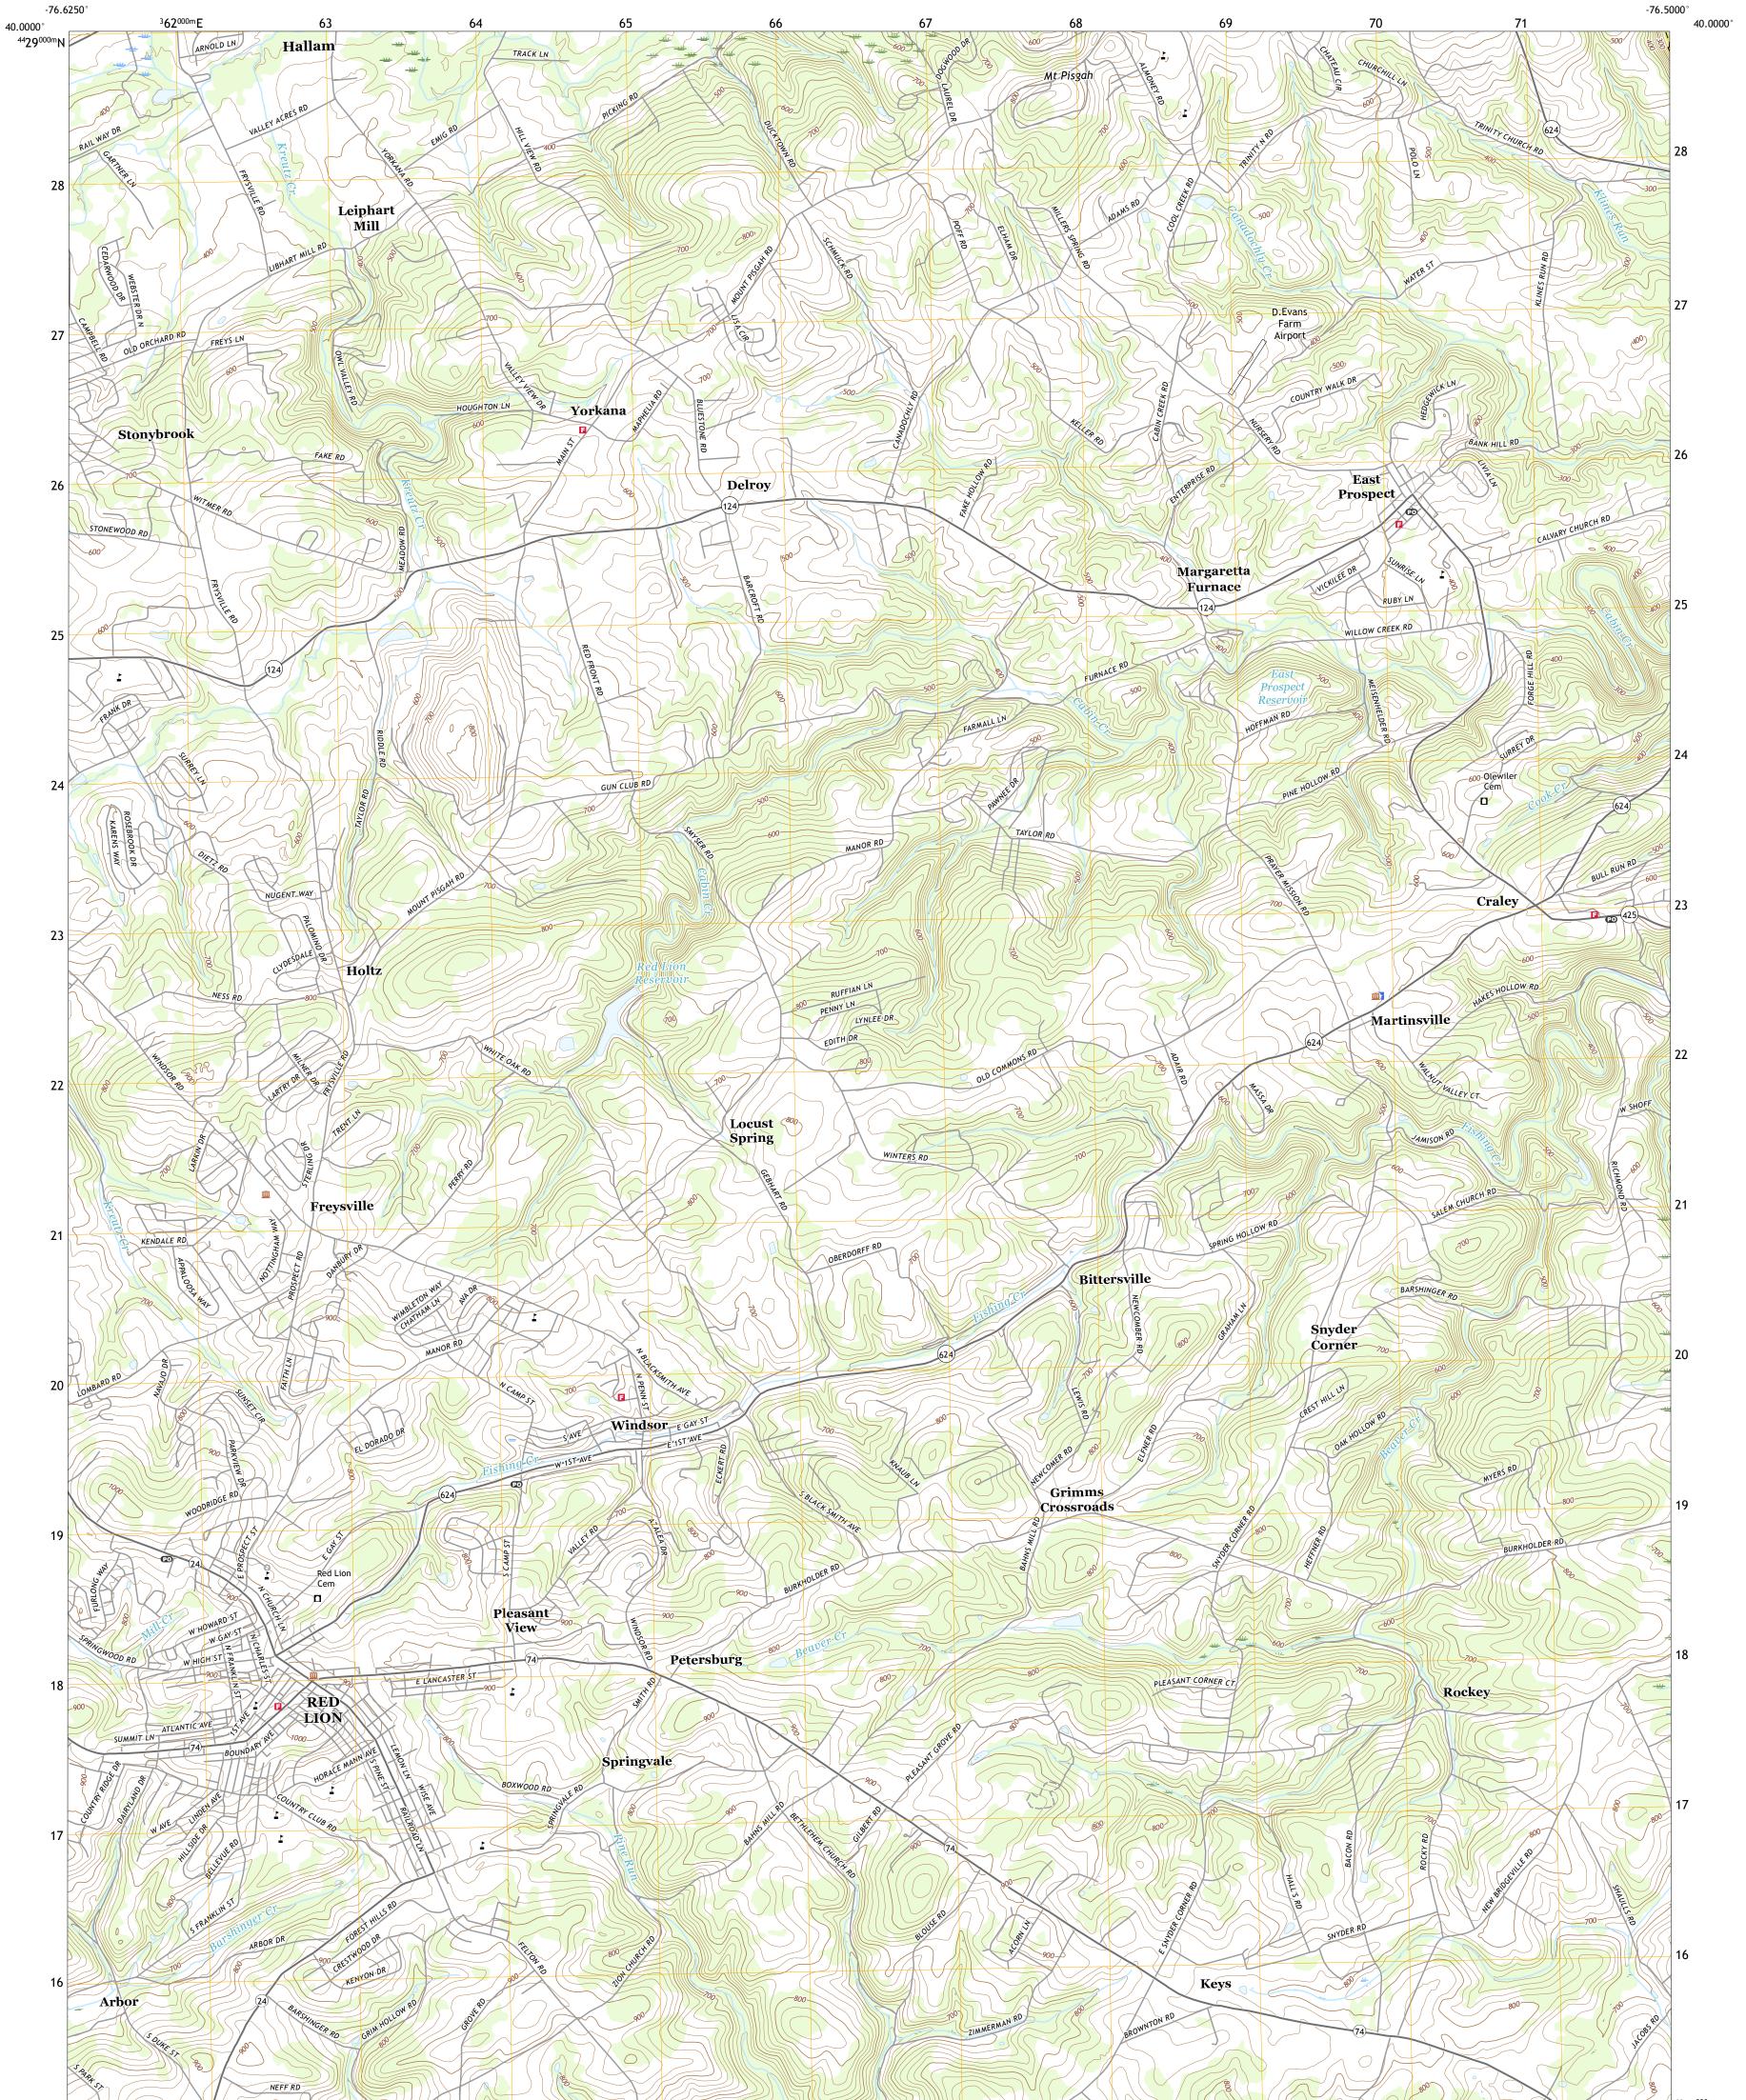

## U.S. DEPARTMENT OF THE INTERIOR U.S. GEOLOGICAL SURVEY

RED LION QUADRANGLE PENNSYLVANIA 7.5-MINUTE SERIES

Produced by the United States Geological Survey North American Datum of 1983 (NAD83) World Geodetic System of 1984 (WGS84). Projection and 1 000-meter grid:Universal Transverse Mercator, Zone 185 This map is not a legal document. Boundaries may be generalized for this map scale. Private lands within government reservations may not be shown. Obtain permission before entering private lands.

Imagery......NAIP, May 2017 - December 2017Roads......NAIP, May 2017 - December 2017Roads......U.S.CensusNames......GNIS, 1979 - 2019Hydrography.....National Hydrography Dataset, 2002 - 2018Contours.....National Elevation Dataset, 2015Boundaries.....Multiple sources; see metadata file 2017 - 2018Wetlands.....FWS National Wetlands Inventory 1981 - 1987