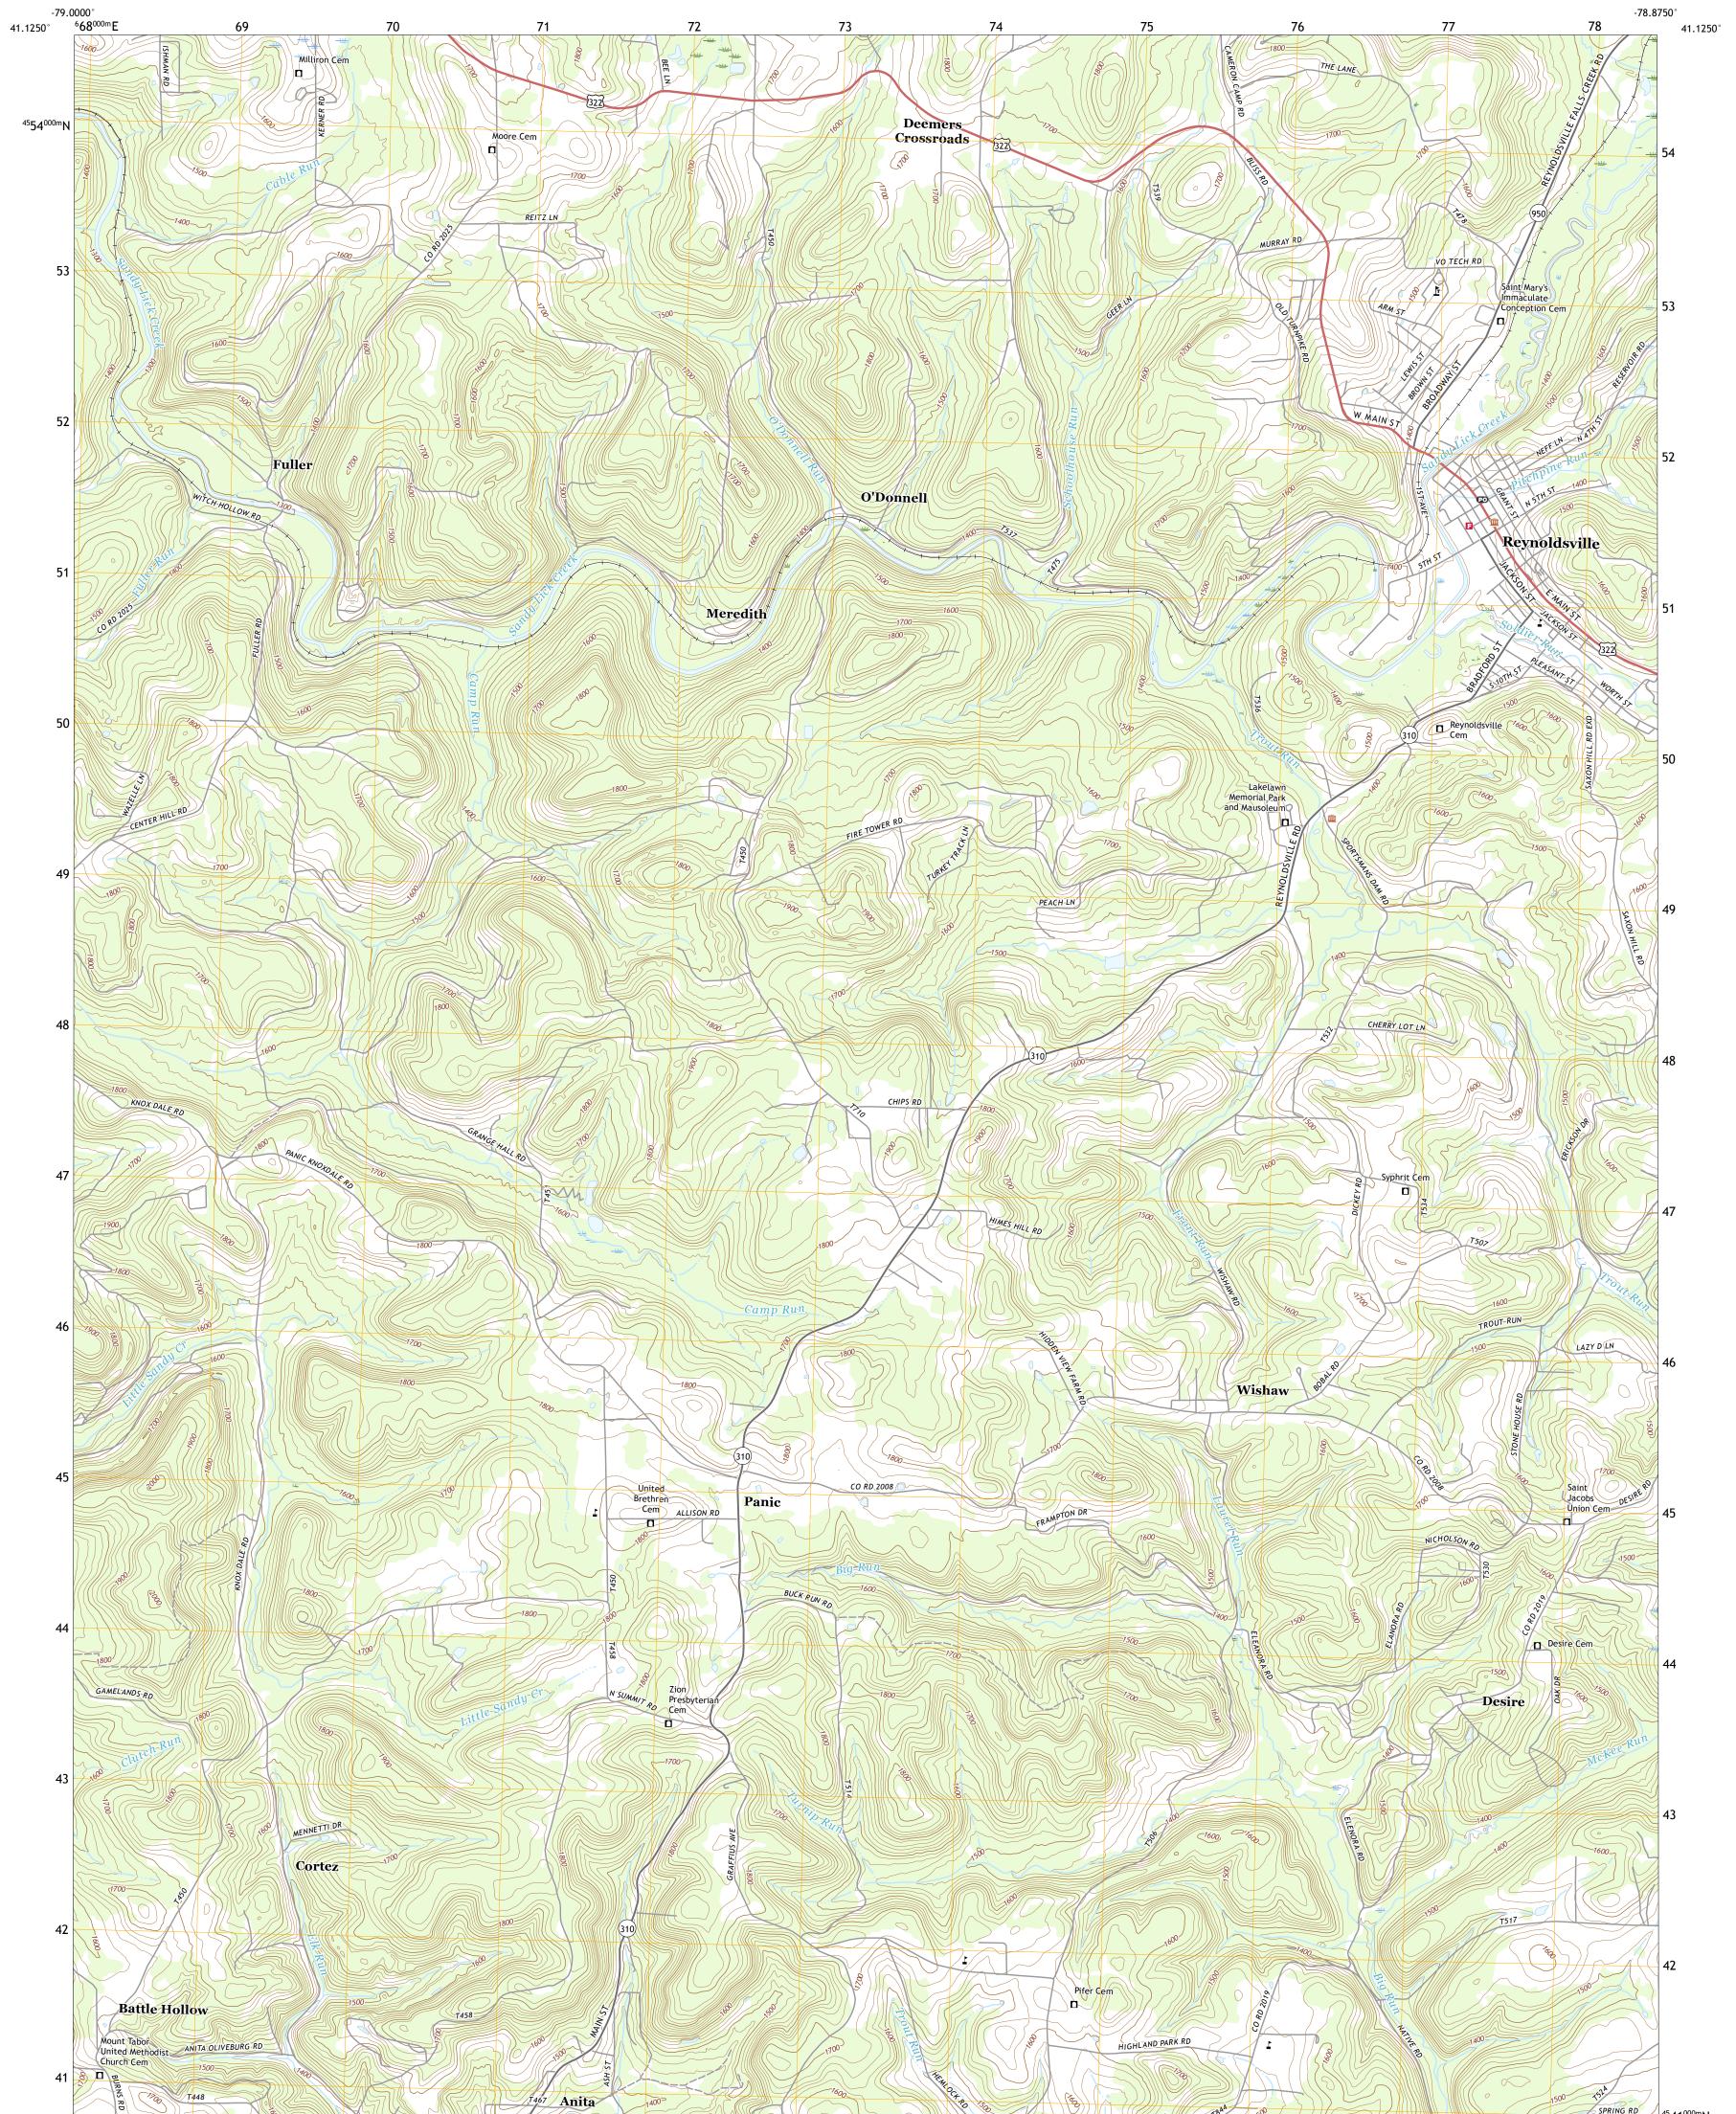

## U.S. DEPARTMENT OF THE INTERIOR U.S. GEOLOGICAL SURVEY

REYNOLDSVILLE QUADRANGLE PENNSYLVANIA - JEFFERSON COUNTY 7.5-MINUTE SERIES

Produced by the United States Geological Survey North American Datum of 1983 (NAD83) World Geodetic System of 1984 (WGS84). Projection and 1 000-meter grid:Universal Transverse Mercator, Zone 17T This map is not a legal document. Boundaries may be generalized for this map scale. Private lands within government reservations may not be shown. Obtain permission before entering private lands.