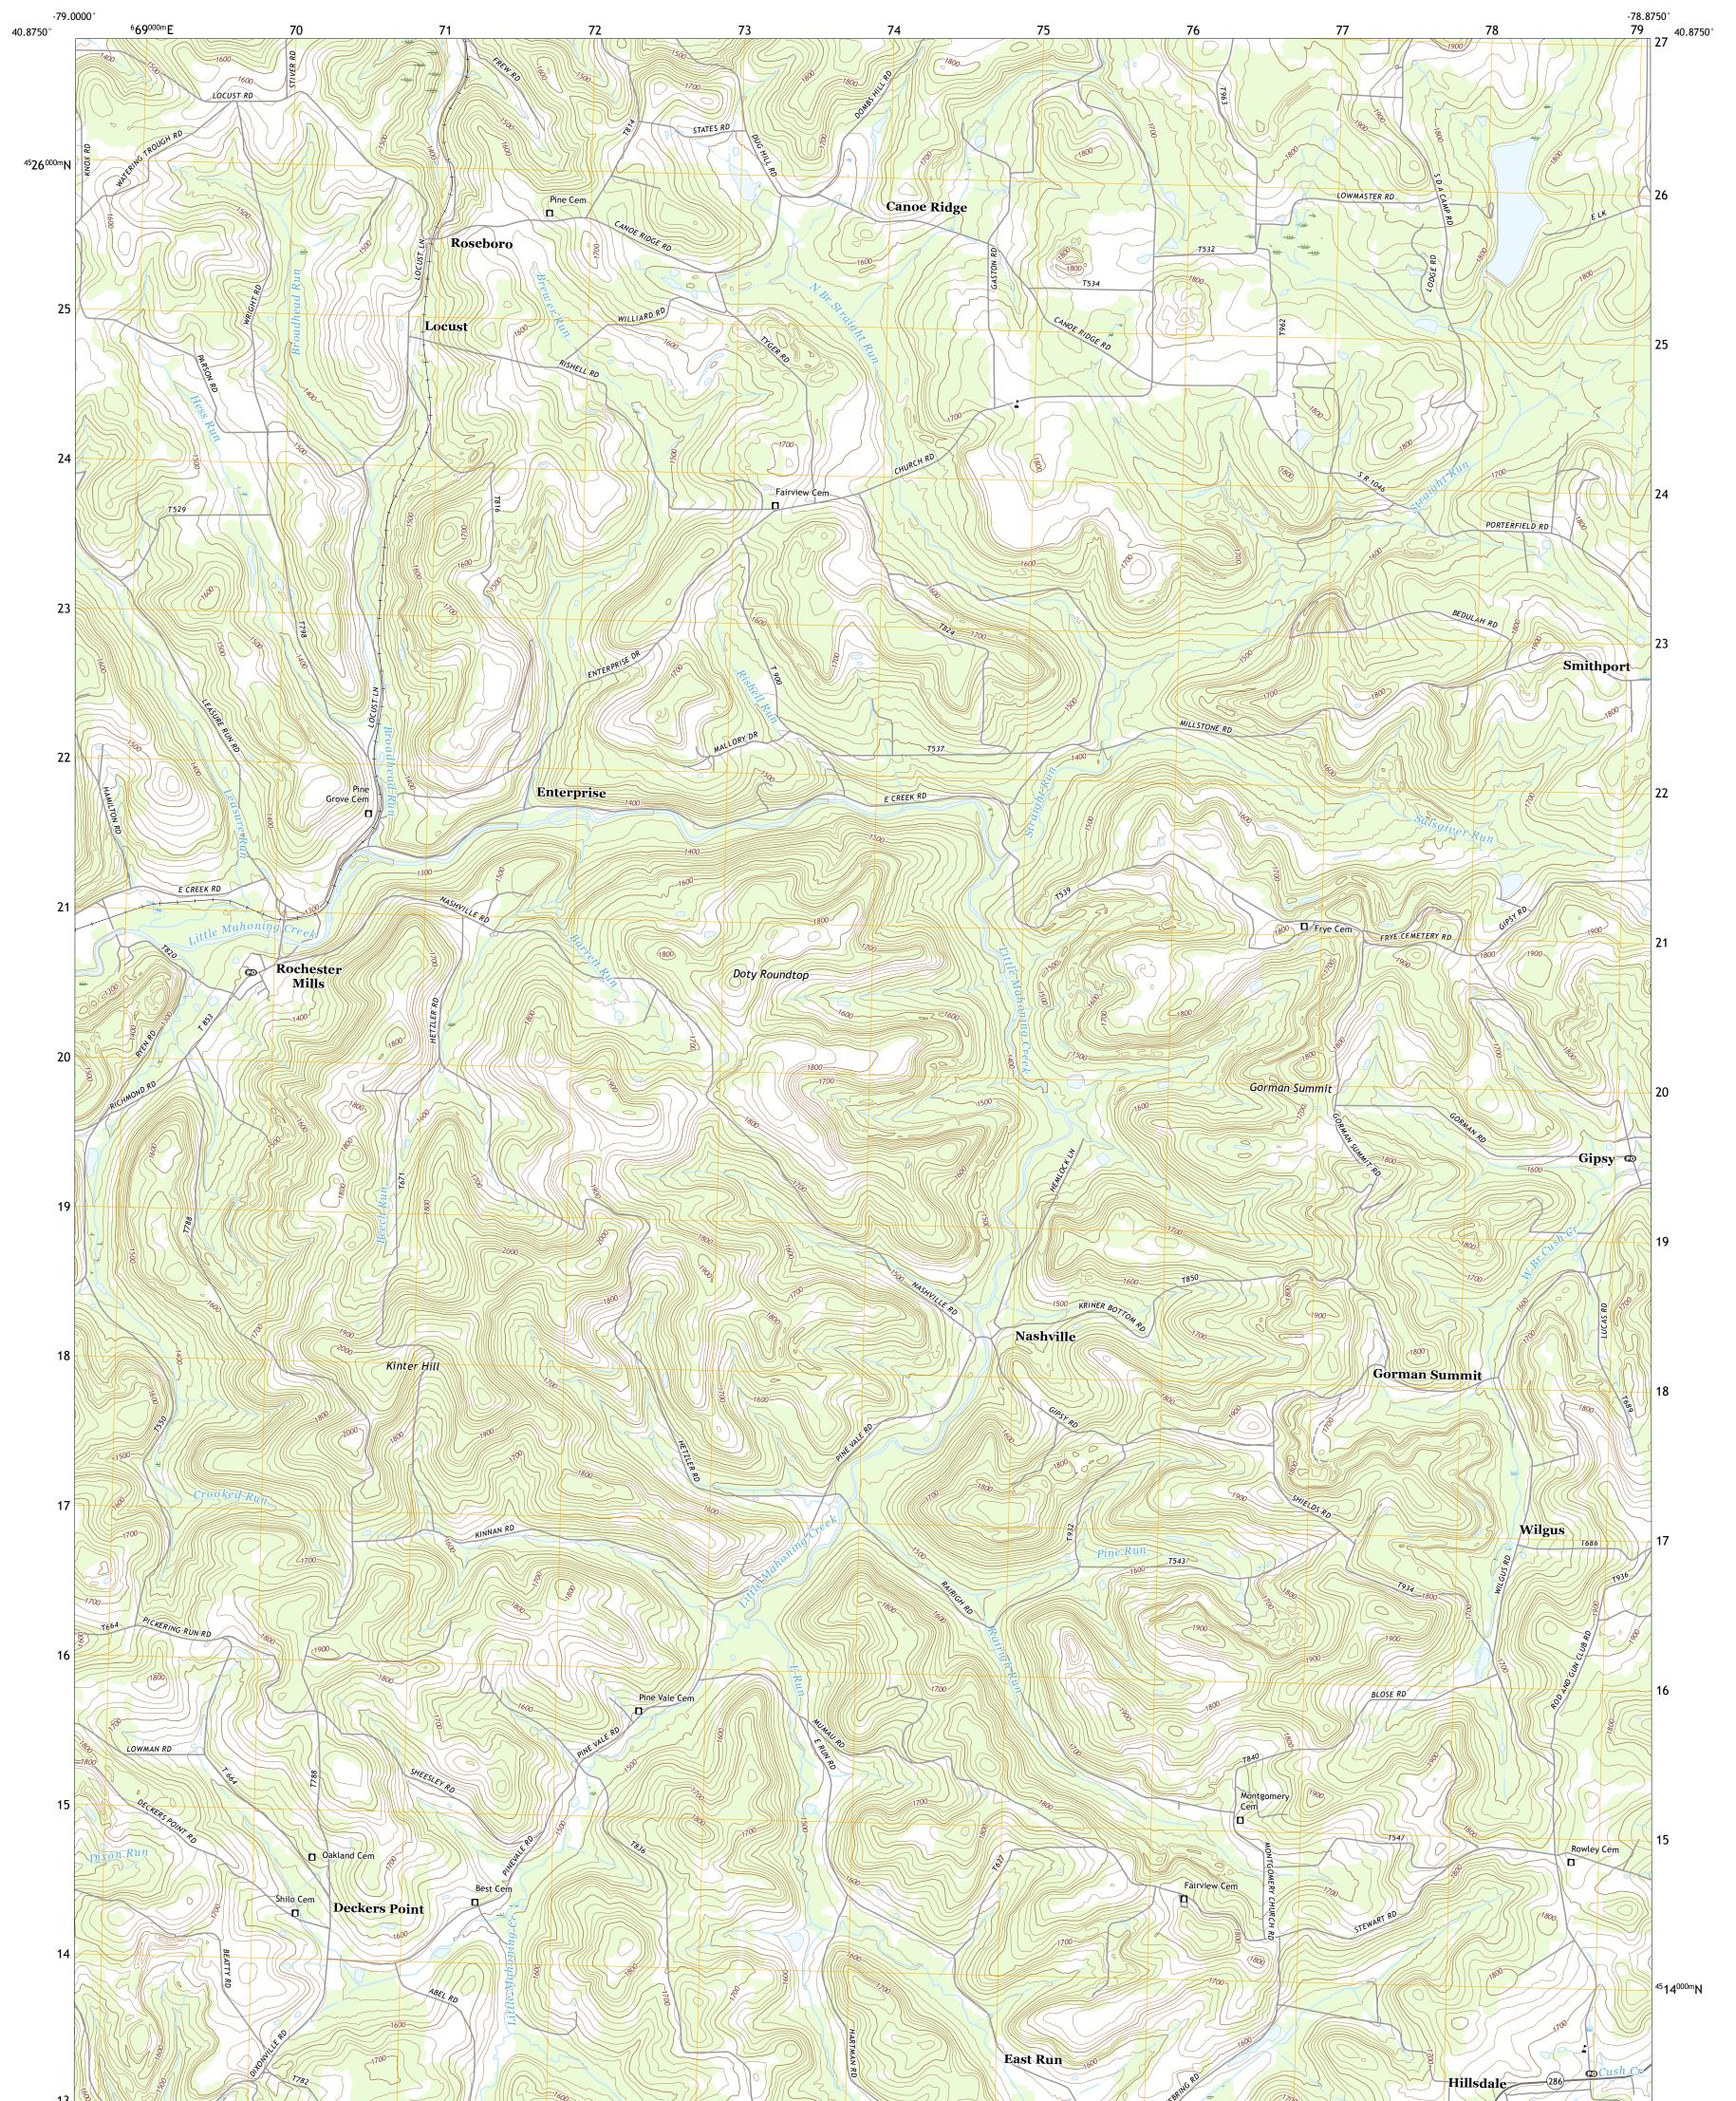

Produced by the United States Geological Survey North American Datum of 1983 (NAD83) World Geodetic System of 1984 (WGS84). Projection and 1 000-meter grid:Universal Transverse Mercator, Zone 17T This map is not a legal document. Boundaries may be generalized for this map scale. Private lands within government reservations may not be shown. Obtain permission before entering private lands.

......NAIP, September 2017 - December 2017 U.S. Census Bureau, 2016 .....GNIS, 1979 - 2019 nal Hydrography Dataset, 1899 - 2019 ..National Elevation Dataset, 2010 see metadata file 2017 - 2018 Imagery.... Roads..... Names..... .....National Hydrography Dataset, 1899 -.....National Elevation Dataset, ....Multiple sources; see metadata file 2017 -Hydrography..... Contours.. Boundaries... ..FWS National Wetlands Inventory 1977 - 1981 Wetlands...

NSN. 7643016391769 NGA REF NO. US GS X 24 K 38198

\_\_\_\_

State Route