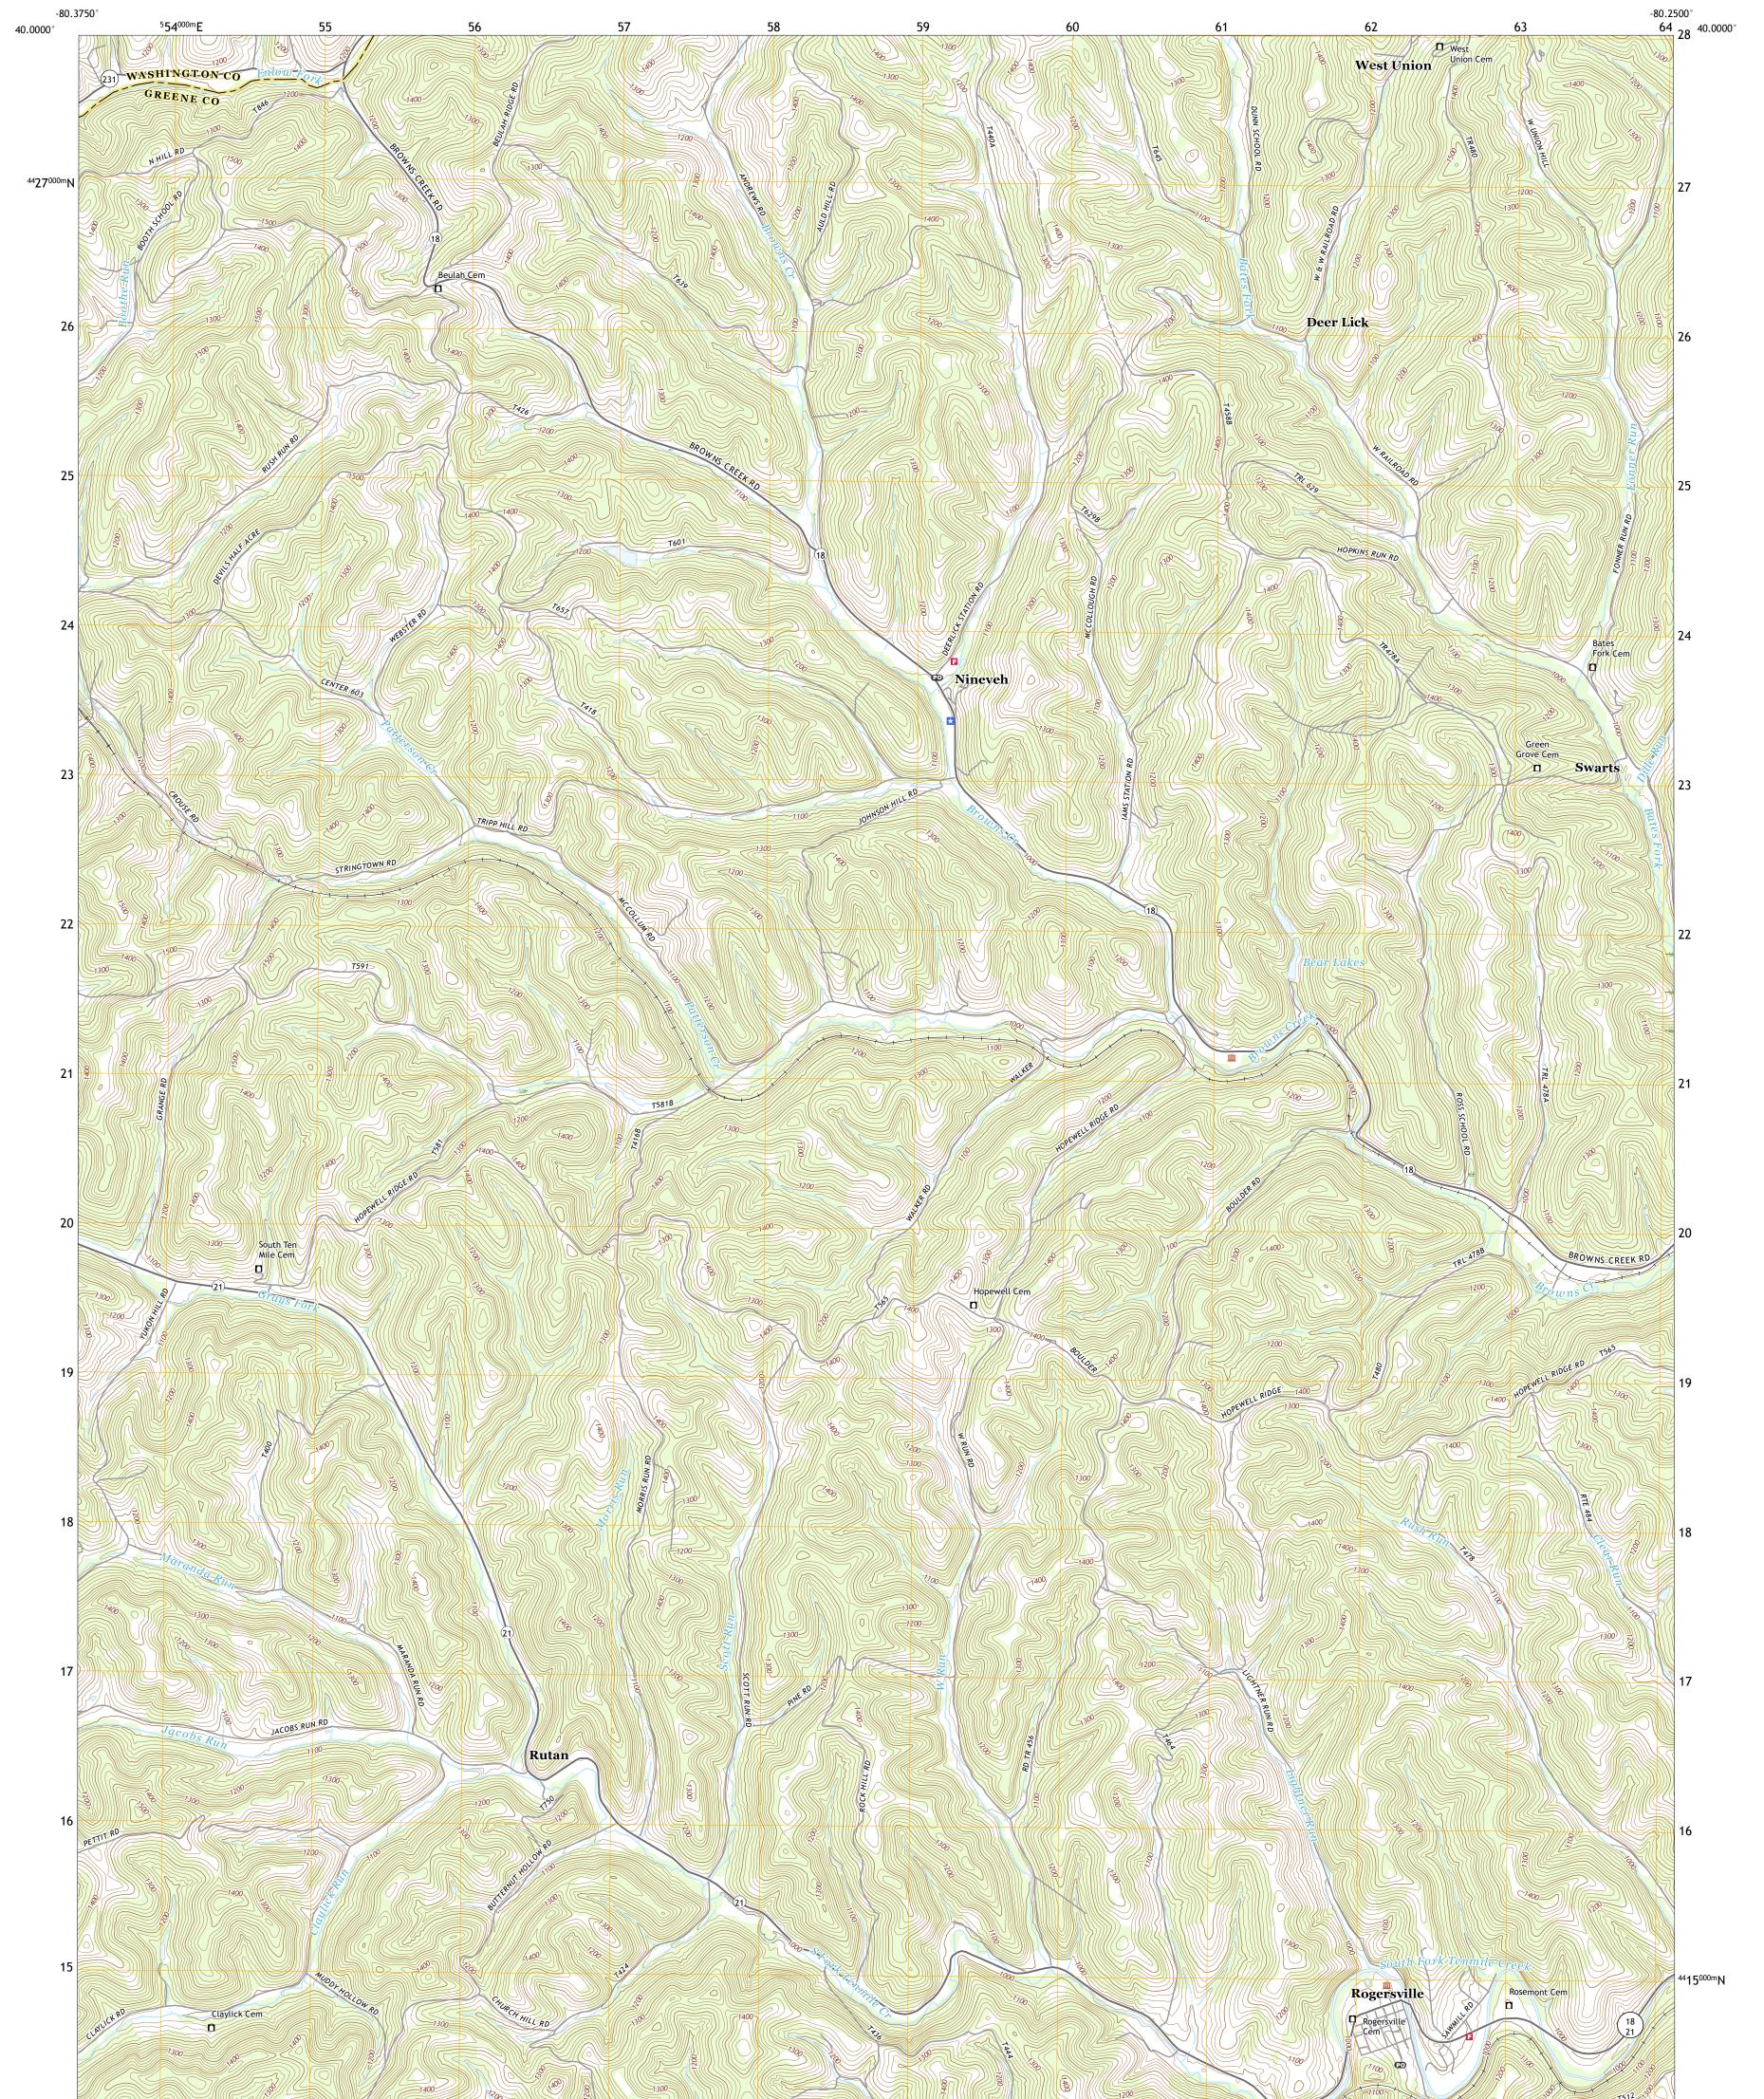

ROGERSVILLE QUADRANGLE PENNSYLVANIA 7.5-MINUTE SERIES

Produced by the United States Geological Survey North American Datum of 1983 (NAD83) World Geodetic System of 1984 (WGS84). Projection and 1 000-meter grid:Universal Transverse Mercator, Zone 175 This map is not a legal document. Boundaries may be generalized for this map scale. Private lands within government reservations may not be shown. Obtain permission before entering private lands.

Imagery.... Roads..... Names..... Hydrography..... Contours.... Boundaries... Wetlands... ..FWS National Wetlands Inventory 1982 - 1985

State Route