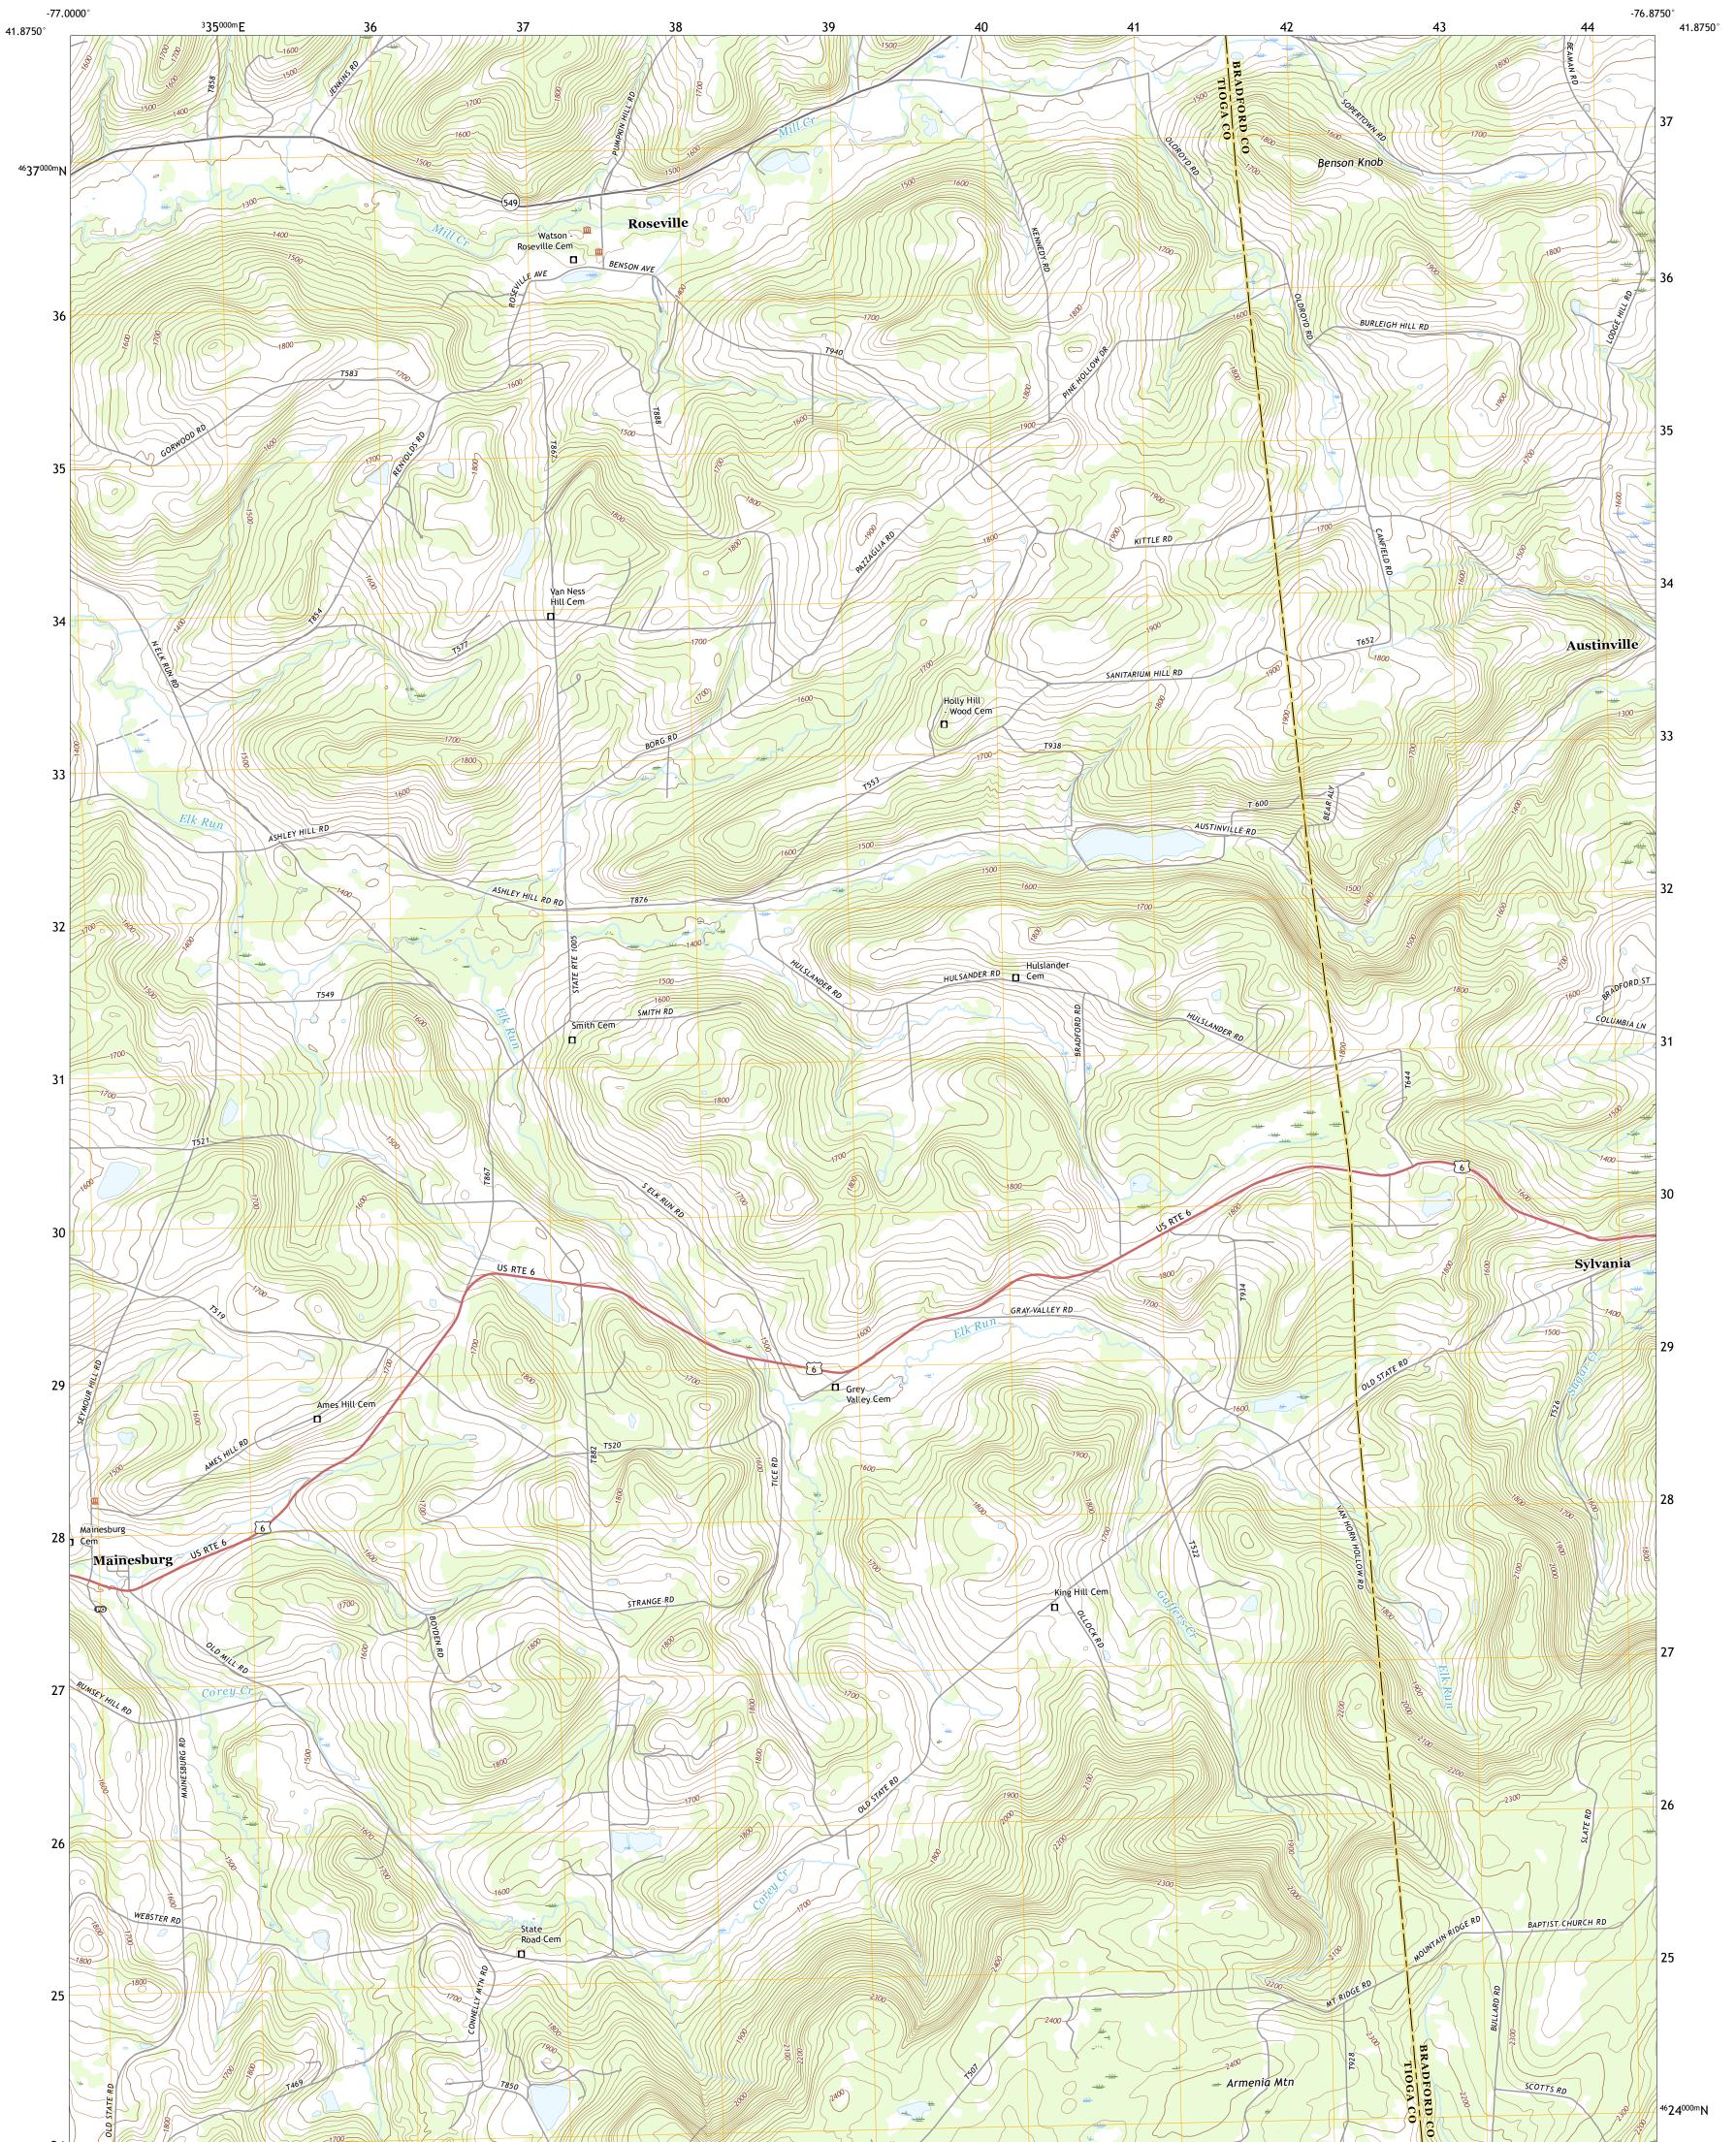

ROSEVILLE QUADRANGLE PENNSYLVANIA 7.5-MINUTE SERIES

Produced by the United States Geological Survey North American Datum of 1983 (NAD83) World Geodetic System of 1984 (WGS84). Projection and 1 000-meter grid:Universal Transverse Mercator, Zone 18T This map is not a legal document. Boundaries may be generalized for this map scale. Private lands within government reservations may not be shown. Obtain permission before entering private lands.

Imagery......NAIP, June 2017 - December 2017Roads......NAIP, June 2017 - December 2017Roads......National SurgaphyHydrography......National Hydrography Dataset, 2002 - 2018Contours.....National Elevation Dataset, 2010Boundaries.....Multiple sources; see metadata file 2017 - 2018Wetlands.....FWS National Wetlands Inventory 1977 - 1981