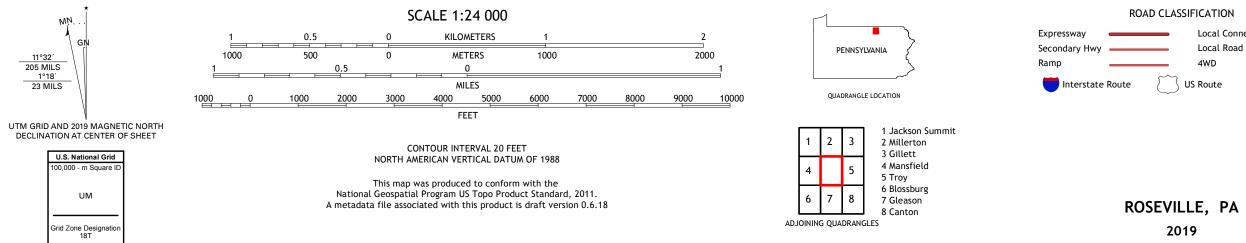

ROSEVILLE QUADRANGLE PENNSYLVANIA 7.5-MINUTE SERIES





Produced by the United States Geological Survey North American Datum of 1983 (NAD83) World Geodetic System of 1984 (WGS84). Projection and 1 000-meter grid:Universal Transverse Mercator, Zone 18T This map is not a legal document. Boundaries may be generalized for this map scale. Private lands within government reservations may not be shown. Obtain permission before entering private lands.

Imagery......NAIP, June 2017 - December 2017Roads......NAIP, June 2017 - December 2017Roads......National SurgaphyHydrography......National Hydrography Dataset, 2002 - 2018Contours.....National Elevation Dataset, 2010Boundaries.....Multiple sources; see metadata file 2017 - 2018Wetlands.....FWS National Wetlands Inventory 1977 - 1981



AD CLASSIFICATION

Local Connector
Local Road
4WD
US Route
State Route