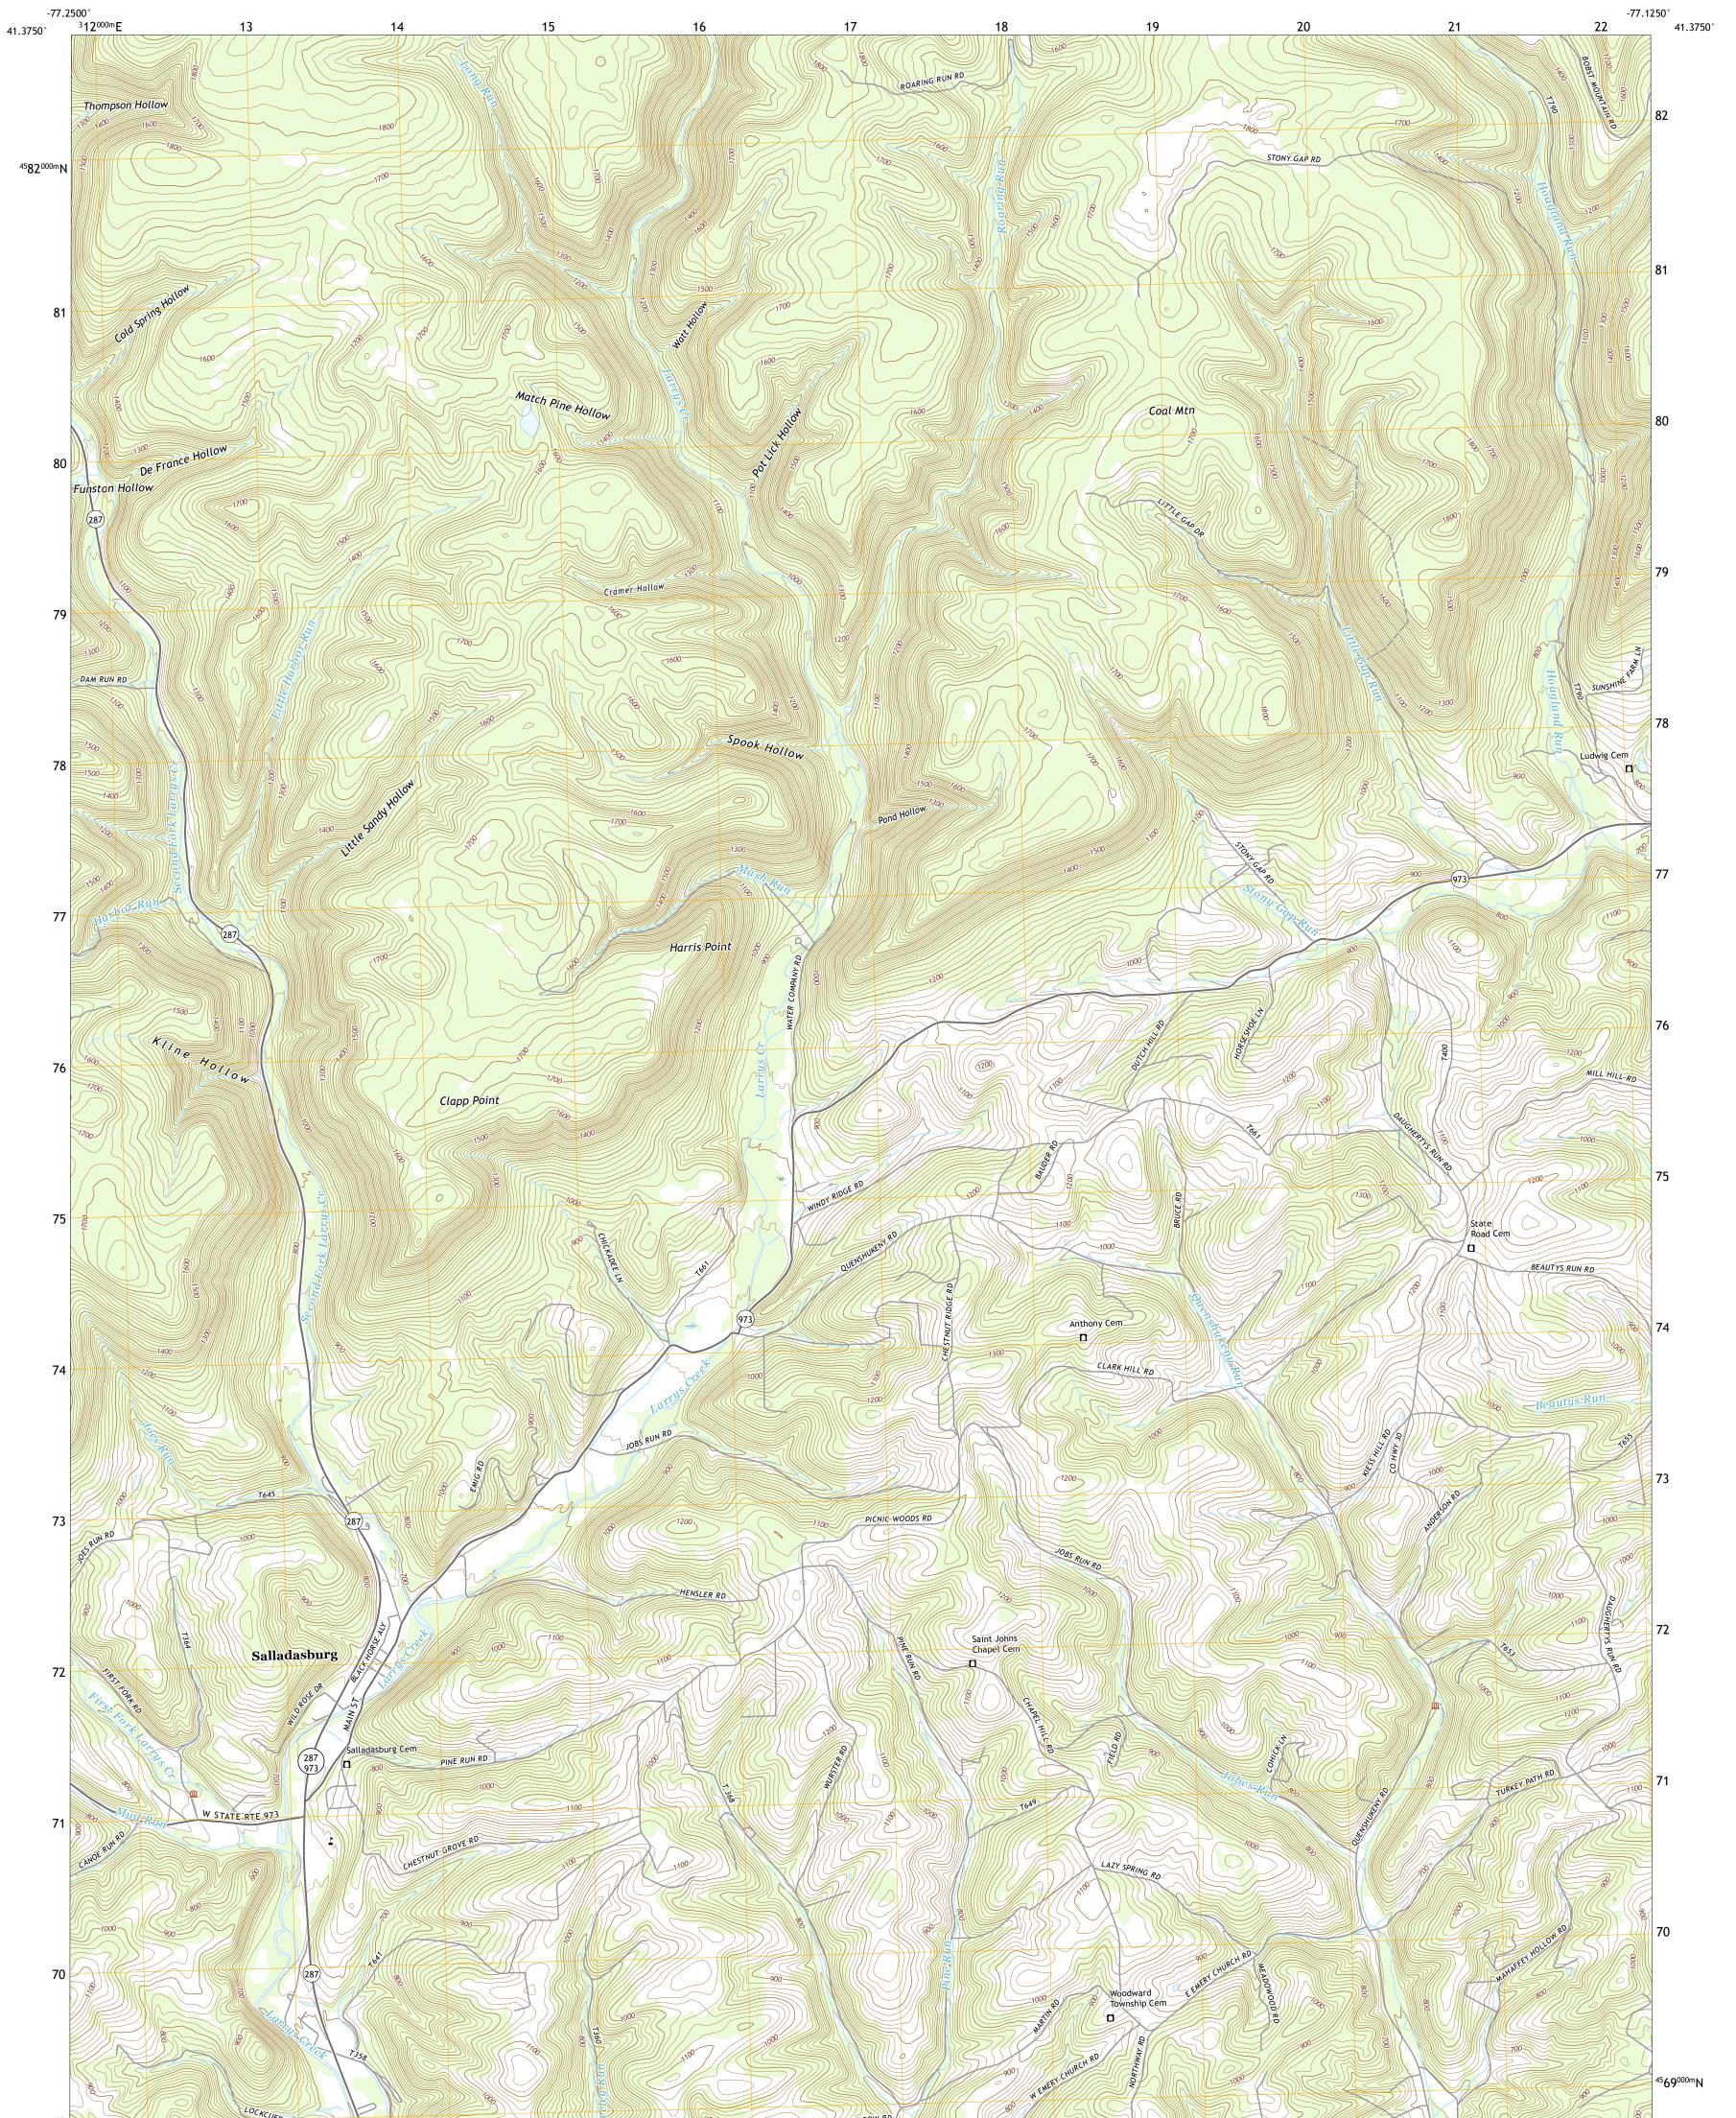

SALLADASBURG QUADRANGLE PENNSYLVANIA - LYCOMING COUNTY 7.5-MINUTE SERIES

Produced by the United States Geological Survey North American Datum of 1983 (NAD83) World Geodetic System of 1984 (WGS84). Projection and 1 000-meter grid:Universal Transverse Mercator, Zone 18T This map is not a legal document. Boundaries may be generalized for this map scale. Private lands within government reservations may not be shown. Obtain permission before entering private lands.

 Imagery......NAIP, June 2017 - December 2017

 Roads......U.S.
 Census
 Bureau, 2016

 Names......GNIS, 1979 - 2019

 Hydrography.....National
 Hydrography Dataset, 2002 - 2018

 Contours.....National
 Elevation
 Dataset, 2019

 Boundaries......Multiple
 sources; see metadata
 file
 2017 - 2018

 Wetlands......FWS
 National
 Wetlands
 Inventory
 1983