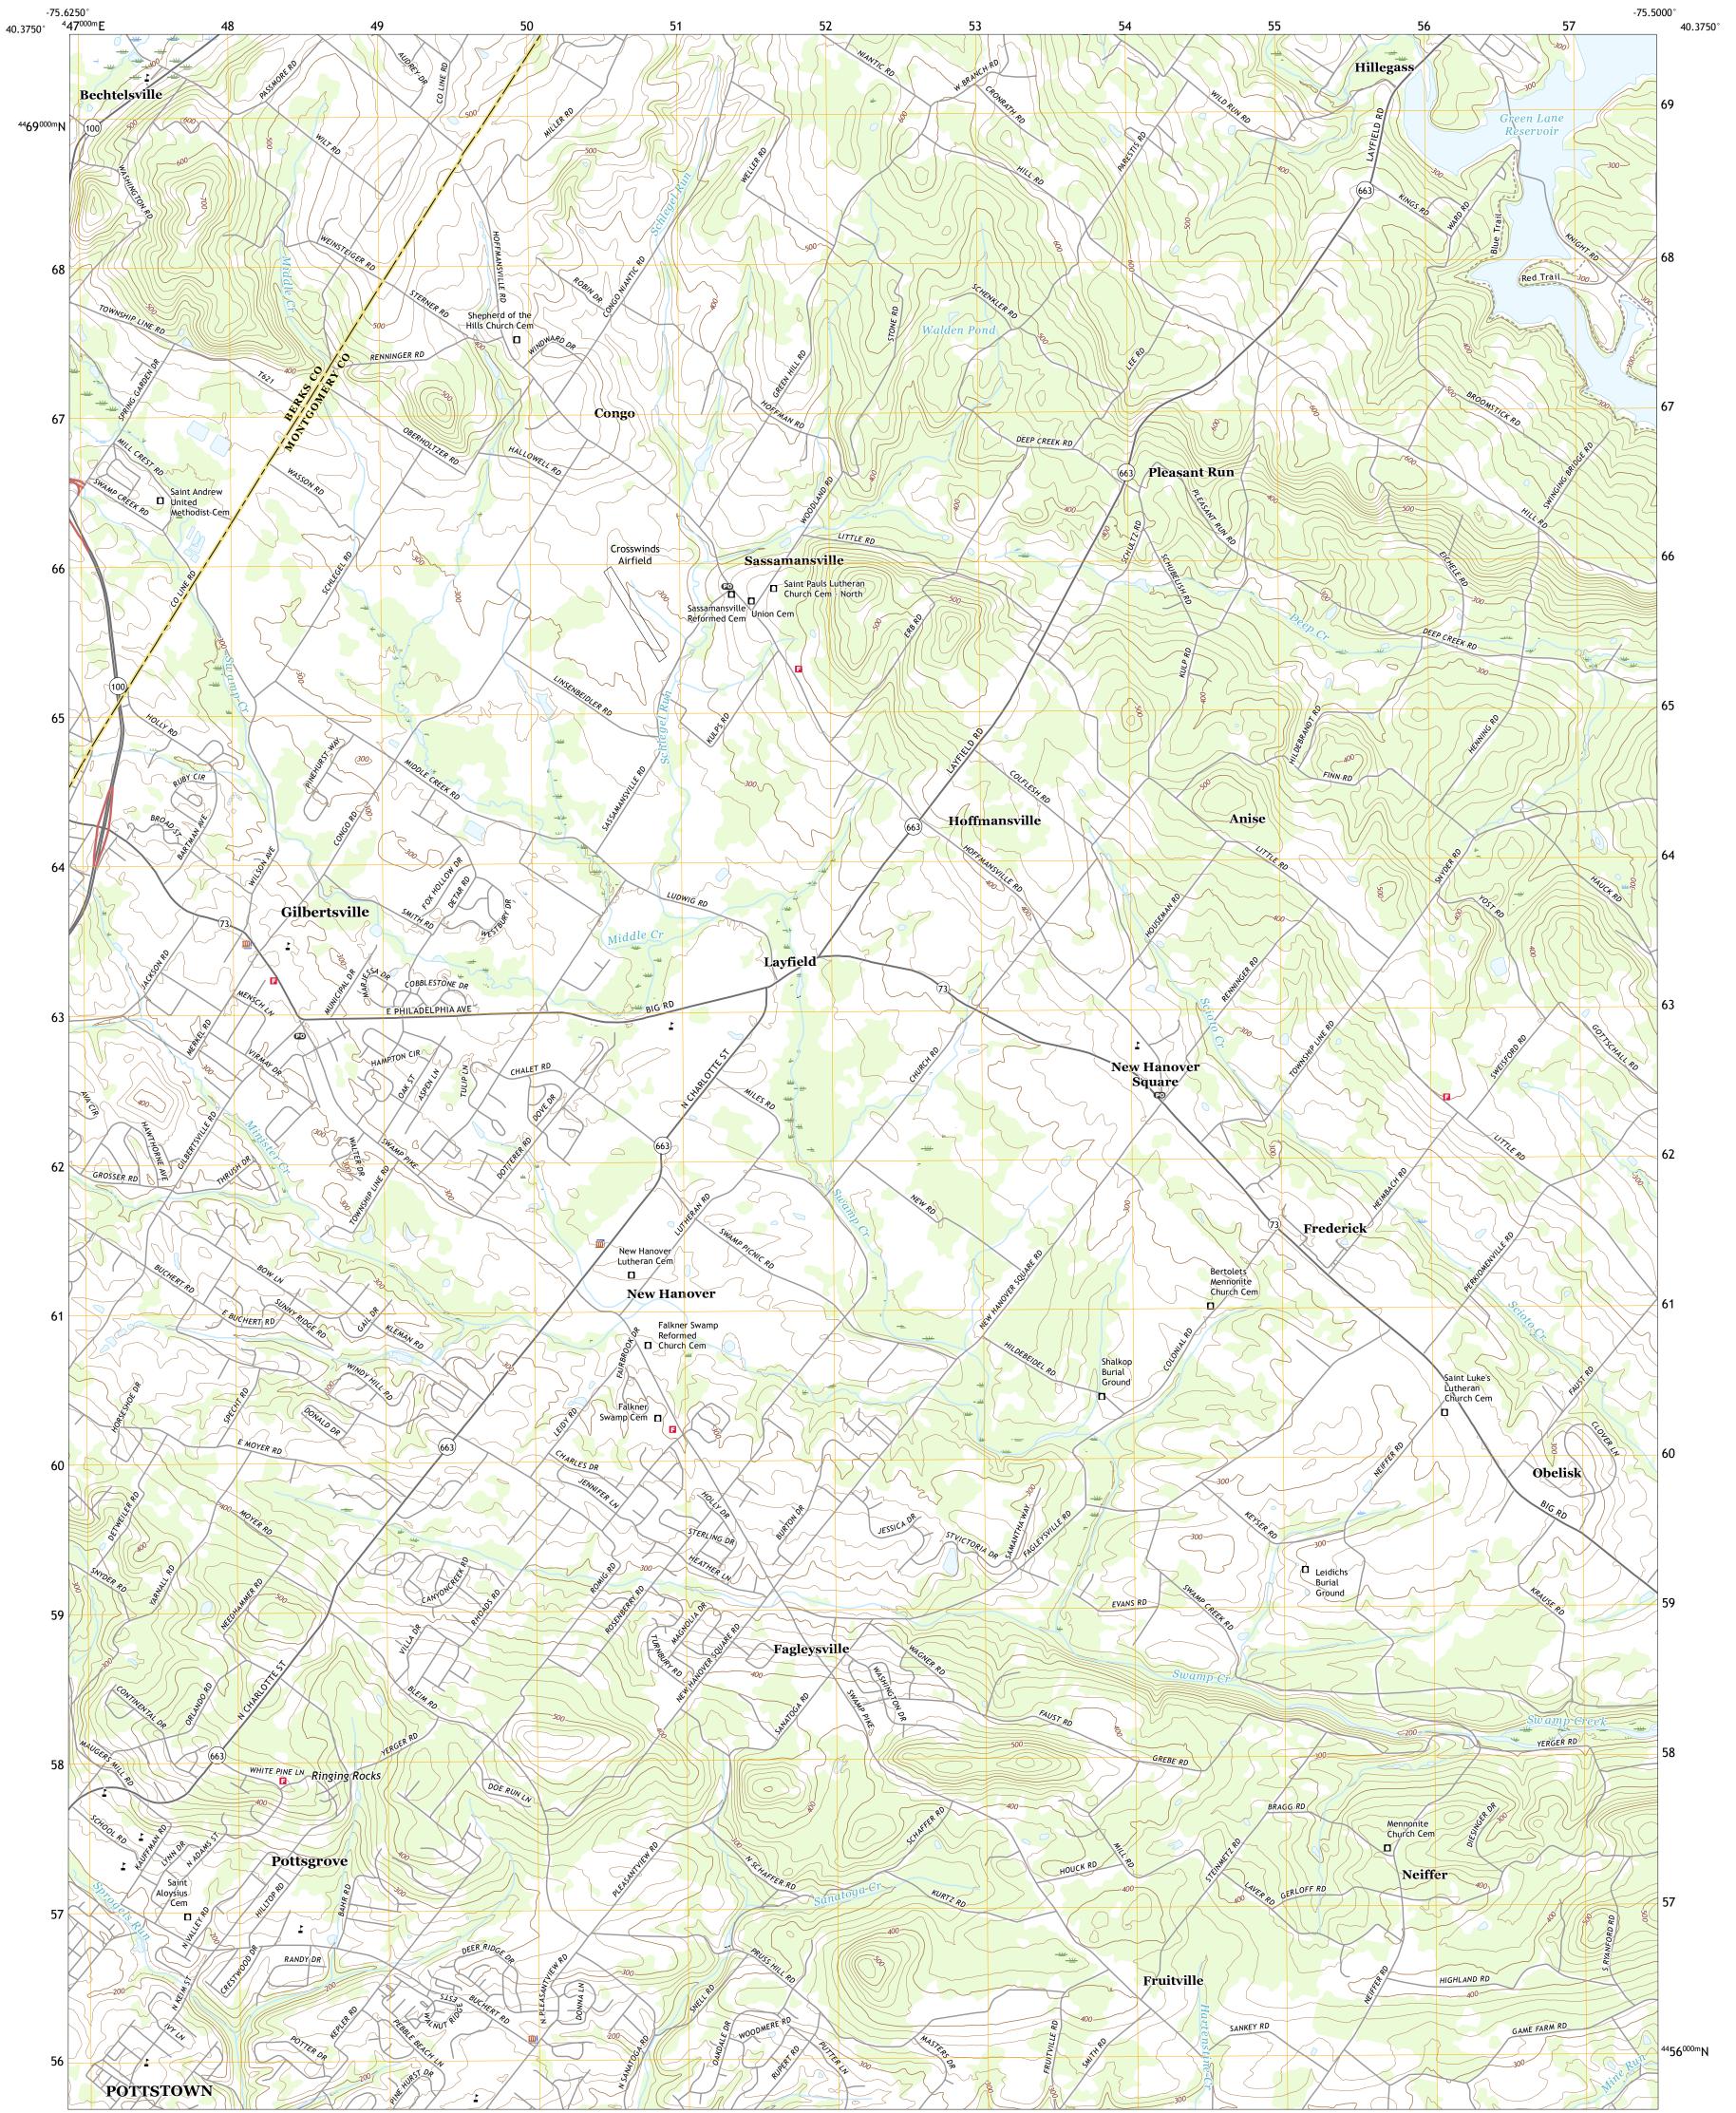

## U.S. DEPARTMENT OF THE INTERIOR U.S. GEOLOGICAL SURVEY

SASSAMANSVILLE QUADRANGLE PENNSYLVANIA 7.5-MINUTE SERIES

Produced by the United States Geological Survey North American Datum of 1983 (NAD83) World Geodetic System of 1984 (WGS84). Projection and 1 000-meter grid:Universal Transverse Mercator, Zone 18T This map is not a legal document. Boundaries may be generalized for this map scale. Private lands within government reservations may not be shown. Obtain permission before entering private lands.

Imagery......NAIP, June 2017 - December 2017Roads......U.S.CensusBureau,2016Names......GNIS, 1979 - 2019Hydrography.....National Hydrography Dataset,2001 - 2018Contours.....National Elevation Dataset,2011 - 2017Boundaries.....Multiple sources; seemetadatafileWetlands.....FWSNationalWetlandsInventory1982