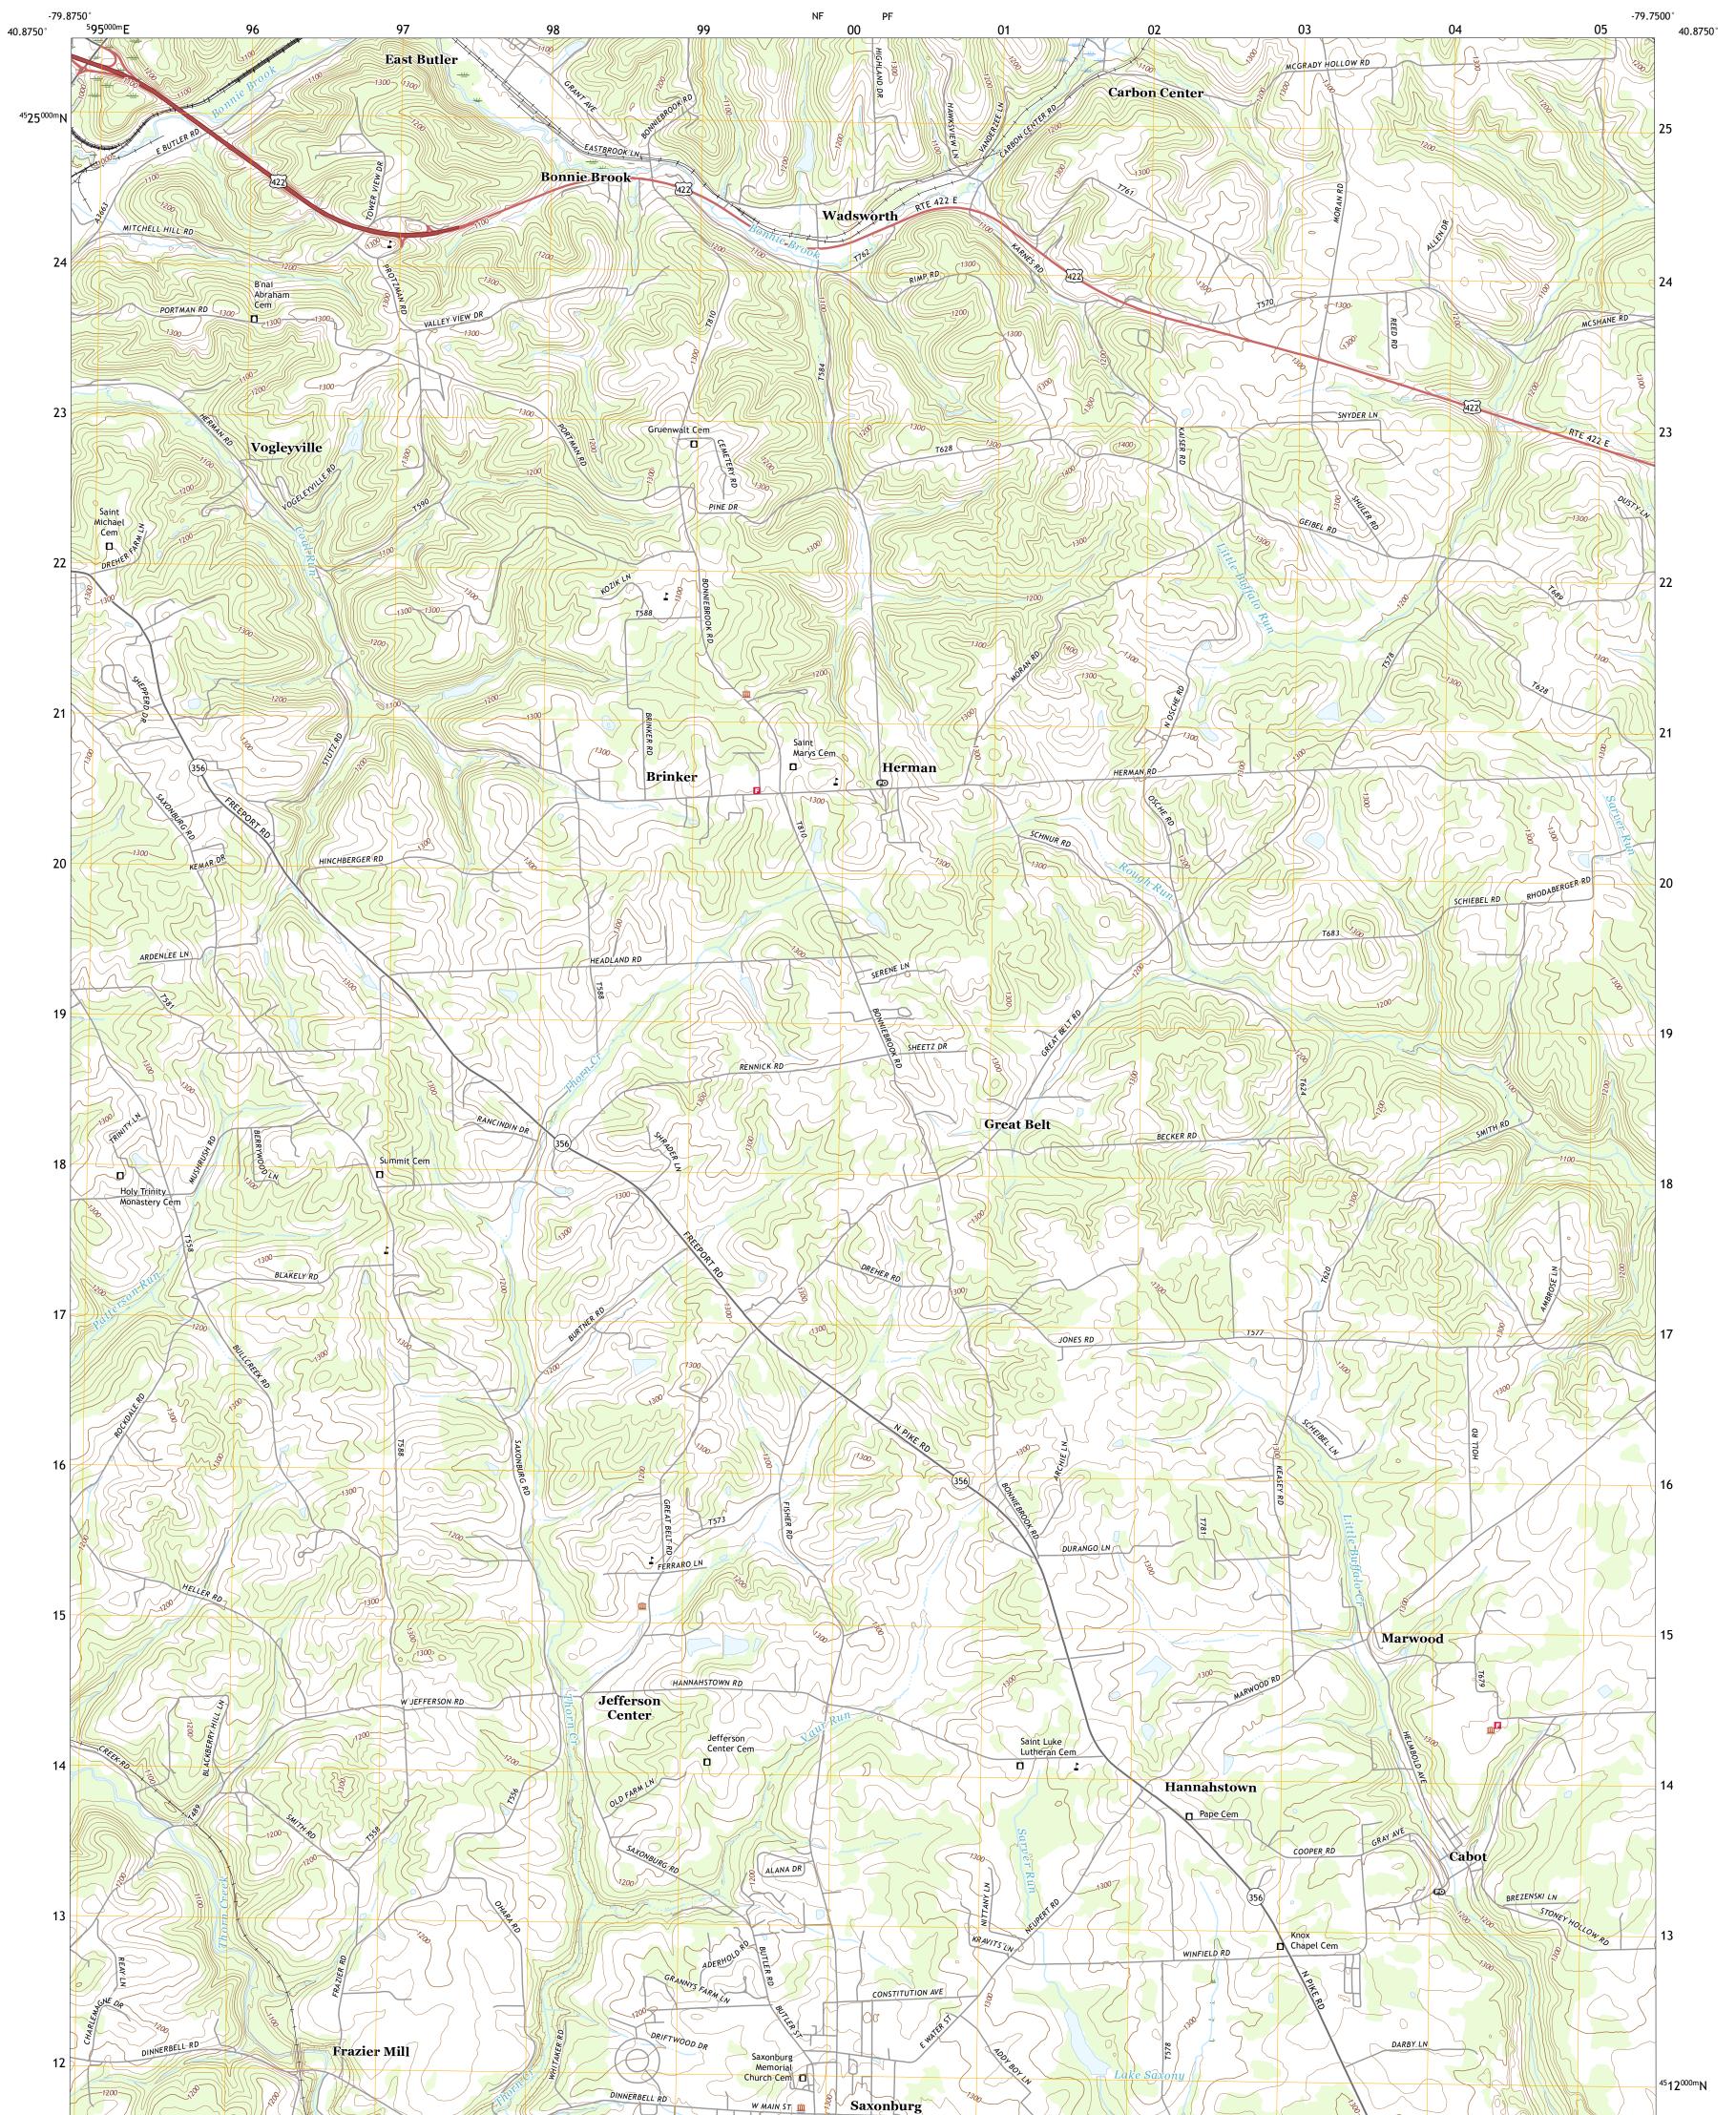

U.S. DEPARTMENT OF THE INTERIOR U.S. GEOLOGICAL SURVEY

SAXONBURG QUADRANGLE PENNSYLVANIA - BUTLER COUNTY 7.5-MINUTE SERIES

Produced by the United States Geological Survey North American Datum of 1983 (NAD83) World Geodetic System of 1984 (WGS84). Projection and 1 000-meter grid:Universal Transverse Mercator, Zone 17T This map is not a legal document. Boundaries may be generalized for this map scale. Private lands within government reservations may not be shown. Obtain permission before entering private lands.