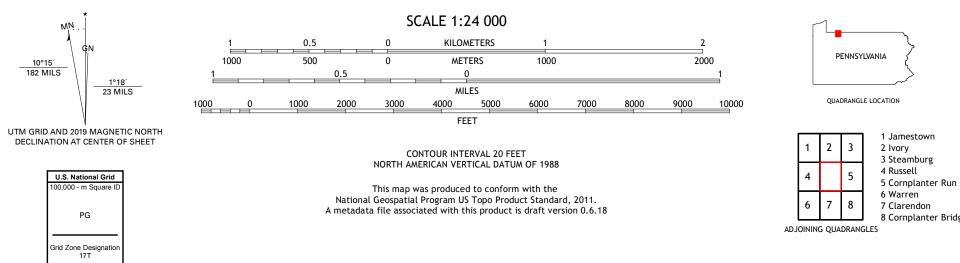

.....NAIP, June 2017 - December 2017 Imagery... Roads..... ....FWS National Wetlands Inventory 1977 - 1981 Wetlands.....

MN.

10°15′ 182 MILS