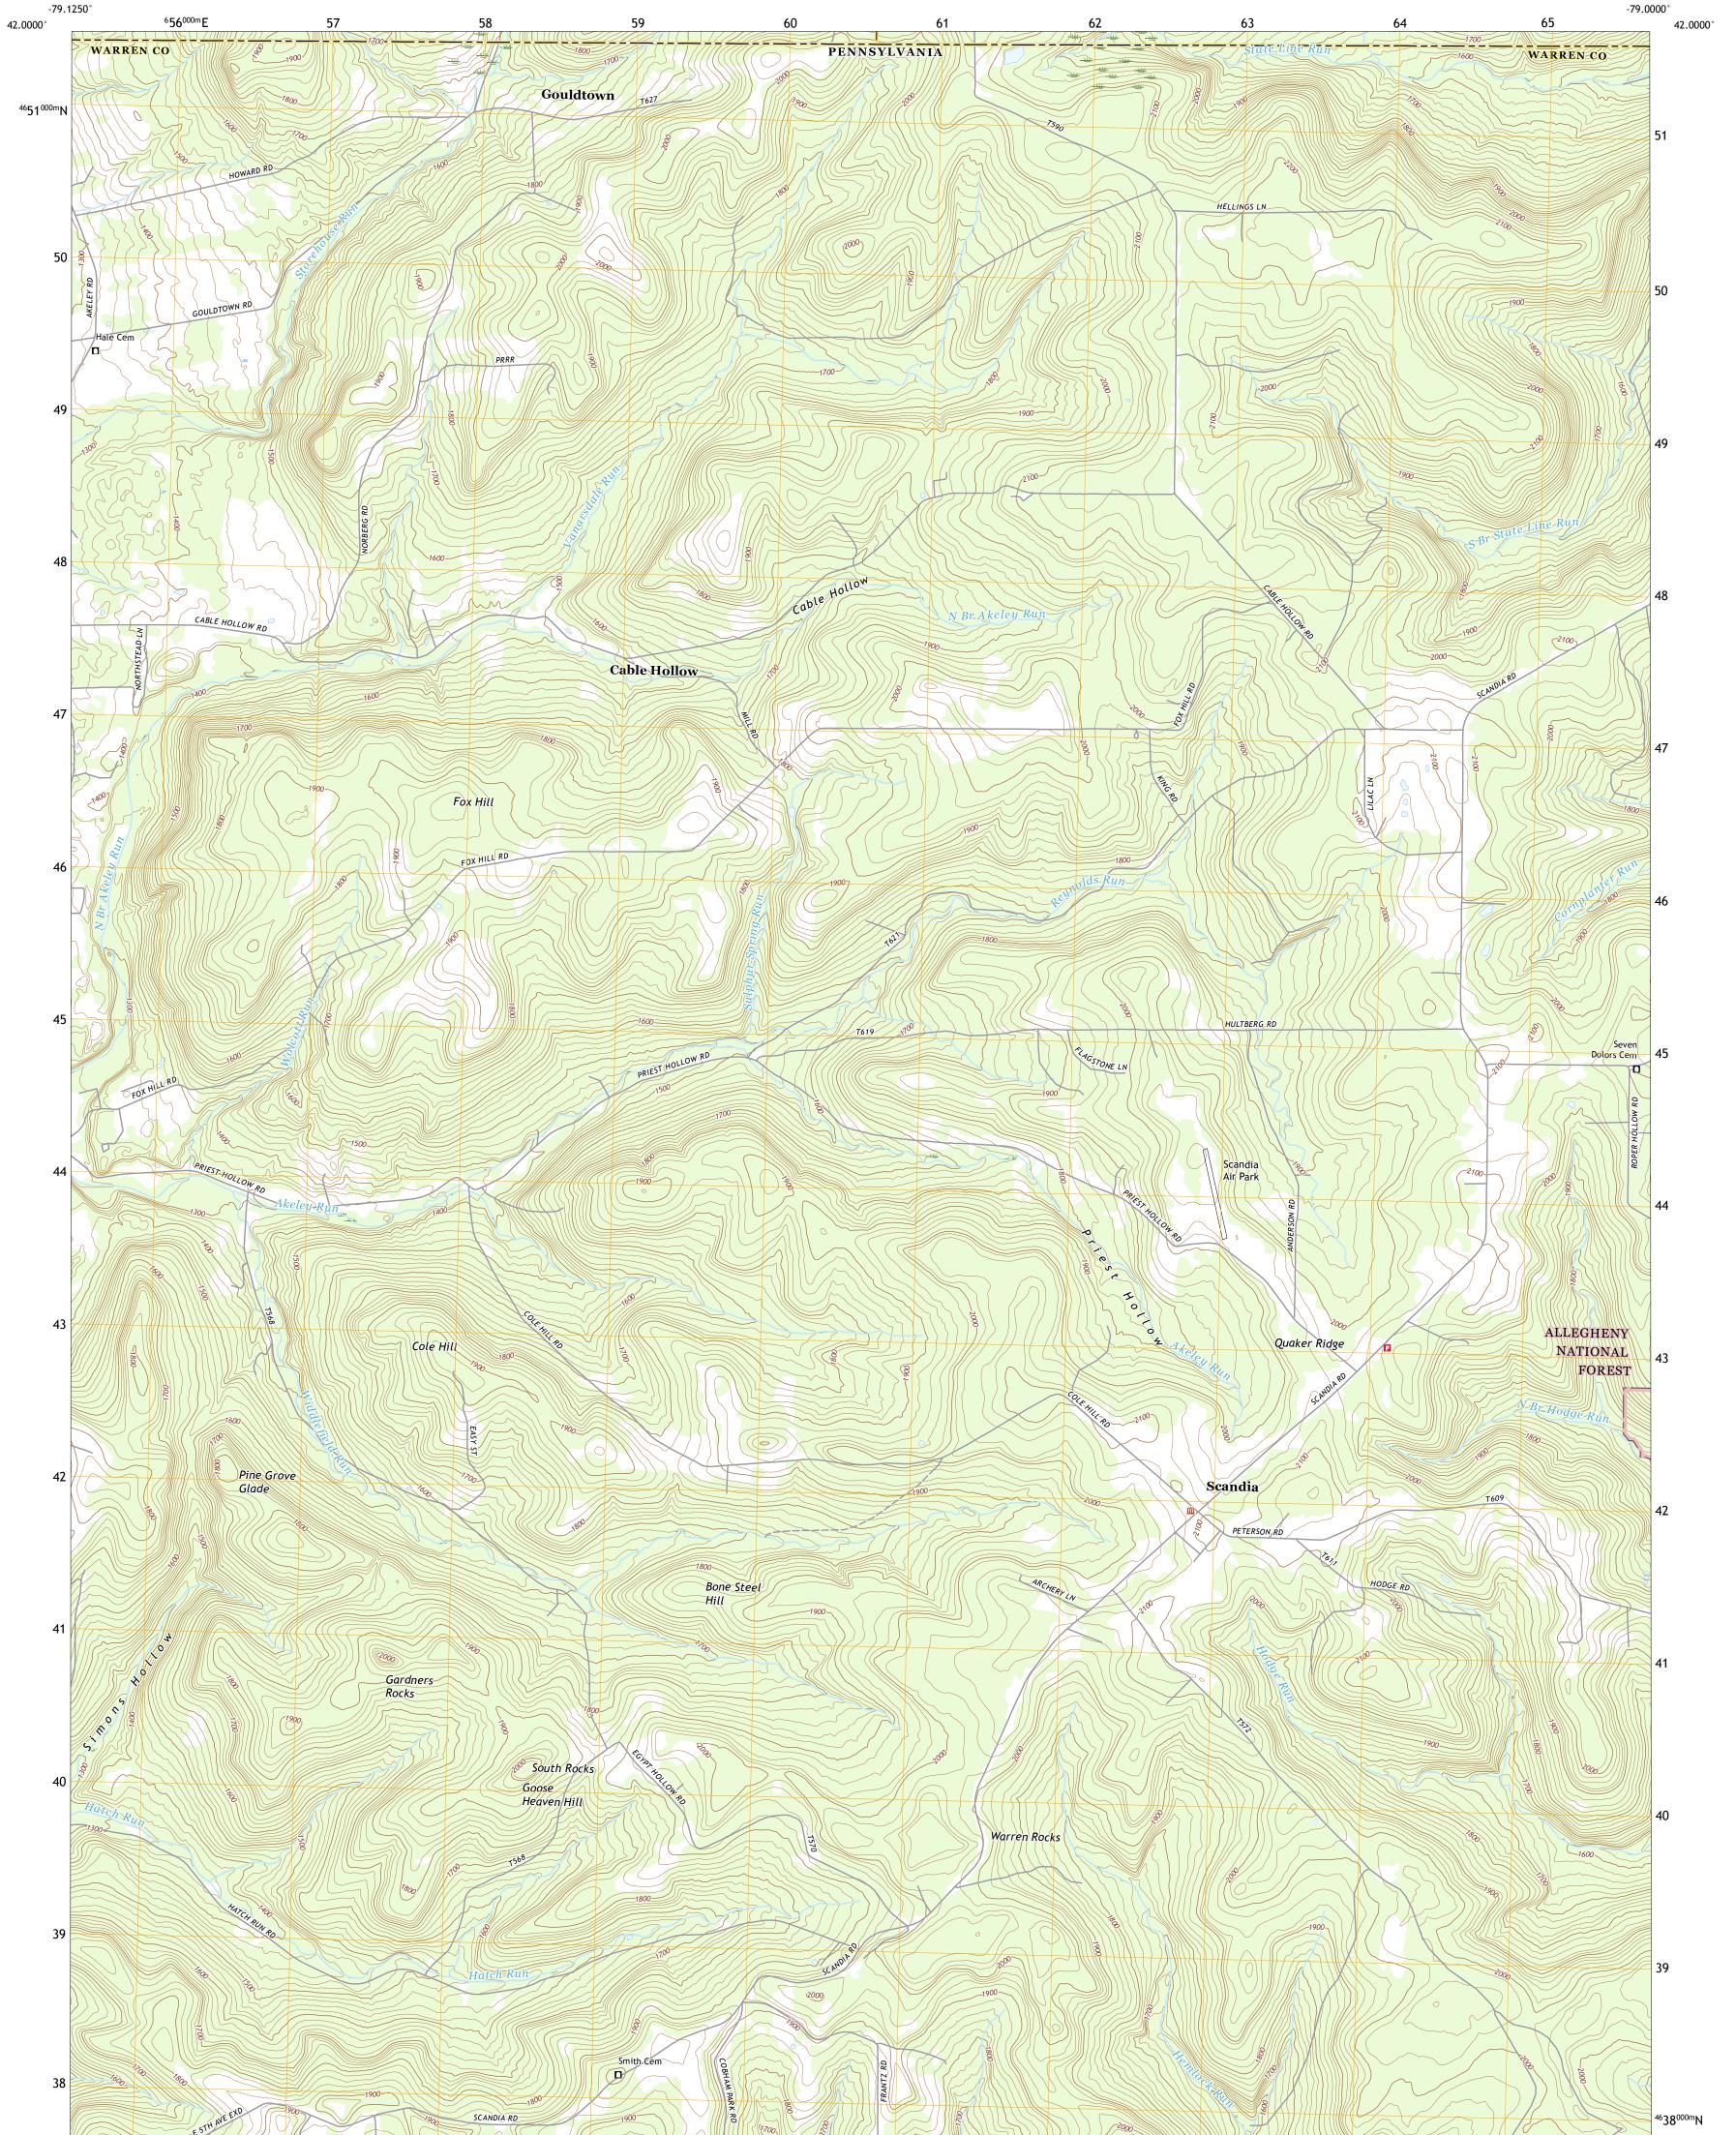

The National Map US Topo

ULS STORES

SCANDIA QUADRANGLE PENNSYLVANIA - NEW YORK 7.5-MINUTE SERIES

Produced by the United States Geological Survey North American Datum of 1983 (NAD83) World Geodetic System of 1984 (WGS84). Projection and 1 000-meter grid:Universal Transverse Mercator, Zone 17T This map is not a legal document. Boundaries may be generalized for this map scale. Private lands within government reservations may not be shown. Obtain permission before entering private lands.