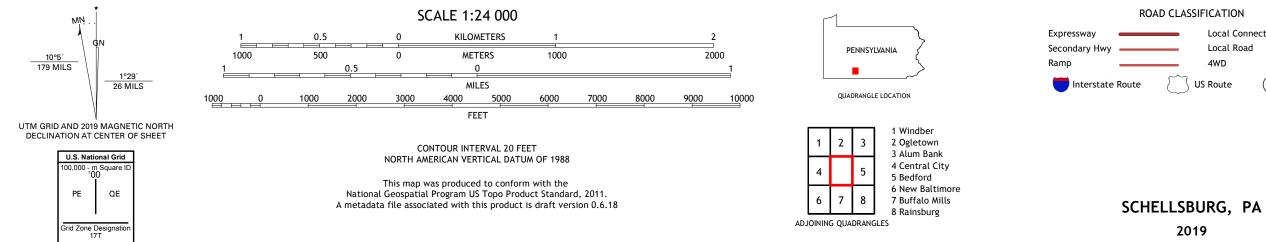

ROAD CLASSIFICATION Local Connector Local Road \_\_\_\_\_ \_\_\_\_ 4WD US Route State Route

2019

NSN. 7643016391799 NGA REF NO. US GS X 24 K 4 0 1 7 6