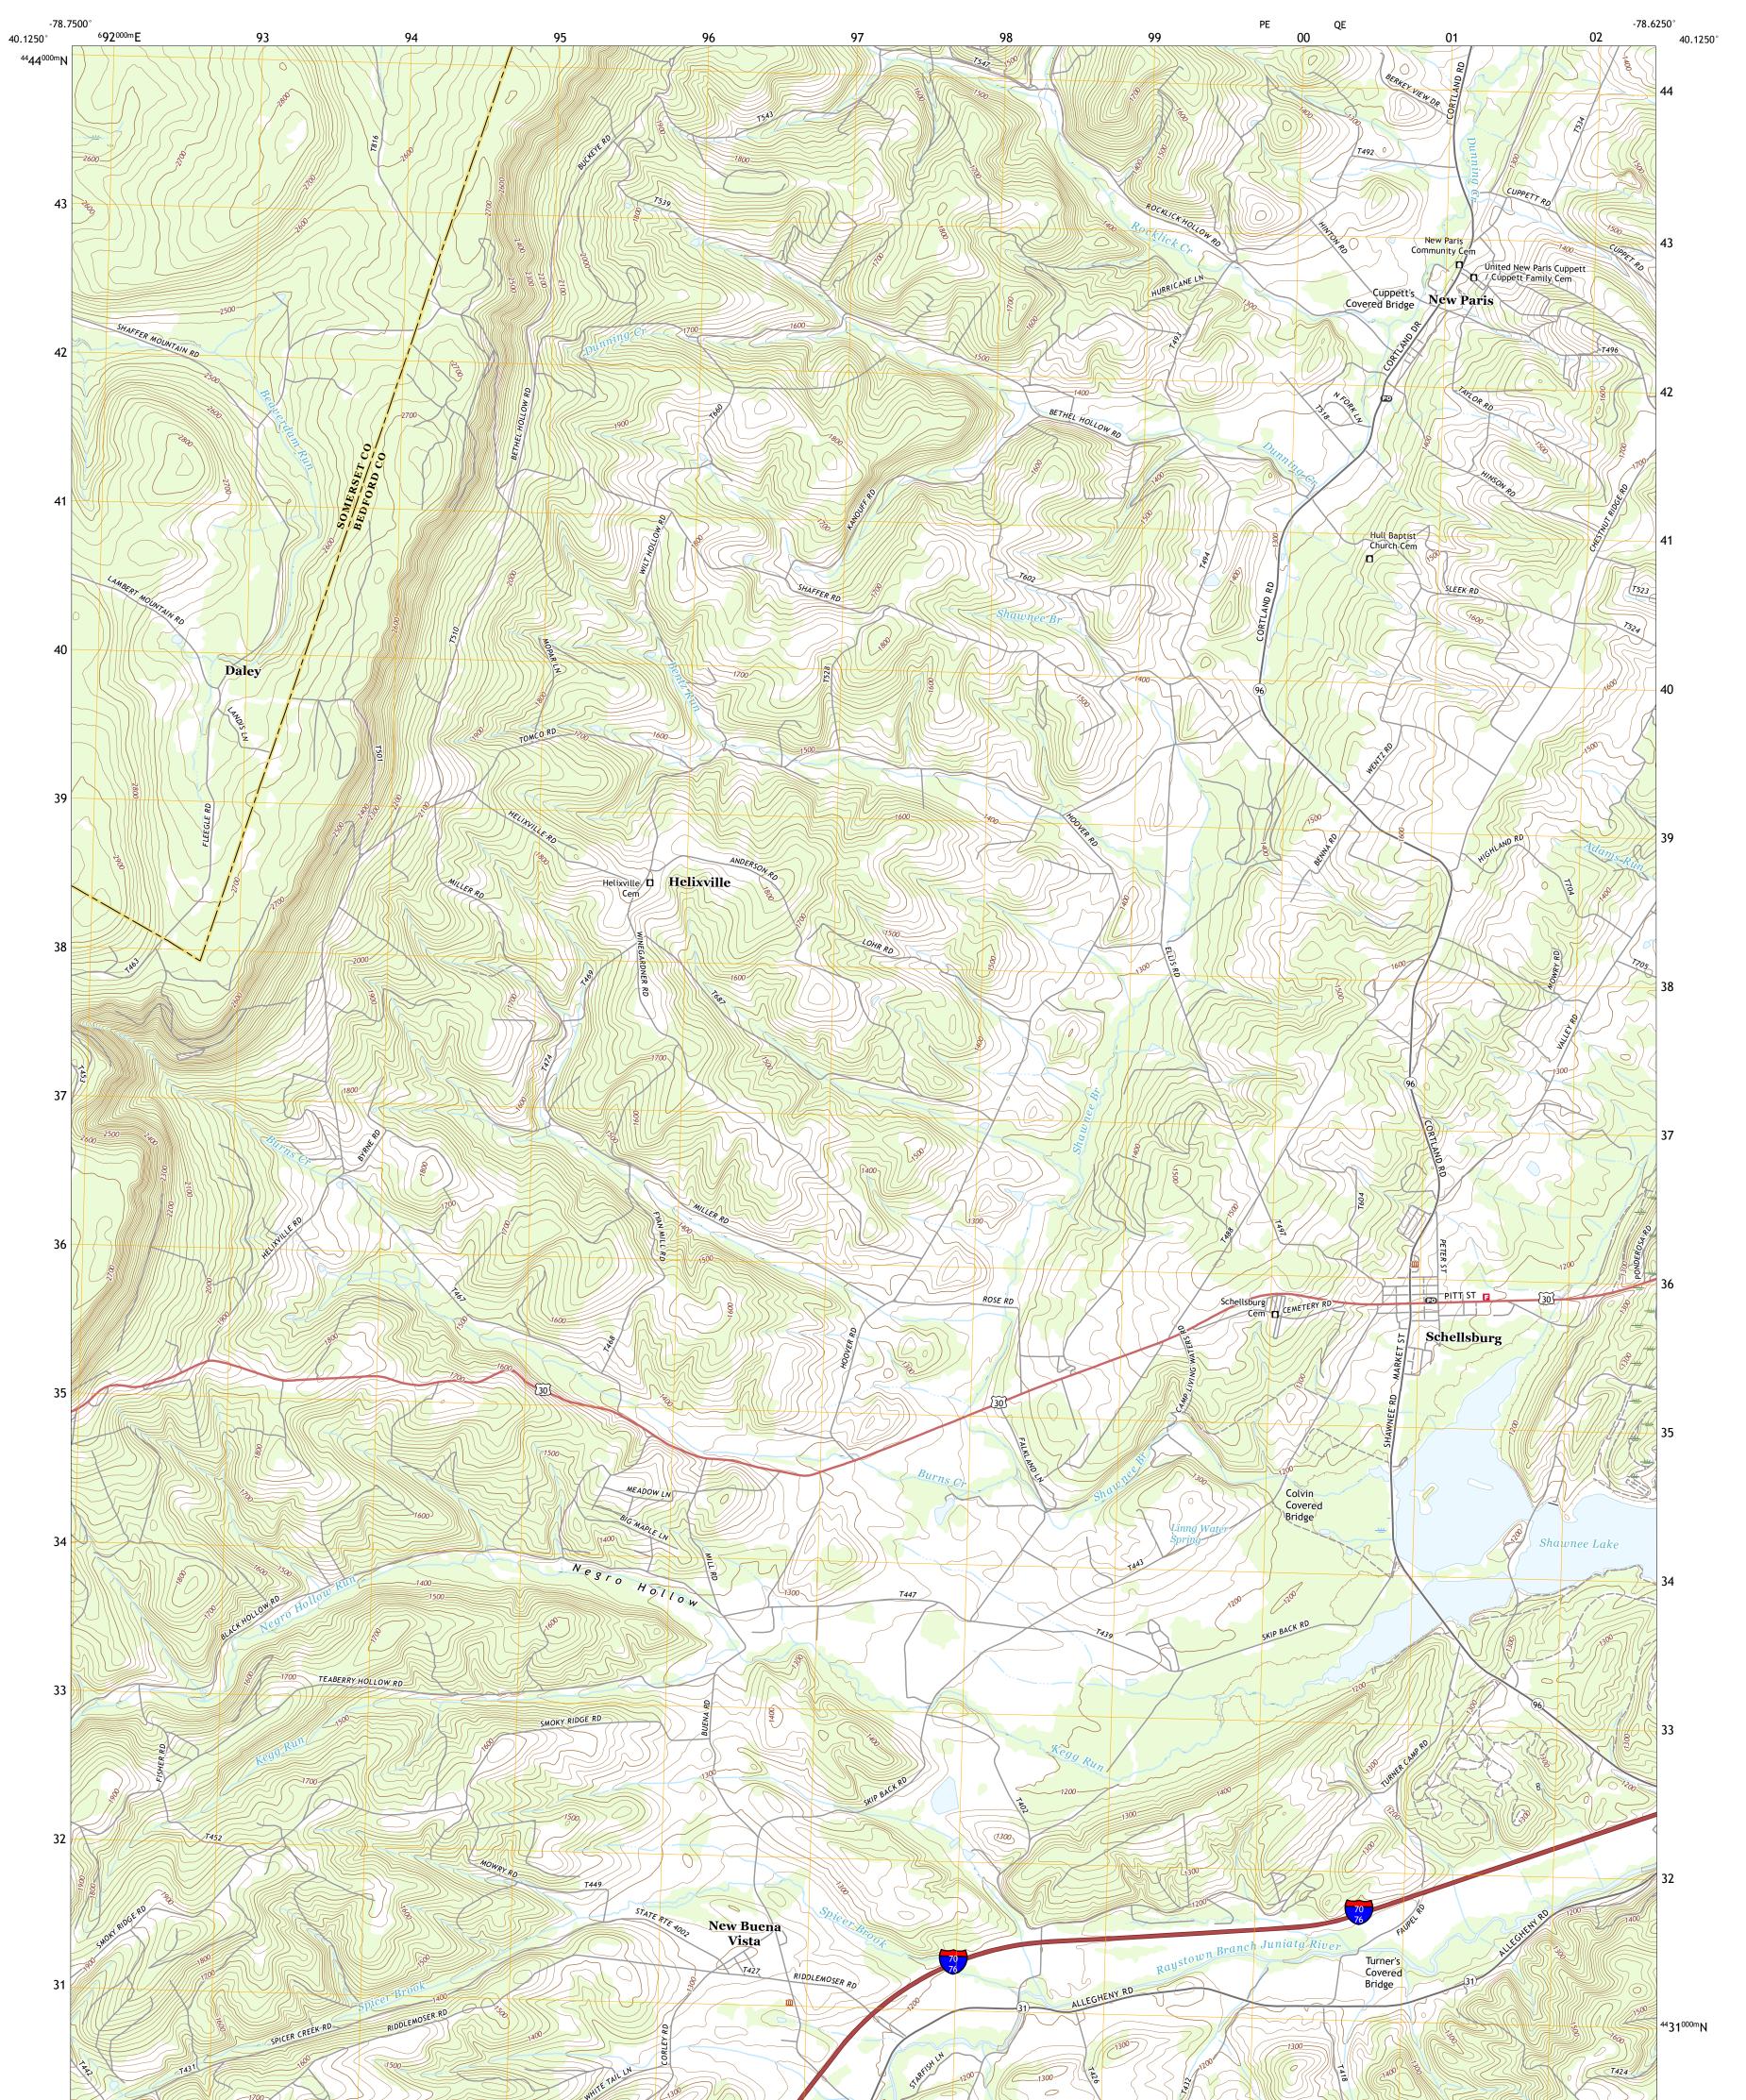

## U.S. DEPARTMENT OF THE INTERIOR U.S. GEOLOGICAL SURVEY

SCHELLSBURG QUADRANGLE PENNSYLVANIA 7.5-MINUTE SERIES

Produced by the United States Geological Survey North American Datum of 1983 (NAD83) World Geodetic System of 1984 (WGS84). Projection and 1 000-meter grid:Universal Transverse Mercator, Zone 17T\17S This map is not a legal document. Boundaries may be generalized for this map scale. Private lands within government reservations may not be shown. Obtain permission before entering private lands.