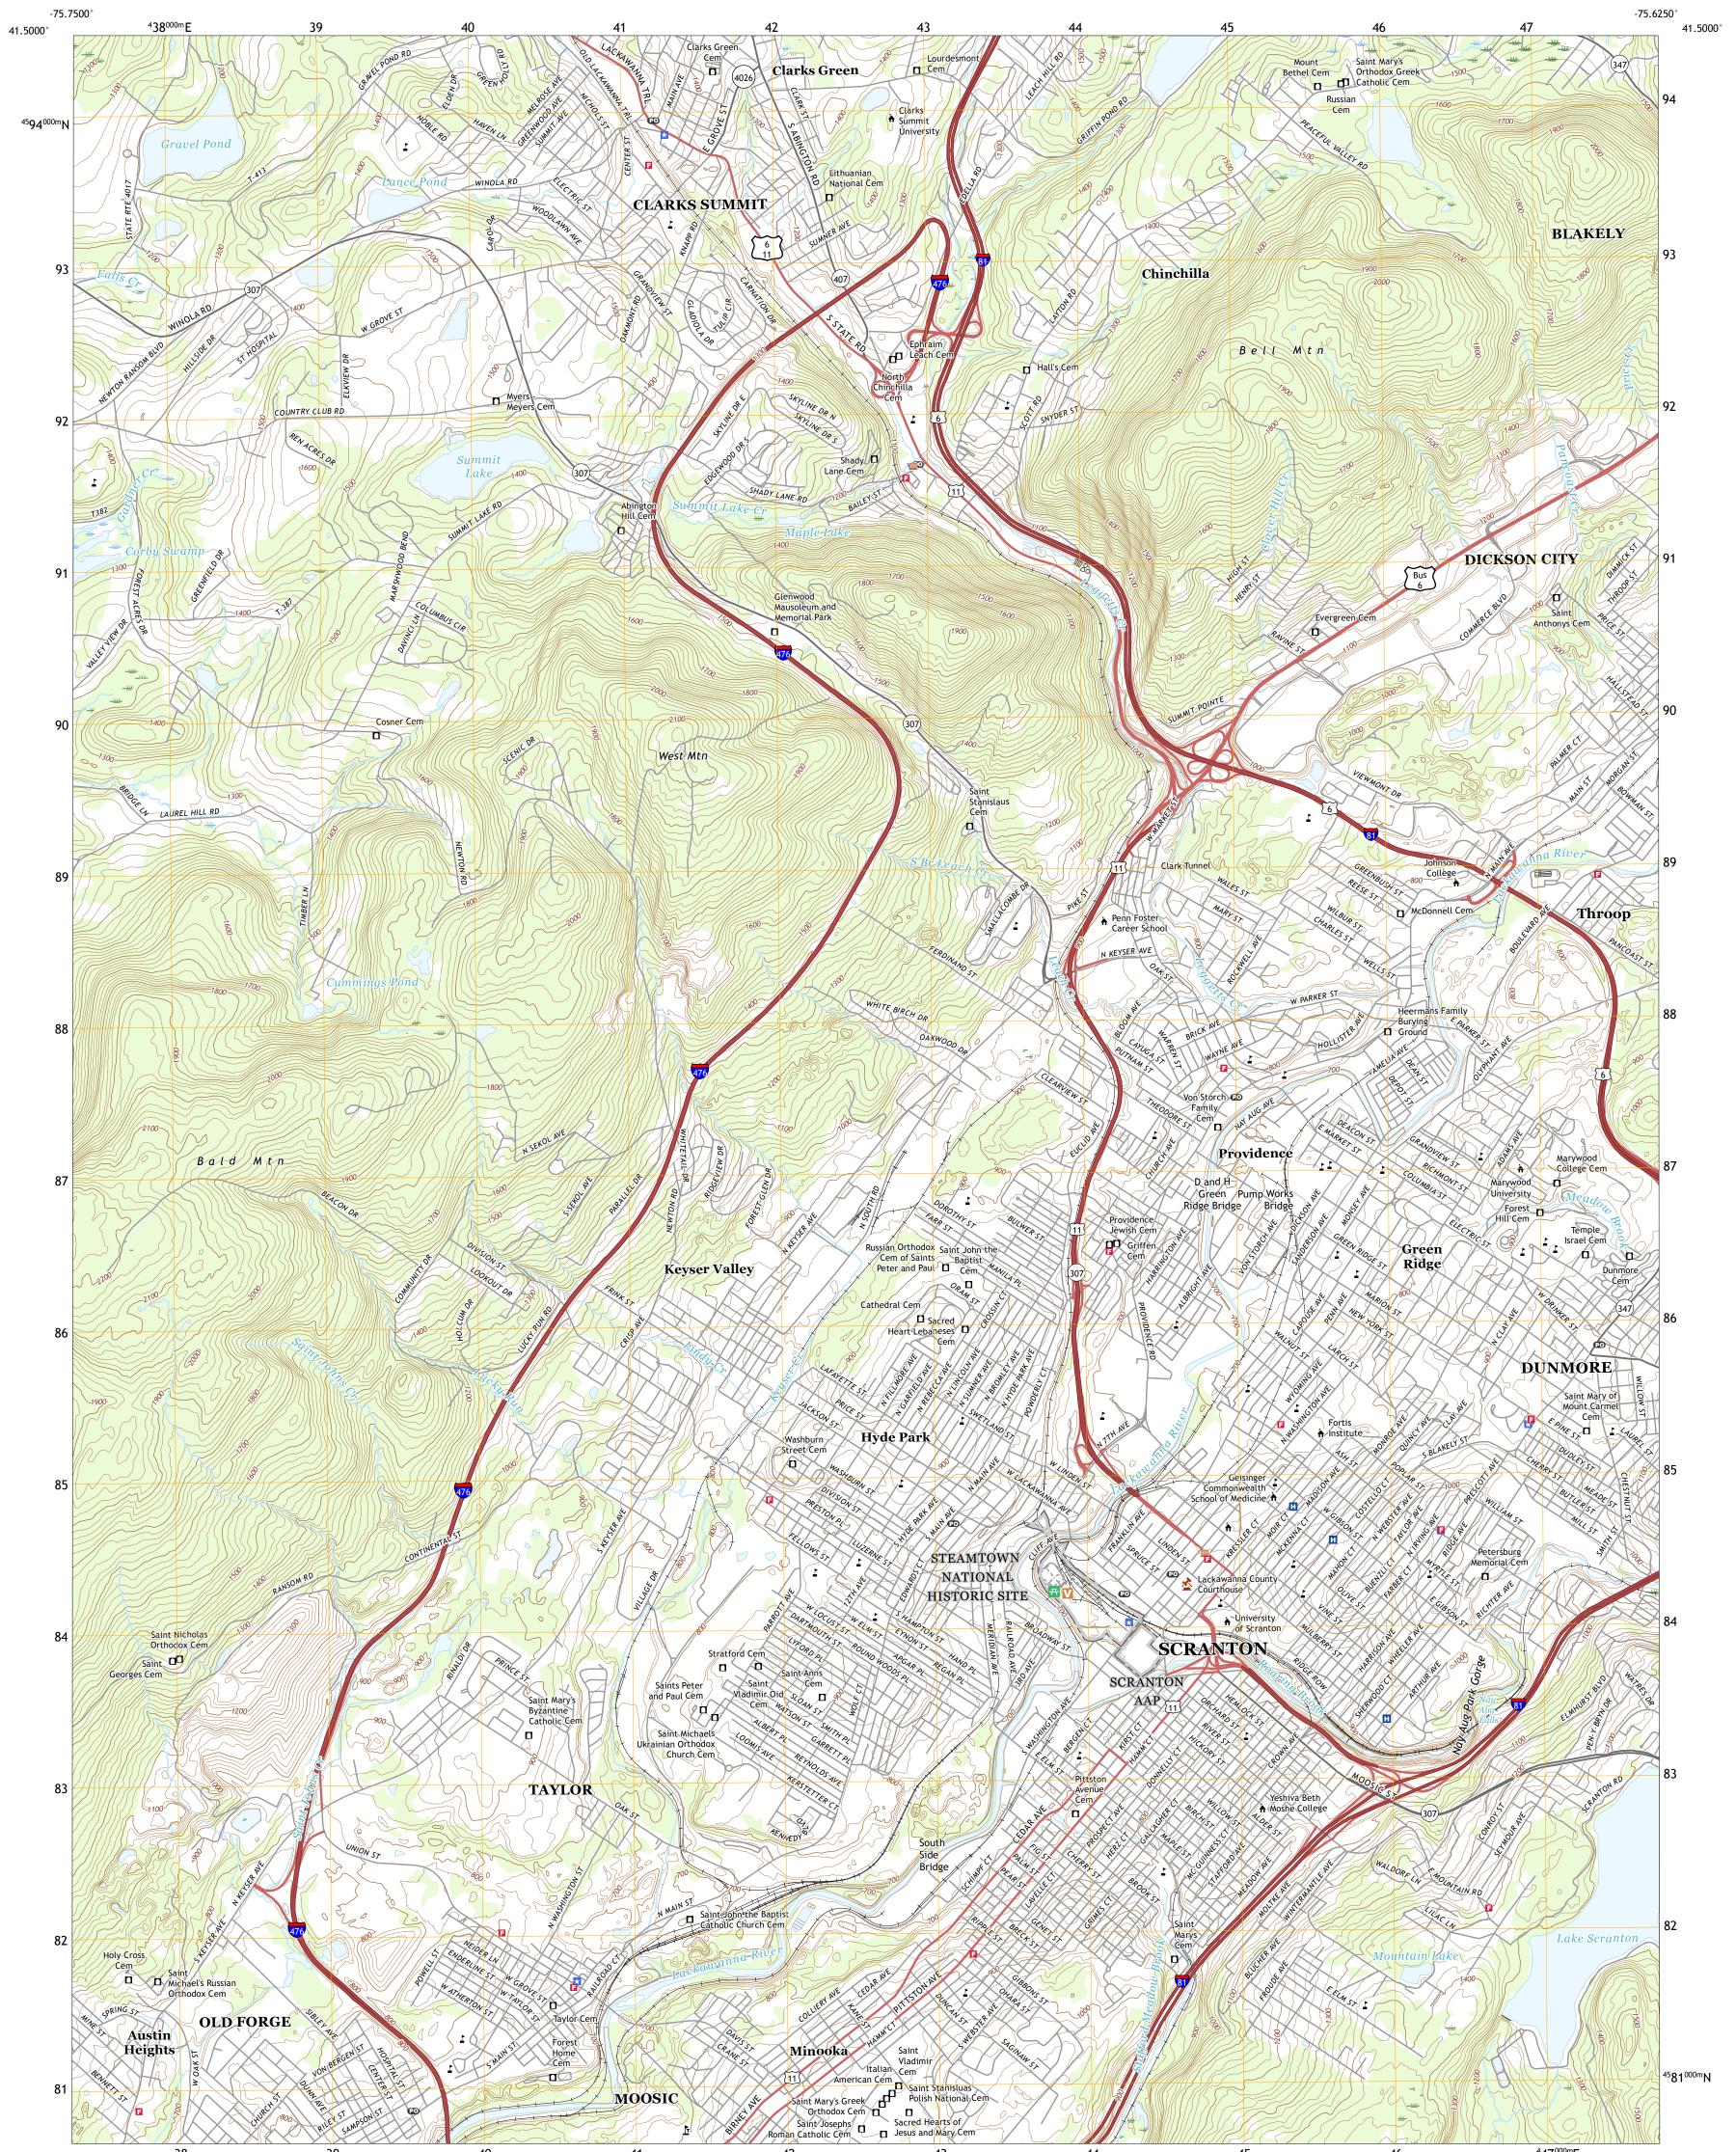

## U.S. DEPARTMENT OF THE INTERIOR U.S. GEOLOGICAL SURVEY

SCRANTON QUADRANGLE PENNSYLVANIA - LACKAWANNA COUNTY 7.5-MINUTE SERIES

Produced by the United States Geological Survey North American Datum of 1983 (NAD83) World Geodetic System of 1984 (WGS84). Projection and 1 000-meter grid:Universal Transverse Mercator, Zone 18T This map is not a legal document. Boundaries may be generalized for this map scale. Private lands within government reservations may not be shown. Obtain permission before entering private lands.

Imagery......NAIP, June 2017 - December 2017Roads......NAIP, June 2017 - December 2017Roads......National SurgaphyHydrography.....National Hydrography Dataset, 2002 - 2019Contours.....National Elevation Dataset, 2000Boundaries.....Multiple sources; see metadata file 2017 - 2018Wetlands.....FWS National Wetlands Inventory 1976 - 1988

## NSN. 7 6 4 3 0 1 6 3 9 1 7 9 8 NGA REF NO. USGSX24 K 4 0 3 4 1