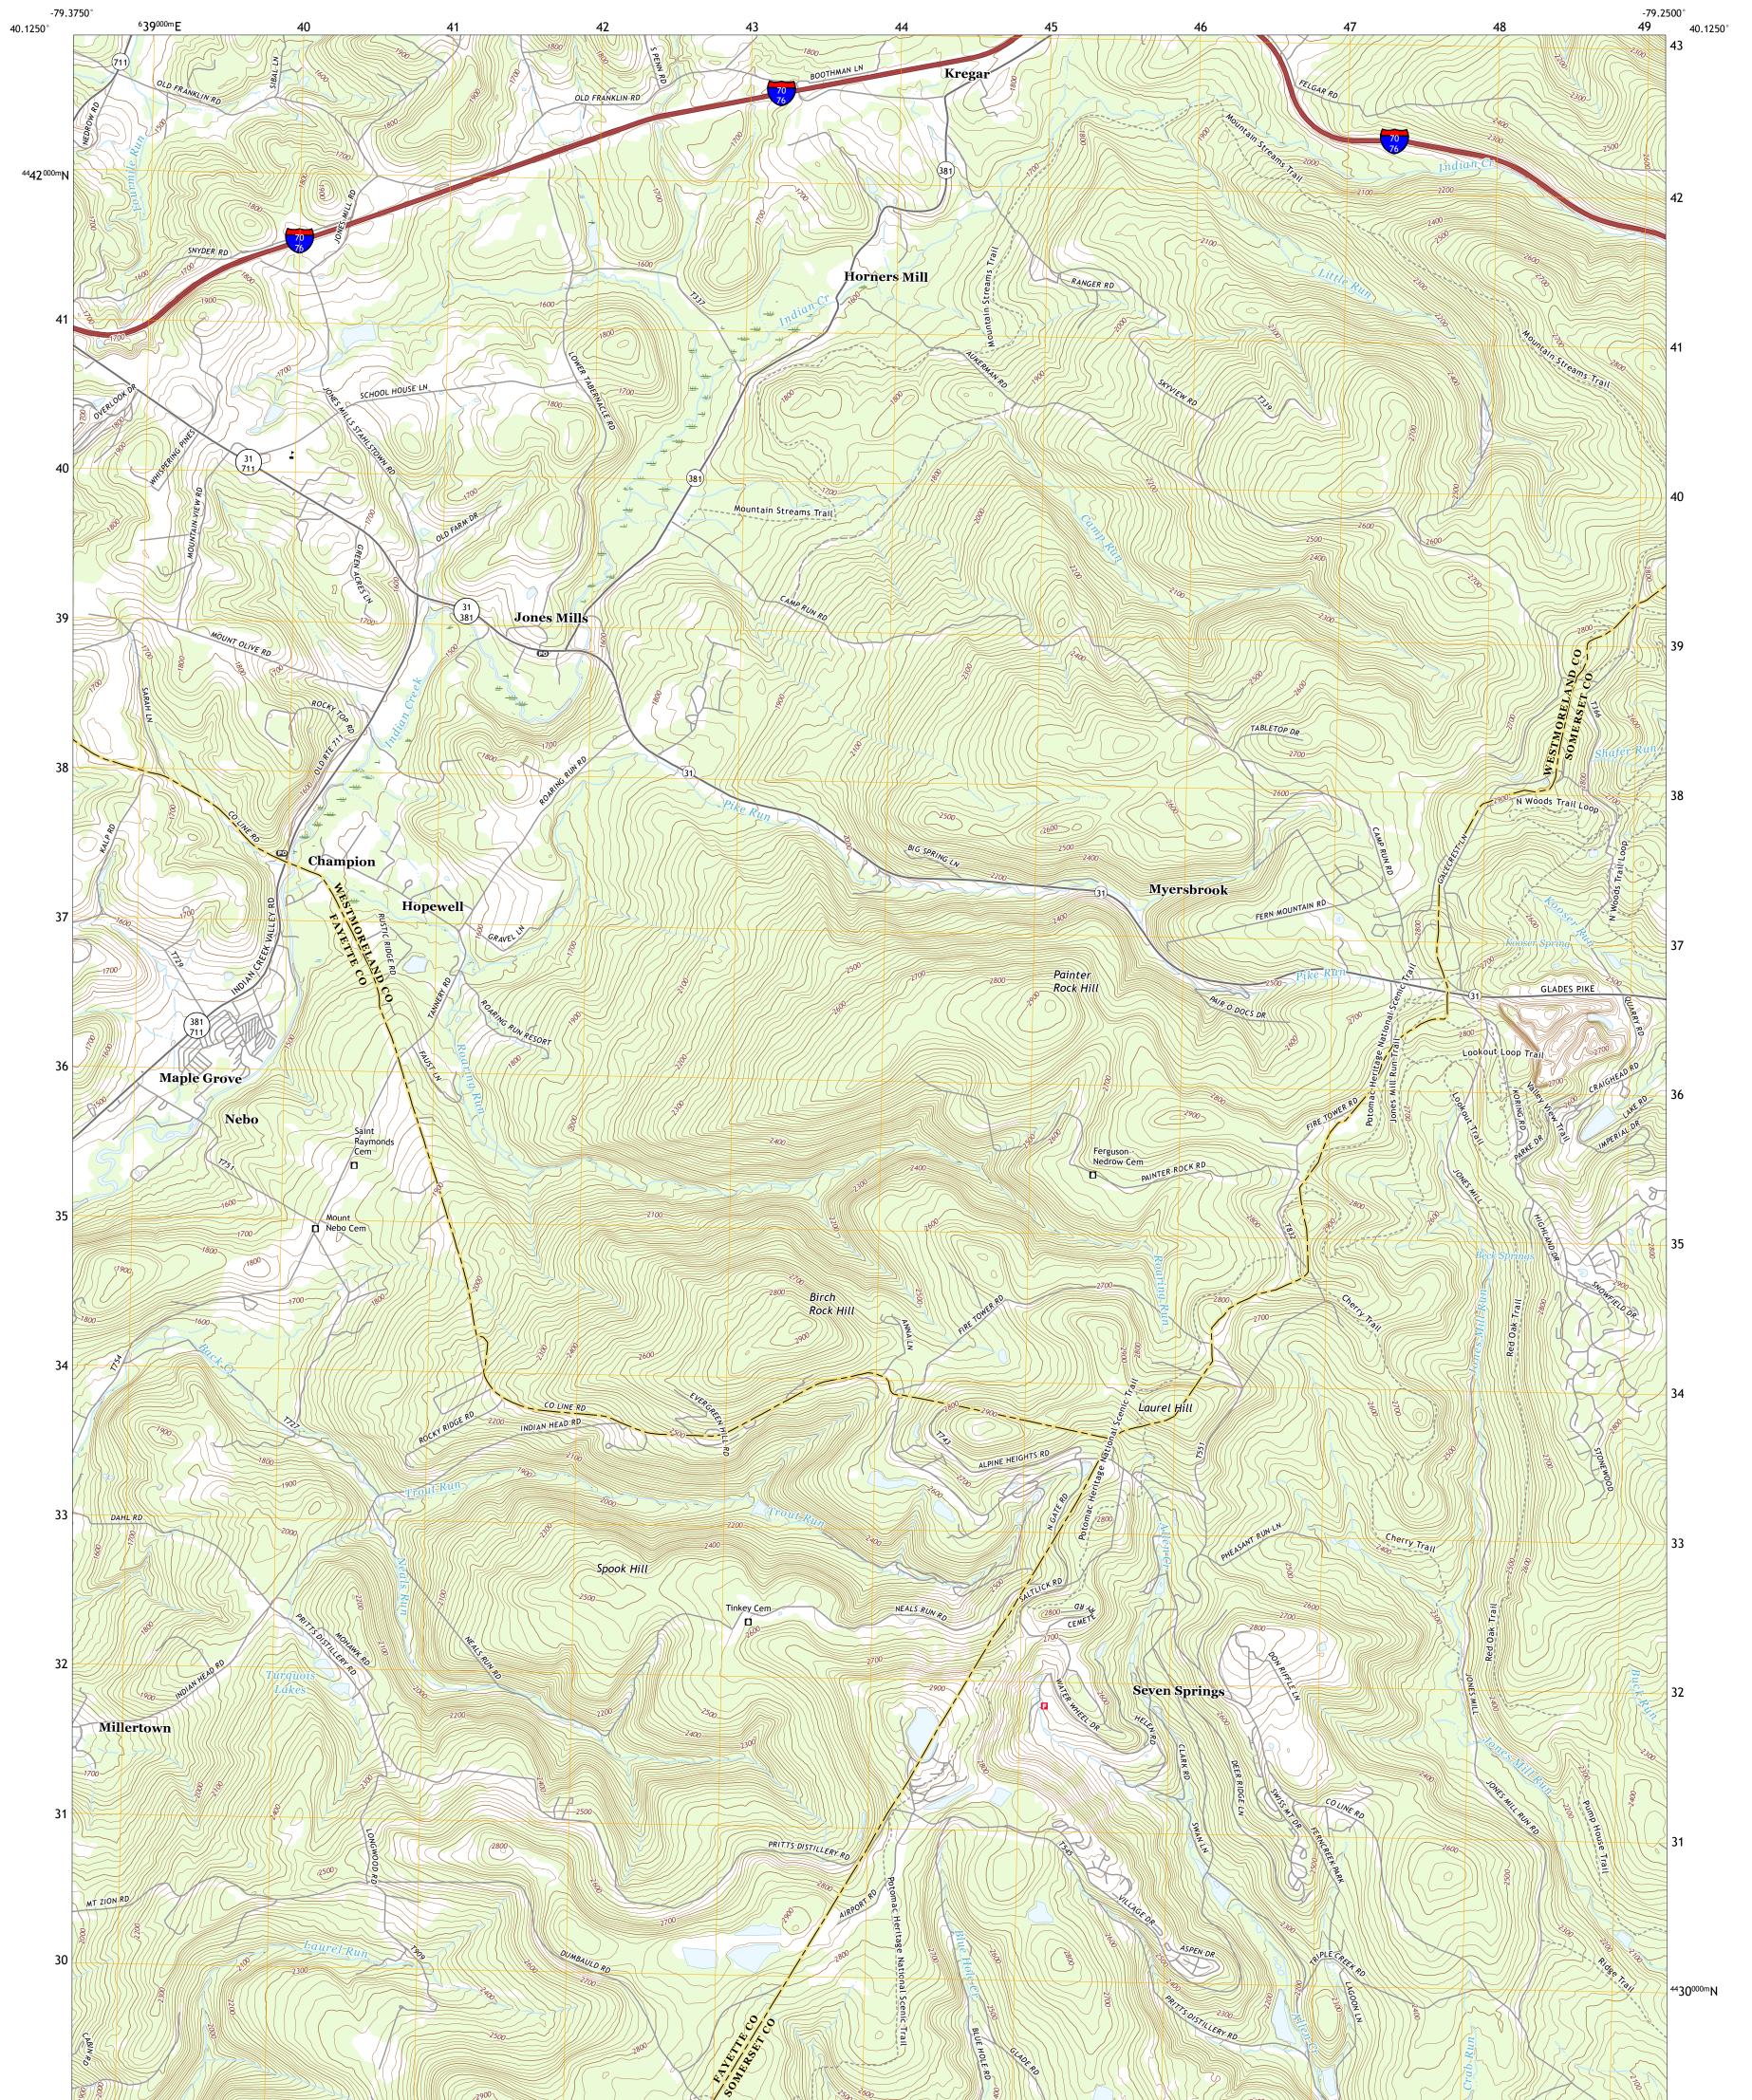

## U.S. DEPARTMENT OF THE INTERIOR U.S. GEOLOGICAL SURVEY

SEVEN SPRINGS QUADRANGLE PENNSYLVANIA 7.5-MINUTE SERIES

Produced by the United States Geological Survey North American Datum of 1983 (NAD83) World Geodetic System of 1984 (WGS84). Projection and 1 000-meter grid:Universal Transverse Mercator, Zone 17T\17S This map is not a legal document. Boundaries may be generalized for this map scale. Private lands within government reservations may not be shown. Obtain permission before entering private lands.