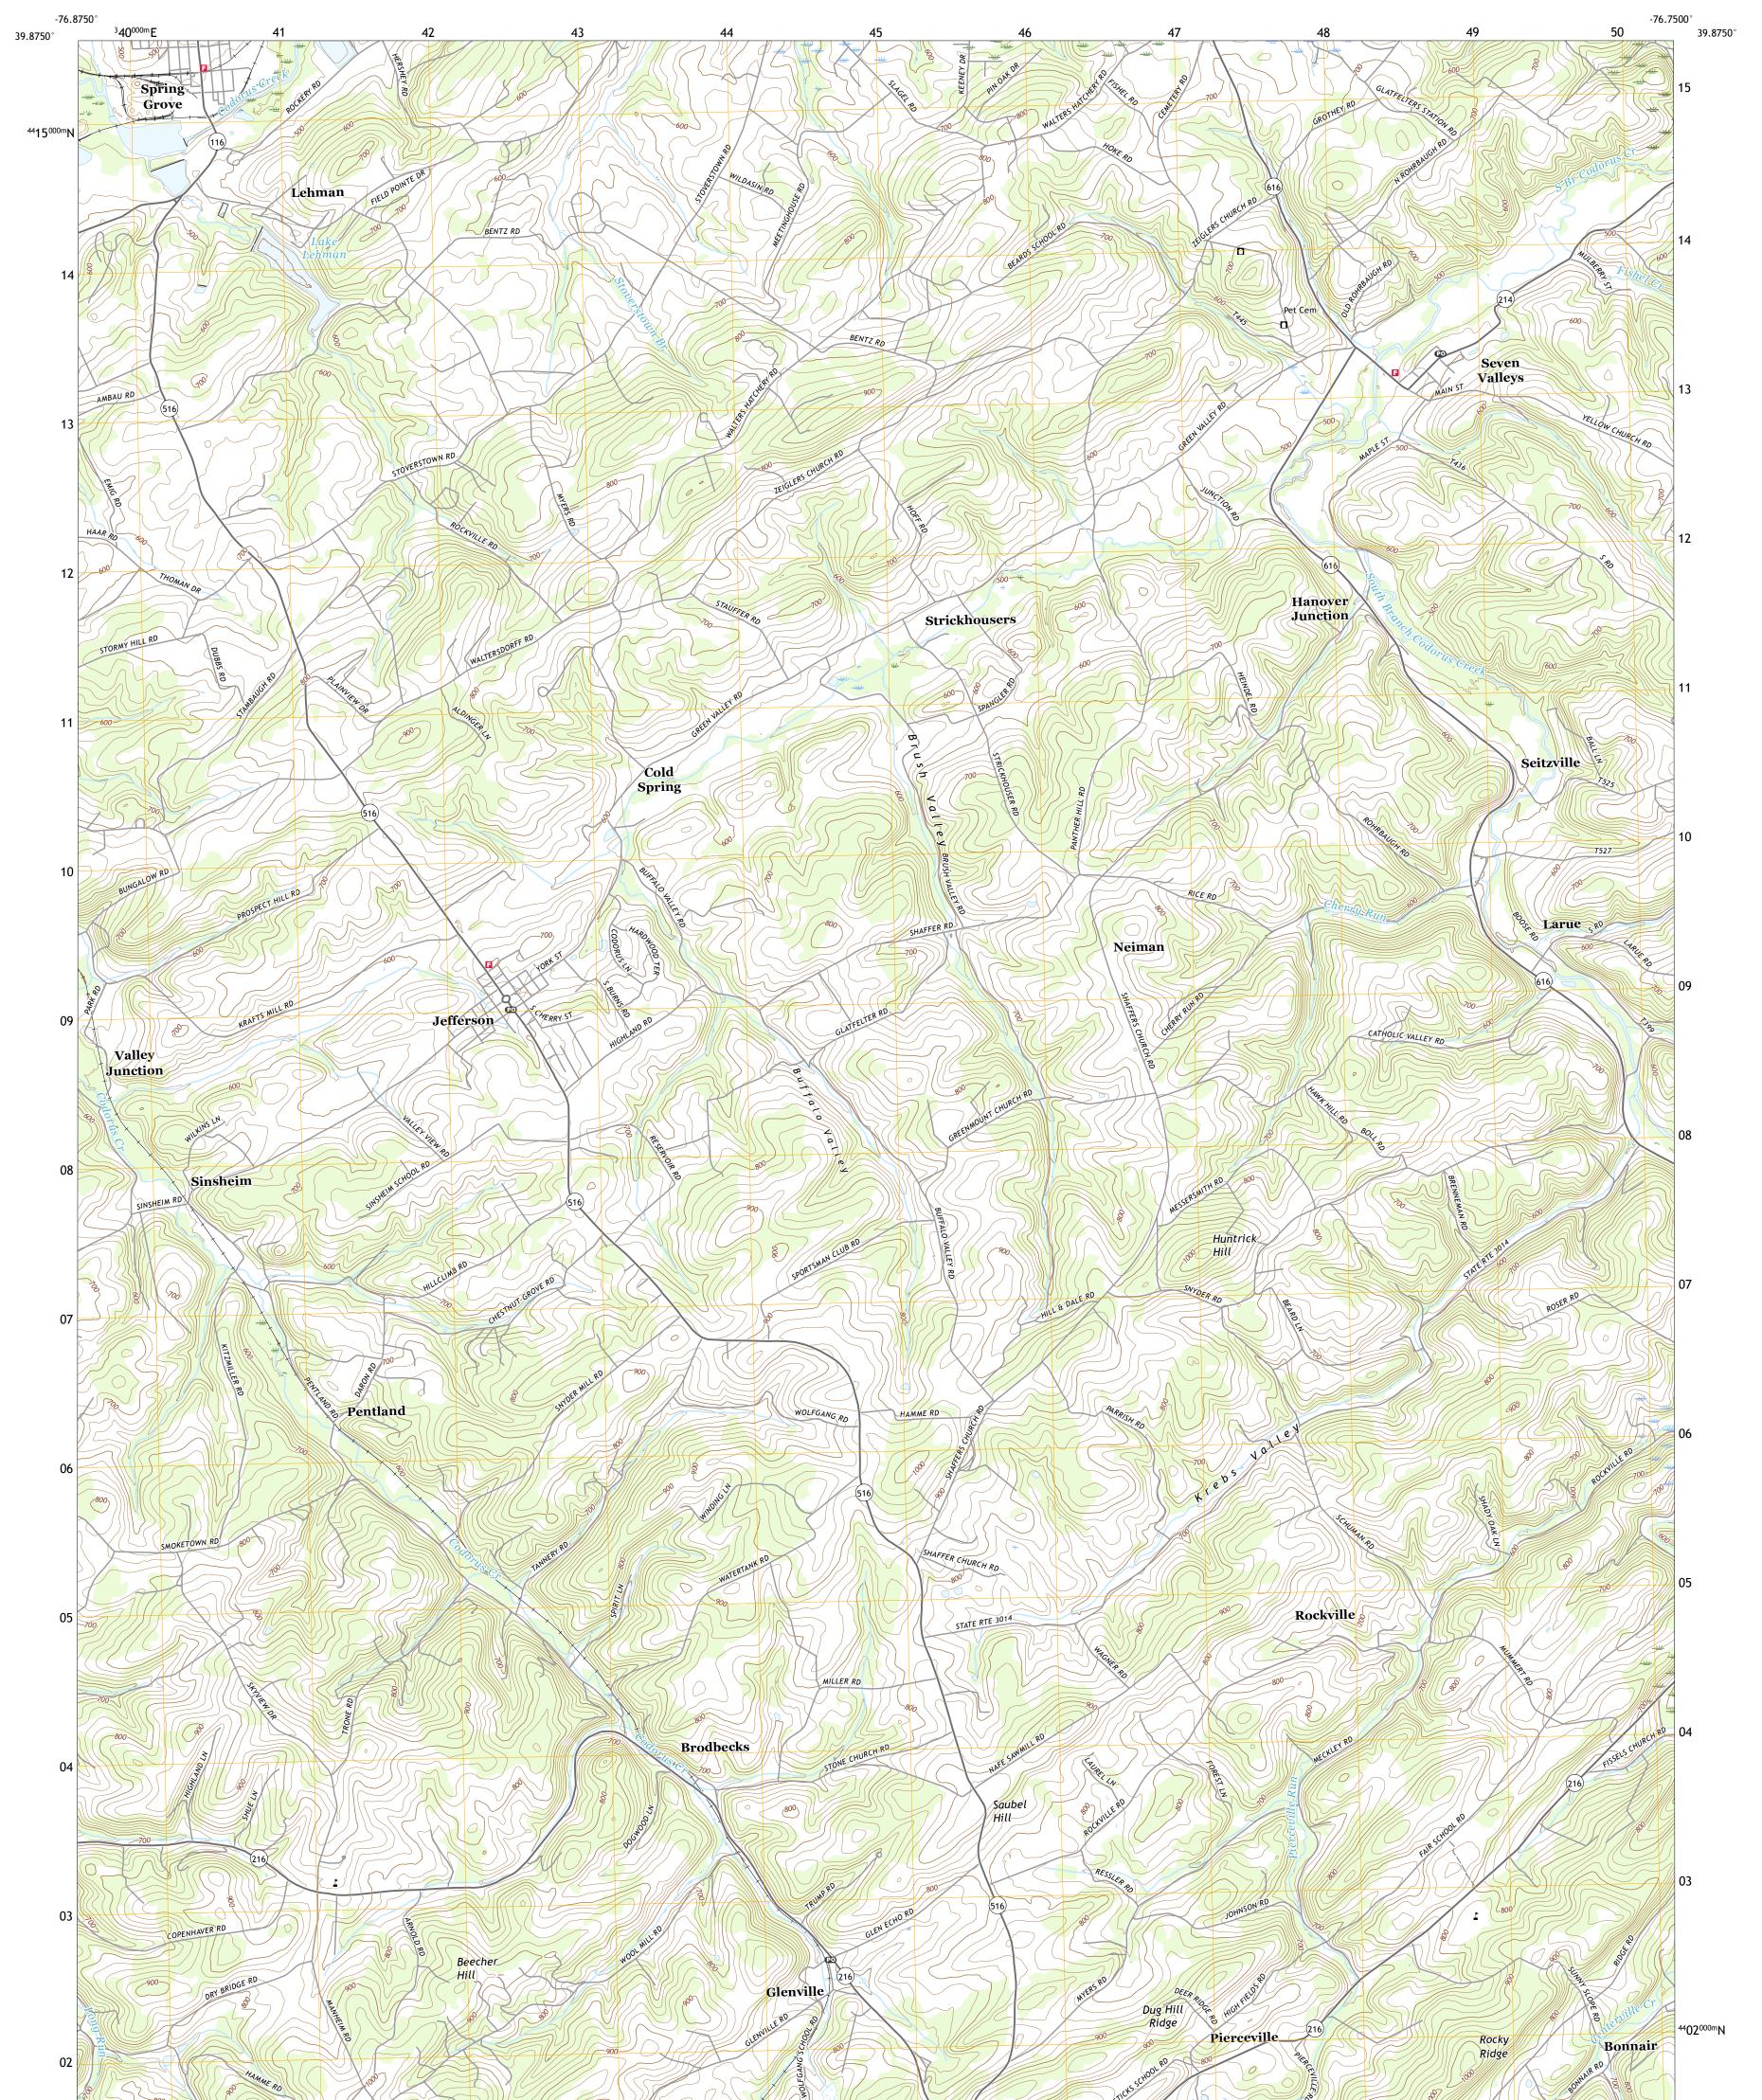

Produced by the United States Geological Survey North American Datum of 1983 (NAD83) World Geodetic System of 1984 (WGS84). Projection and 1 000-meter grid:Universal Transverse Mercator, Zone 18S This map is not a legal document. Boundaries may be generalized for this map scale. Private lands within government reservations may not be shown. Obtain permission before entering private lands.

Imagery......NAIP, May 2017 - December 2017Roads......NAIP, May 2017 - December 2017Roads......National SurgraphyHydrography.....National Hydrography Dataset, 2002 - 2018Contours.....National Elevation Dataset, 2015Boundaries.....Multiple sources; see metadata file 2017 - 2018Wetlands.....FWS National Wetlands Inventory 1981 - 1999

NSN. 7643016391801 NGA REF NO. USGSX24K40643