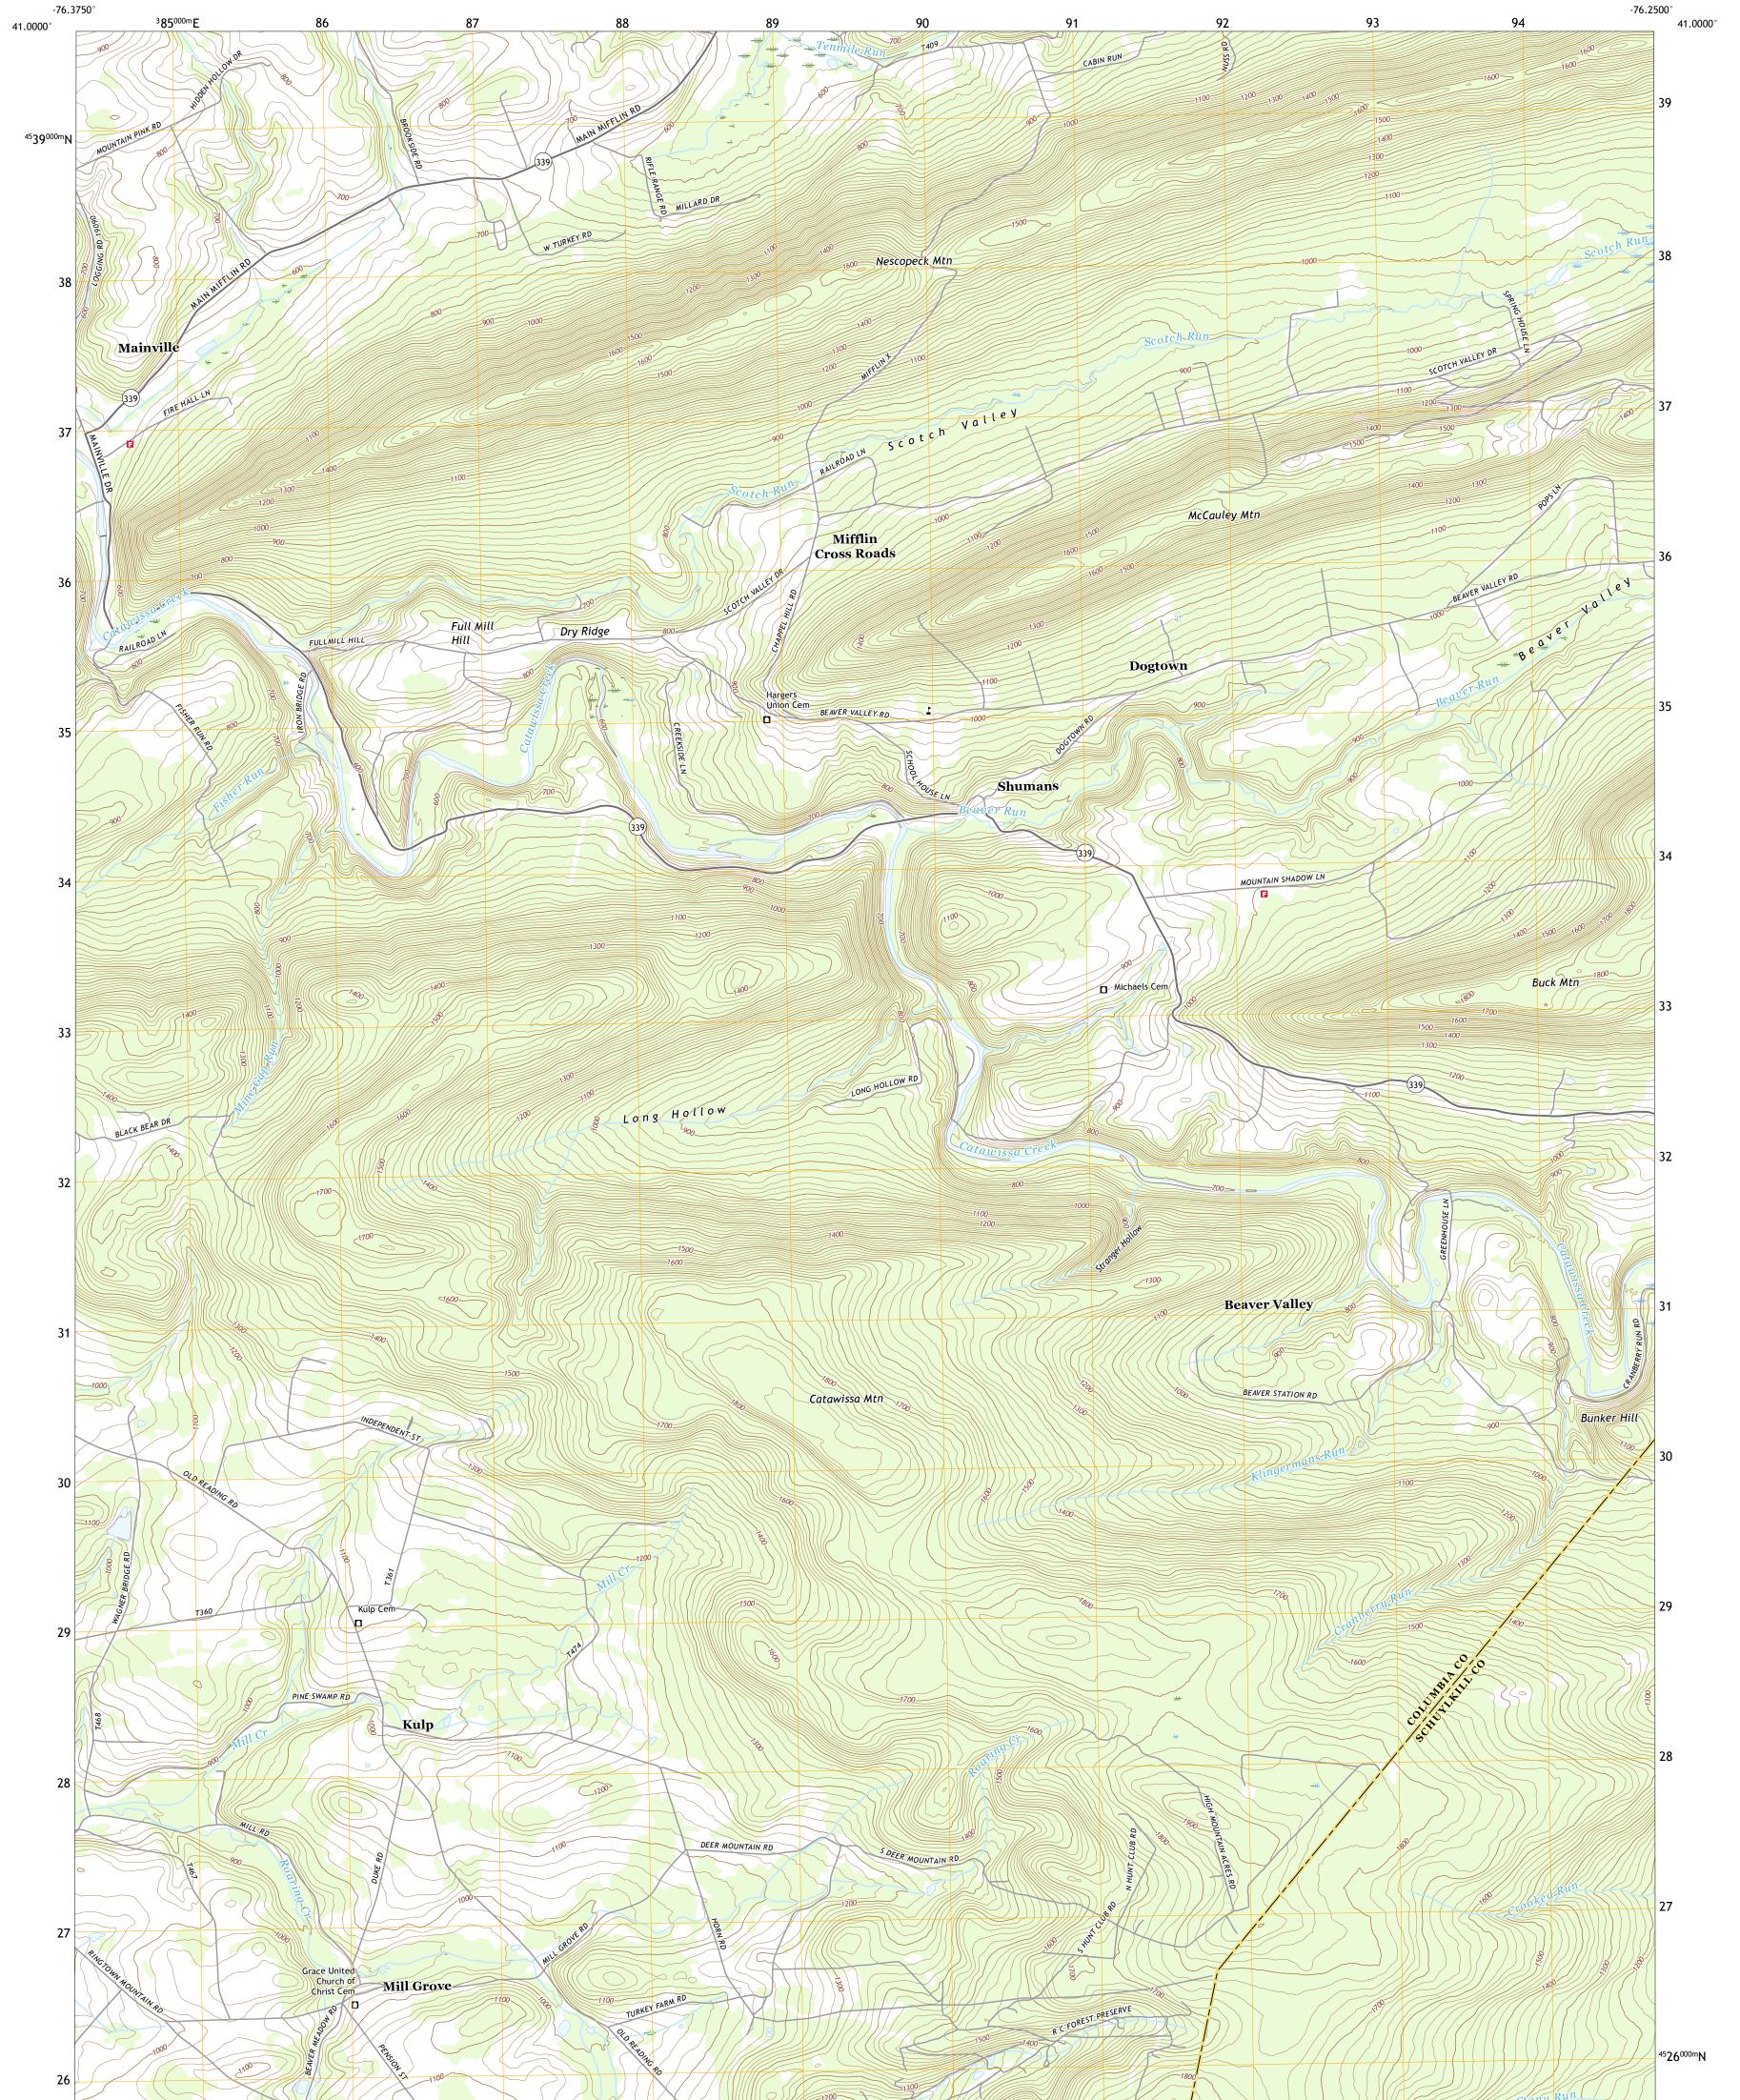

Produced by the United States Geological Survey North American Datum of 1983 (NAD83) World Geodetic System of 1984 (WGS84). Projection and 1 000-meter grid:Universal Transverse Mercator, Zone 18T This map is not a legal document. Boundaries may be generalized for this map scale. Private lands within government reservations may not be shown. Obtain permission before entering private lands.

Imagery.... Roads..... Names..... ......NAIP, May 2017 - December 2017 U.S. Census Bureau, 2016 .....GNIS, 1979 - 2019 .....National Hydrography Dataset, 2002 - 2018 .....National Elevation Dataset, 2019 ....Multiple sources; see metadata file 2017 - 2018 Hydrography..... Contours.. Boundaries... ..FWS Wetlands 1984 Wetlands... National Inventory

Local Connector Local Road \_ State Route