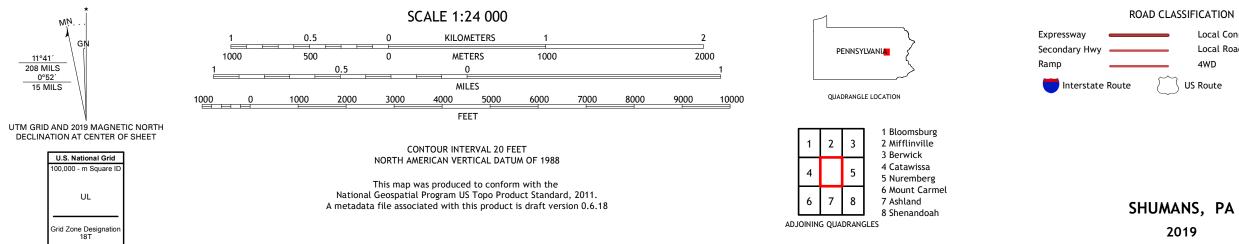

Produced by the United States Geological Survey North American Datum of 1983 (NAD83) World Geodetic System of 1984 (WGS84). Projection and 1 000-meter grid:Universal Transverse Mercator, Zone 18T This map is not a legal document. Boundaries may be generalized for this map scale. Private lands within government reservations may not be shown. Obtain permission before entering private lands.

Imagery.... Roads..... Names..... ......NAIP, May 2017 - December 2017 U.S. Census Bureau, 2016 .....GNIS, 1979 - 2019 .....National Hydrography Dataset, 2002 - 2018 .....National Elevation Dataset, 2019 ....Multiple sources; see metadata file 2017 - 2018 Hydrography..... Contours.. Boundaries... ..FWS Wetlands 1984 Wetlands... National Inventory

Local Connector Local Road \_ State Route