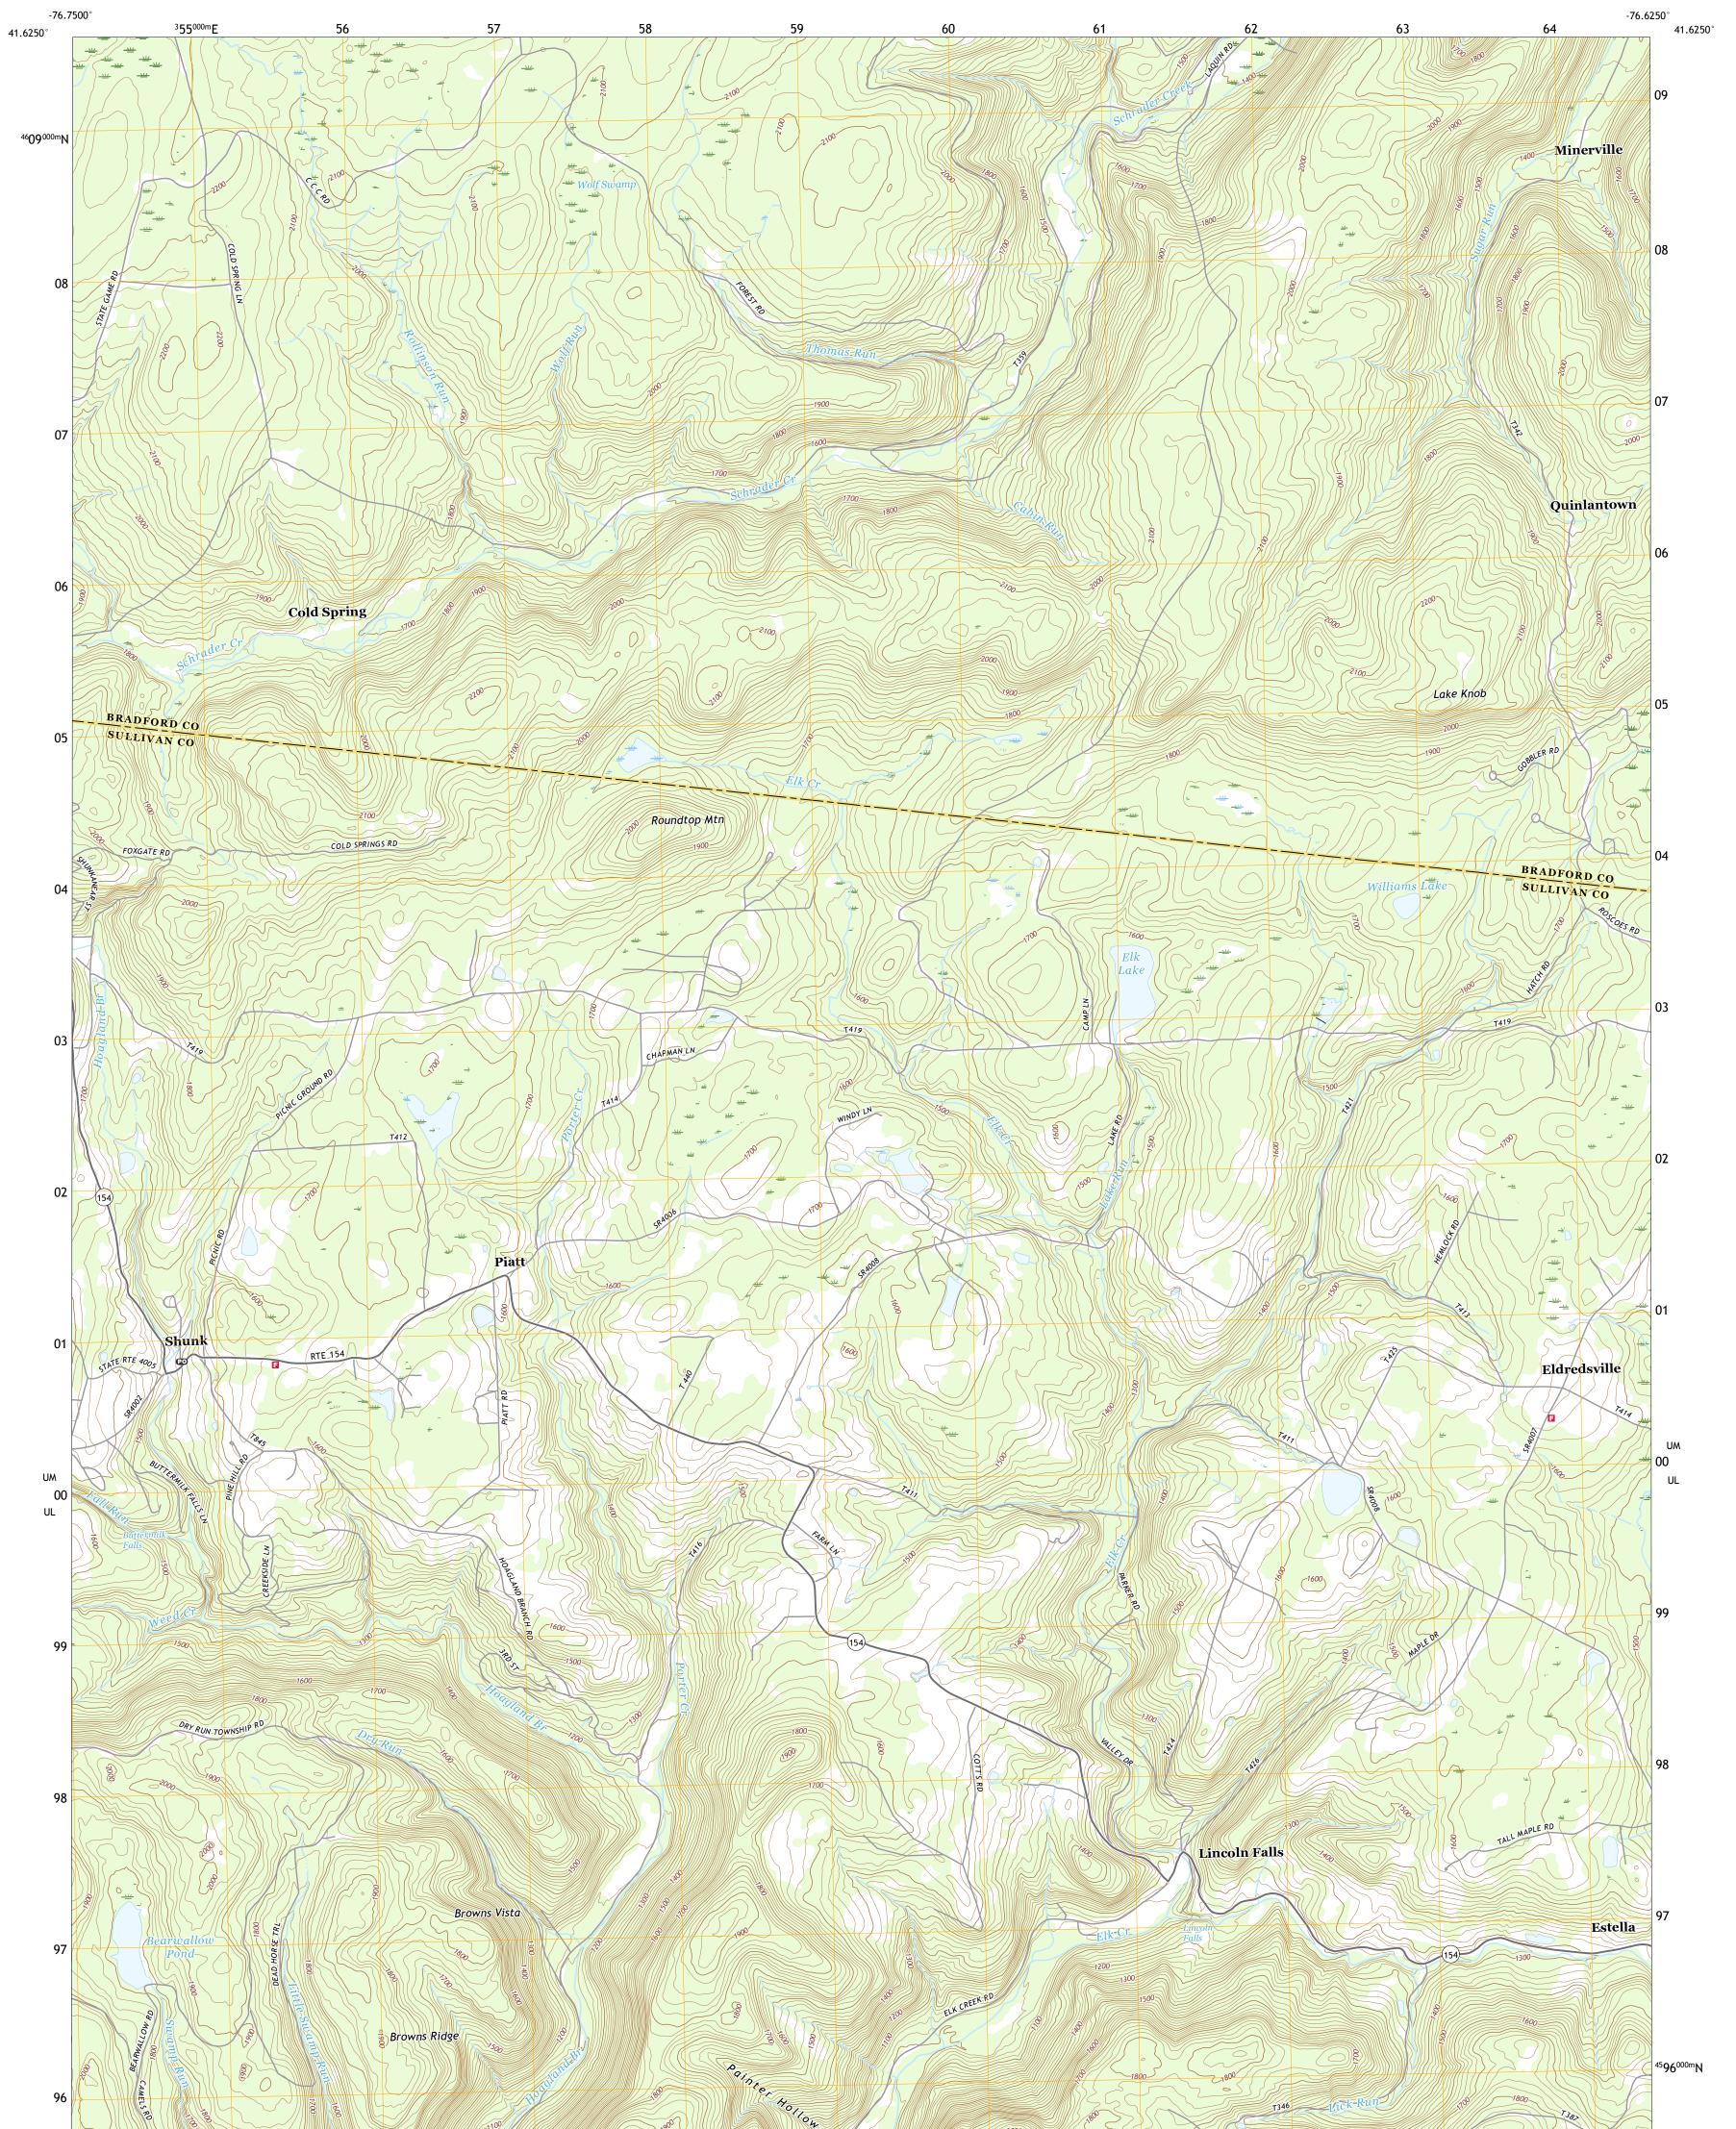

## U.S. DEPARTMENT OF THE INTERIOR U.S. GEOLOGICAL SURVEY

SHUNK QUADRANGLE PENNSYLVANIA 7.5-MINUTE SERIES

Produced by the United States Geological Survey North American Datum of 1983 (NAD83) World Geodetic System of 1984 (WGS84). Projection and 1 000-meter grid:Universal Transverse Mercator, Zone 18T This map is not a legal document. Boundaries may be generalized for this map scale. Private lands within government reservations may not be shown. Obtain permission before entering private lands.