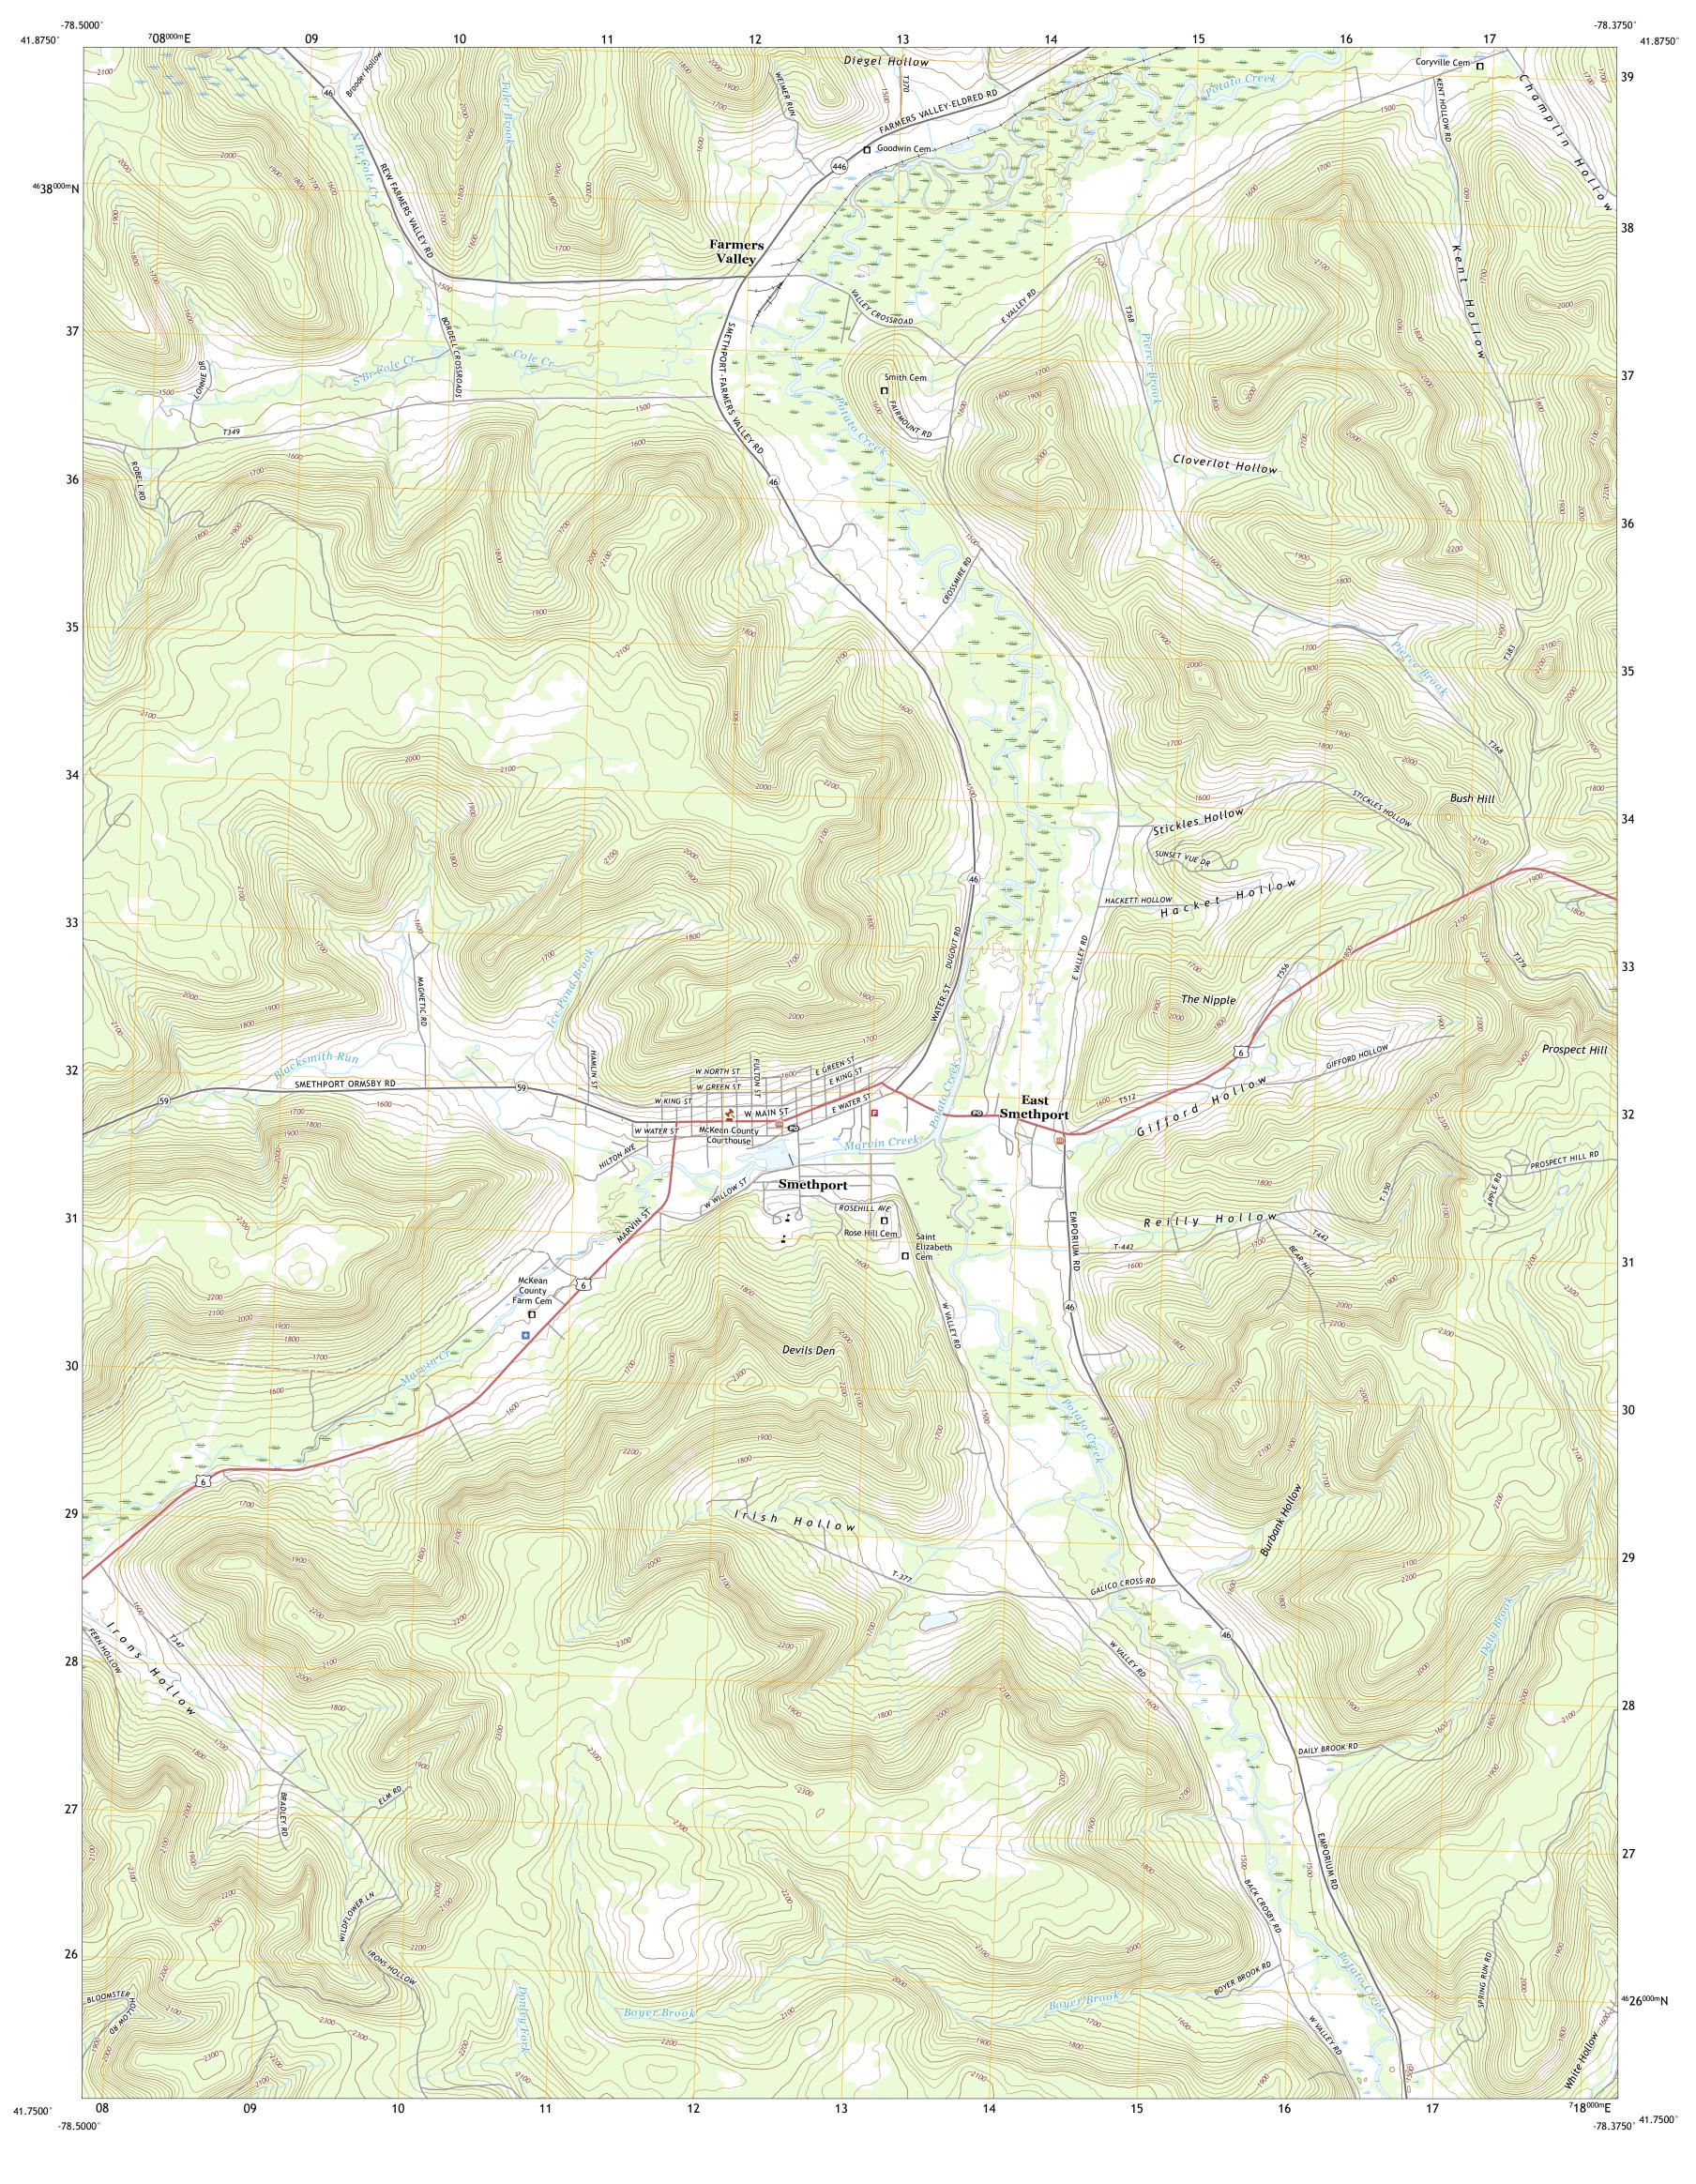

Produced by the United States Geological Survey

This map is not a legal document. Boundaries may be generalized for this map scale. Private lands within government reservations may not be shown. Obtain permission before

.......NAIP, June 2017 - December 2017
U.S. Census Bureau, 2016
......GNIS, 1979 - 2019

Grid Zone Designation

.....National Hydrography Dataset, 2002 - 2019 .....National Elevation Dataset, 2010 ....Multiple sources; see metadata file 2017 - 2018

Wetlands

North American Datum of 1983 (NAD83) World Geodetic System of 1984 (WGS84). Projection and 1 000-meter grid:Universal Transverse Mercator, Zone 17T

entering private lands.

Hydrography..... Contours....

Imagery.... Roads..... Names.....

Boundaries...

Wetlands...

The National Map
US Topo

8 Norwich

ADJOINING QUADRANGLES

SMETHPORT, PA

2019