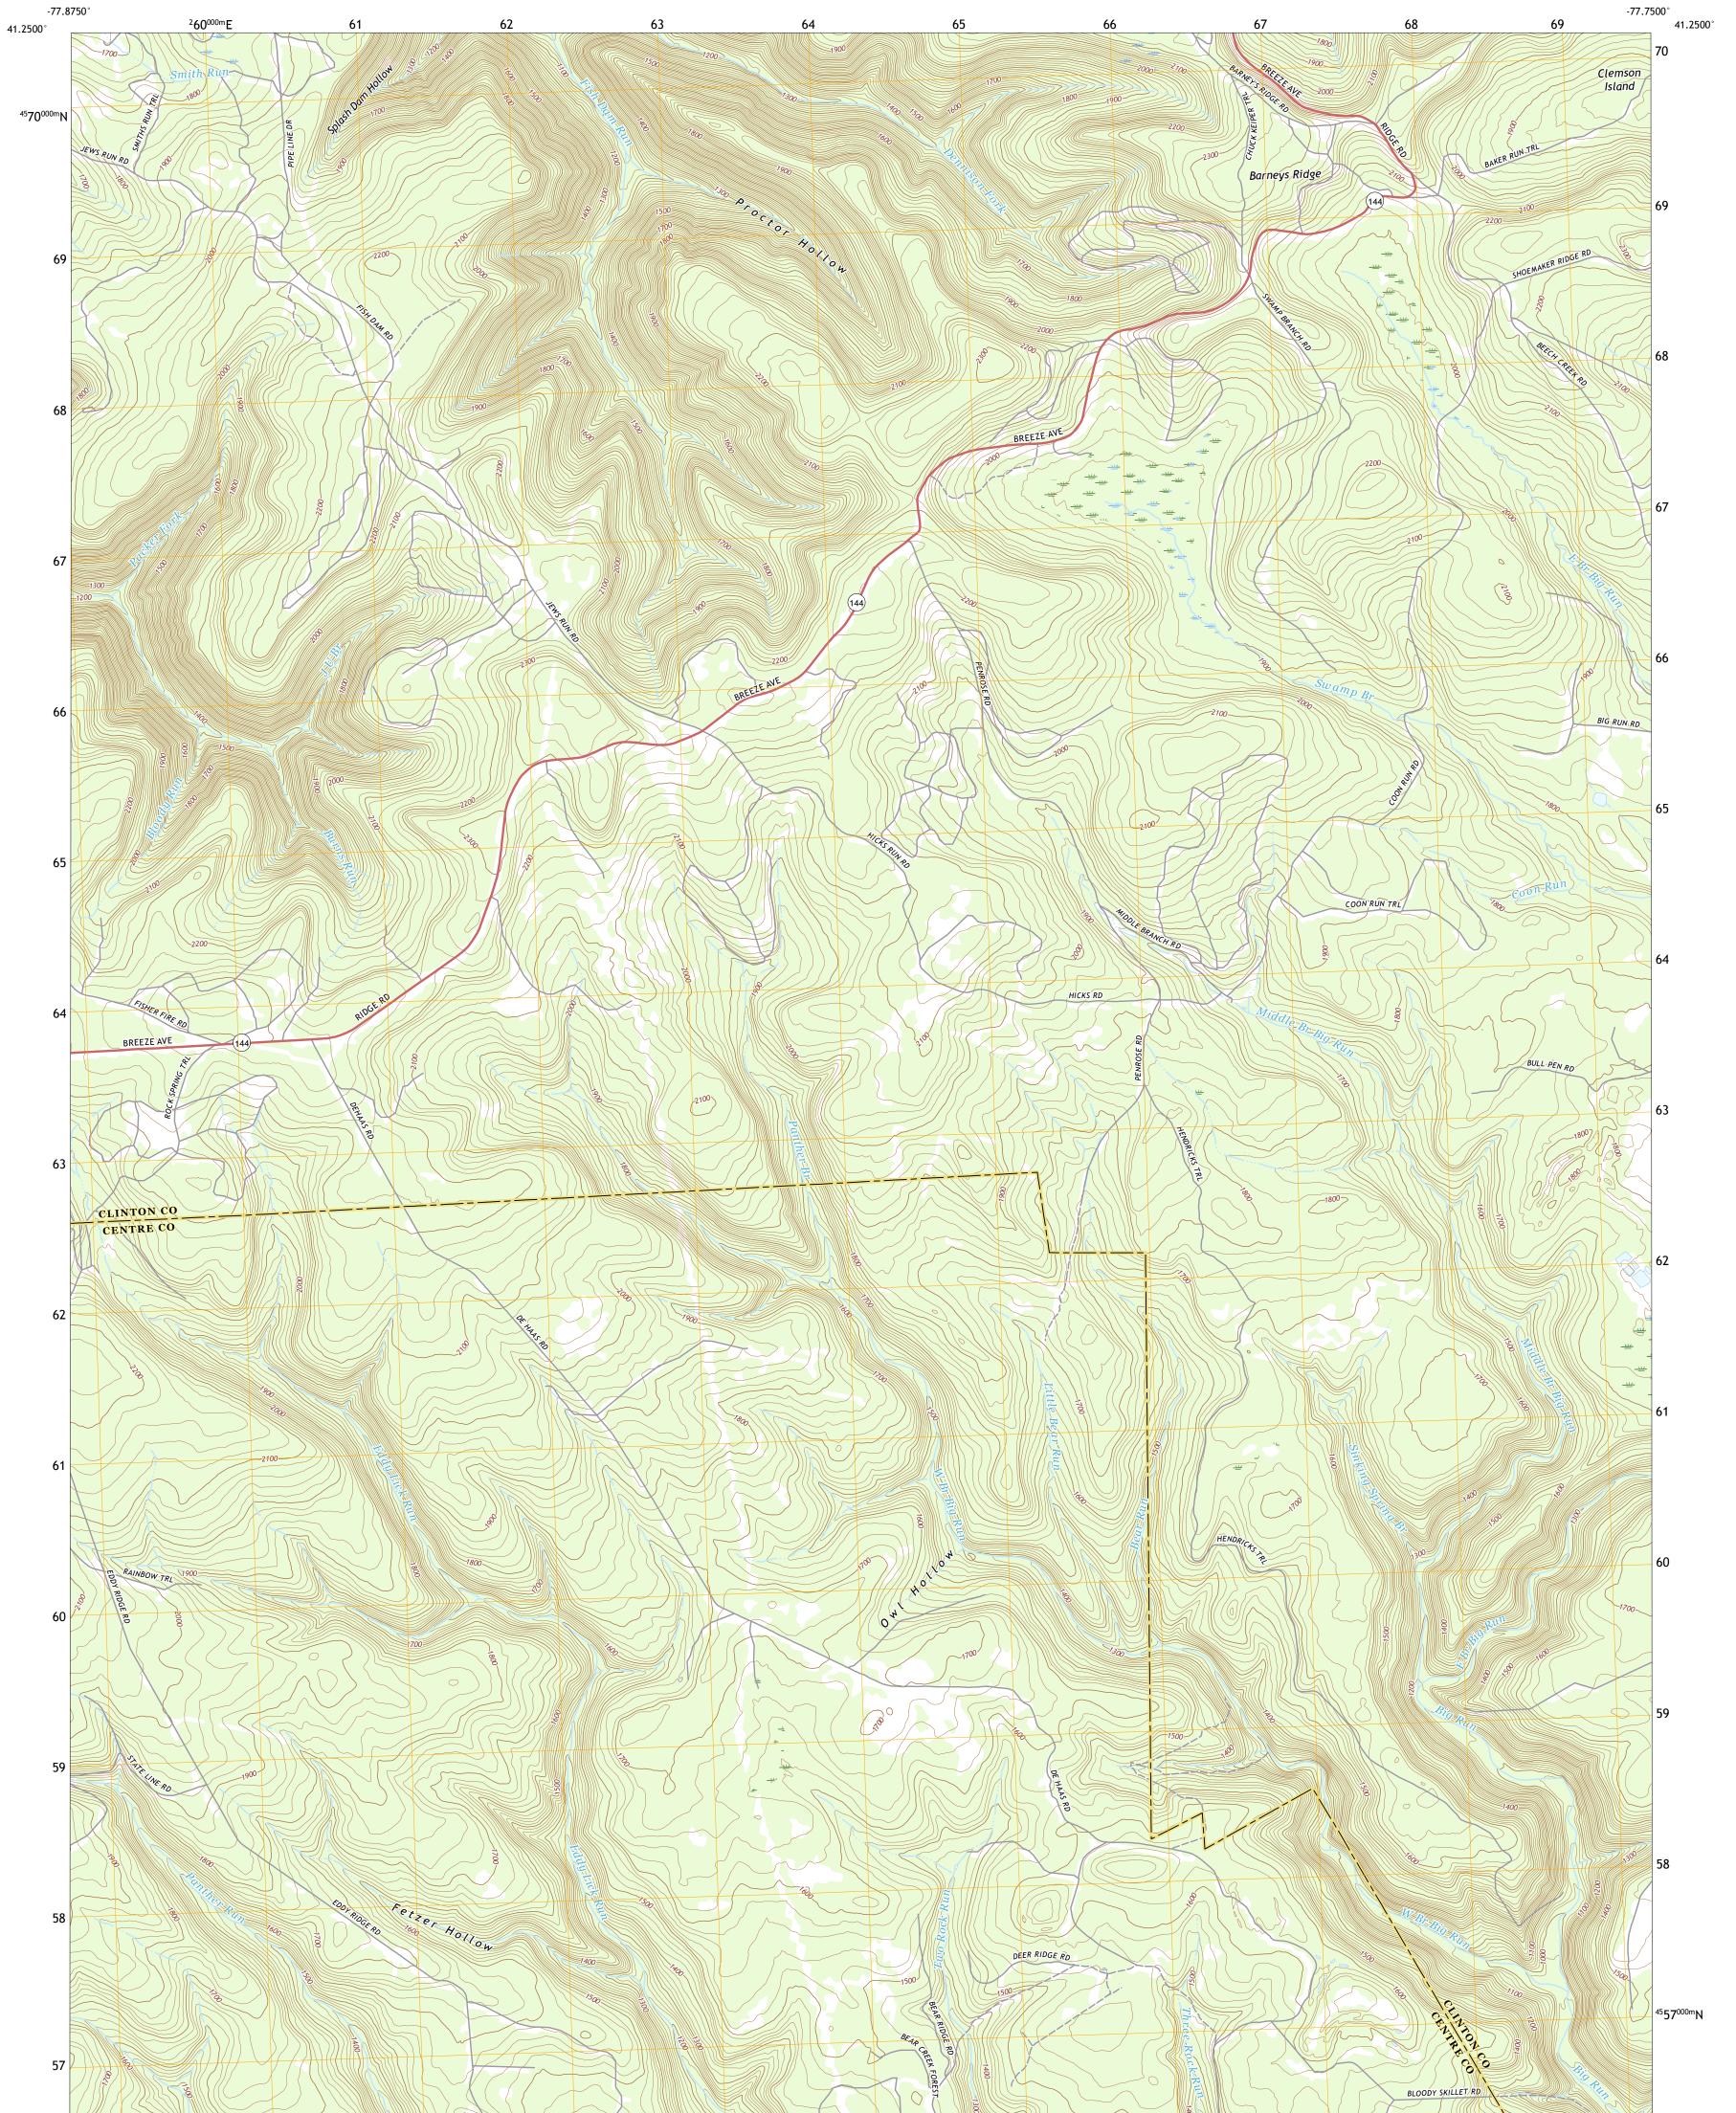

## U.S. DEPARTMENT OF THE INTERIOR U.S. GEOLOGICAL SURVEY

SNOW SHOE NE QUADRANGLE PENNSYLVANIA 7.5-MINUTE SERIES

Produced by the United States Geological Survey North American Datum of 1983 (NAD83) World Geodetic System of 1984 (WGS84). Projection and 1 000-meter grid:Universal Transverse Mercator, Zone 18T This map is not a legal document. Boundaries may be generalized for this map scale. Private lands within government reservations may not be shown. Obtain permission before entering private lands.

 Imagery.......NAIP, May 2017 - December 2017

 Roads......U.S. Census
 Bureau, 2016

 Names......GNIS, 1979 - 2016

 Hydrography.....National Hydrography Dataset, 2002 - 2019

 Contours.....Nultiple sources; see metadata file 2017 - 2018

 Wetlands.....FWS
 National
 Wetlands
 Inventory
 1983

## NSN. 7 6 4 3 0 1 6 3 9 1 8 2 8 NGA REF NO. US GS X 2 4 K 4 1 9 1 4