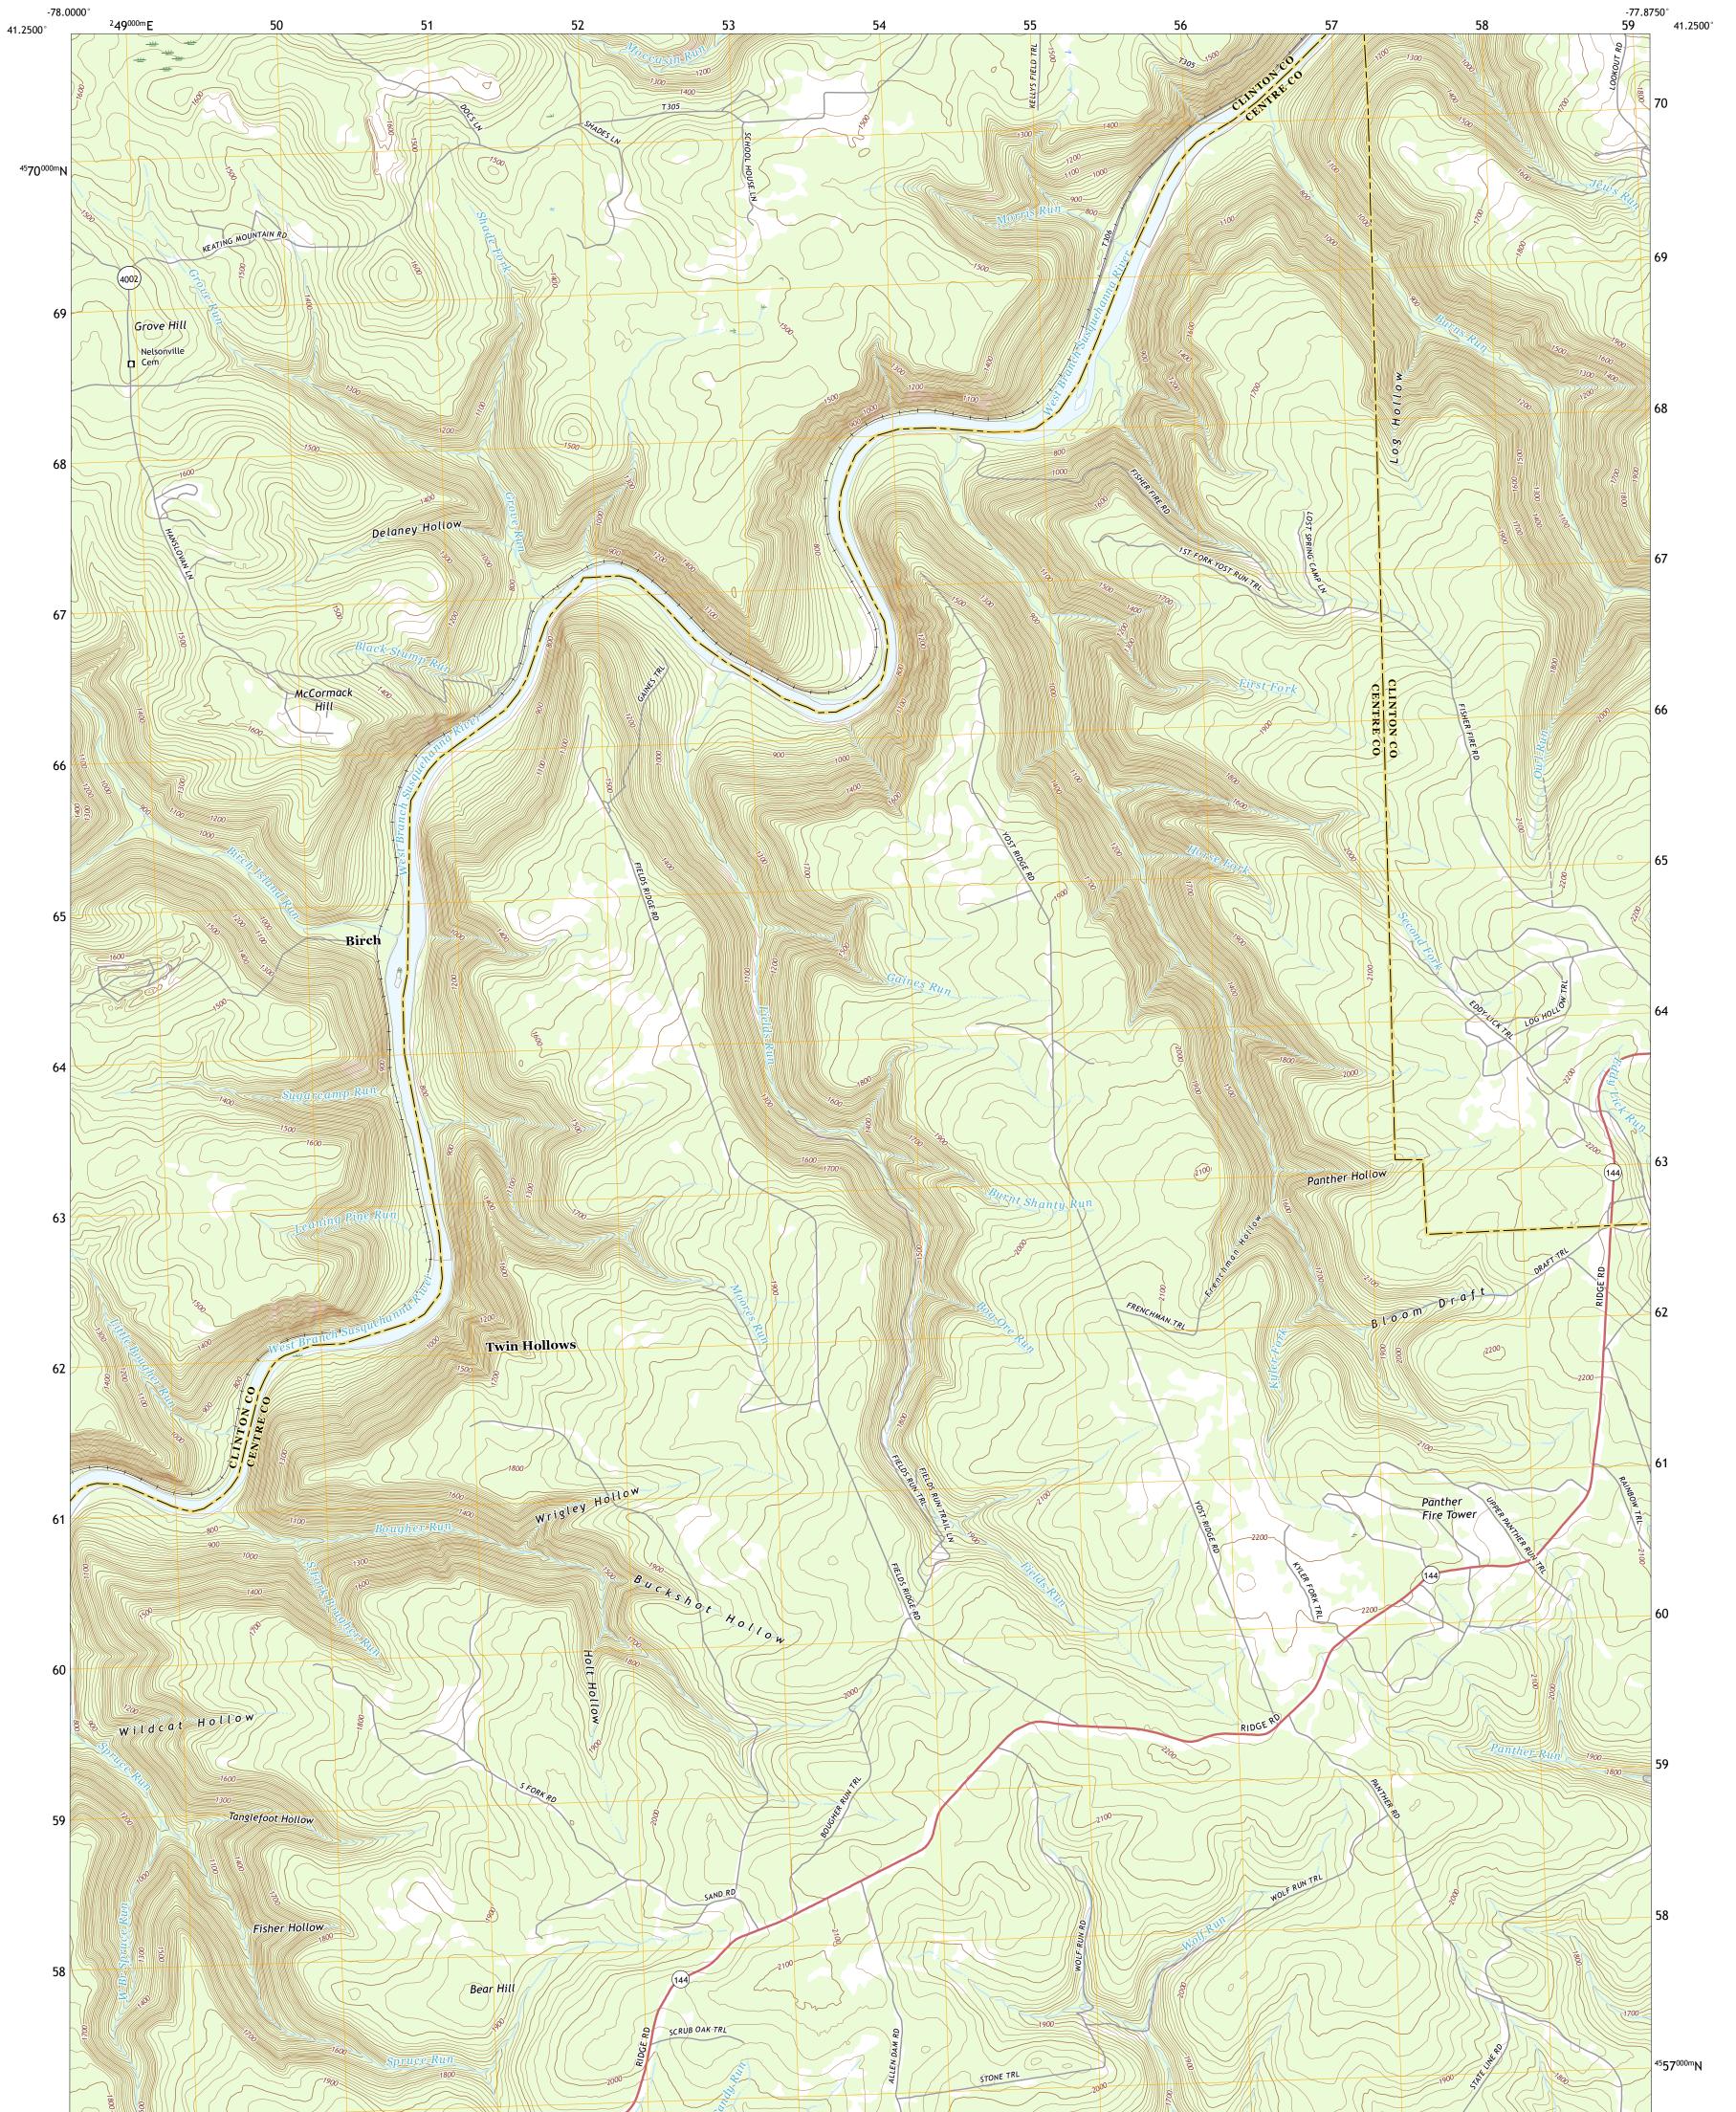

## U.S. DEPARTMENT OF THE INTERIOR U.S. GEOLOGICAL SURVEY

SNOW SHOE NW QUADRANGLE PENNSYLVANIA 7.5-MINUTE SERIES

Produced by the United States Geological Survey North American Datum of 1983 (NAD83) World Geodetic System of 1984 (WGS84). Projection and 1 000-meter grid:Universal Transverse Mercator, Zone 17T\18T This map is not a legal document. Boundaries may be generalized for this map scale. Private lands within government reservations may not be shown. Obtain permission before entering private lands.

 Imagery.......NAIP, May 2017 - December 2017

 Roads......U.S. Census
 Bureau, 2016

 Names......GNIS, 1979 - 2019

 Hydrography.....National Hydrography Dataset, 2002 - 2019

 Contours.....Nultiple sources; see metadata file 2017 - 2018

 Wetlands.....FWS
 National
 Wetlands
 Inventory
 1983