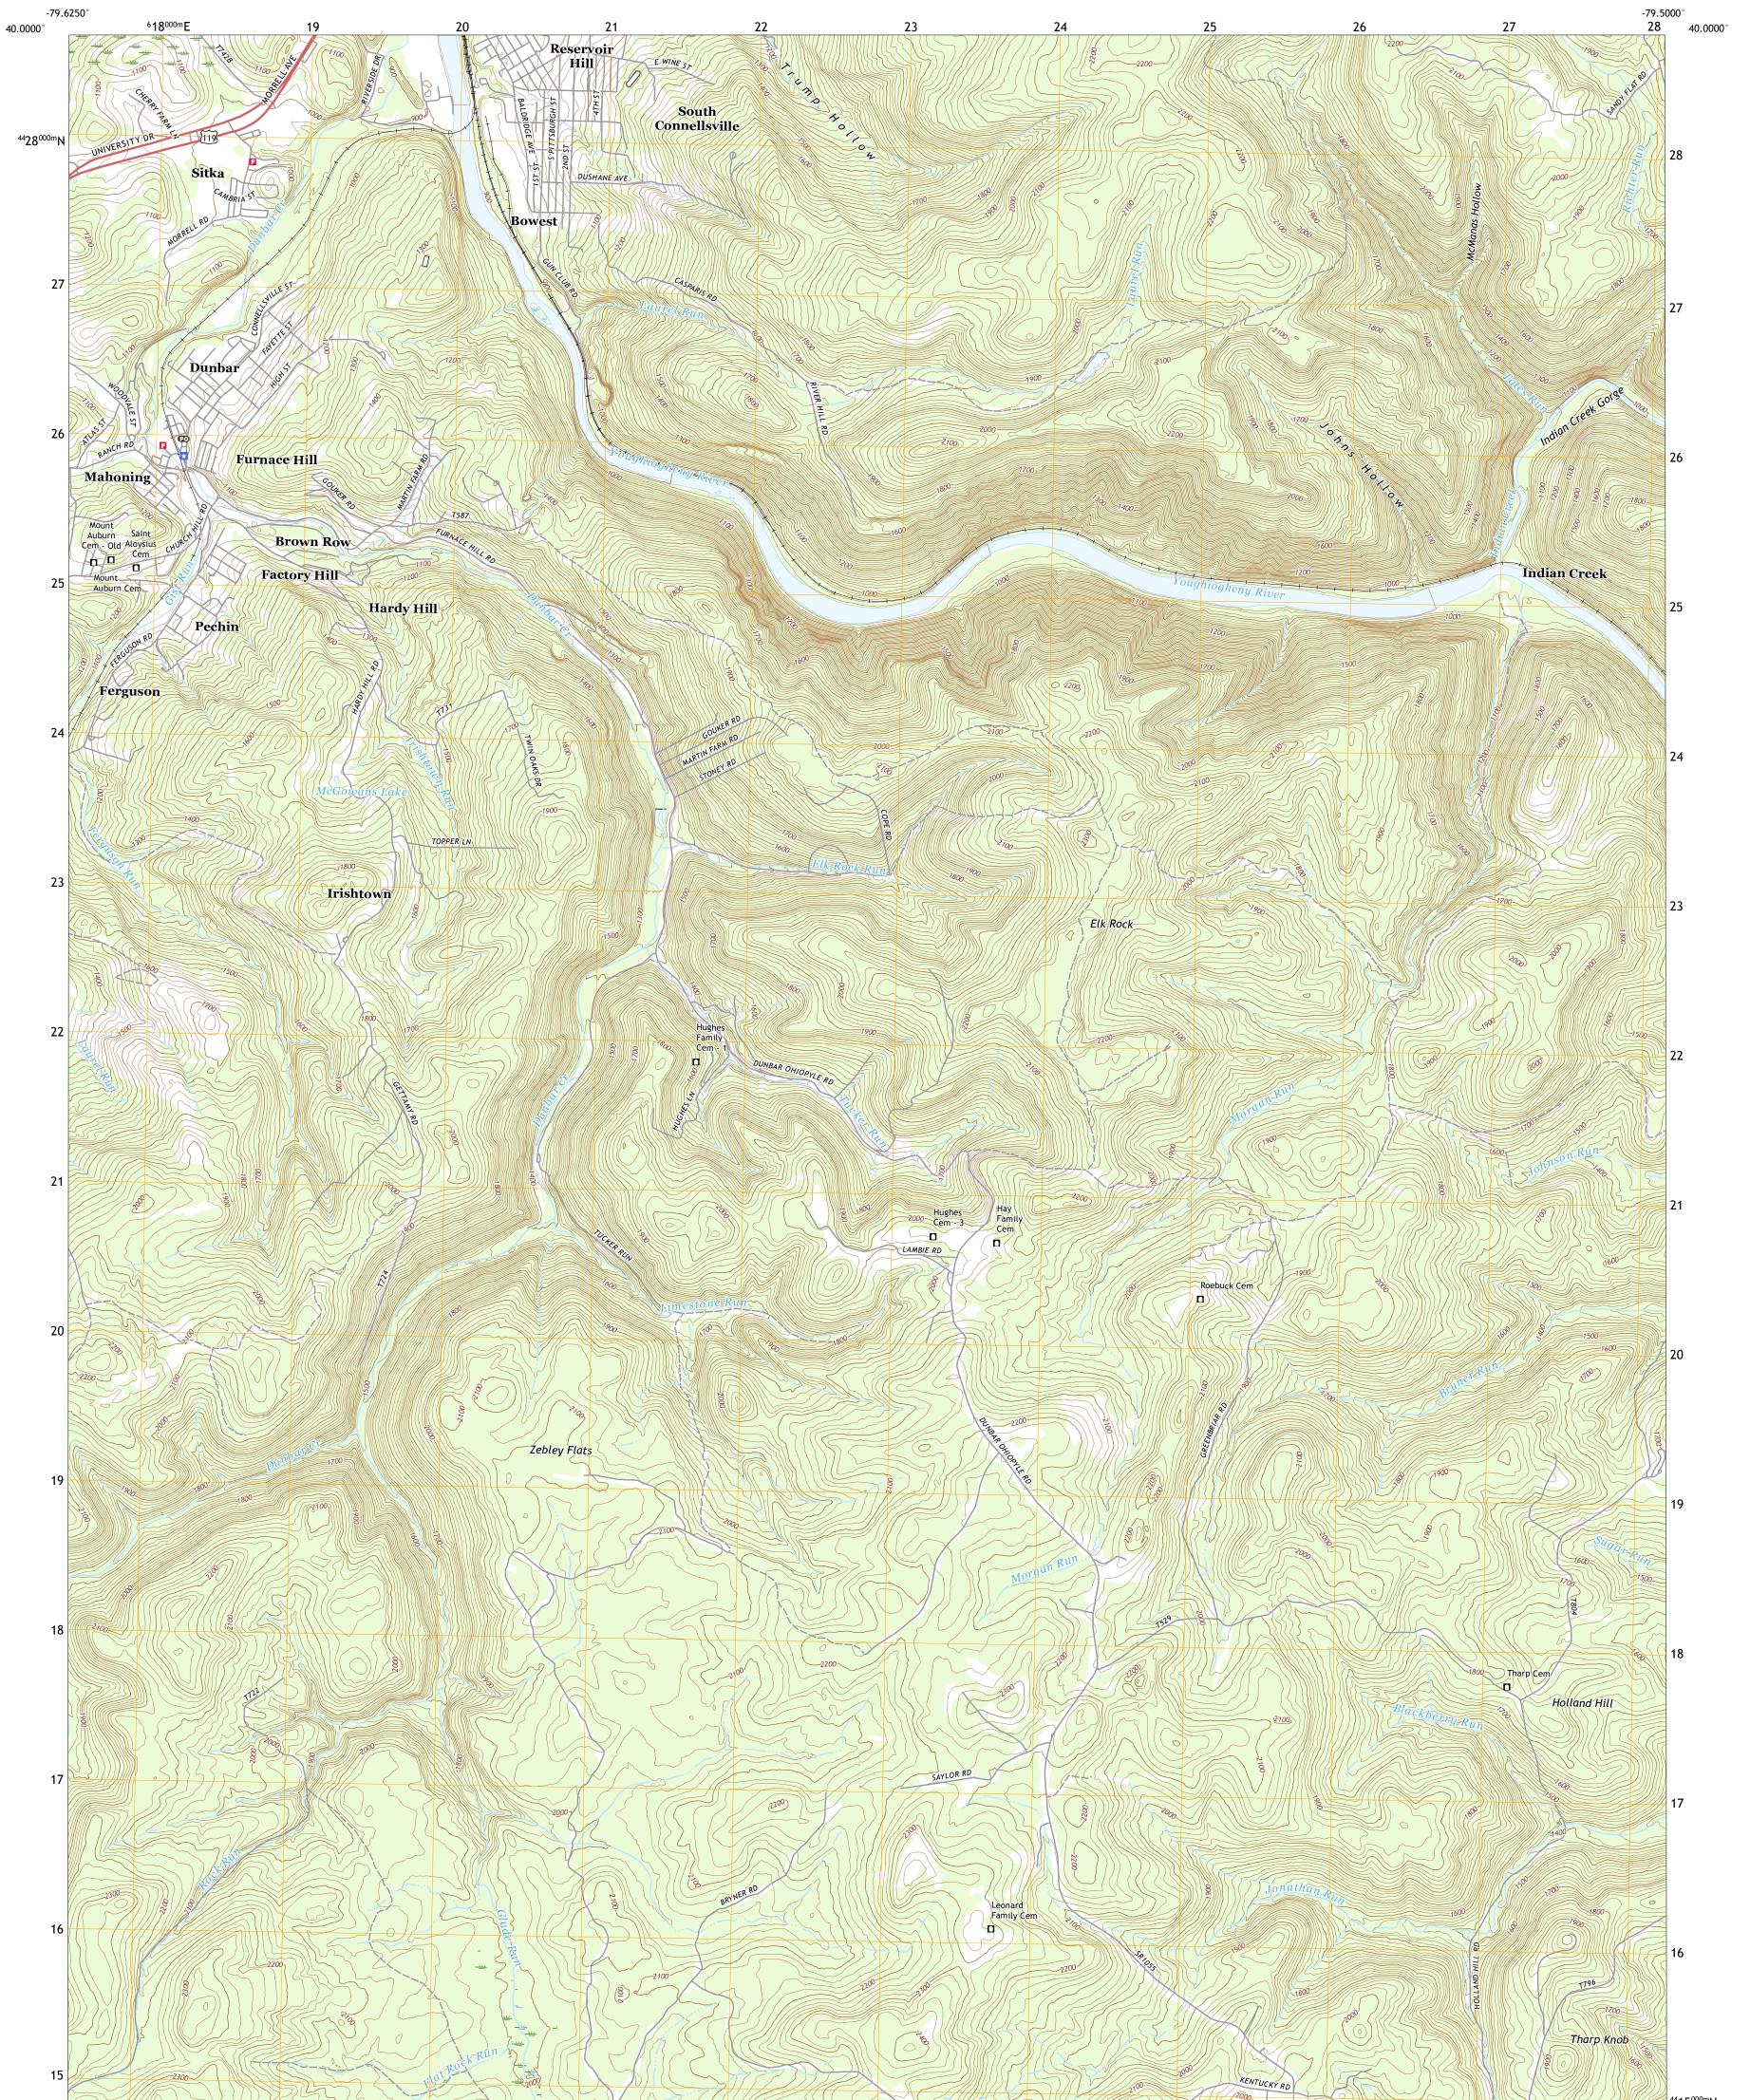

## U.S. DEPARTMENT OF THE INTERIOR U.S. GEOLOGICAL SURVEY

## SOUTH CONNELLSVILLE QUADRANGLE PENNSYLVANIA - FAYETTE COUNTY 7.5-MINUTE SERIES

Produced by the United States Geological Survey North American Datum of 1983 (NAD83) World Geodetic System of 1984 (WGS84). Projection and 1 000-meter grid:Universal Transverse Mercator, Zone 175 This map is not a legal document. Boundaries may be generalized for this map scale. Private lands within government reservations may not be shown. Obtain permission before entering private lands.

Imagery.... Roads..... Names..... Hydrography..... Contours.... Boundaries... Inventory 1977 ..FWS Wetlands Wetlands... National

## NSN. 7643016391834 NGA REF NO. USGSX24K42168

State Route