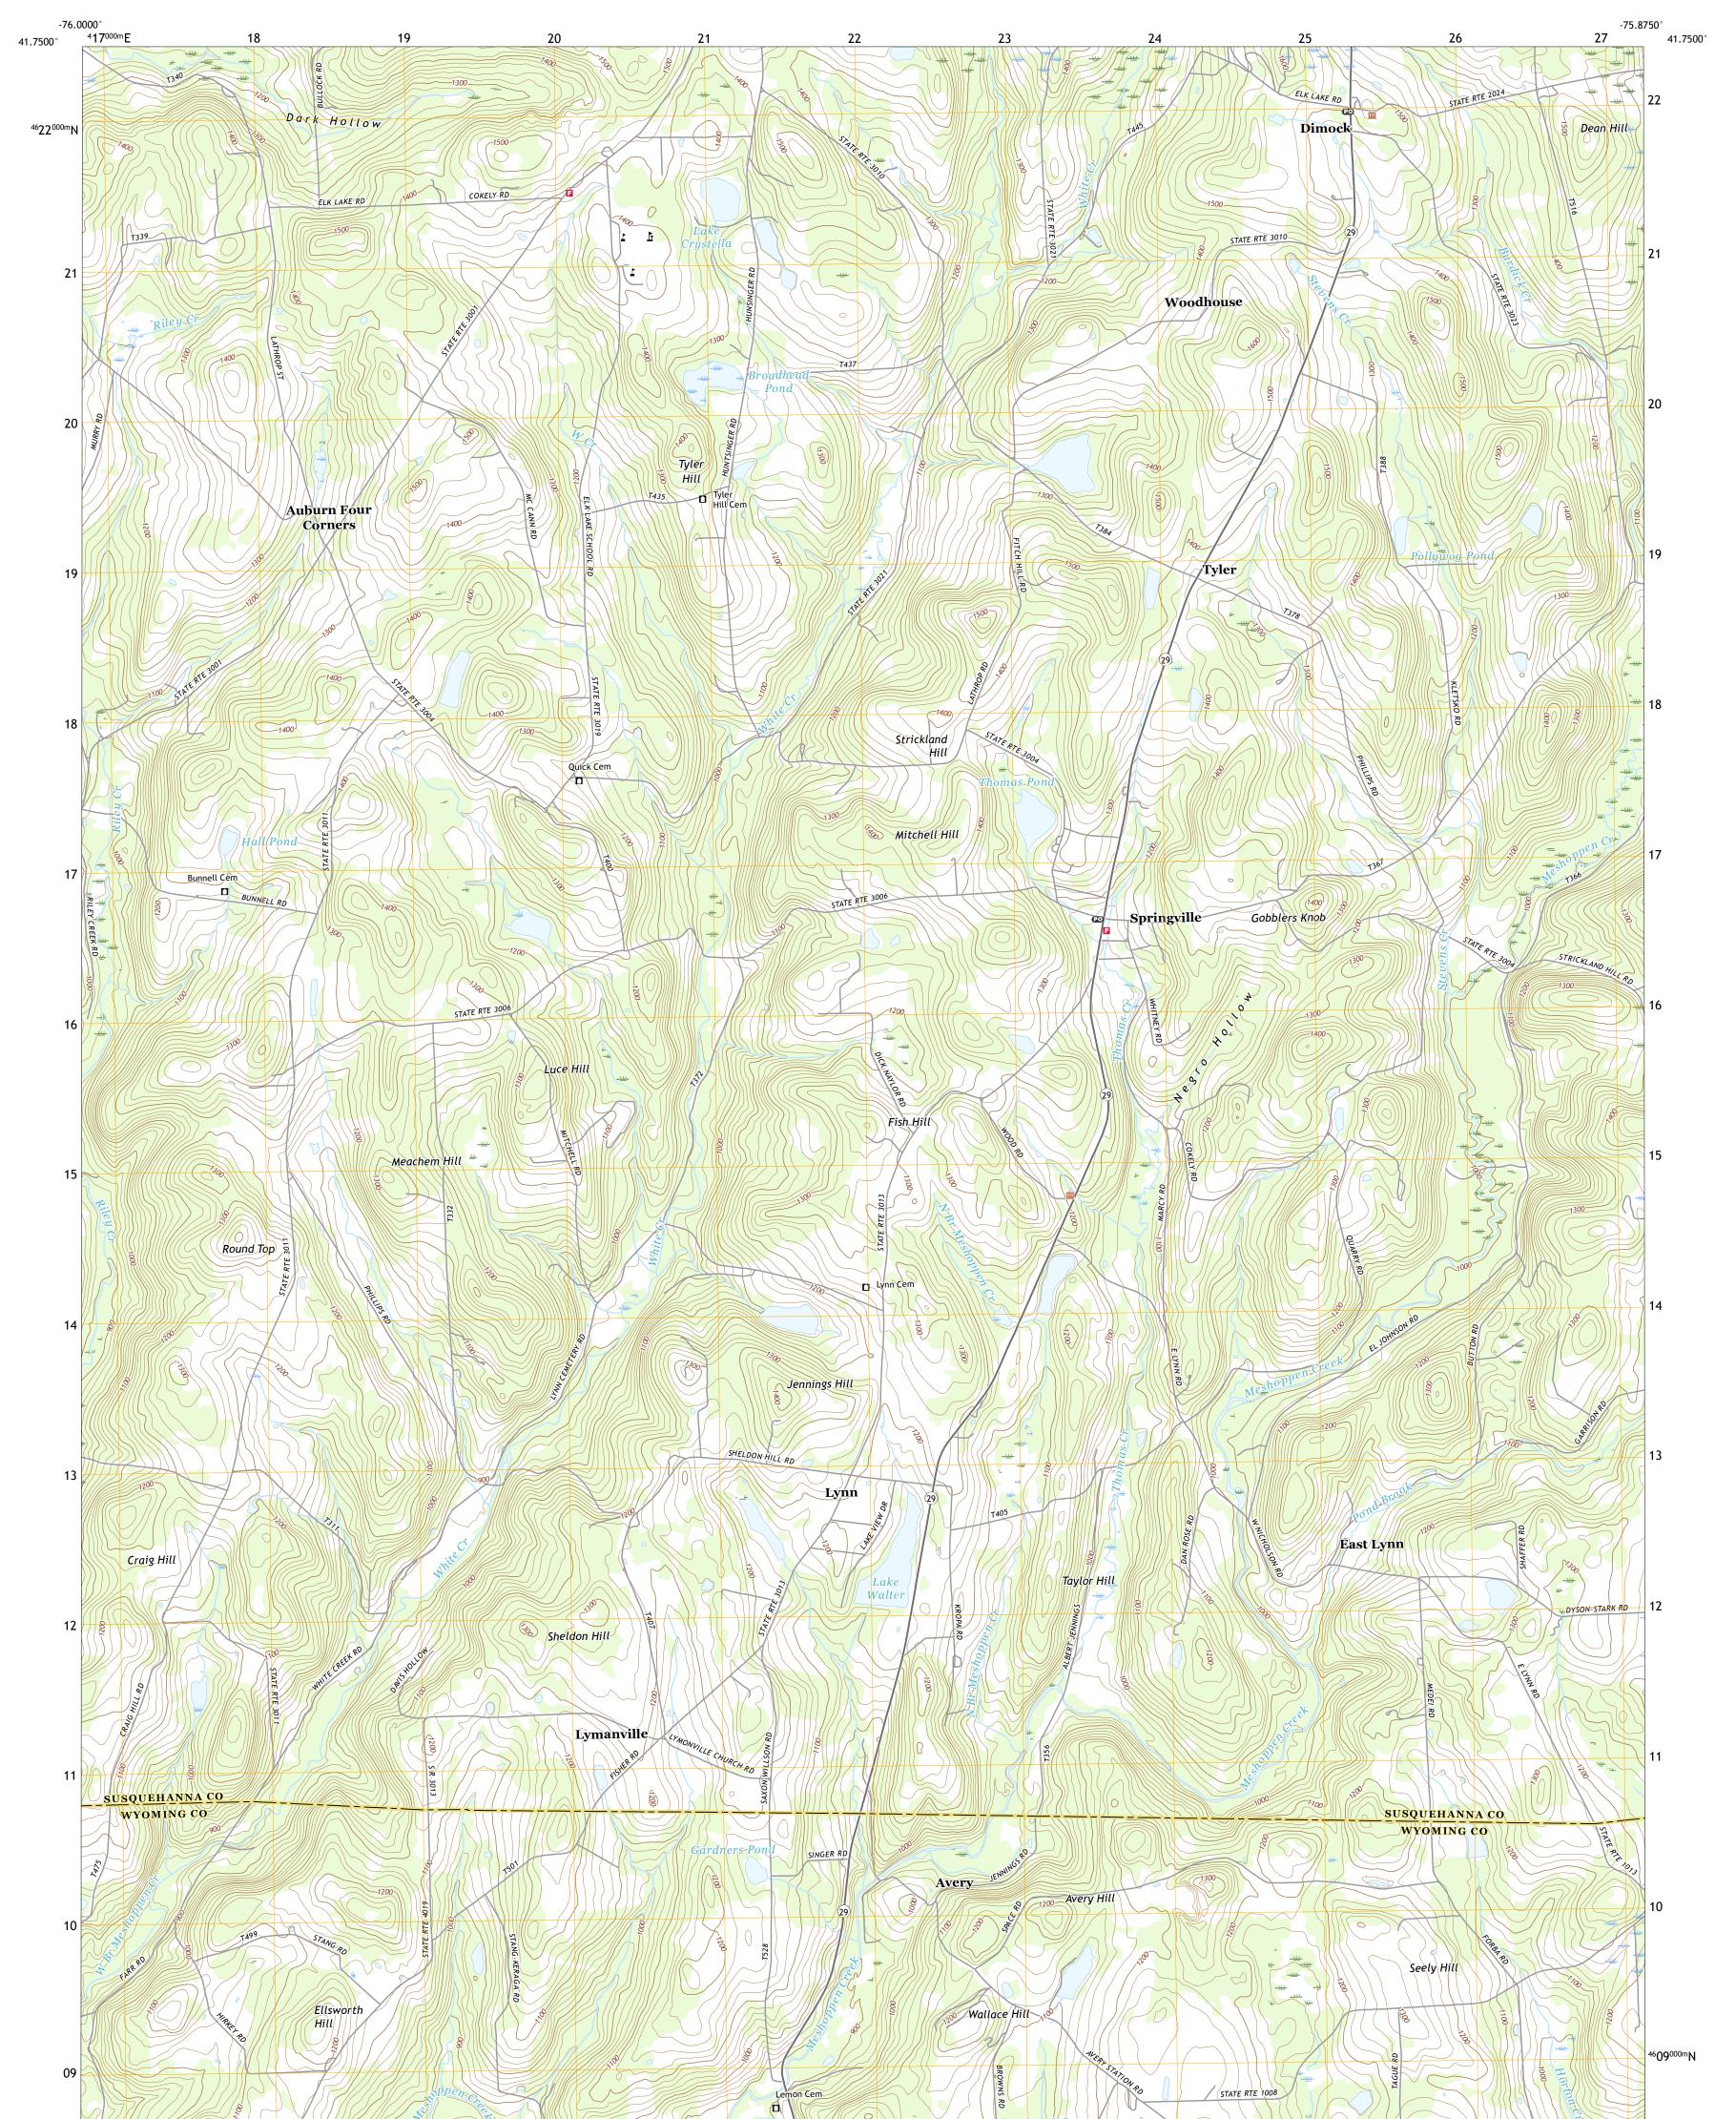

SPRINGVILLE QUADRANGLE PENNSYLVANIA 7.5-MINUTE SERIES

Produced by the United States Geological Survey North American Datum of 1983 (NAD83) World Geodetic System of 1984 (WGS84). Projection and 1 000-meter grid:Universal Transverse Mercator, Zone 18T This map is not a legal document. Boundaries may be generalized for this map scale. Private lands within government reservations may not be shown. Obtain permission before entering private lands.

Imagery......NAIP, May 2017 - December 2017Roads......U.S.CensusBureau,2016Names......GNIS, 1979 - 2019Hydrography.....National Hydrography Dataset, 2002 - 2018Contours.....National Elevation Dataset, 2000 - 2010Boundaries.....Multiple sources; see metadata file 2017 - 2018Wetlands......FWSNational WetlandsInventory1976 - 1987