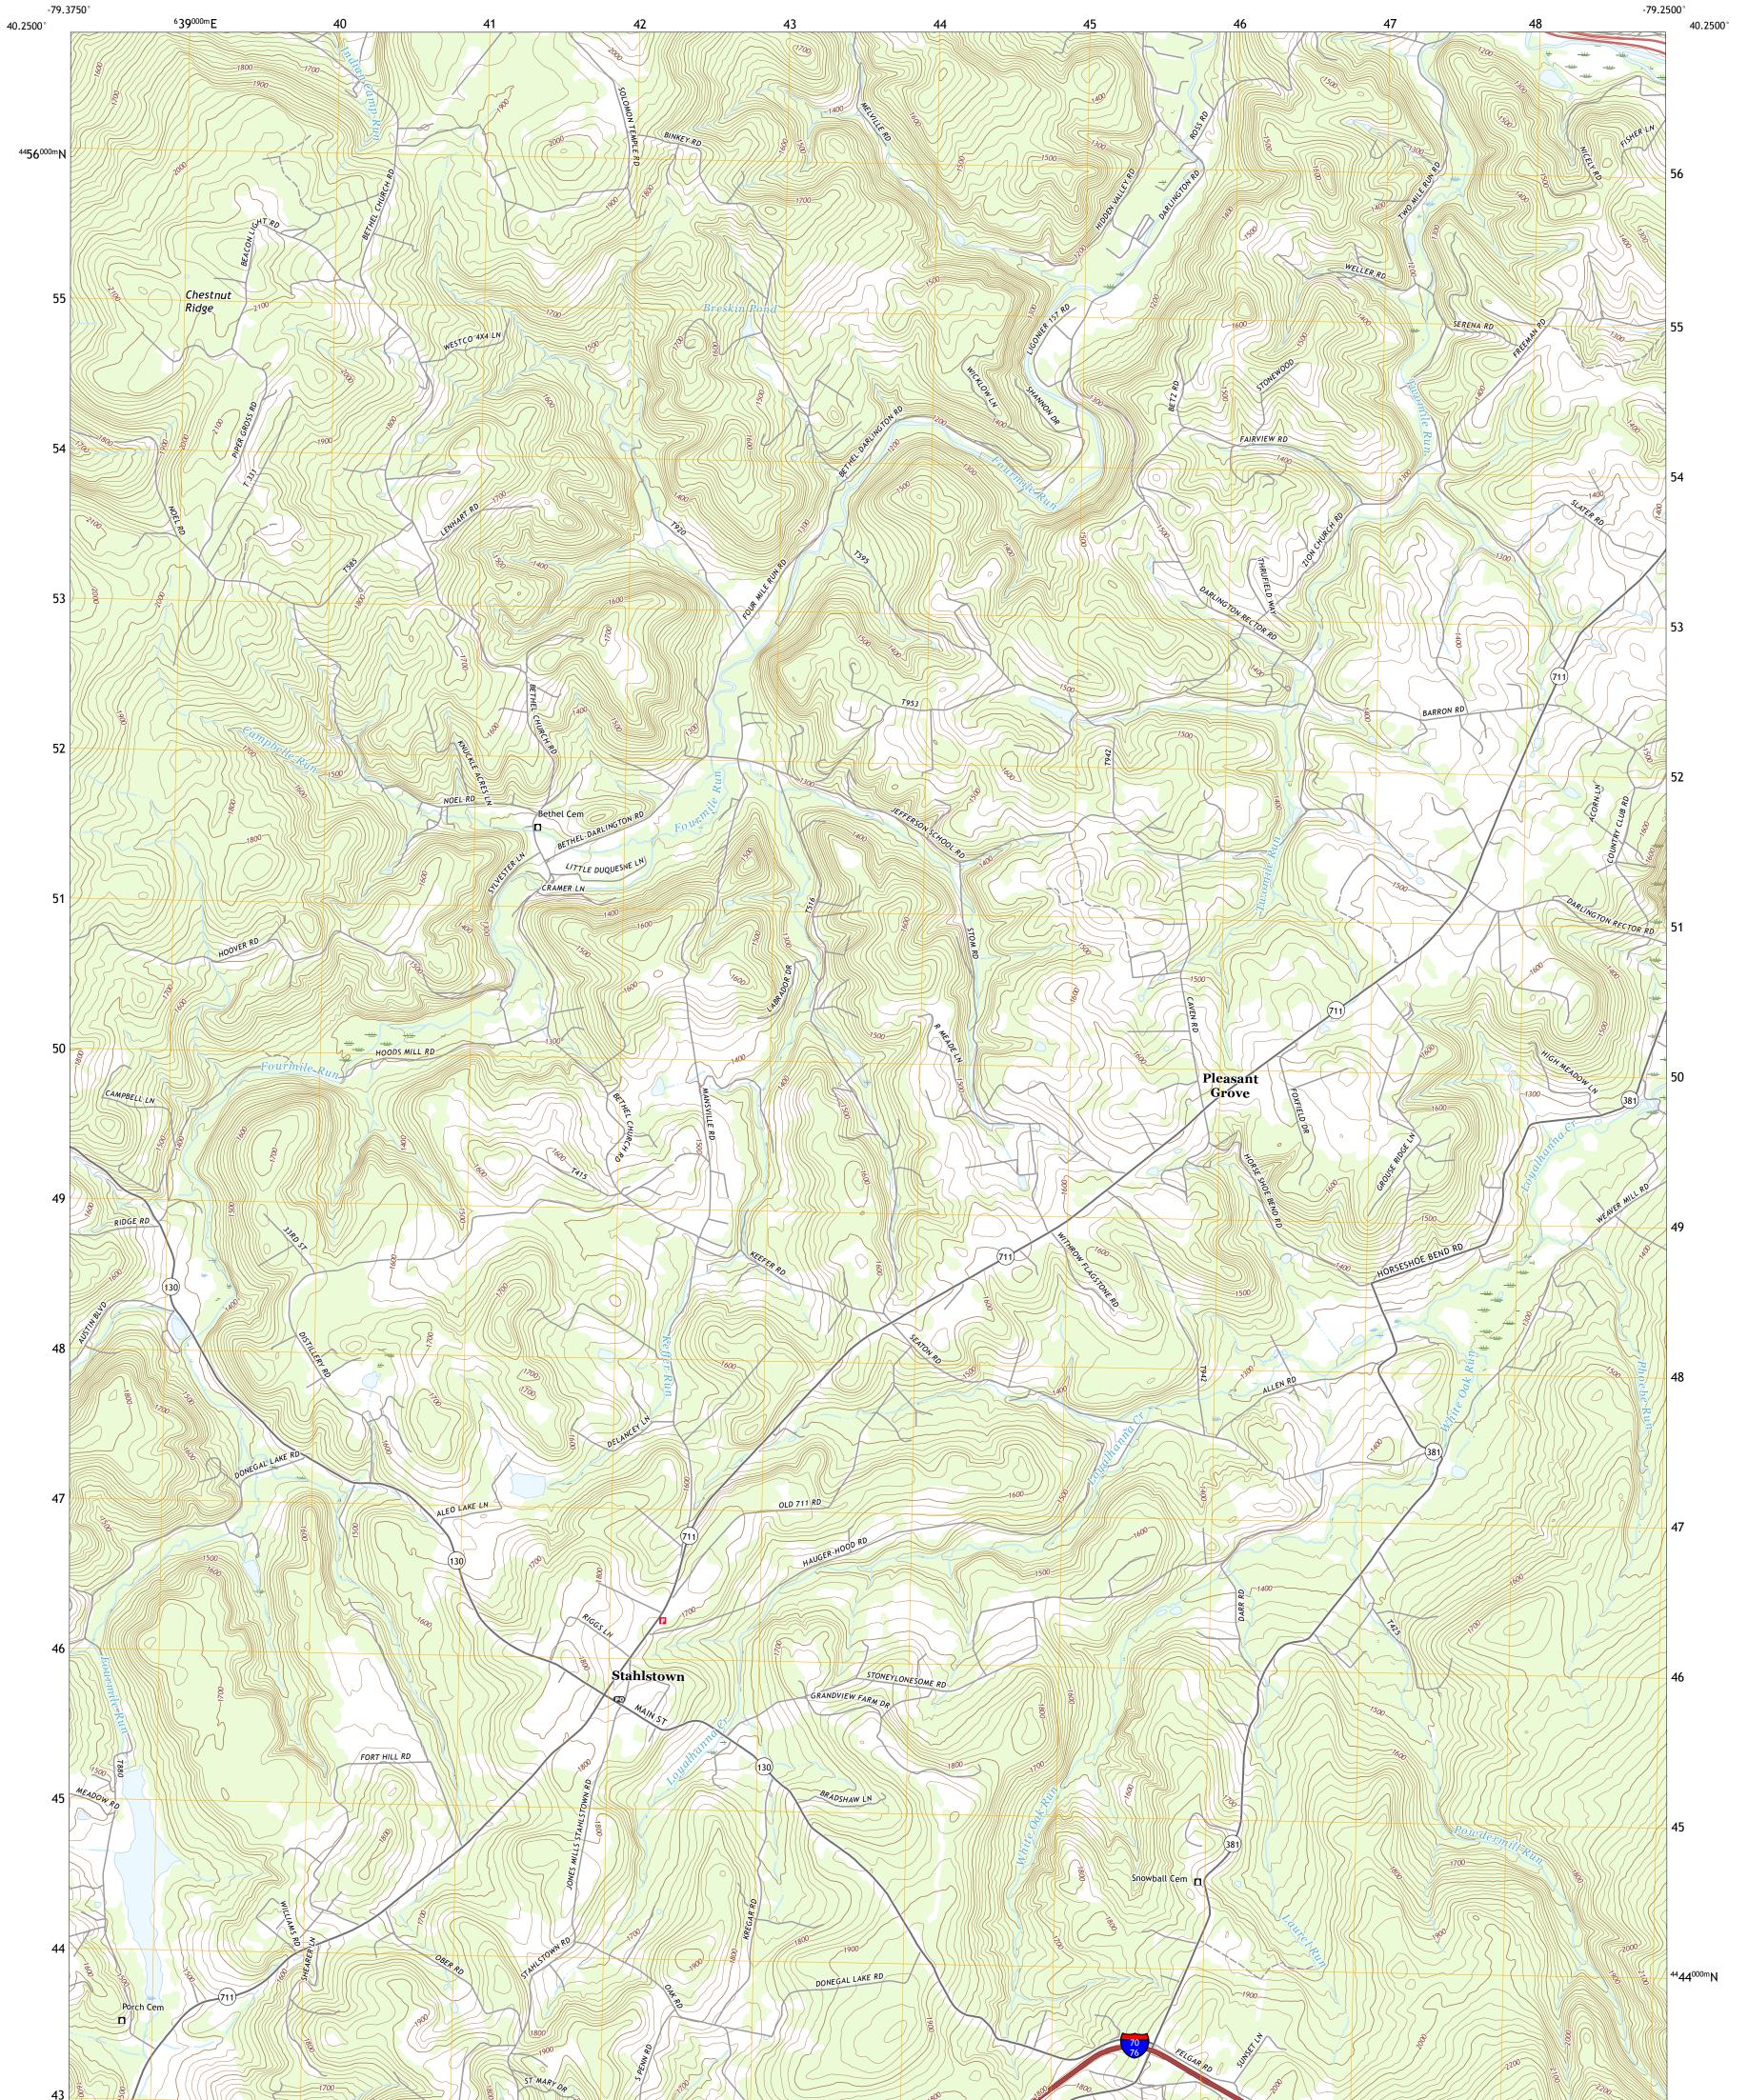

U.S. DEPARTMENT OF THE INTERIOR U.S. GEOLOGICAL SURVEY

STAHLSTOWN QUADRANGLE PENNSYLVANIA - WESTMORELAND COUNTY 7.5-MINUTE SERIES

Produced by the United States Geological Survey North American Datum of 1983 (NAD83) World Geodetic System of 1984 (WGS84). Projection and 1 000-meter grid:Universal Transverse Mercator, Zone 17T This map is not a legal document. Boundaries may be generalized for this map scale. Private lands within government reservations may not be shown. Obtain permission before entering private lands.