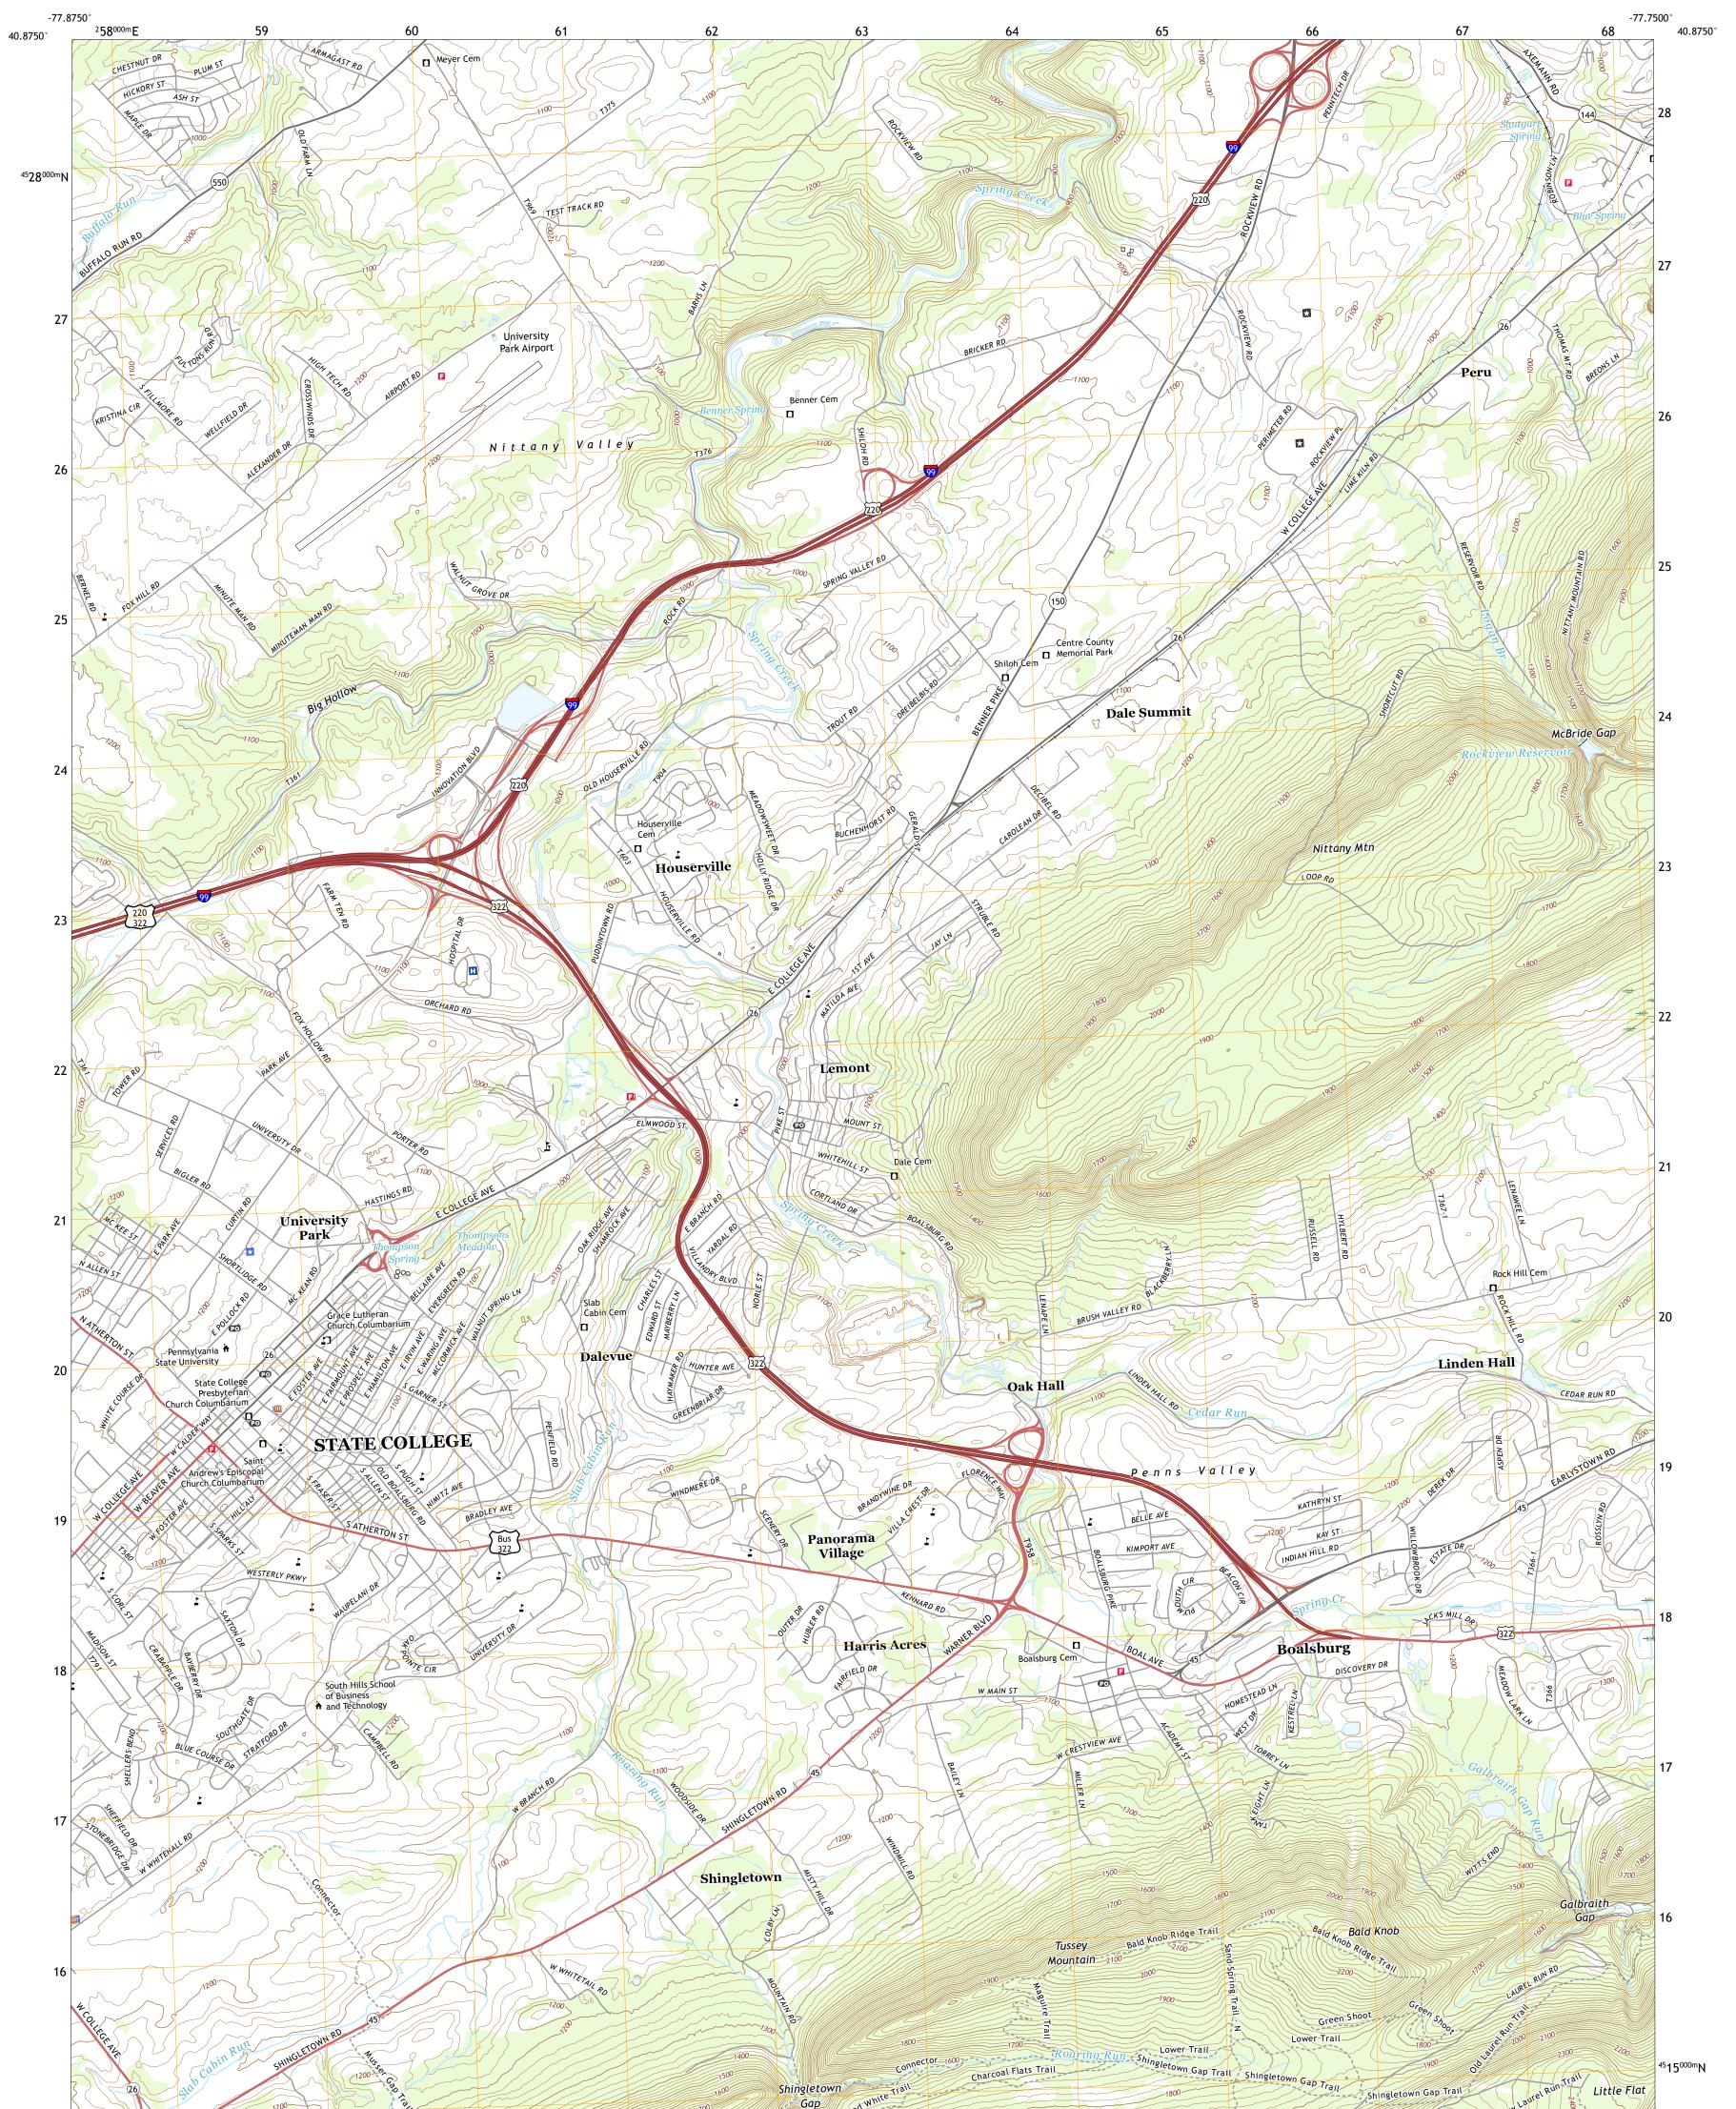

## U.S. DEPARTMENT OF THE INTERIOR U.S. GEOLOGICAL SURVEY

Produced by the United States Geological Survey North American Datum of 1983 (NAD83) World Geodetic System of 1984 (WGS84). Projection and 1 000-meter grid:Universal Transverse Mercator, Zone 18T This map is not a legal document. Boundaries may be generalized for this map scale. Private lands within government reservations may not be shown. Obtain permission before entering private lands.

Imagery......NAIP, May 2017 - December 2017Roads......NAIP, May 2017 - December 2017Roads......NationalNames.......GNIS, 1979 - 2019Hydrography.....NationalHydrography.....NationalElevationDataset, 2010Boundaries.....MultipleSources; seemetadataFWSNationalWetlandsInventory1983

## NSN. 7 6 4 3 0 1 6 3 9 1 8 4 4 NGA REF NO. US GSX 2 4 K 7 1 7 1 3