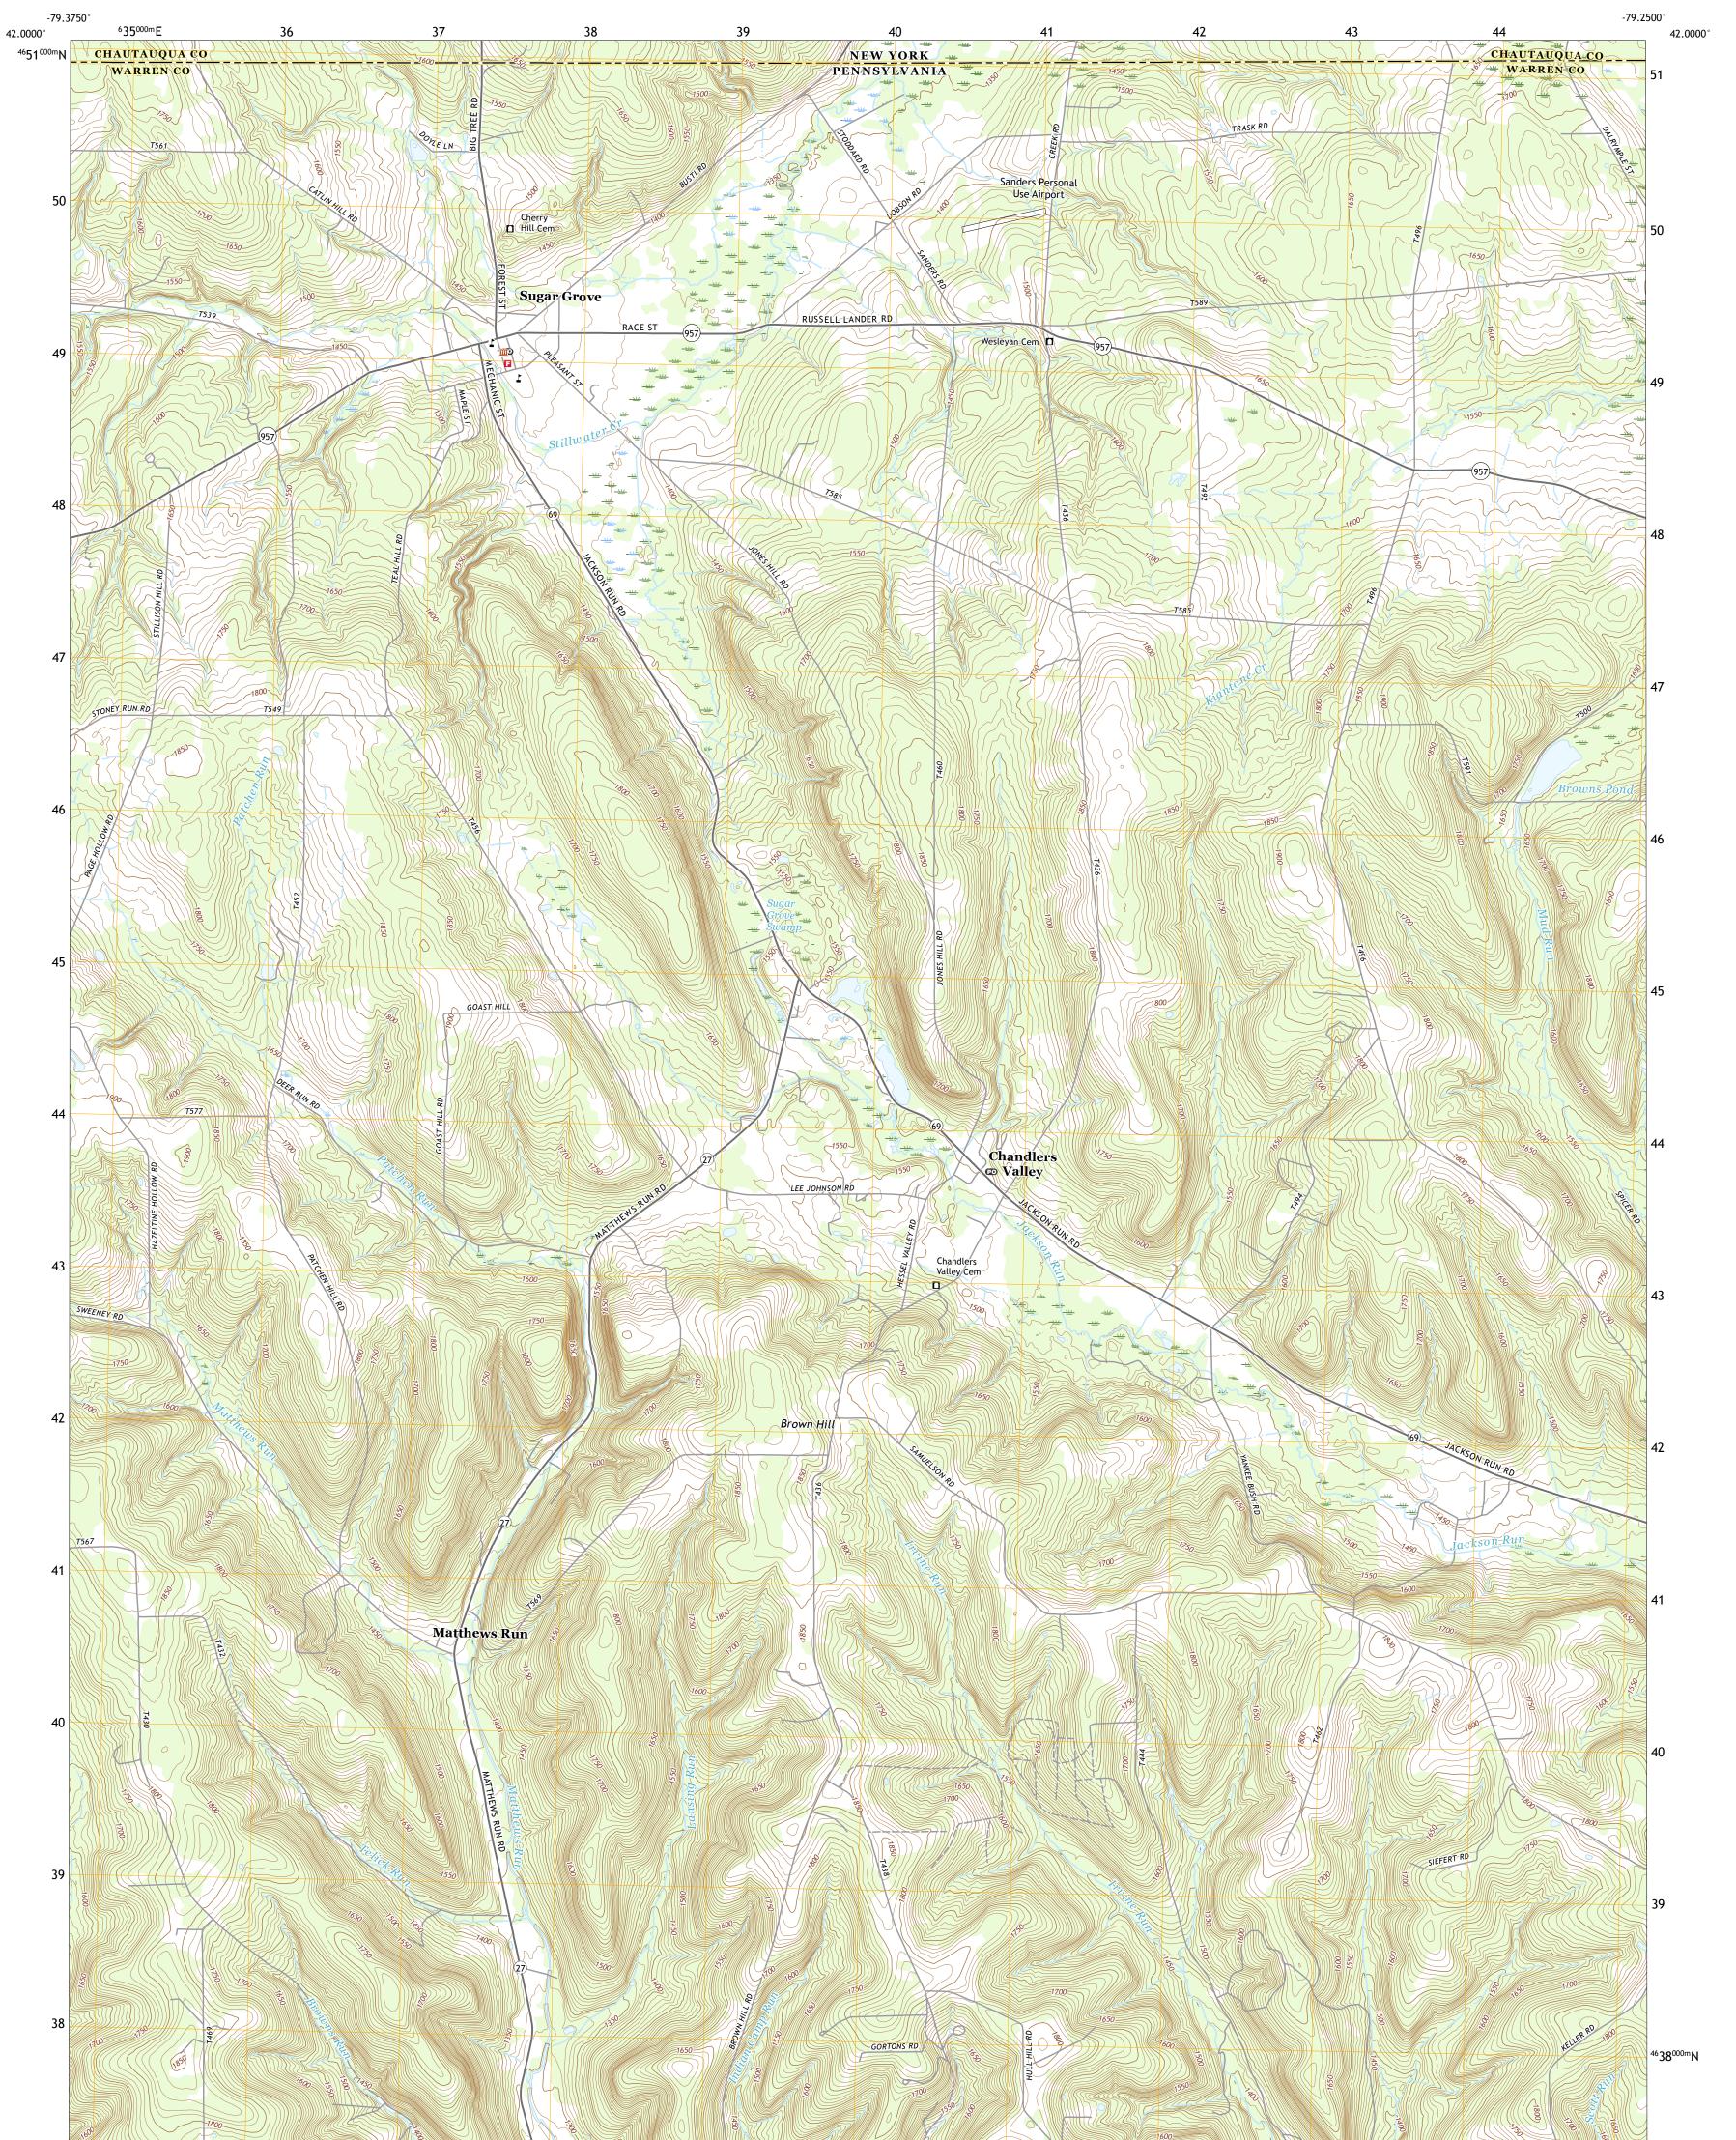

## U.S. DEPARTMENT OF THE INTERIOR U.S. GEOLOGICAL SURVEY

SUGAR GROVE QUADRANGLE PENNSYLVANIA - NEW YORK 7.5-MINUTE SERIES

Produced by the United States Geological Survey North American Datum of 1983 (NAD83) World Geodetic System of 1984 (WGS84). Projection and 1 000-meter grid:Universal Transverse Mercator, Zone 17T This map is not a legal document. Boundaries may be generalized for this map scale. Private lands within government reservations may not be shown. Obtain permission before entering private lands.

.....NAIP, May 2017 - December 2017 U.S. Census Bureau, 2016 .....GNIS, 1979 - 2019 .....National Hydrography Dataset, 2002 - 2019 .....National Elevation Dataset, 2010 .....Multiple sources; see metadata file 2017 - 2018 Imagery.... Roads..... Names..... Hydrography..... Contours.... Boundaries... ..FWS National Wetlands Inventory 1977 - 1981 Wetlands...