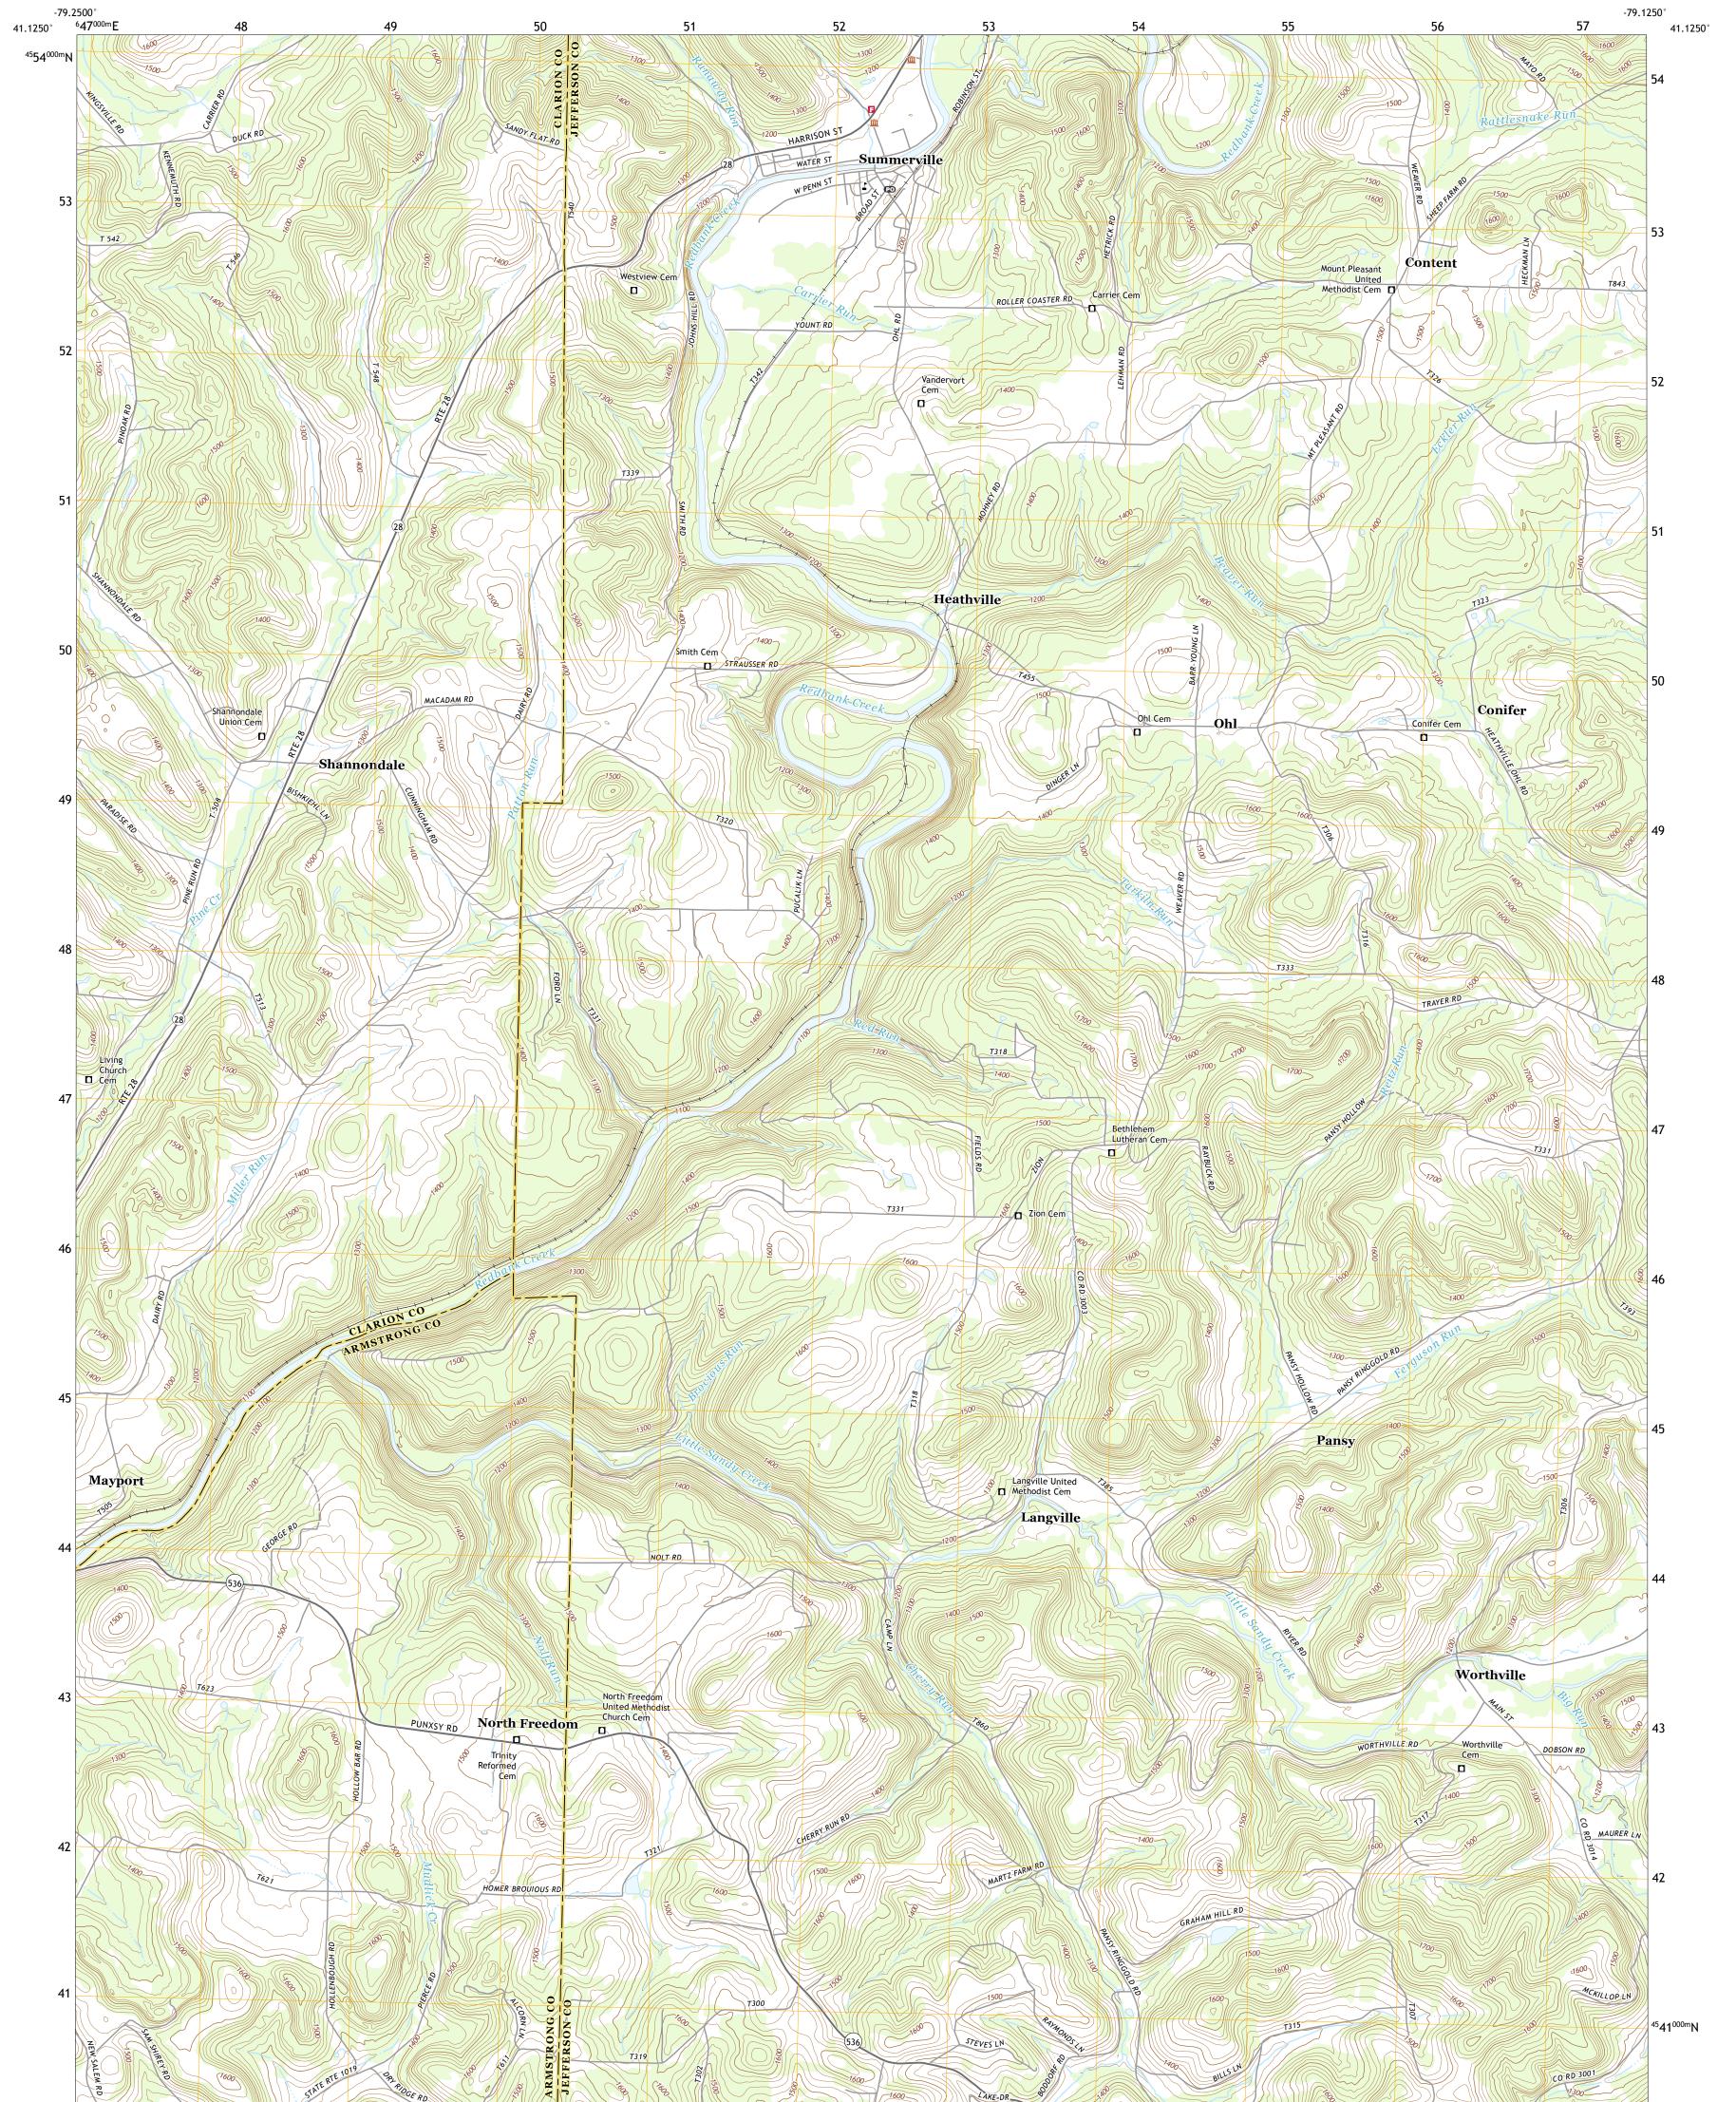

## U.S. DEPARTMENT OF THE INTERIOR U.S. GEOLOGICAL SURVEY

SUMMERVILLE QUADRANGLE PENNSYLVANIA 7.5-MINUTE SERIES

Produced by the United States Geological Survey North American Datum of 1983 (NAD83) World Geodetic System of 1984 (WGS84). Projection and 1 000-meter grid:Universal Transverse Mercator, Zone 17T This map is not a legal document. Boundaries may be generalized for this map scale. Private lands within government reservations may not be shown. Obtain permission before entering private lands.

Imagery.... Roads..... Names..... ...NAIP, June 2017 - December 2017 Hydrography..... Contours.. Boundaries... Wetlands 1977 Wetlands... ..FWS National Inventory

\_\_\_\_

State Route