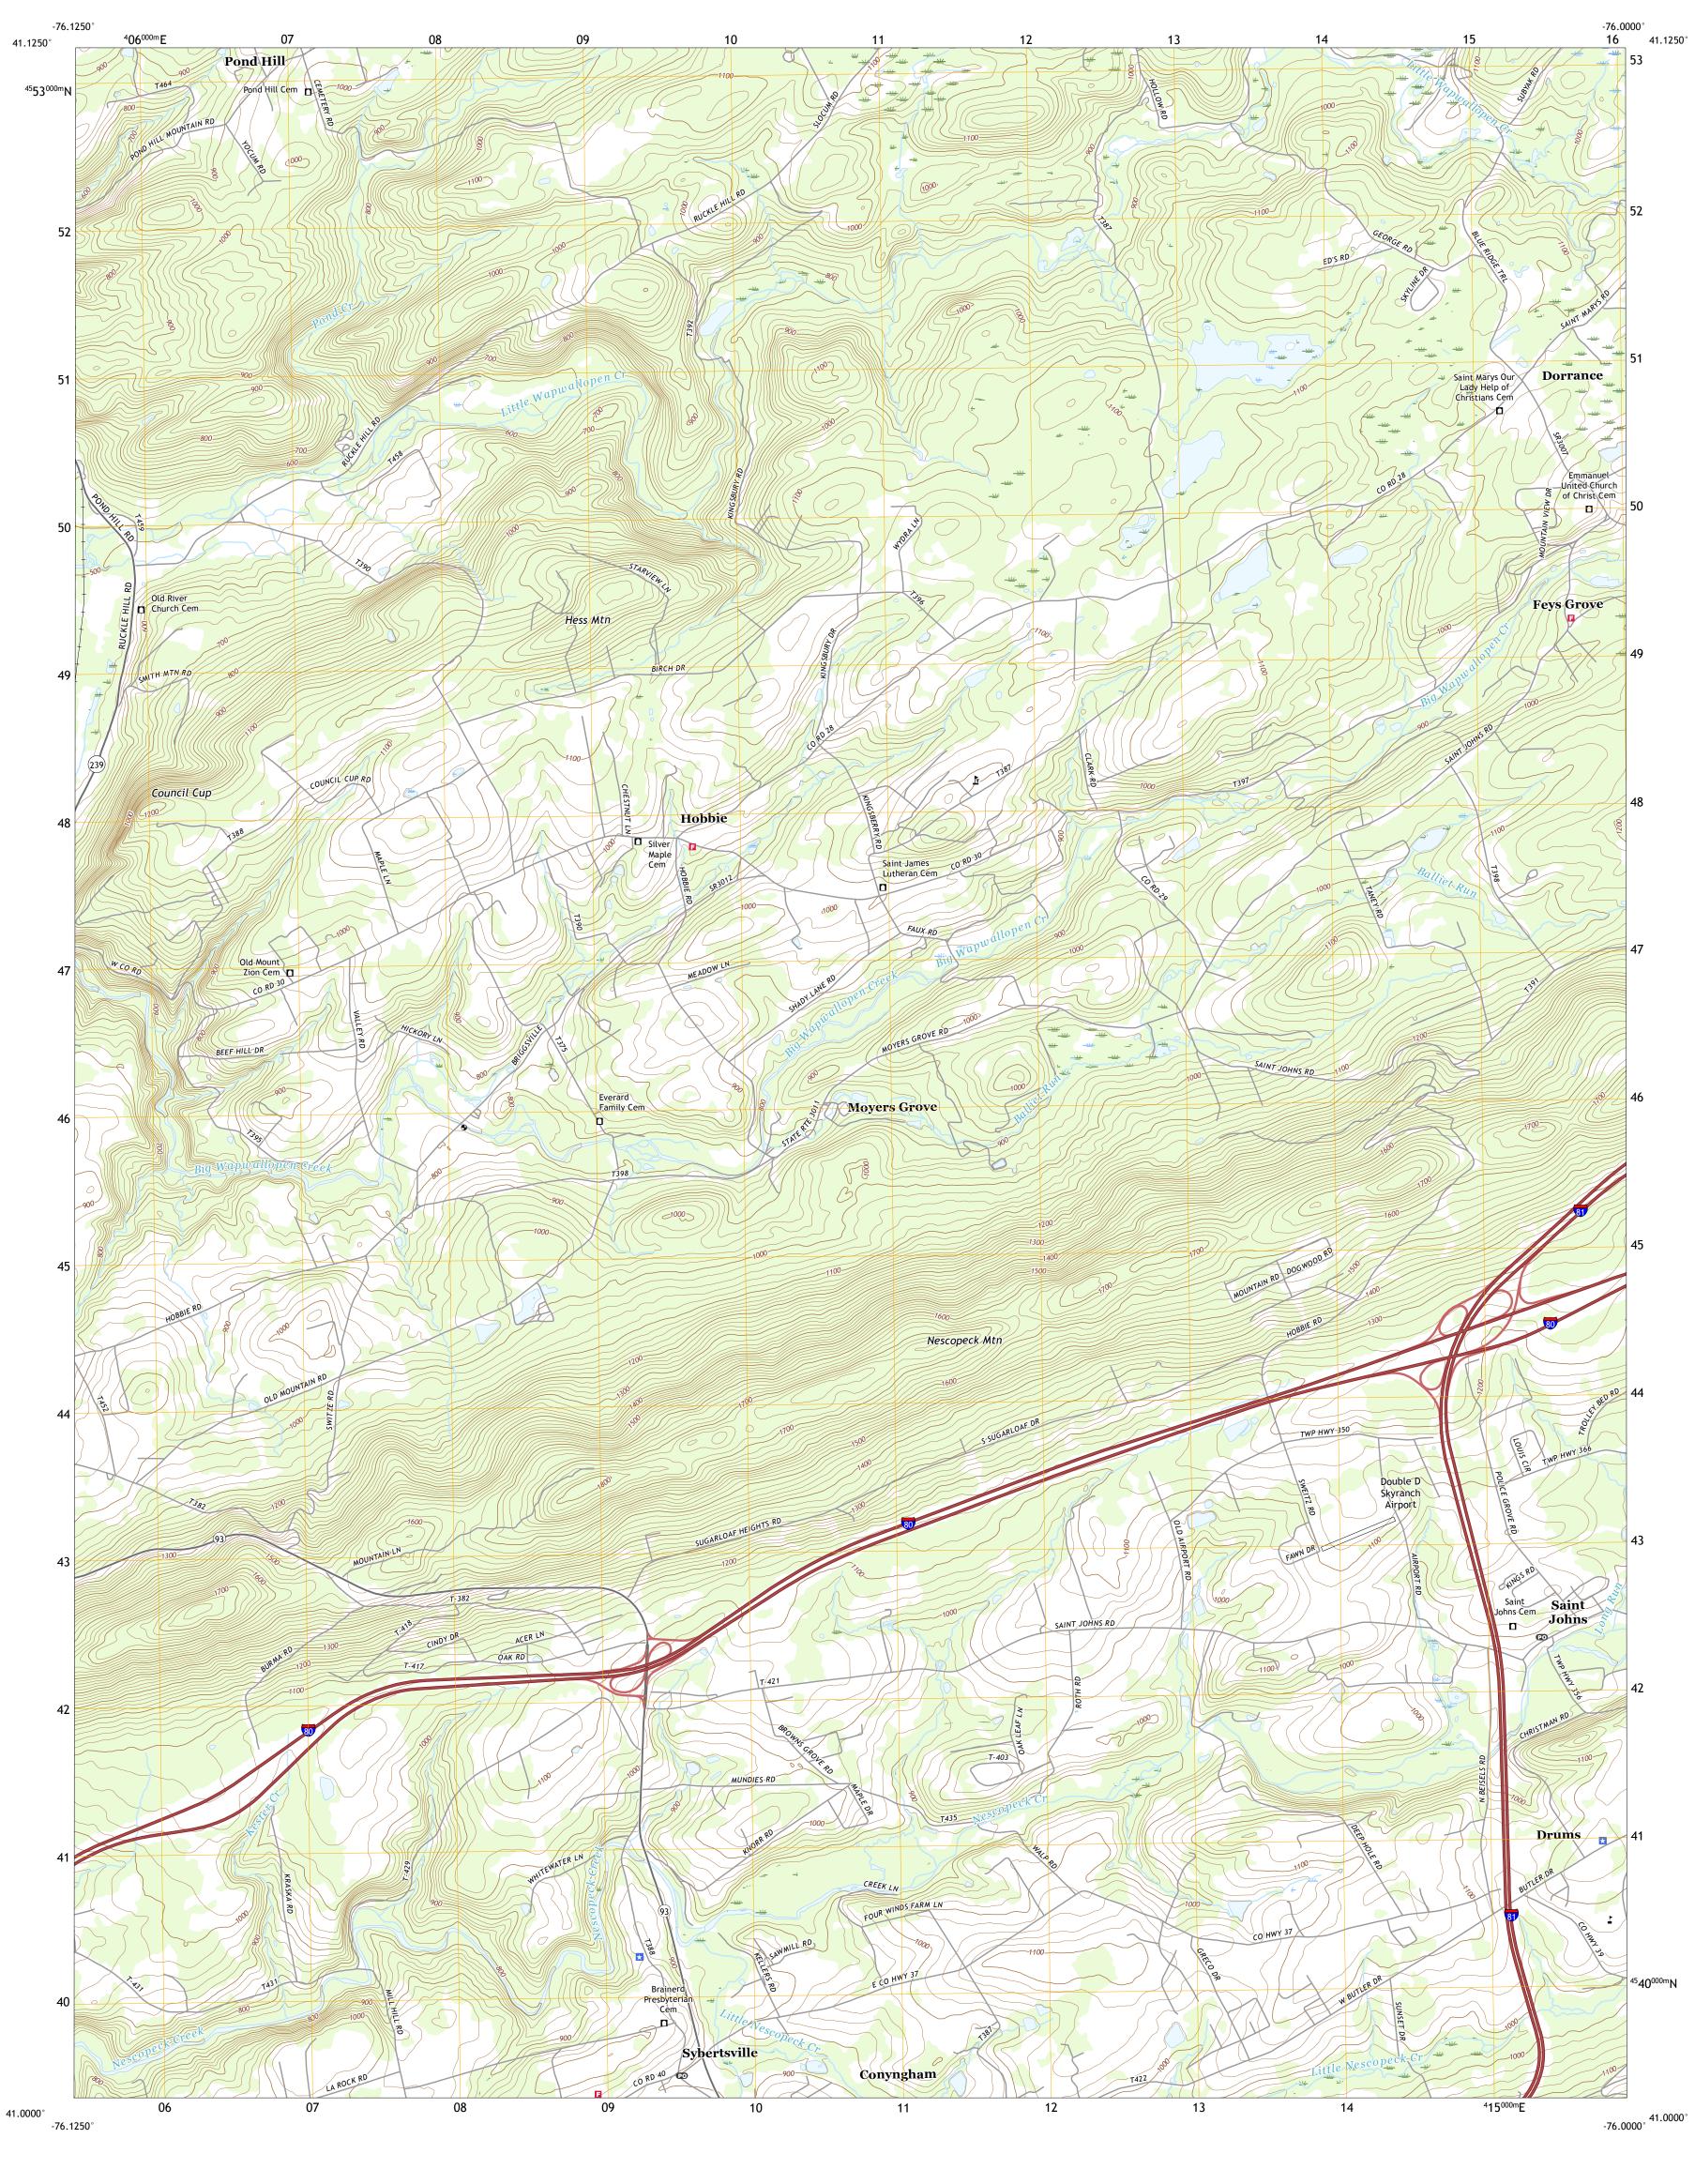

MILES

FEET

Produced by the United States Geological Survey

generalized for this map scale. Private lands within government reservations may not be shown. Obtain permission before

..FWS National Wetlands Inventory 1976 - 1983

11°51′ 211 MILS 0°42′ 12 MILS

UTM GRID AND 2019 MAGNETIC NORTH DECLINATION AT CENTER OF SHEET

U.S. National Grid 100,000 - m Square ID

VL

Grid Zone Designation 18T

North American Datum of 1983 (NAD83) World Geodetic System of 1984 (WGS84). Projection and 1 000-meter grid:Universal Transverse Mercator, Zone 18T

This map is not a legal document. Boundaries may be

entering private lands.

Hydrography.....

Imagery.... Roads..... Names.....

Boundaries...

Wetlands...



6 Nuremberg

7 Conyngham

8 Hazleton

ADJOINING QUADRANGLES

SYBERTSVILLE, PA

2019