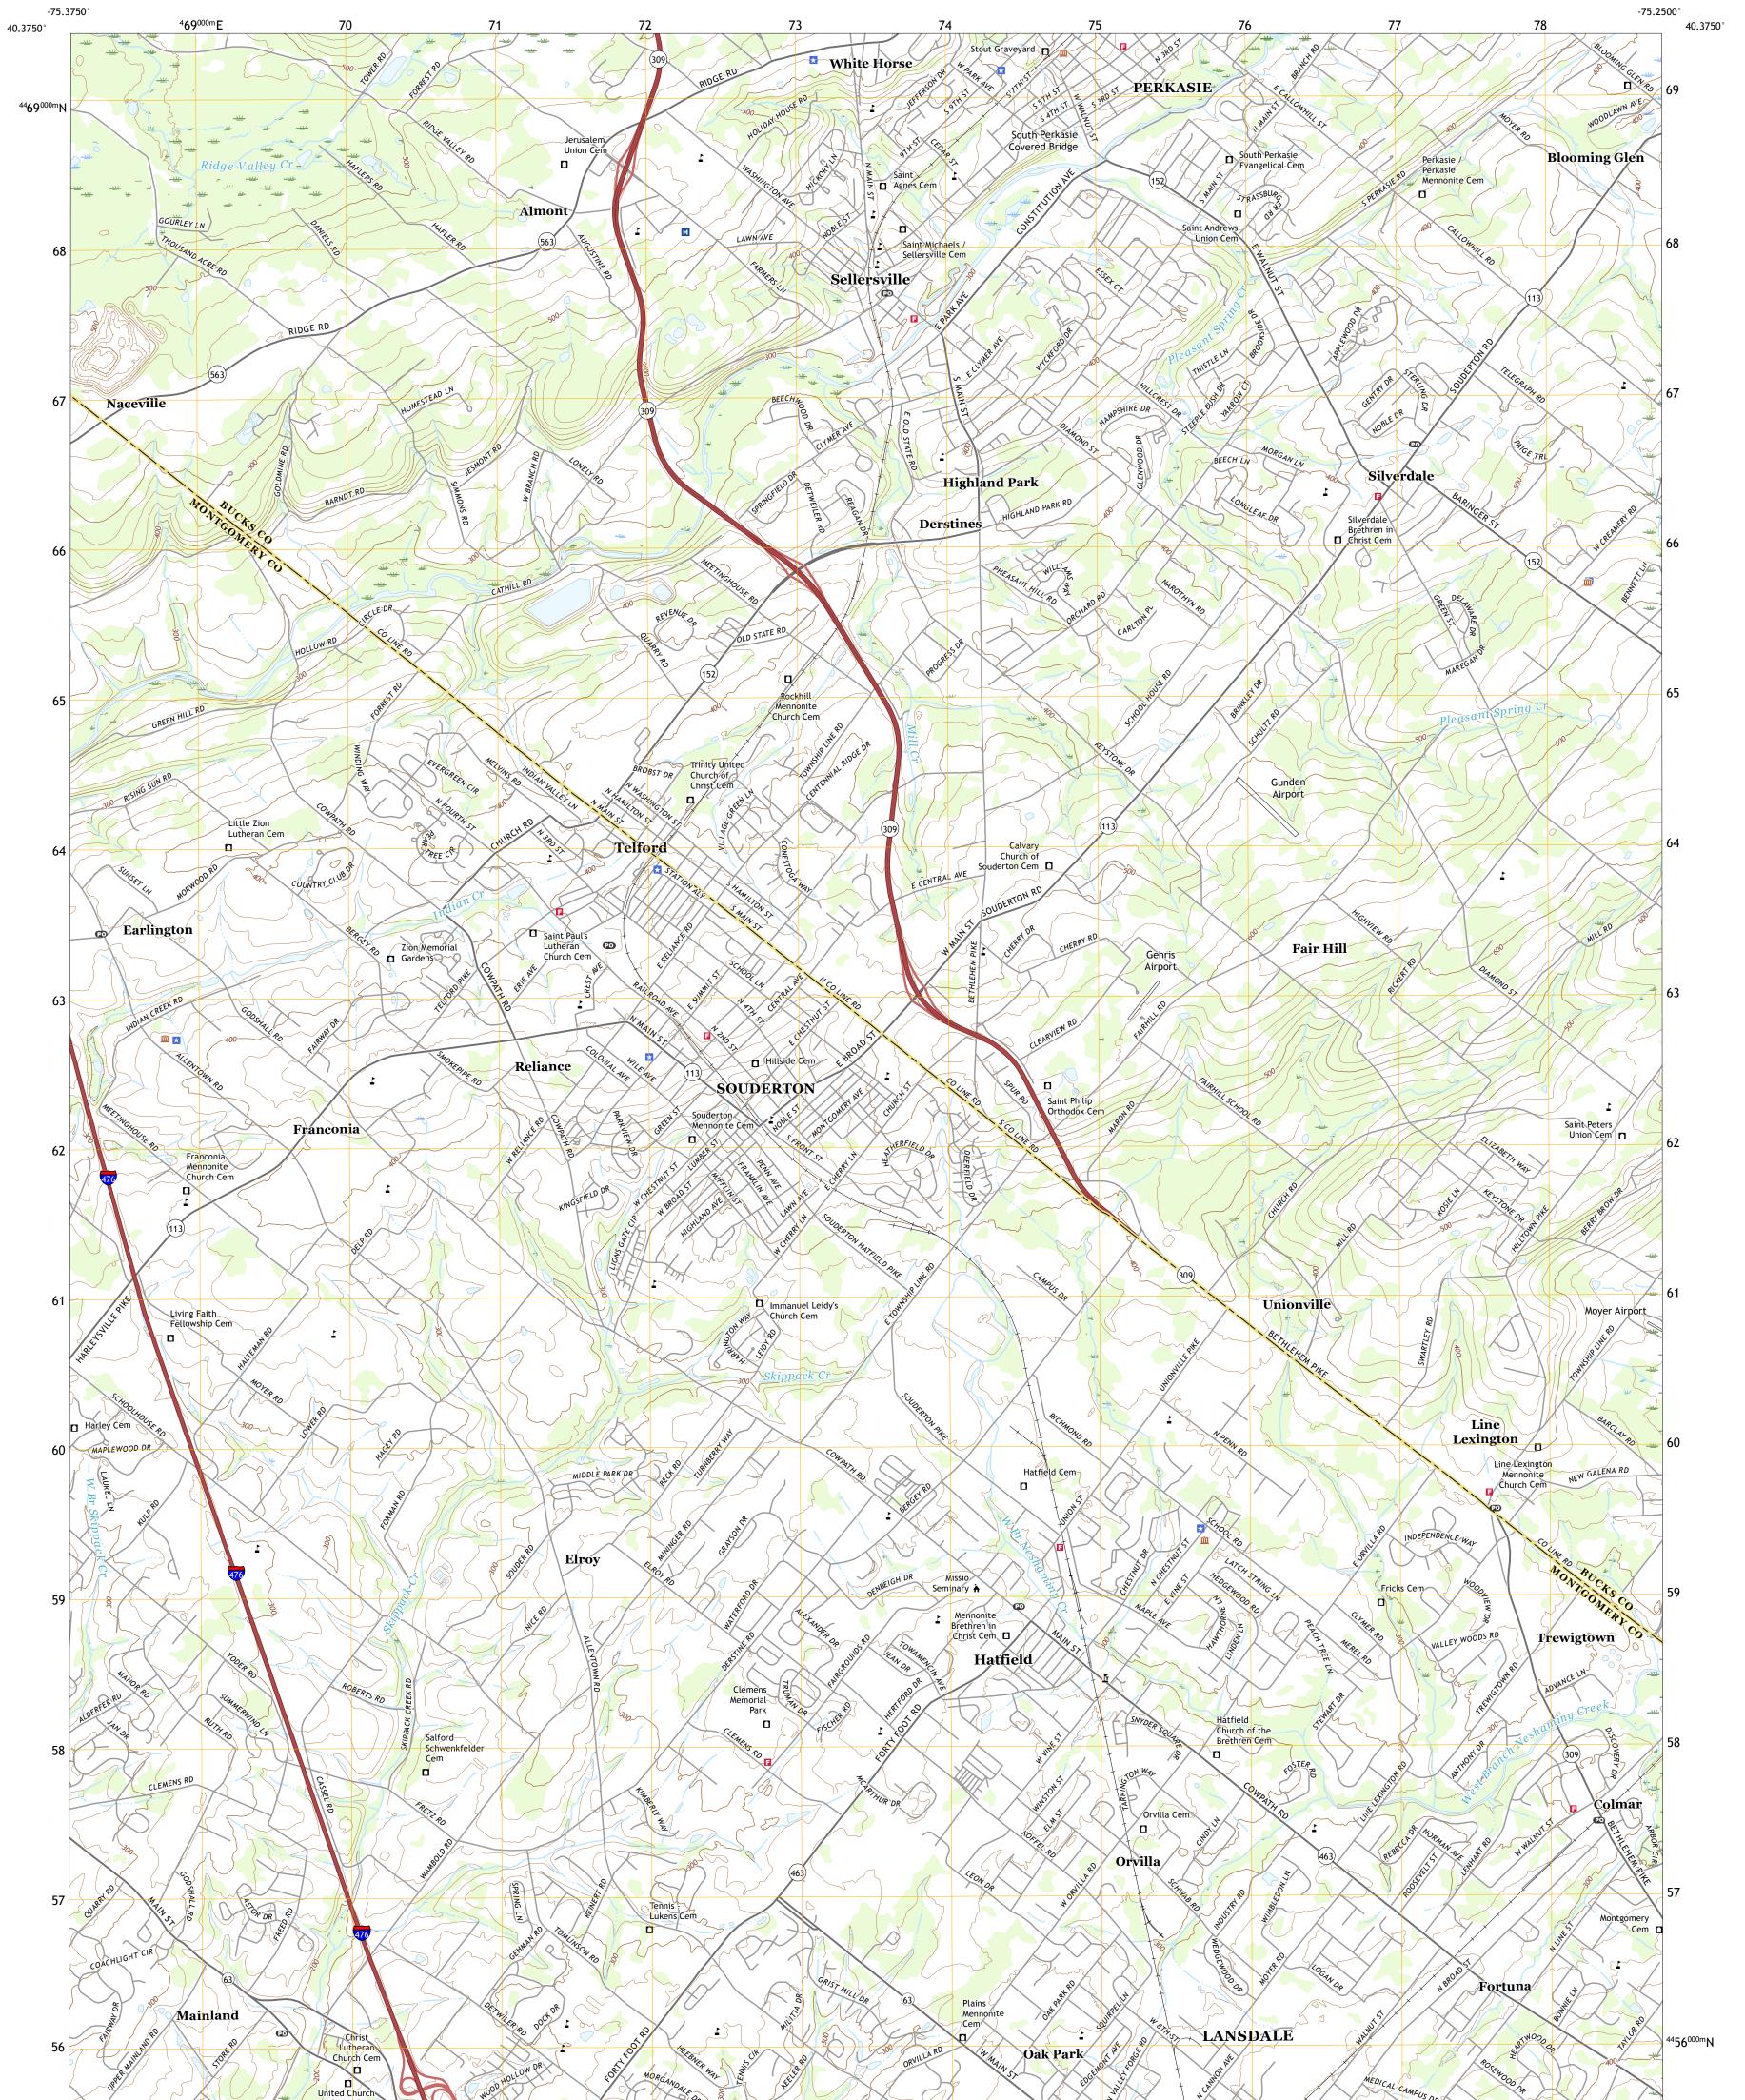

## U.S. DEPARTMENT OF THE INTERIOR U.S. GEOLOGICAL SURVEY

TELFORD QUADRANGLE PENNSYLVANIA 7.5-MINUTE SERIES

Produced by the United States Geological Survey North American Datum of 1983 (NAD83) World Geodetic System of 1984 (WGS84). Projection and 1 000-meter grid:Universal Transverse Mercator, Zone 18T This map is not a legal document. Boundaries may be generalized for this map scale. Private lands within government reservations may not be shown. Obtain permission before entering private lands.

Imagery......NAIP, June 2017 - December 2017Roads......U.S.CensusBureau, 2016Names......GNIS, 1979 - 2019Hydrography.....National Hydrography Dataset, 1899 - 2019Contours......National Elevation Dataset, 2017Boundaries.....National Elevation Dataset, 2017Boundaries......Nultiple sources; see metadata file 2017 - 2018WetlandsWetlands......FWSNationalWetlandsInventory1981