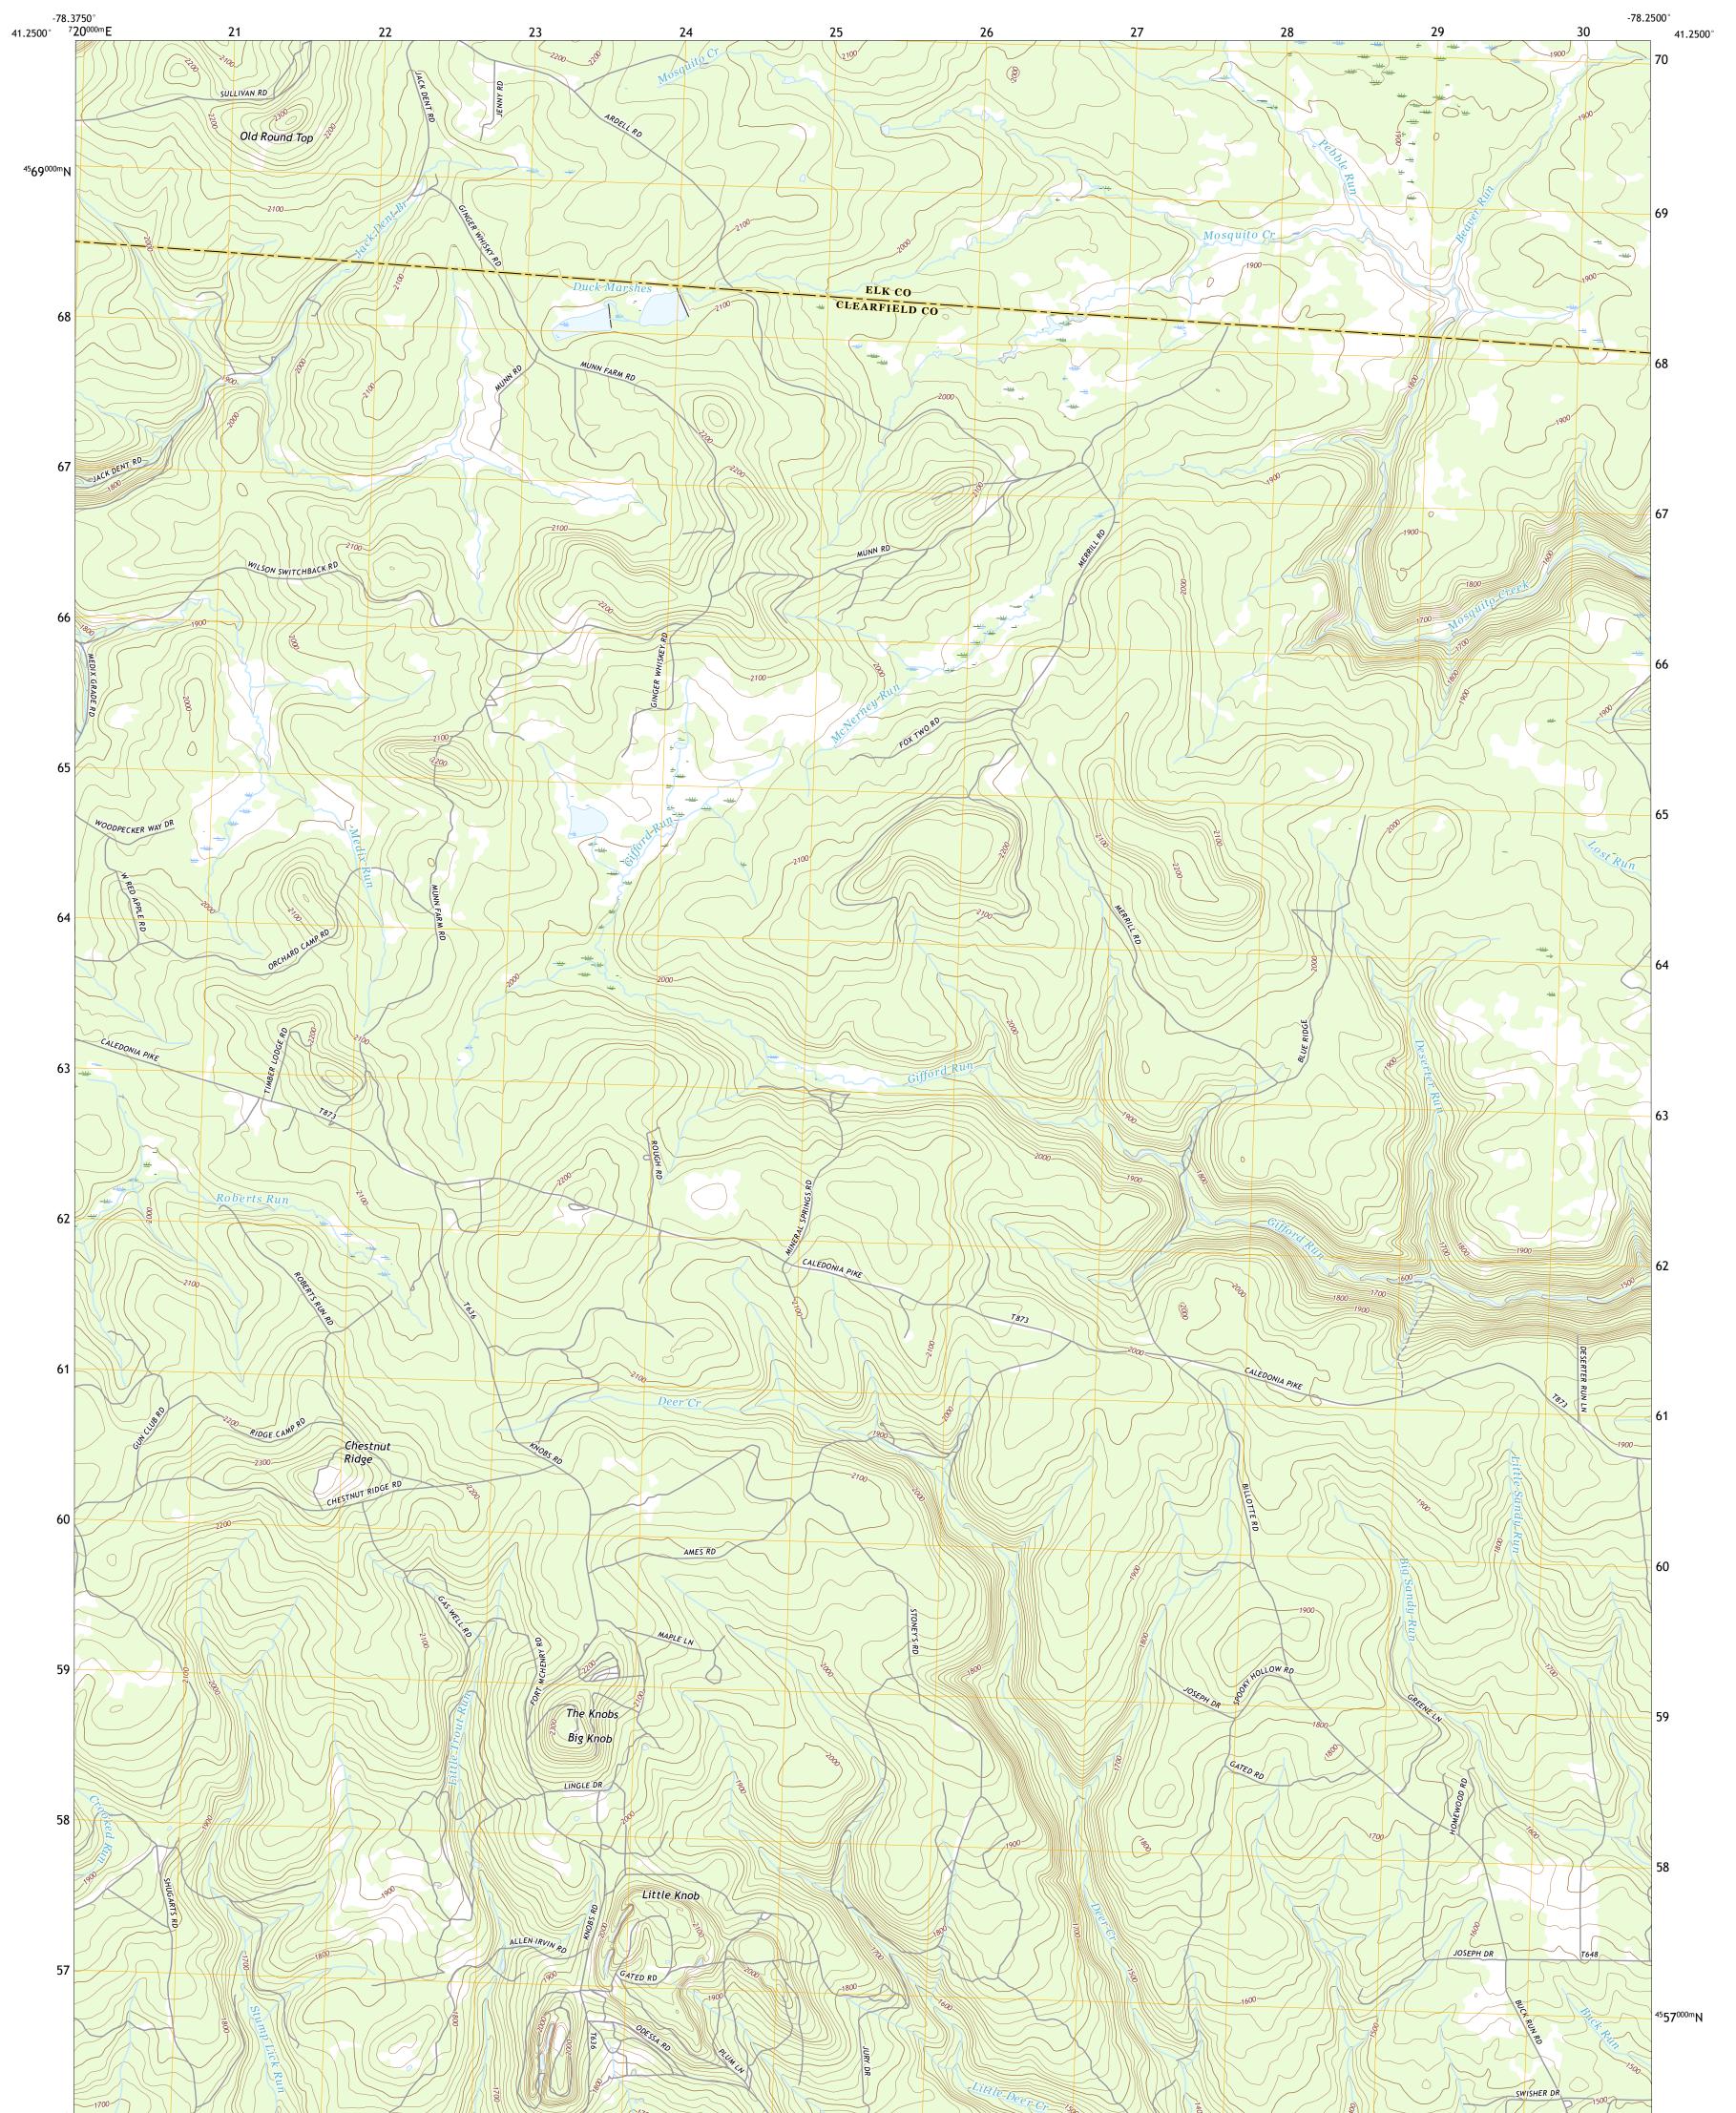

## U.S. DEPARTMENT OF THE INTERIOR U.S. GEOLOGICAL SURVEY

THE KNOBS QUADRANGLE PENNSYLVANIA 7.5-MINUTE SERIES

Produced by the United States Geological Survey North American Datum of 1983 (NAD83) World Geodetic System of 1984 (WGS84). Projection and 1 000-meter grid:Universal Transverse Mercator, Zone 17T This map is not a legal document. Boundaries may be generalized for this map scale. Private lands within government reservations may not be shown. Obtain permission before entering private lands.