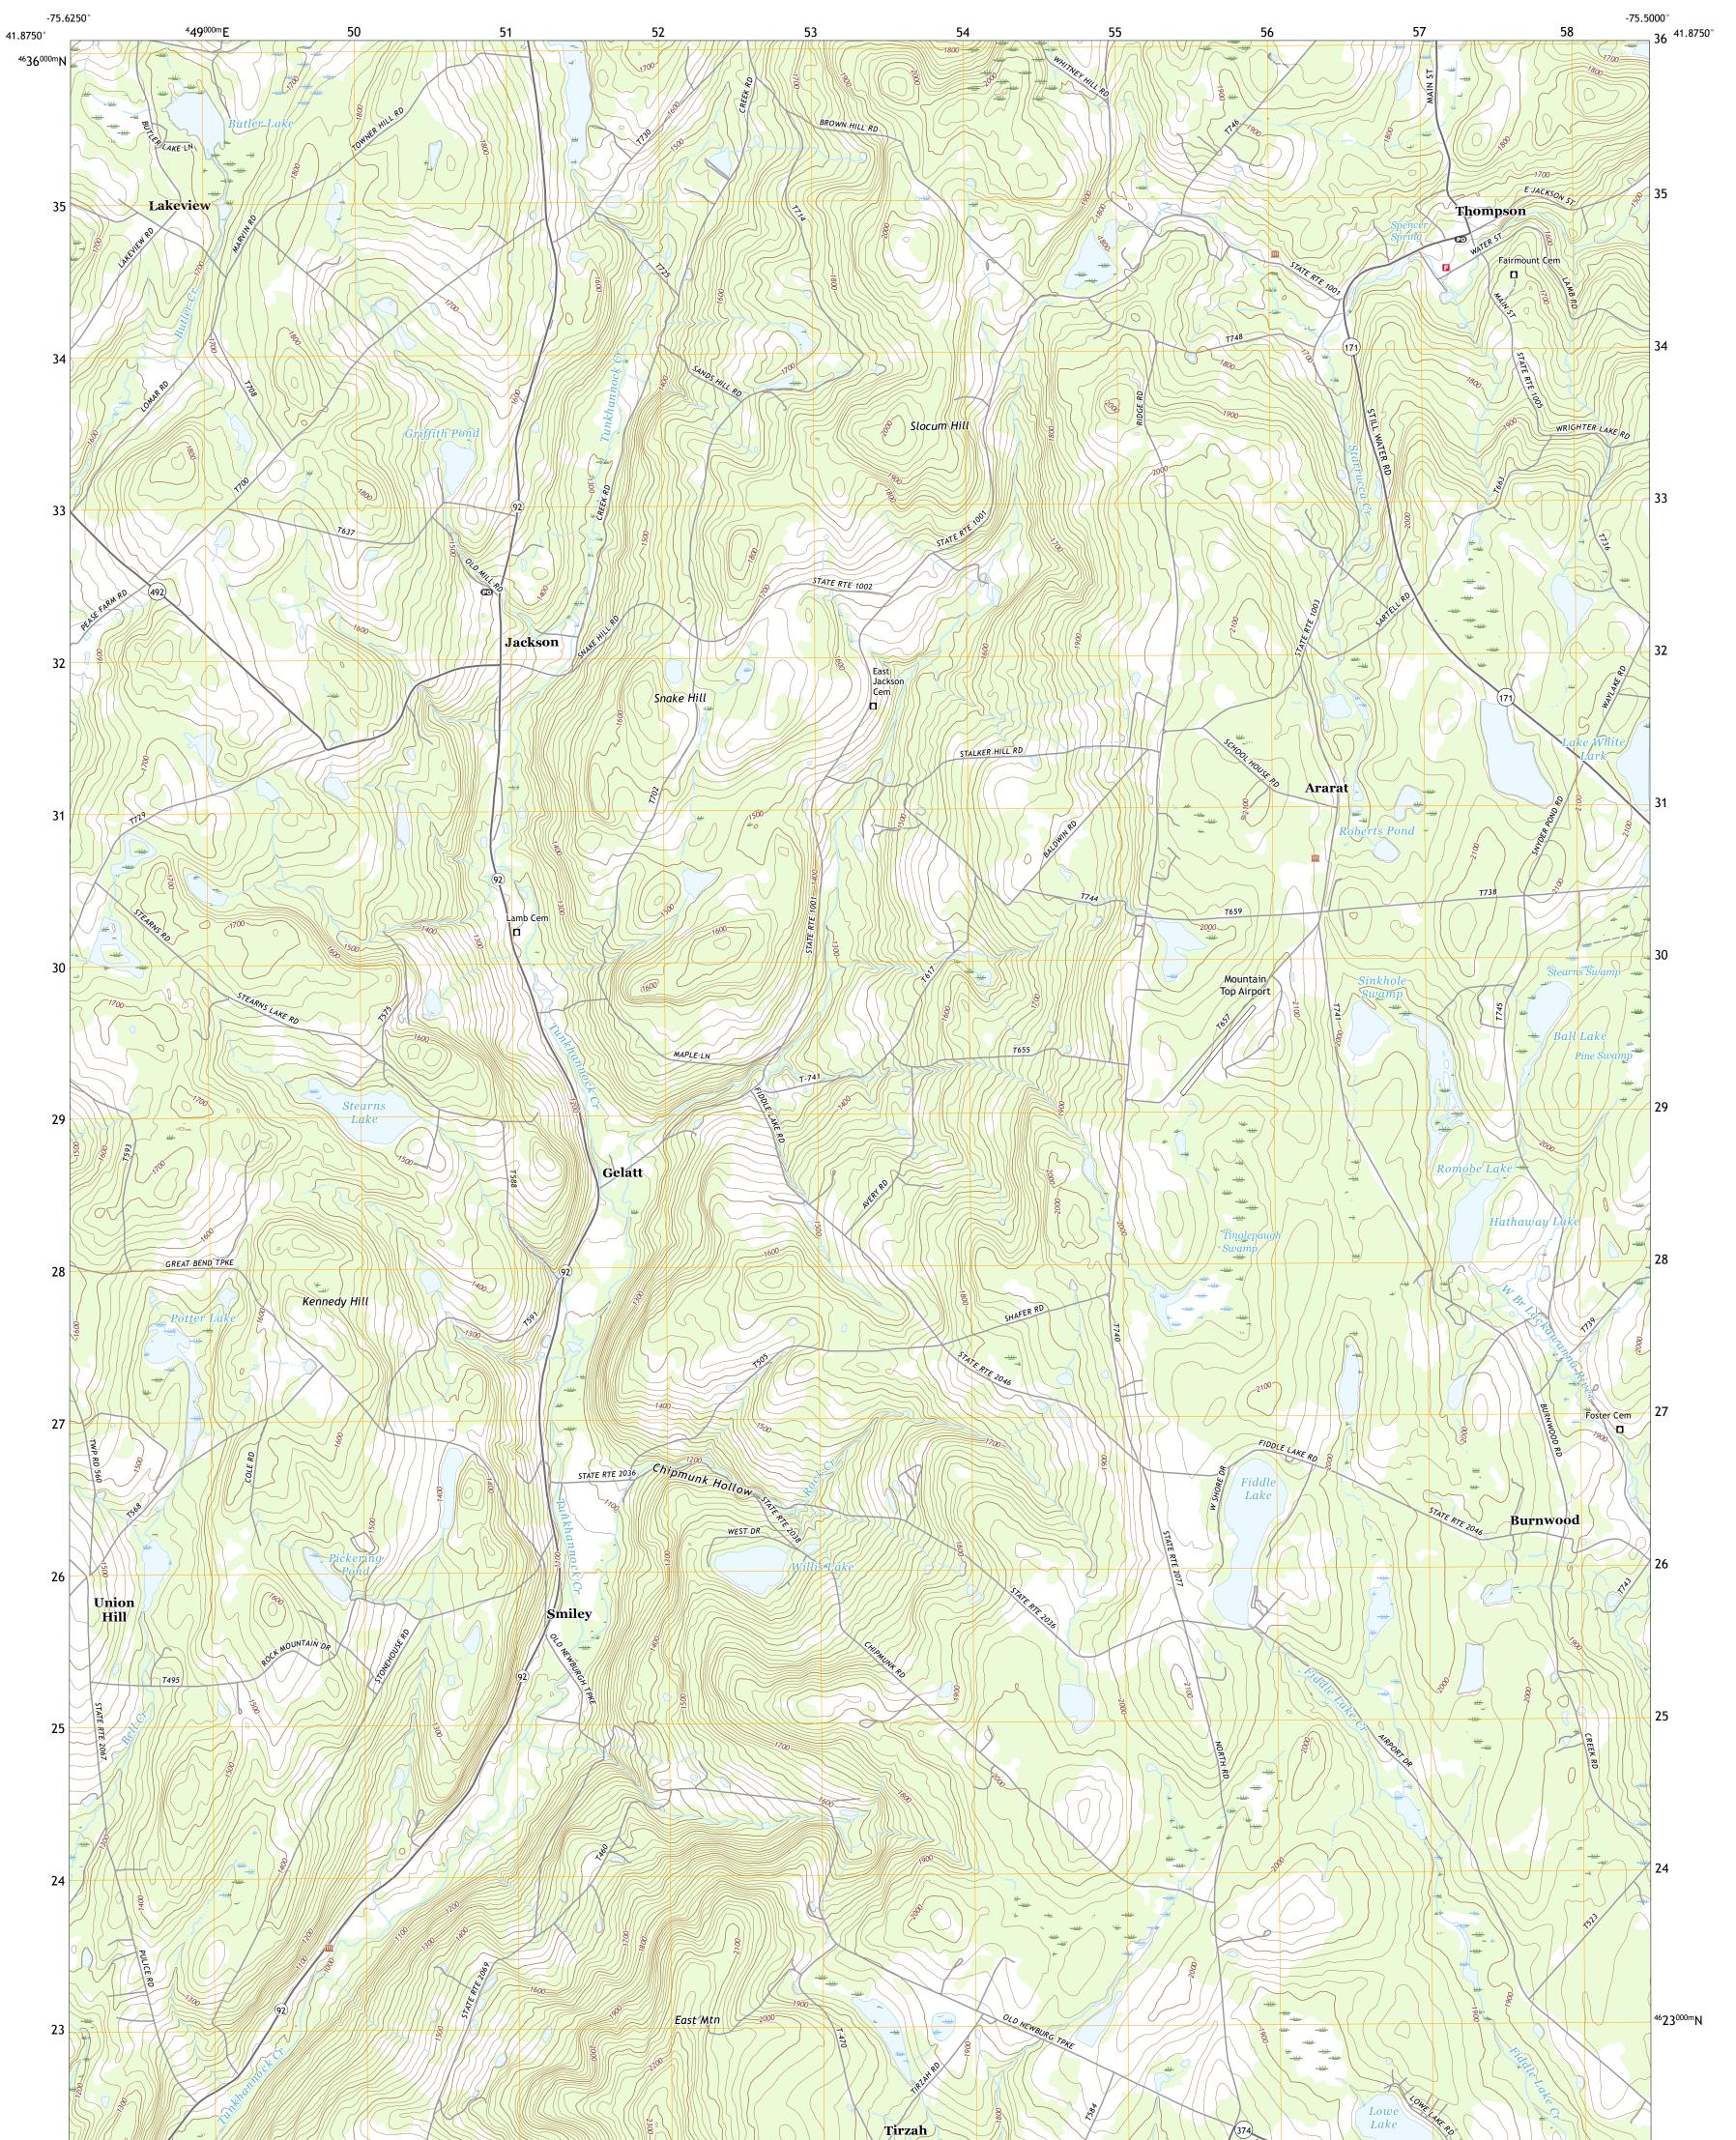

THOMPSON QUADRANGLE PENNSYLVANIA - SUSQUEHANNA COUNTY 7.5-MINUTE SERIES

Produced by the United States Geological Survey North American Datum of 1983 (NAD83) World Geodetic System of 1984 (WGS84). Projection and 1 000-meter grid:Universal Transverse Mercator, Zone 18T This map is not a legal document. Boundaries may be generalized for this map scale. Private lands within government reservations may not be shown. Obtain permission before entering private lands.

Imagery......NAIP, July 2017 - December 2017 Roads.....U.S. Census Bureau, 2016 Names......GNIS, 1979 - 2019 Hydrography.....National Hydrography Dataset, 2002 - 2019 Contours.....National Elevation Dataset, 2010 Boundaries.....Multiple sources; see metadata file 2017 - 2018 Wetlands.....FWS National Wetlands Inventory 1976 - 1988