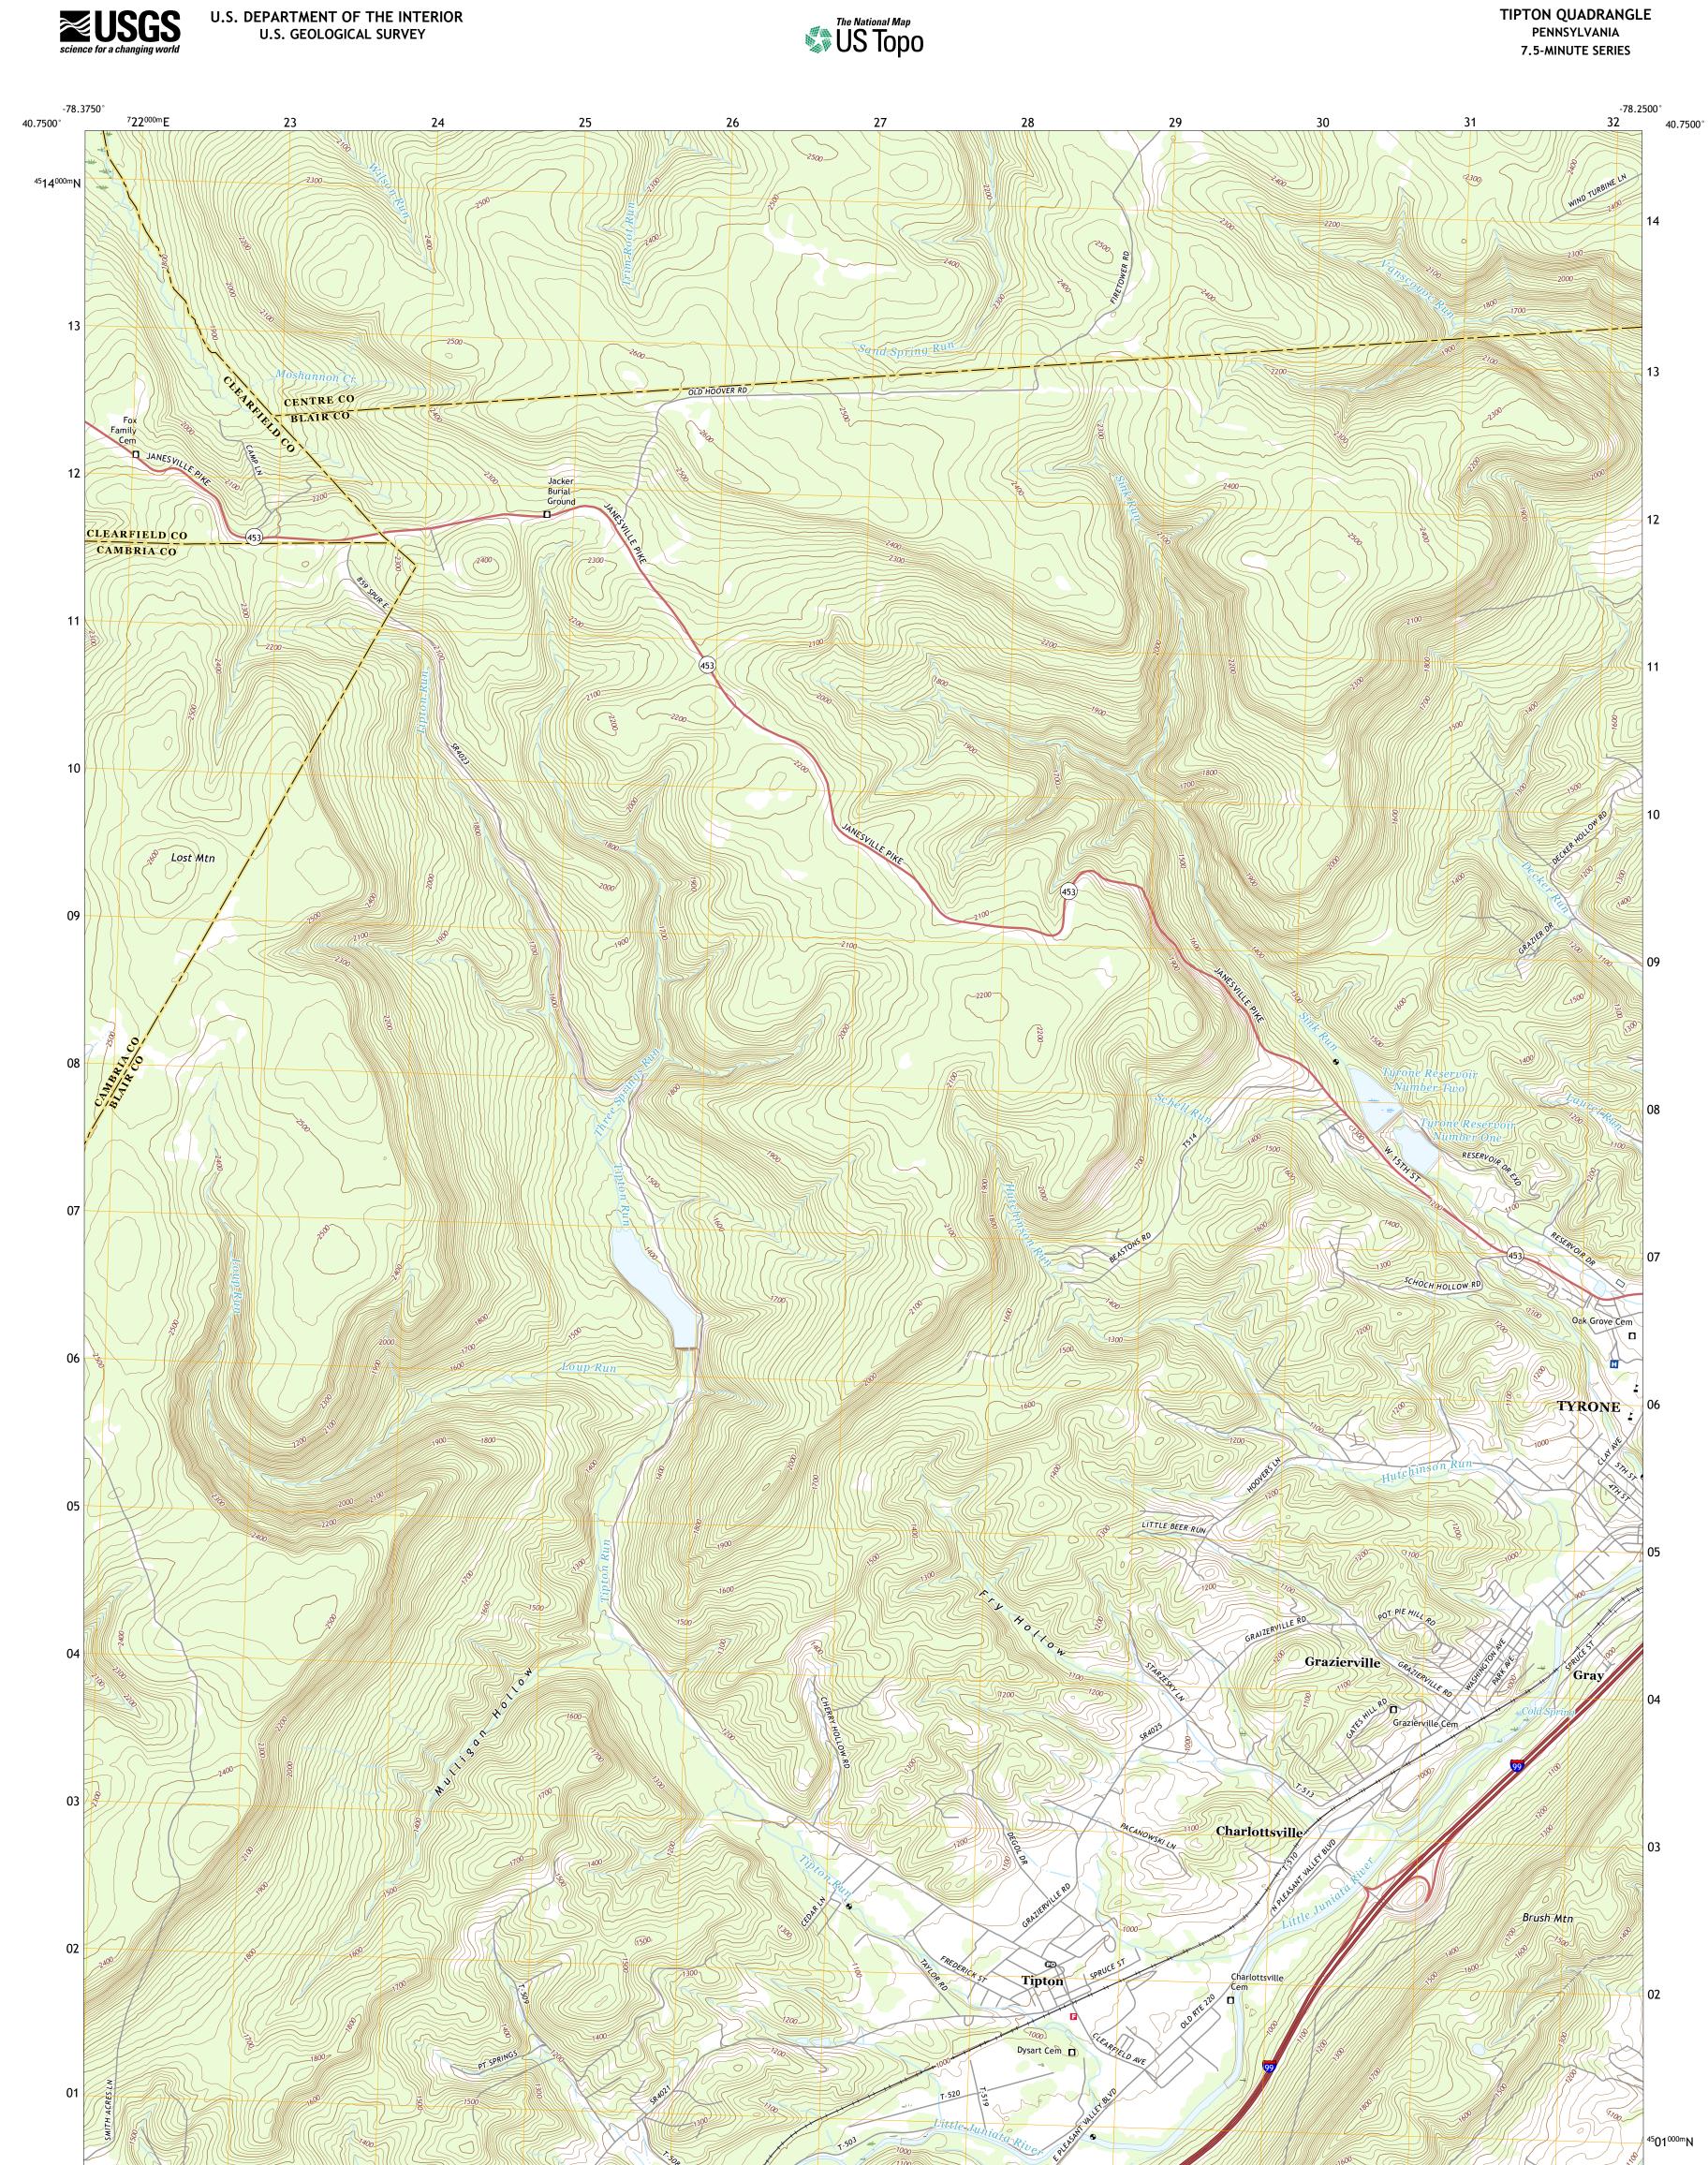

Produced by the United States Geological Survey North American Datum of 1983 (NAD83) World Geodetic System of 1984 (WGS84). Projection and 1 000-meter grid:Universal Transverse Mercator, Zone 17T This map is not a legal document. Boundaries may be generalized for this map scale. Private lands within government reservations may not be shown. Obtain permission before entering private lands.

Imagery.... Roads..... Names..... Hydrography..... Contours.... Boundaries.... ..FWS National Wetlands 1981 Wetlands... Inventory

ROAD CLASSIFICATION Local Connector Local Road \_\_\_\_\_ \_\_\_\_ 4WD \_\_\_\_\_ US Route State Route