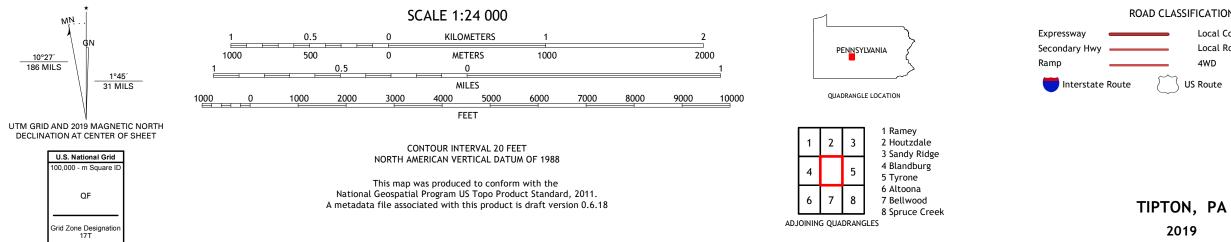

Produced by the United States Geological Survey North American Datum of 1983 (NAD83) World Geodetic System of 1984 (WGS84). Projection and 1 000-meter grid:Universal Transverse Mercator, Zone 17T This map is not a legal document. Boundaries may be generalized for this map scale. Private lands within government reservations may not be shown. Obtain permission before entering private lands.

Imagery.... Roads..... Names..... Hydrography..... Contours.... Boundaries.... ..FWS National Wetlands 1981 Wetlands... Inventory

ROAD CLASSIFICATION Local Connector Local Road \_\_\_\_\_ \_\_\_\_ 4WD \_\_\_\_\_ US Route State Route

2019