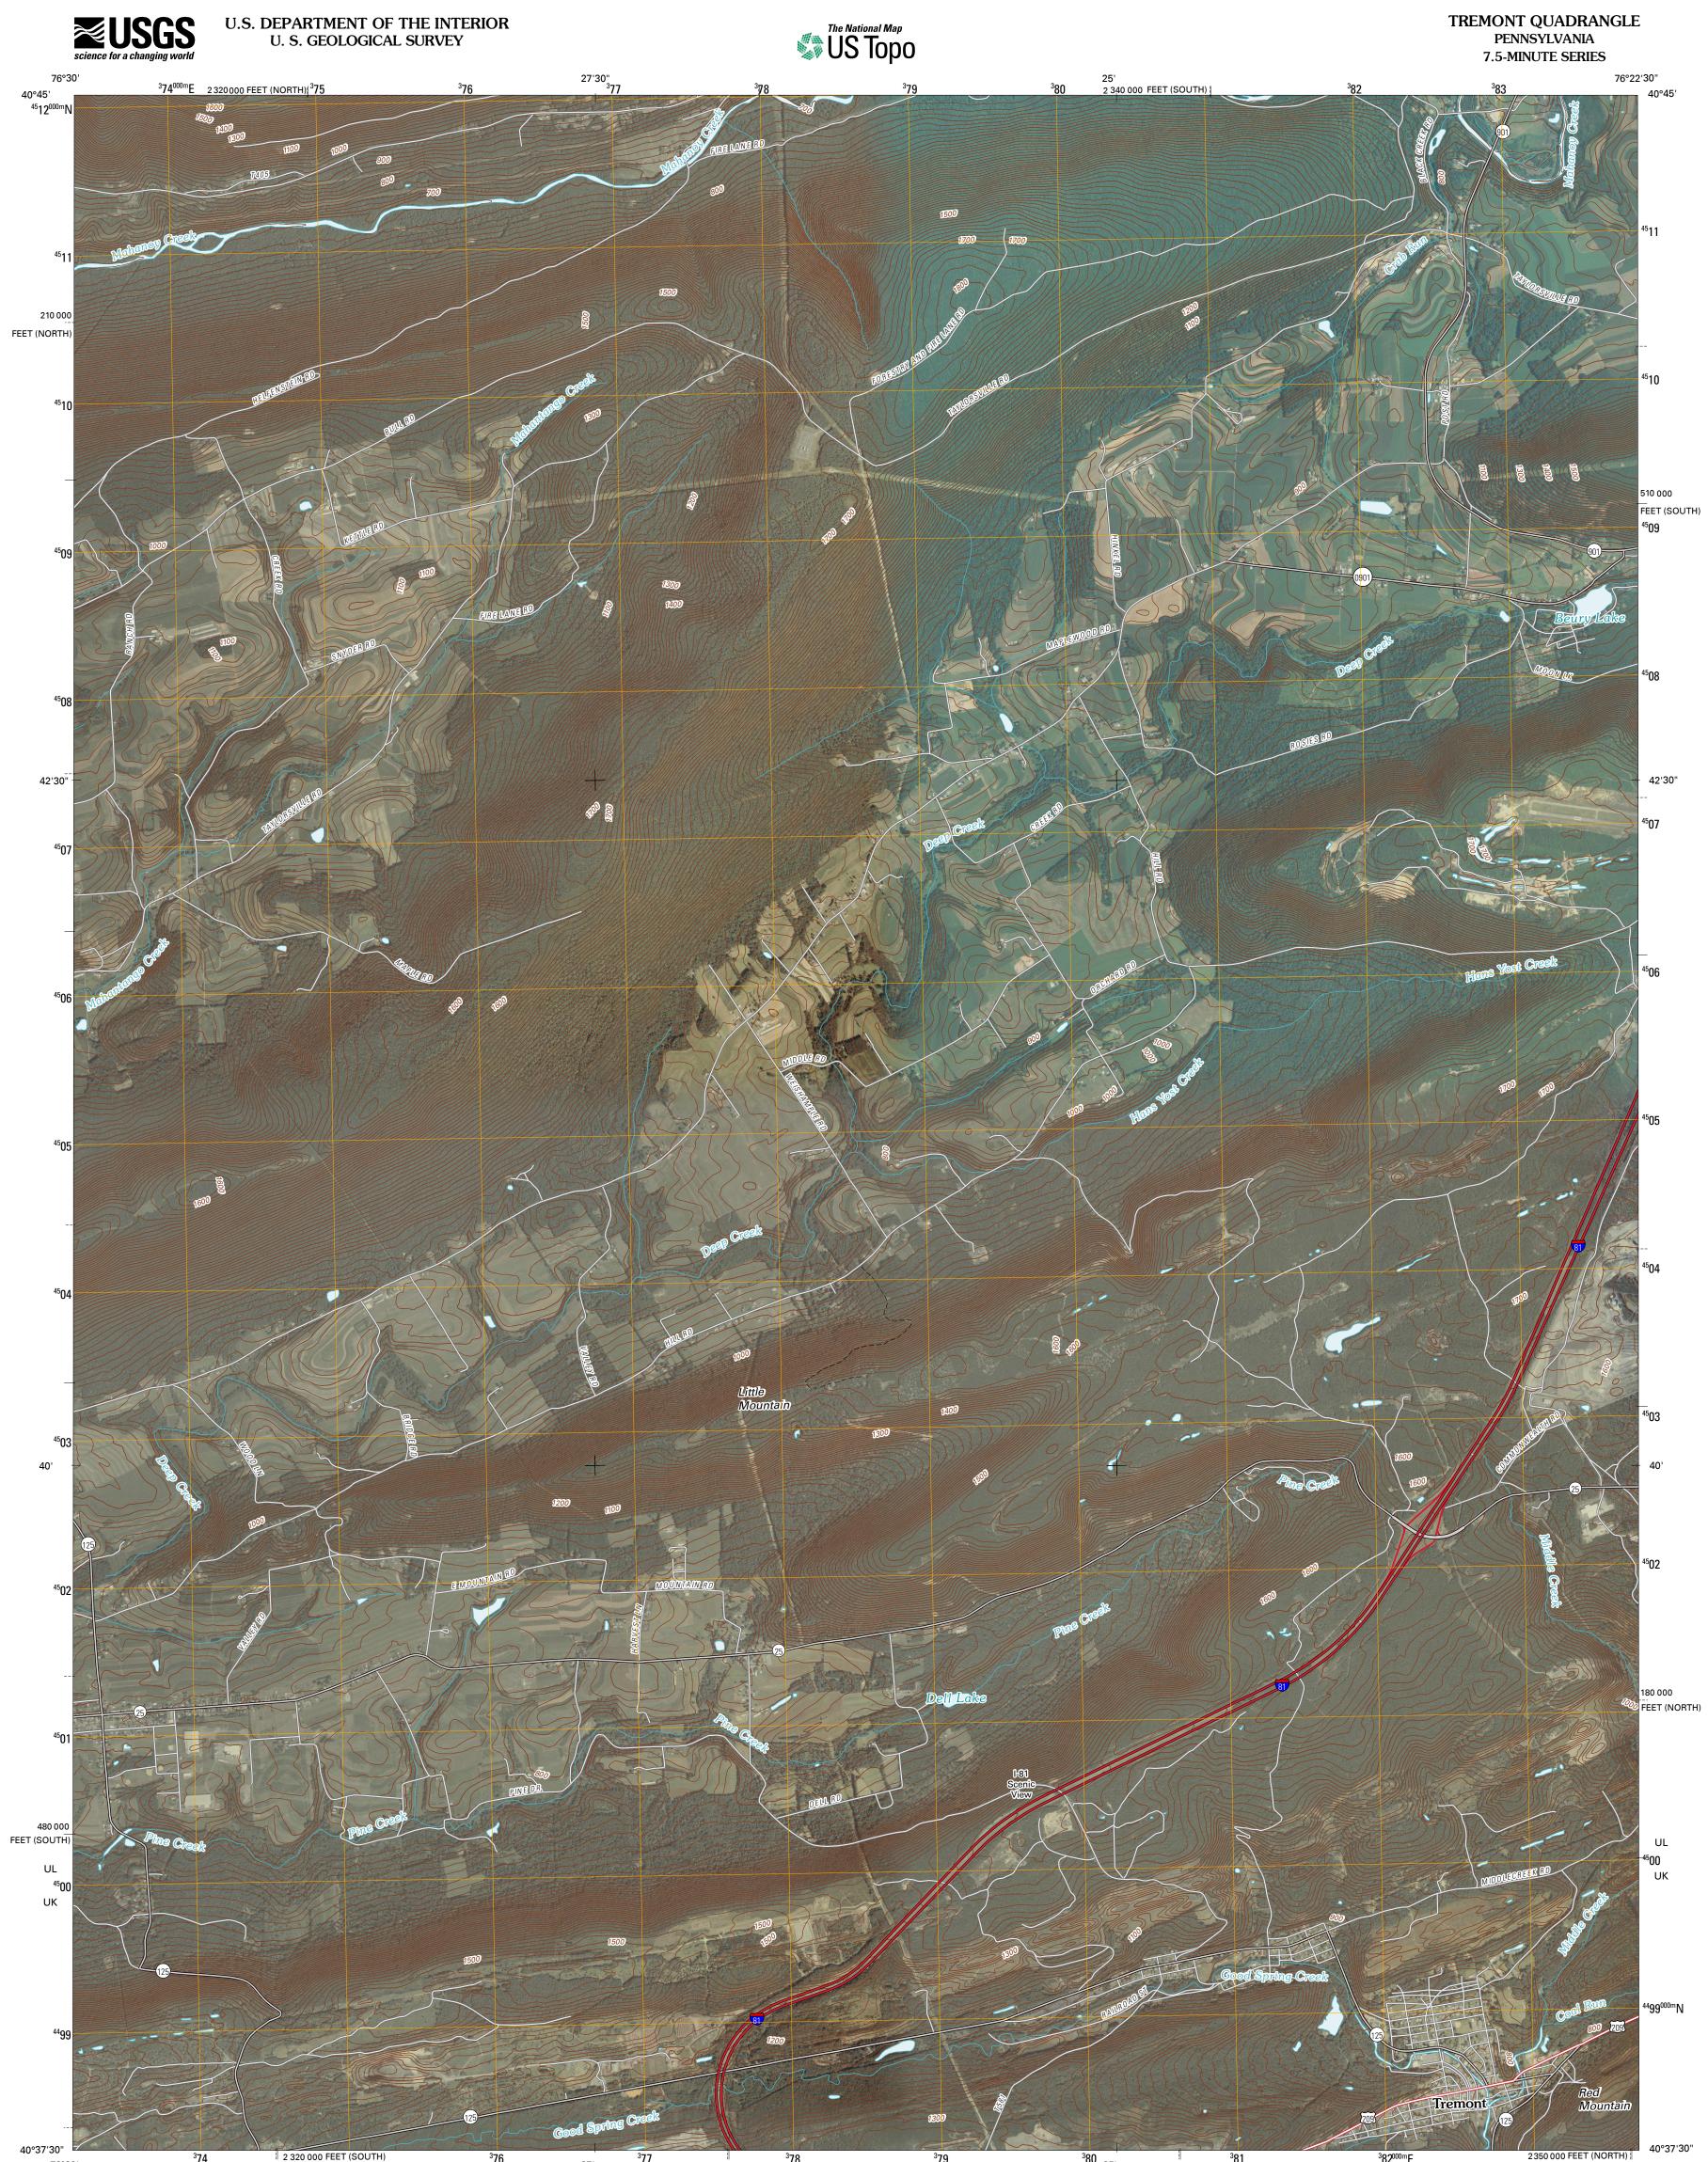

Imagery... Roads.....

Names..... Hydrography... Contours.....

UTM GRID AND 2010 MAGNETIC NORTH DECLINATION AT CENTER OF SHEET

U.S. National Grid 100,000-m Square ID

UL 45 00

Grid Zone Designation 18T

1 0.5 0 1000 500 0 PENNSYLVANIA 1000 2000 METERS miles 0.5 1 -QUADRANGLE LOCATION 1000 2000 3000 4000 5000 6000 7000 8000 9000 10000 FEET ımokiı CONTOUR INTERVAL 20 FEET NORTH AMERICAN VERTICAL DATUM OF 1988 Valley View This map was produced to conform with version 0.5.10 of the draft USGS Standards for 7.5-Minute Quadrangle Maps. A metadata file associated with this product is draft version 0.5.11 Tower City