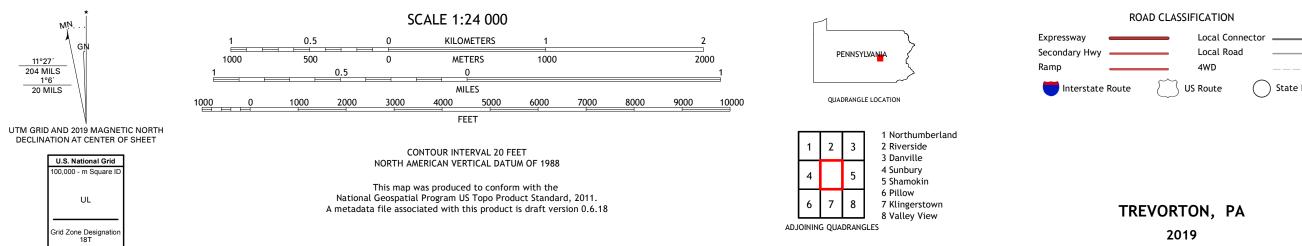

## TREVORTON QUADRANGLE PENNSYLVANIA - NORTHUMBERLAND COUNTY 7.5-MINUTE SERIES

Produced by the United States Geological Survey North American Datum of 1983 (NAD83) World Geodetic System of 1984 (WGS84). Projection and 1 000-meter grid:Universal Transverse Mercator, Zone 18T This map is not a legal document. Boundaries may be generalized for this map scale. Private lands within government reservations may not be shown. Obtain permission before entering private lands.