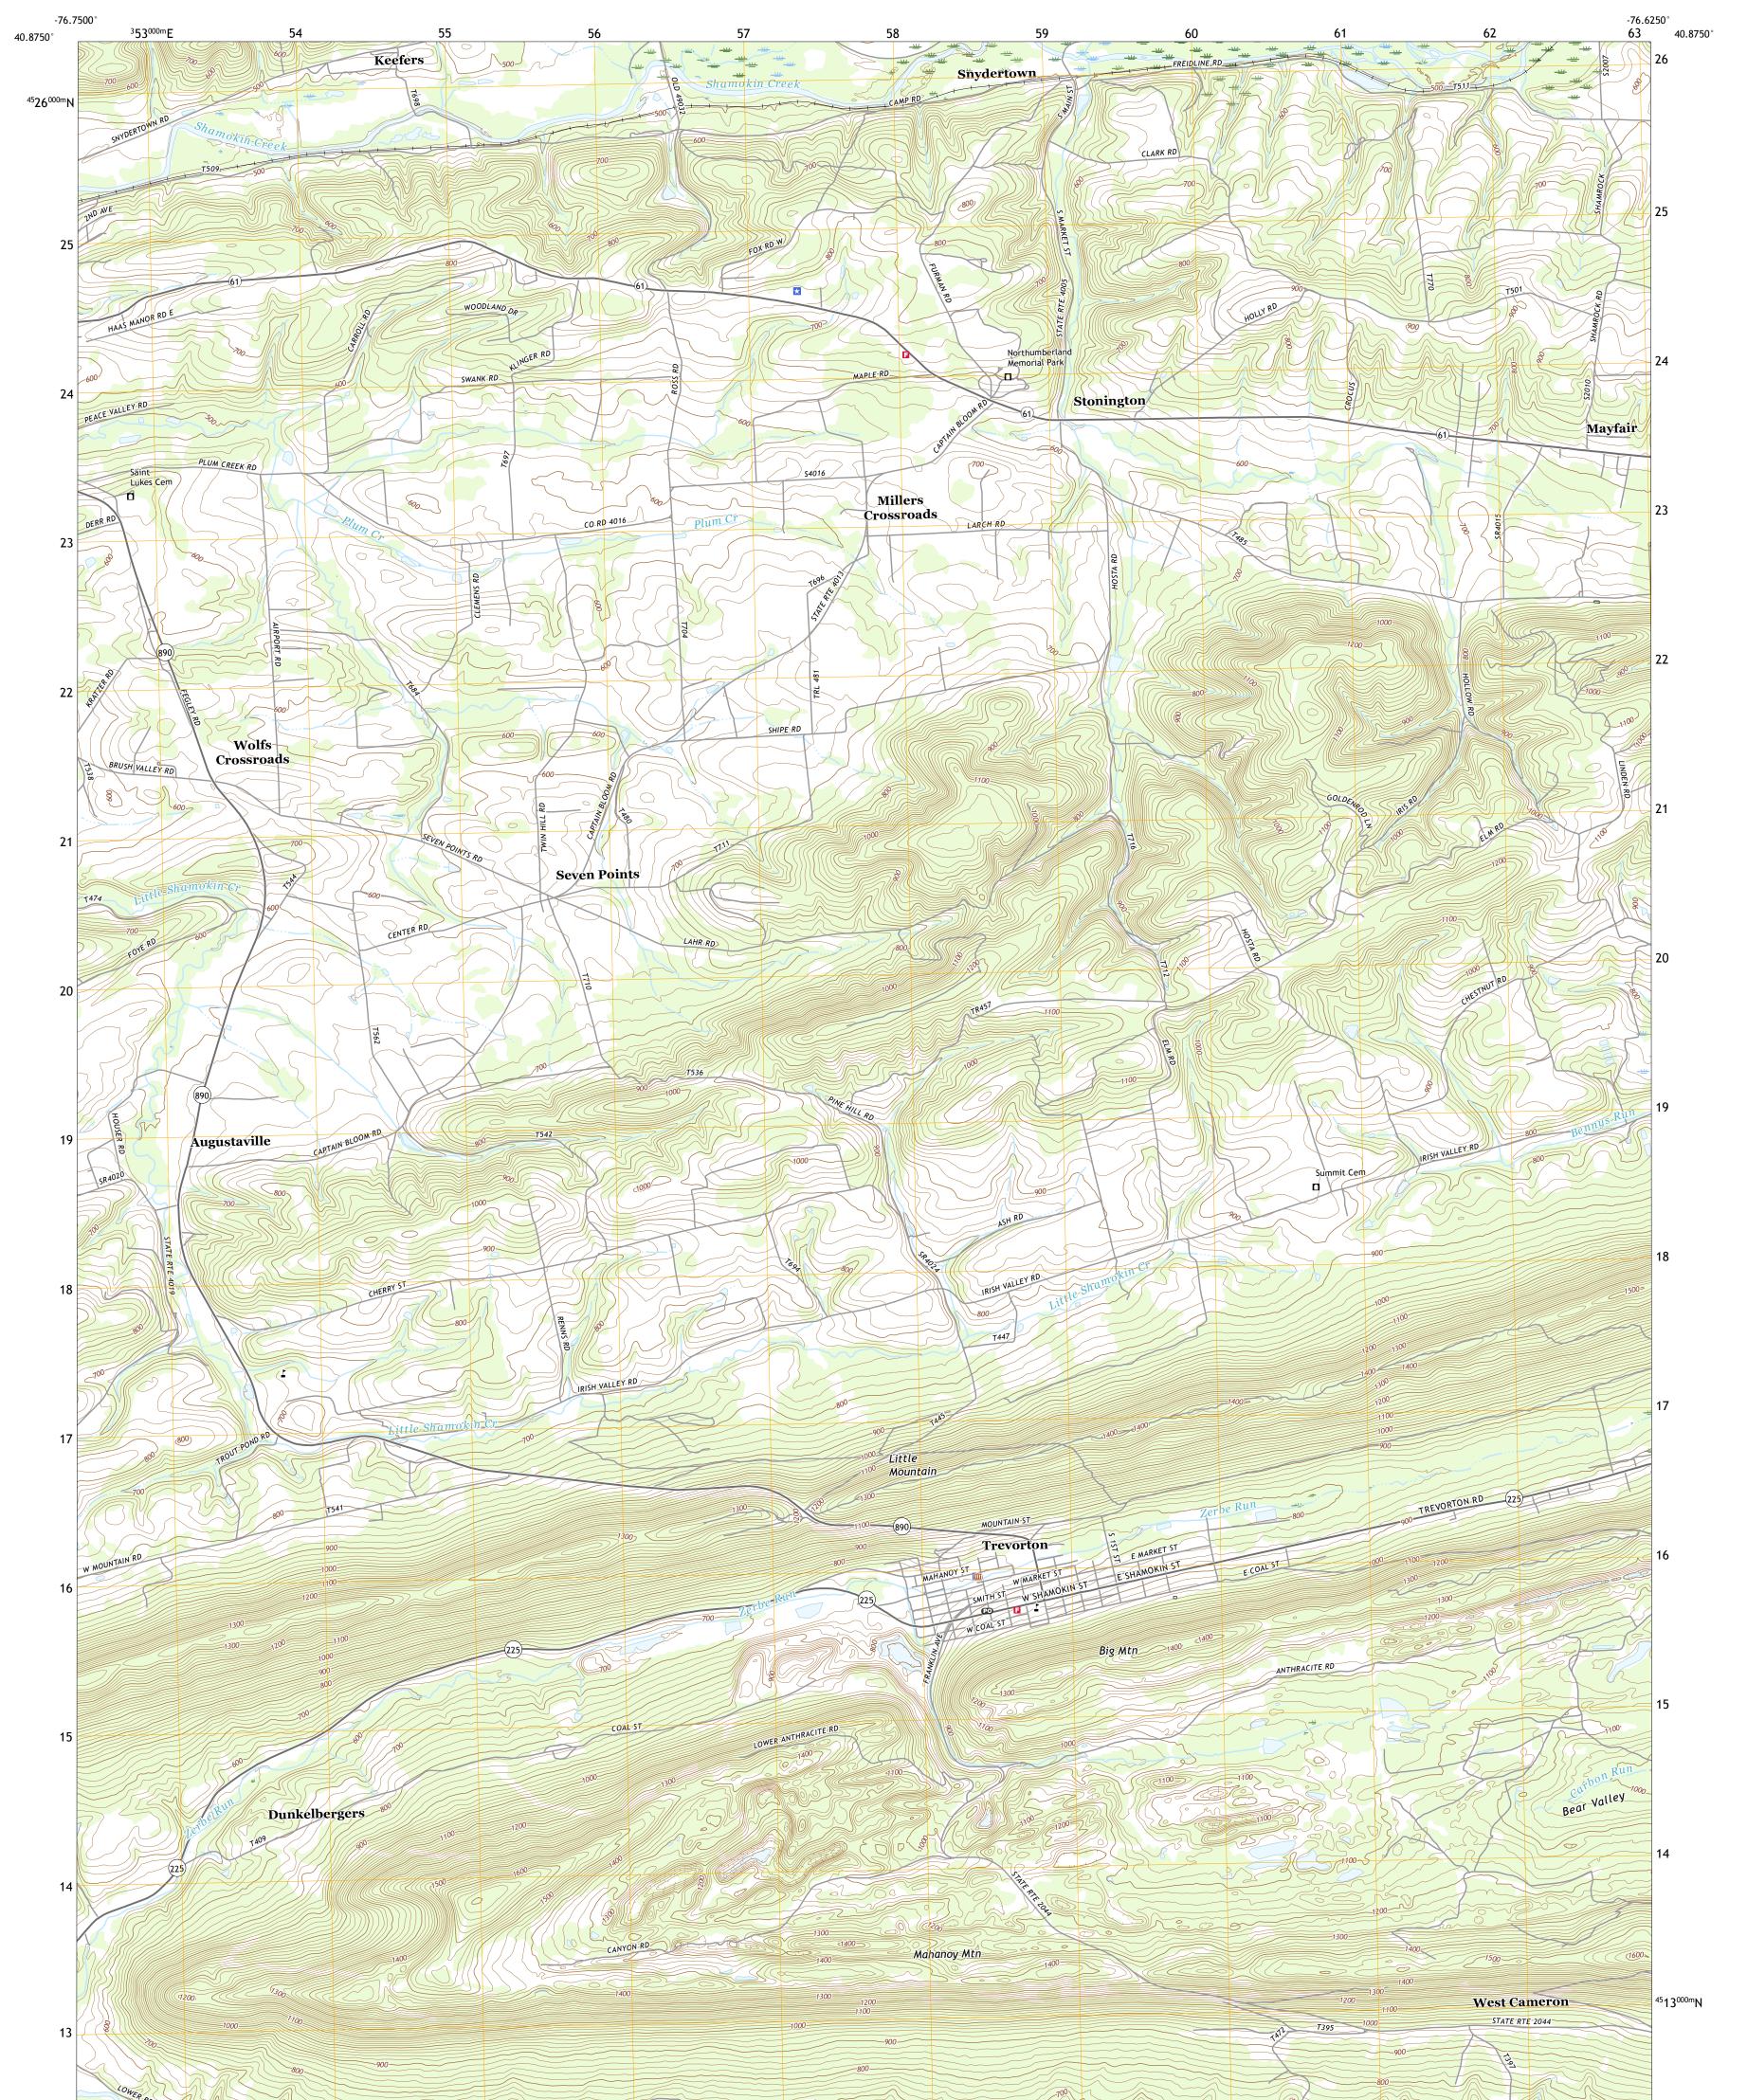

## TREVORTON QUADRANGLE PENNSYLVANIA - NORTHUMBERLAND COUNTY 7.5-MINUTE SERIES

Produced by the United States Geological Survey North American Datum of 1983 (NAD83) World Geodetic System of 1984 (WGS84). Projection and 1 000-meter grid:Universal Transverse Mercator, Zone 18T This map is not a legal document. Boundaries may be generalized for this map scale. Private lands within government reservations may not be shown. Obtain permission before entering private lands.