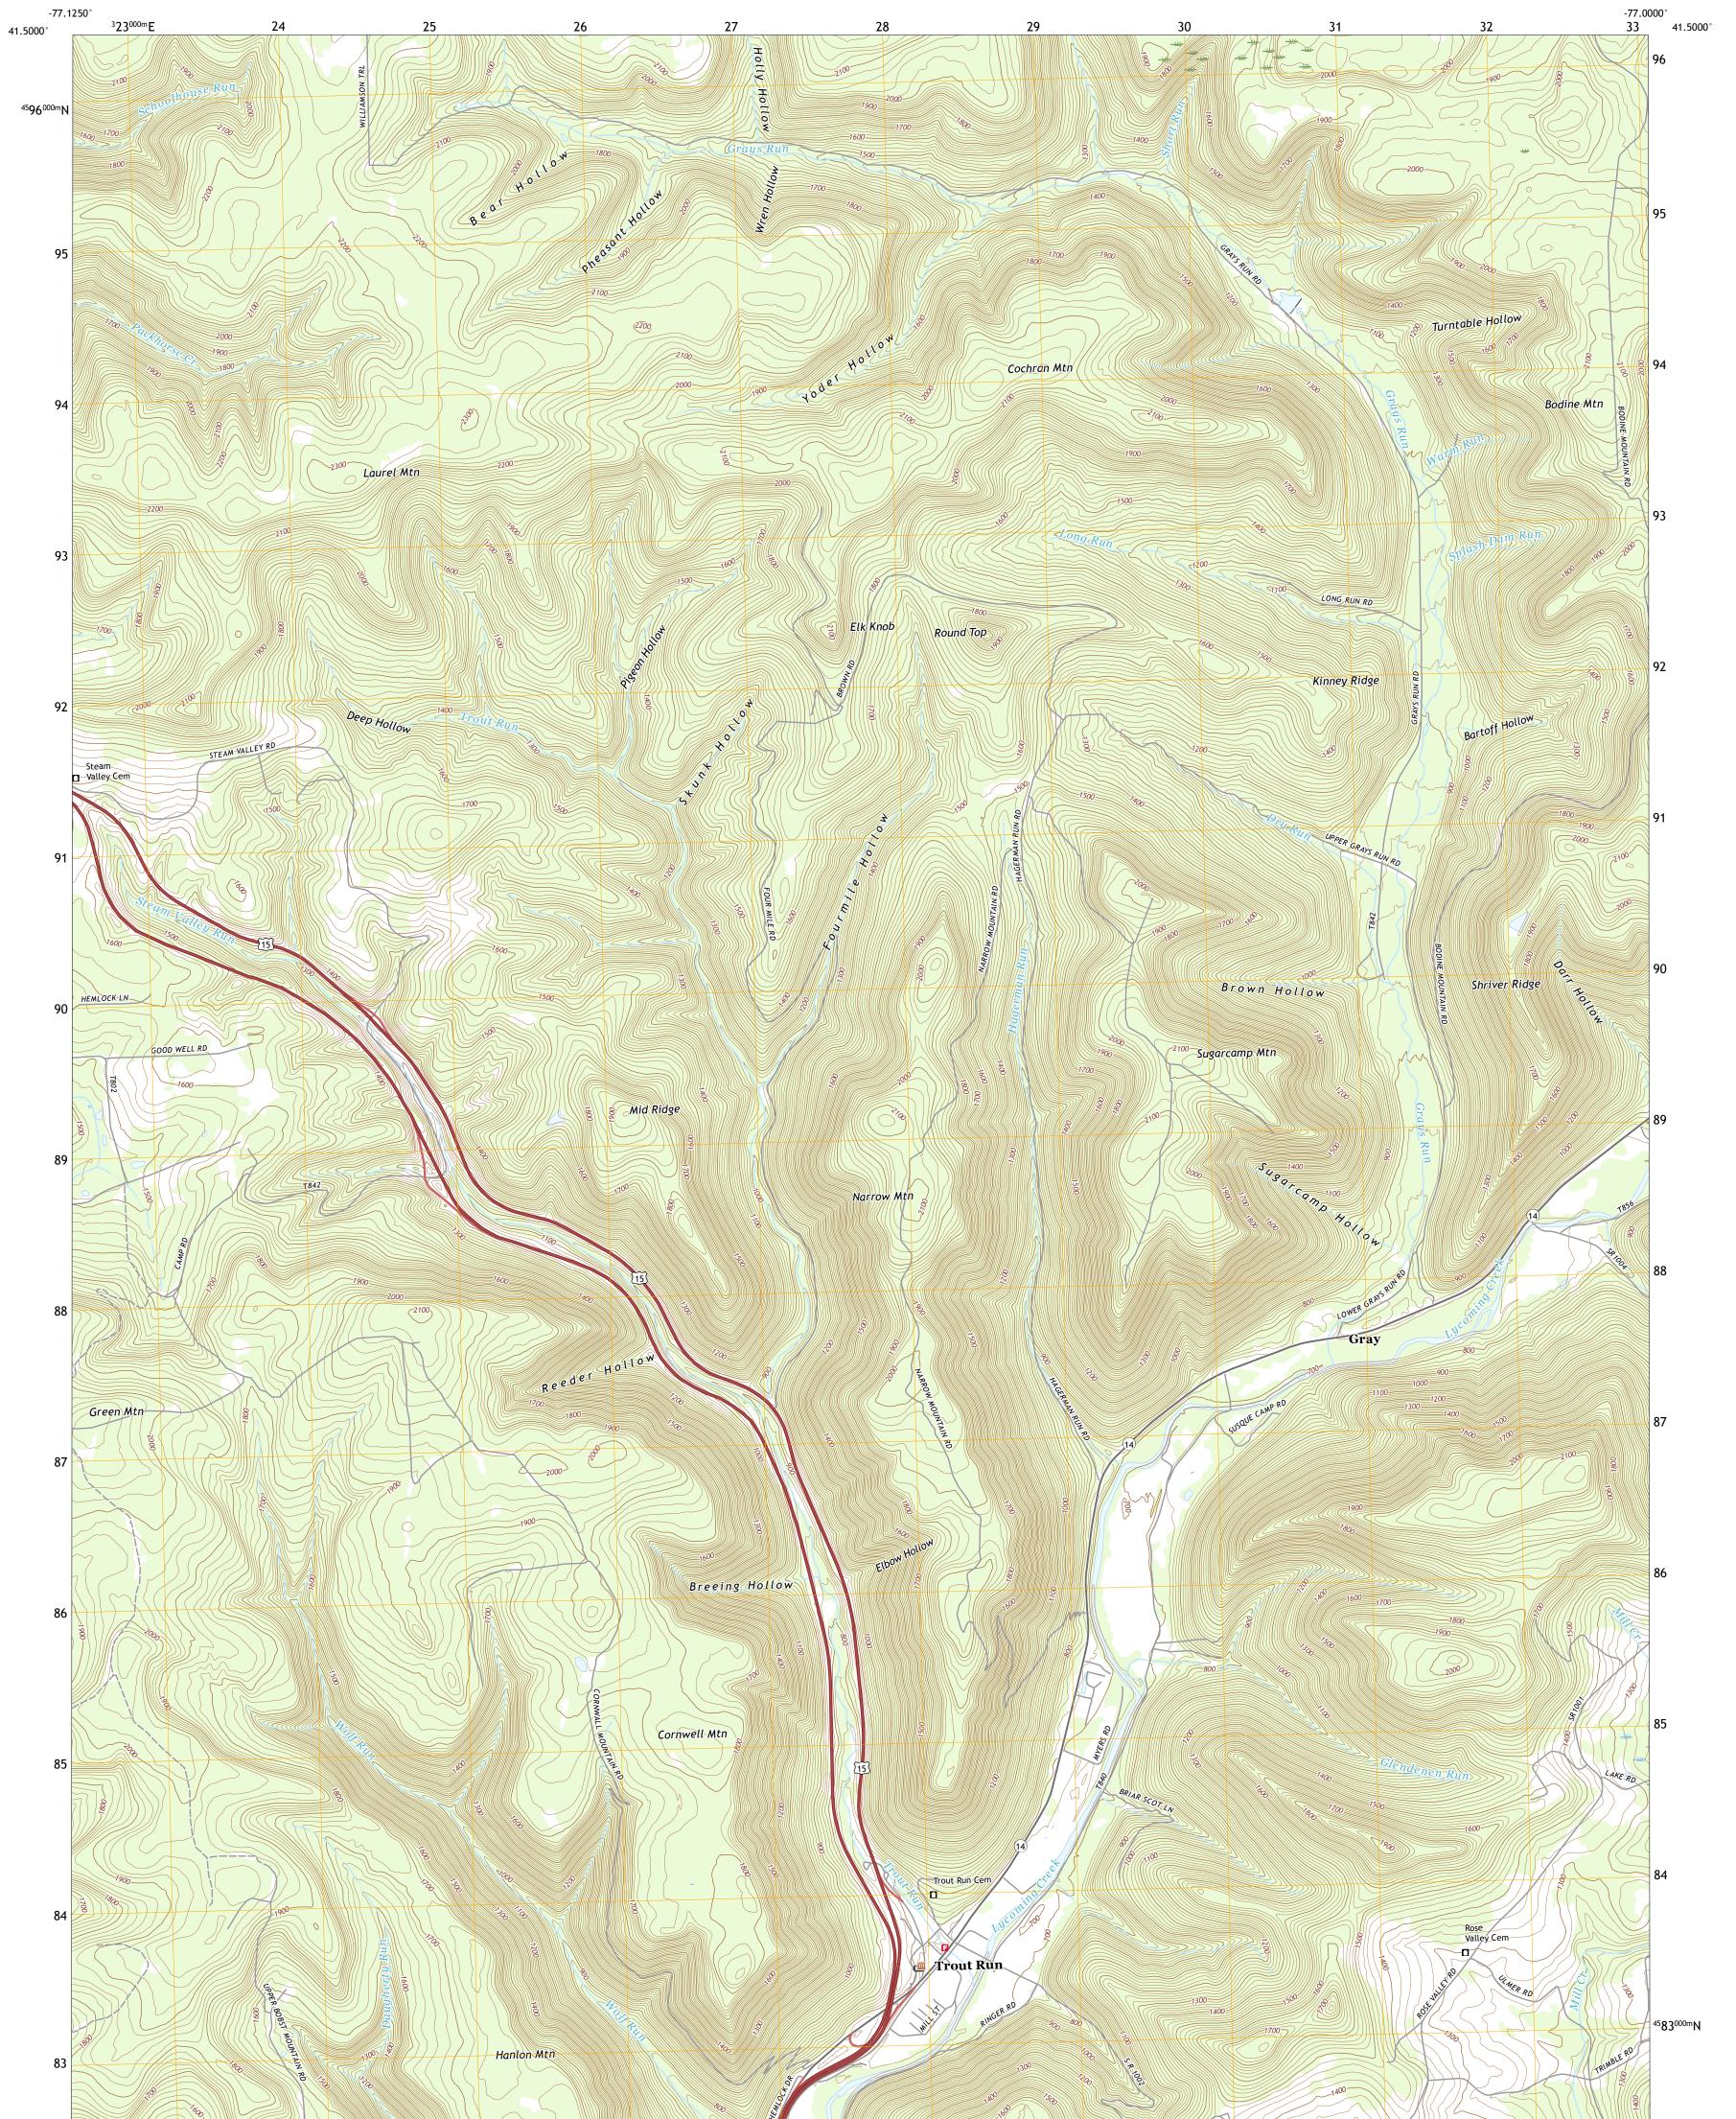

## U.S. DEPARTMENT OF THE INTERIOR U.S. GEOLOGICAL SURVEY

TROUT RUN QUADRANGLE PENNSYLVANIA - LYCOMING COUNTY 7.5-MINUTE SERIES

Produced by the United States Geological Survey North American Datum of 1983 (NAD83) World Geodetic System of 1984 (WGS84). Projection and 1 000-meter grid:Universal Transverse Mercator, Zone 18T This map is not a legal document. Boundaries may be generalized for this map scale. Private lands within government reservations may not be shown. Obtain permission before entering private lands.

Imagery......NAIP, June 2017 - December 2017Roads......U.S.CensusBureau,2016Names......GNIS, 1979 - 2019Hydrography.....NationalHydrography Dataset, 2002 - 2018Contours.....NationalElevationDataset,2019Boundaries.....Multiplesources; seeWetlands......FWSNationalWetlandsInventory1983