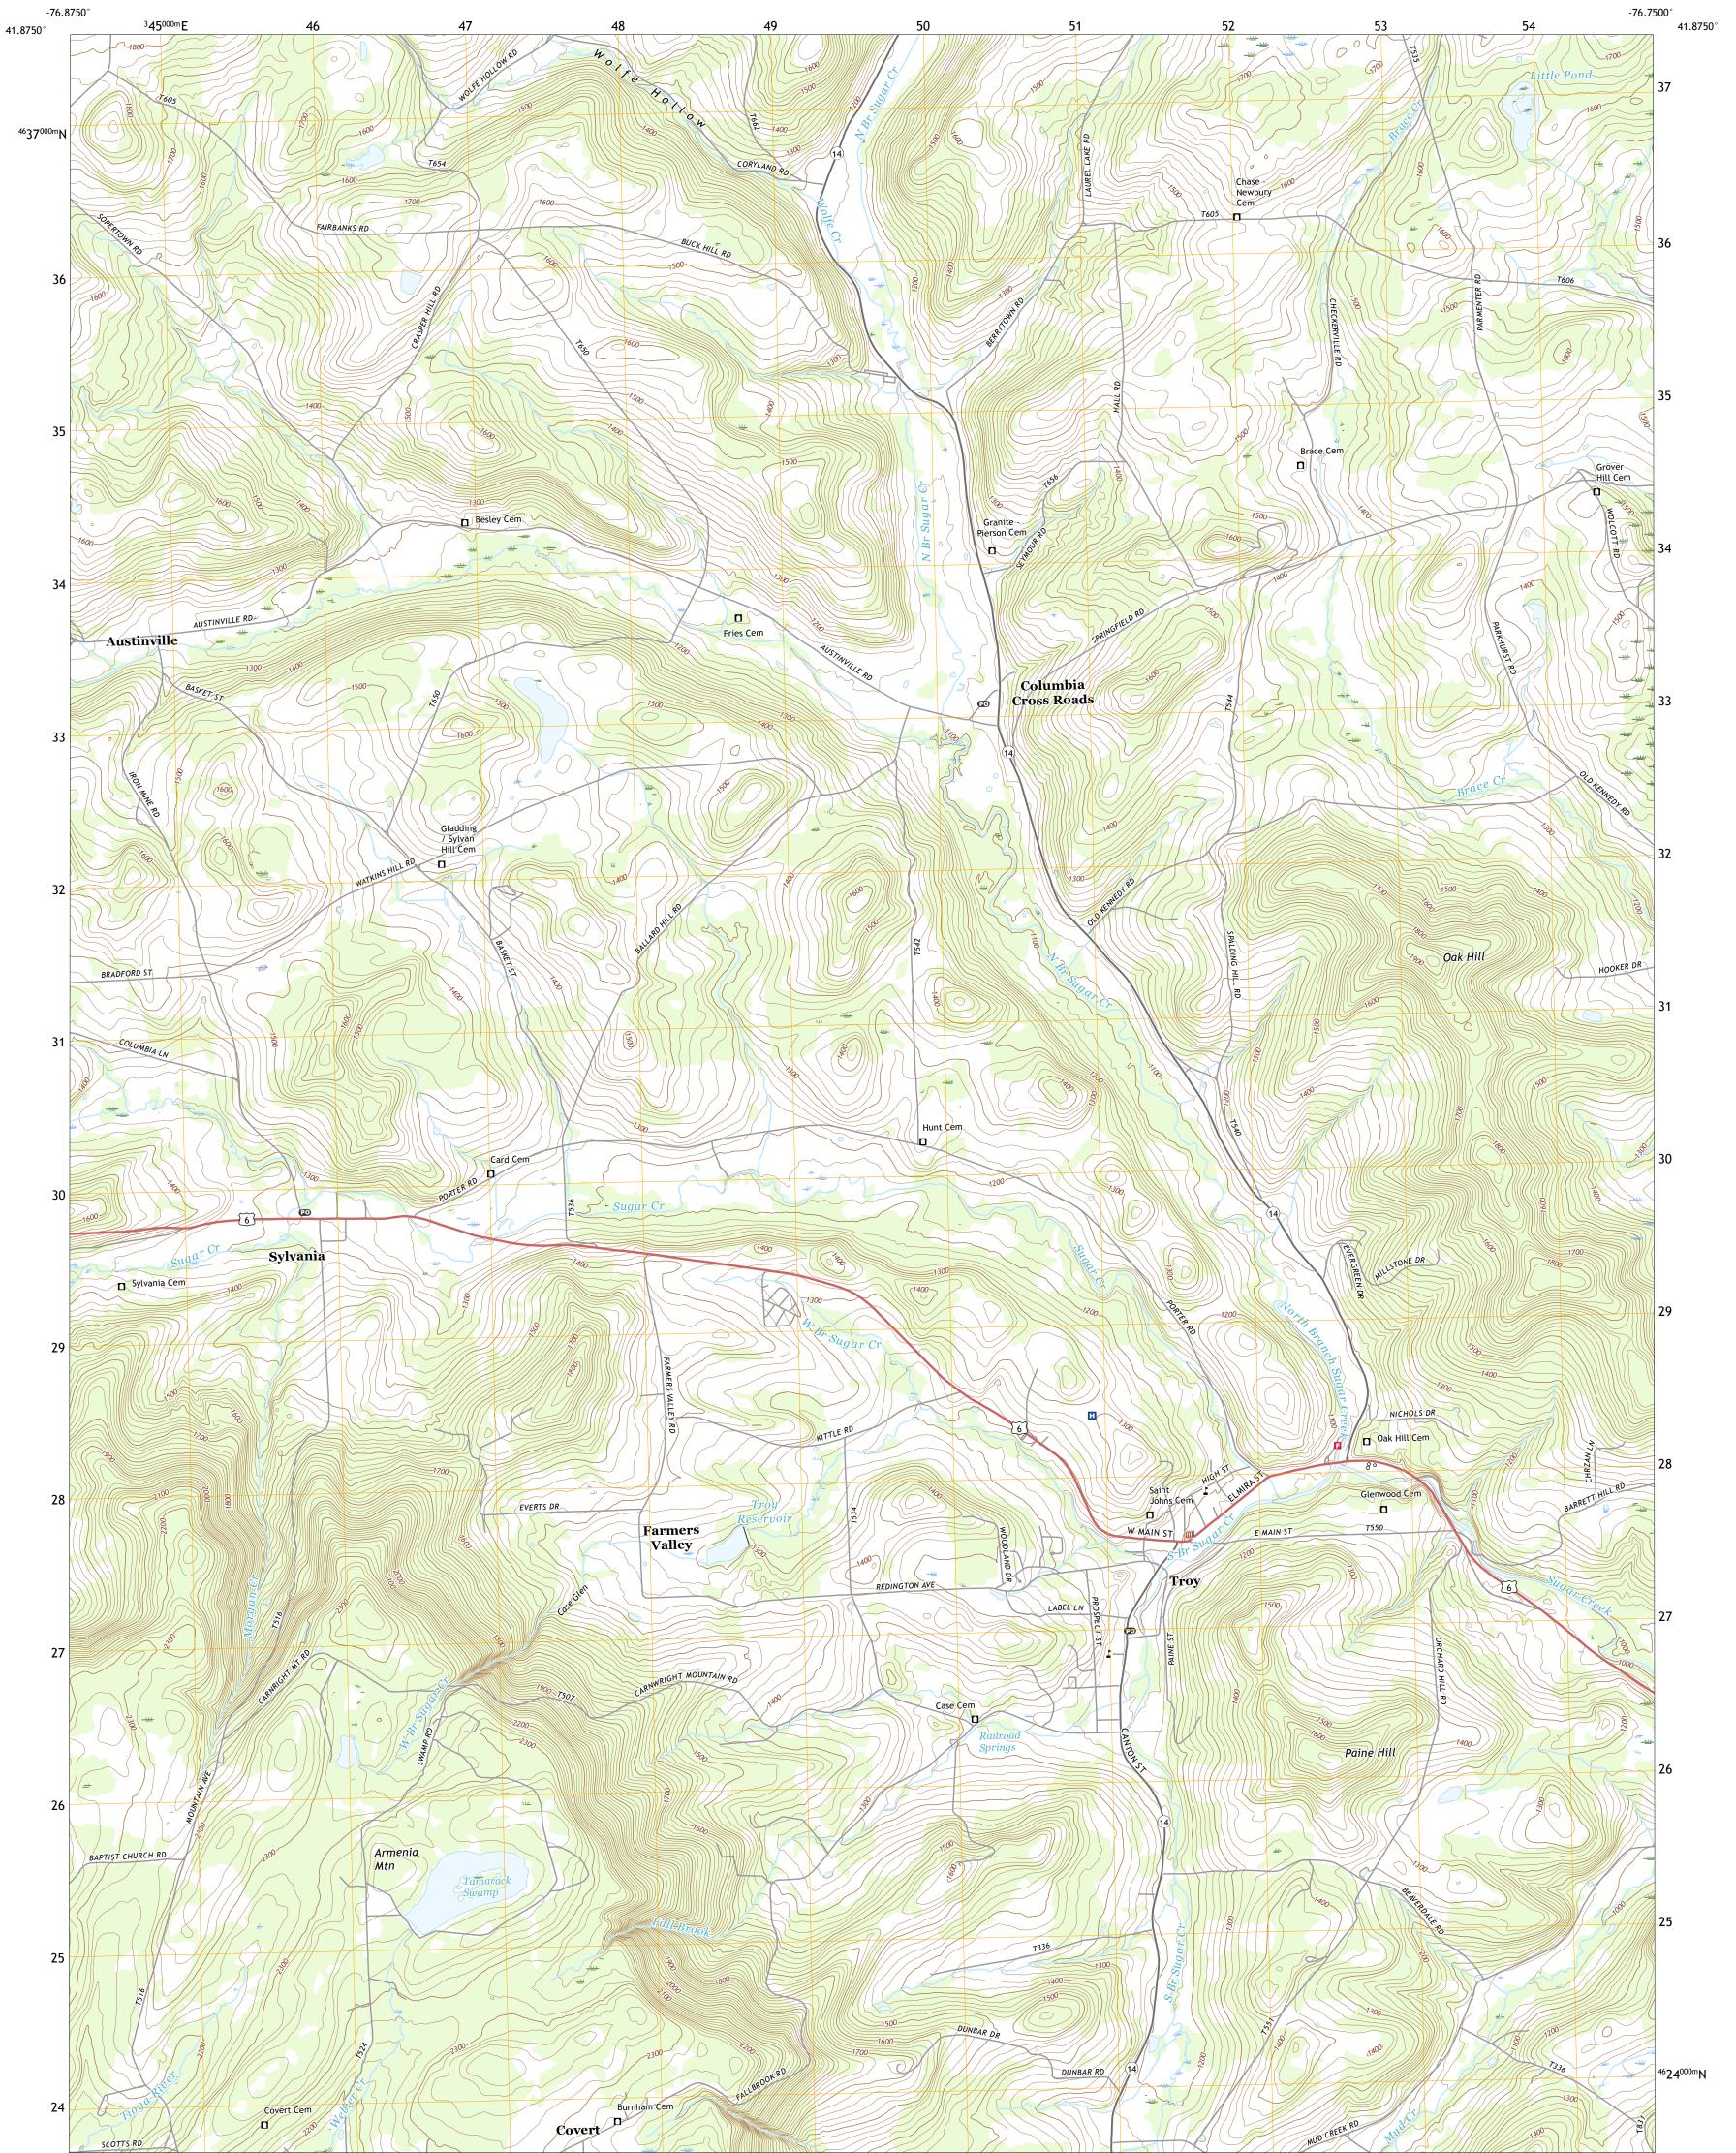

## U.S. DEPARTMENT OF THE INTERIOR U.S. GEOLOGICAL SURVEY

TROY QUADRANGLE PENNSYLVANIA - BRADFORD COUNTY 7.5-MINUTE SERIES

Produced by the United States Geological Survey North American Datum of 1983 (NAD83) World Geodetic System of 1984 (WGS84). Projection and 1 000-meter grid:Universal Transverse Mercator, Zone 18T This map is not a legal document. Boundaries may be generalized for this map scale. Private lands within government reservations may not be shown. Obtain permission before entering private lands.

.....NAIP, October 2017 - December 2017 U.S. Census Bureau, 2016 .....GNIS, 1979 - 2019 .....National Hydrography Dataset, 2002 - 2018 .....National Elevation Dataset, 2010 .....Multiple sources; see metadata file 2017 - 2018 Imagery.... Roads..... Names..... Hydrography..... Contours.. Boundaries... ..FWS National Wetlands Inventory 1977 - 1982 Wetlands...

\_\_\_\_

State Route