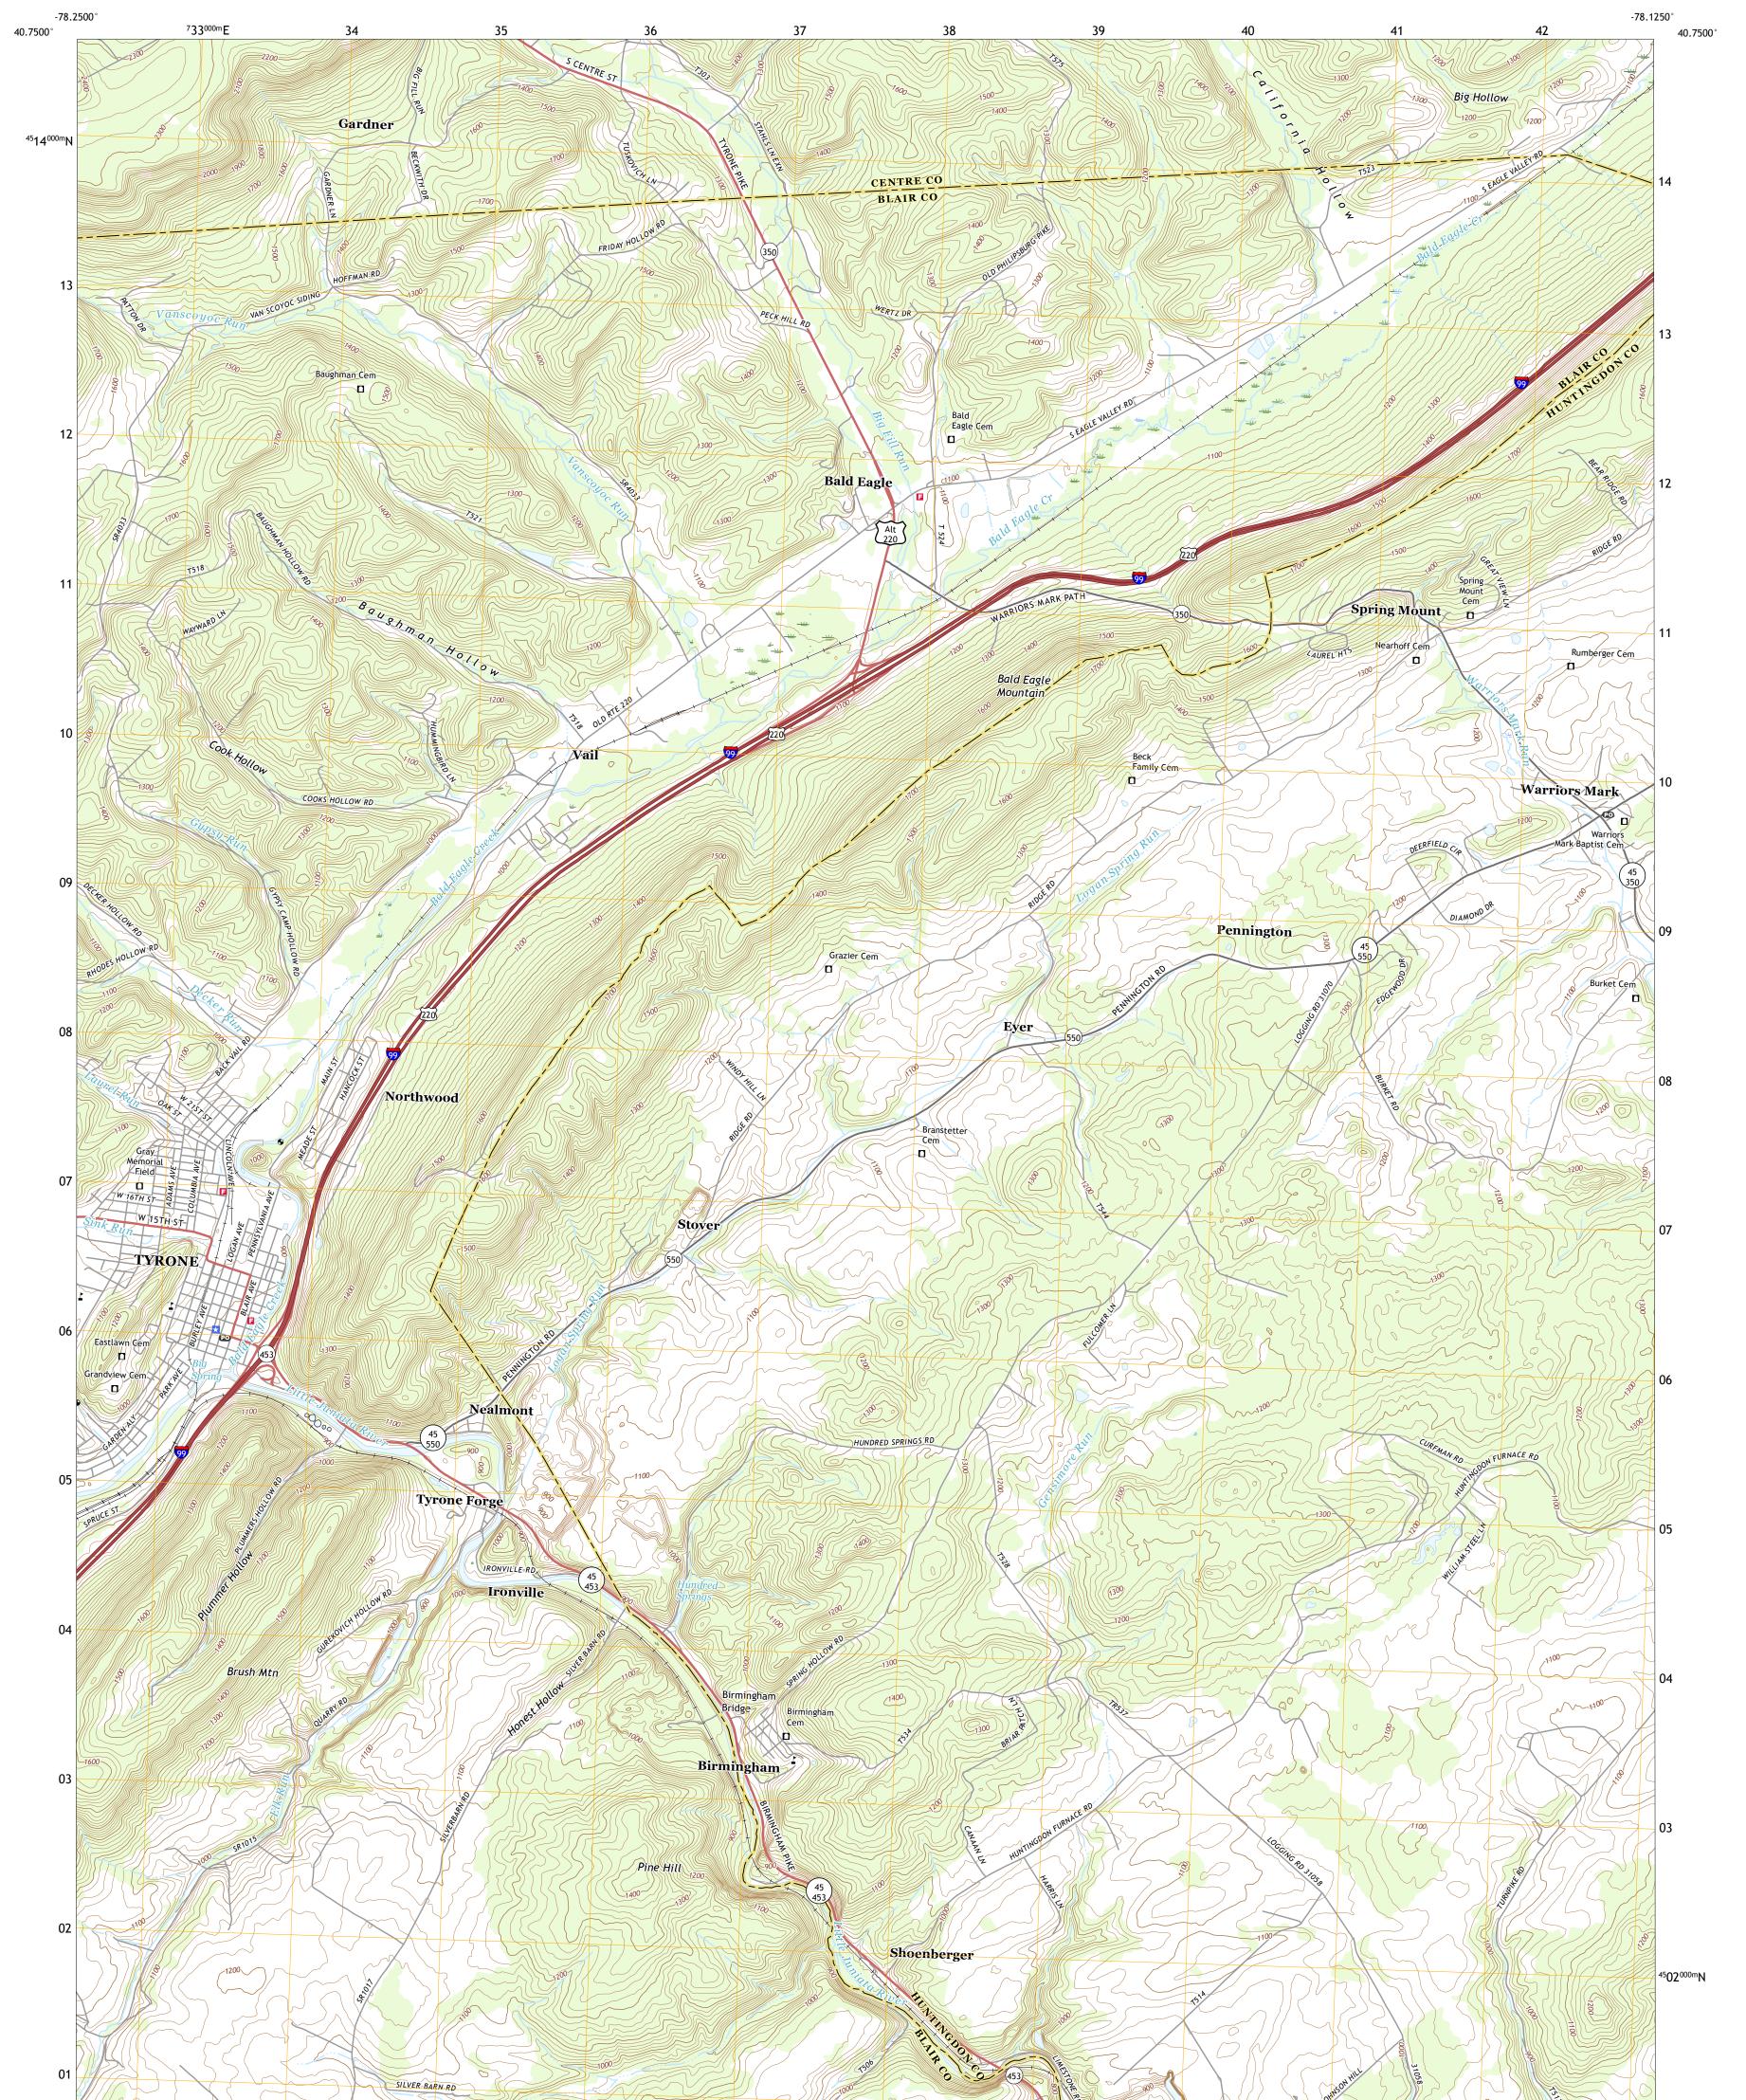

## U.S. DEPARTMENT OF THE INTERIOR U.S. GEOLOGICAL SURVEY

TYRONE QUADRANGLE PENNSYLVANIA 7.5-MINUTE SERIES

Produced by the United States Geological Survey North American Datum of 1983 (NAD83) World Geodetic System of 1984 (WGS84). Projection and 1 000-meter grid:Universal Transverse Mercator, Zone 17T This map is not a legal document. Boundaries may be generalized for this map scale. Private lands within government reservations may not be shown. Obtain permission before entering private lands.

Imagery.... Roads..... Names..... Hydrography..... Contours.. Boundaries... ..FWS Wetlands 1981 Wetlands... National Inventory

## NSN. 7643016391894 NGA REF NO. USGSX24K46240

\_\_\_\_

State Route