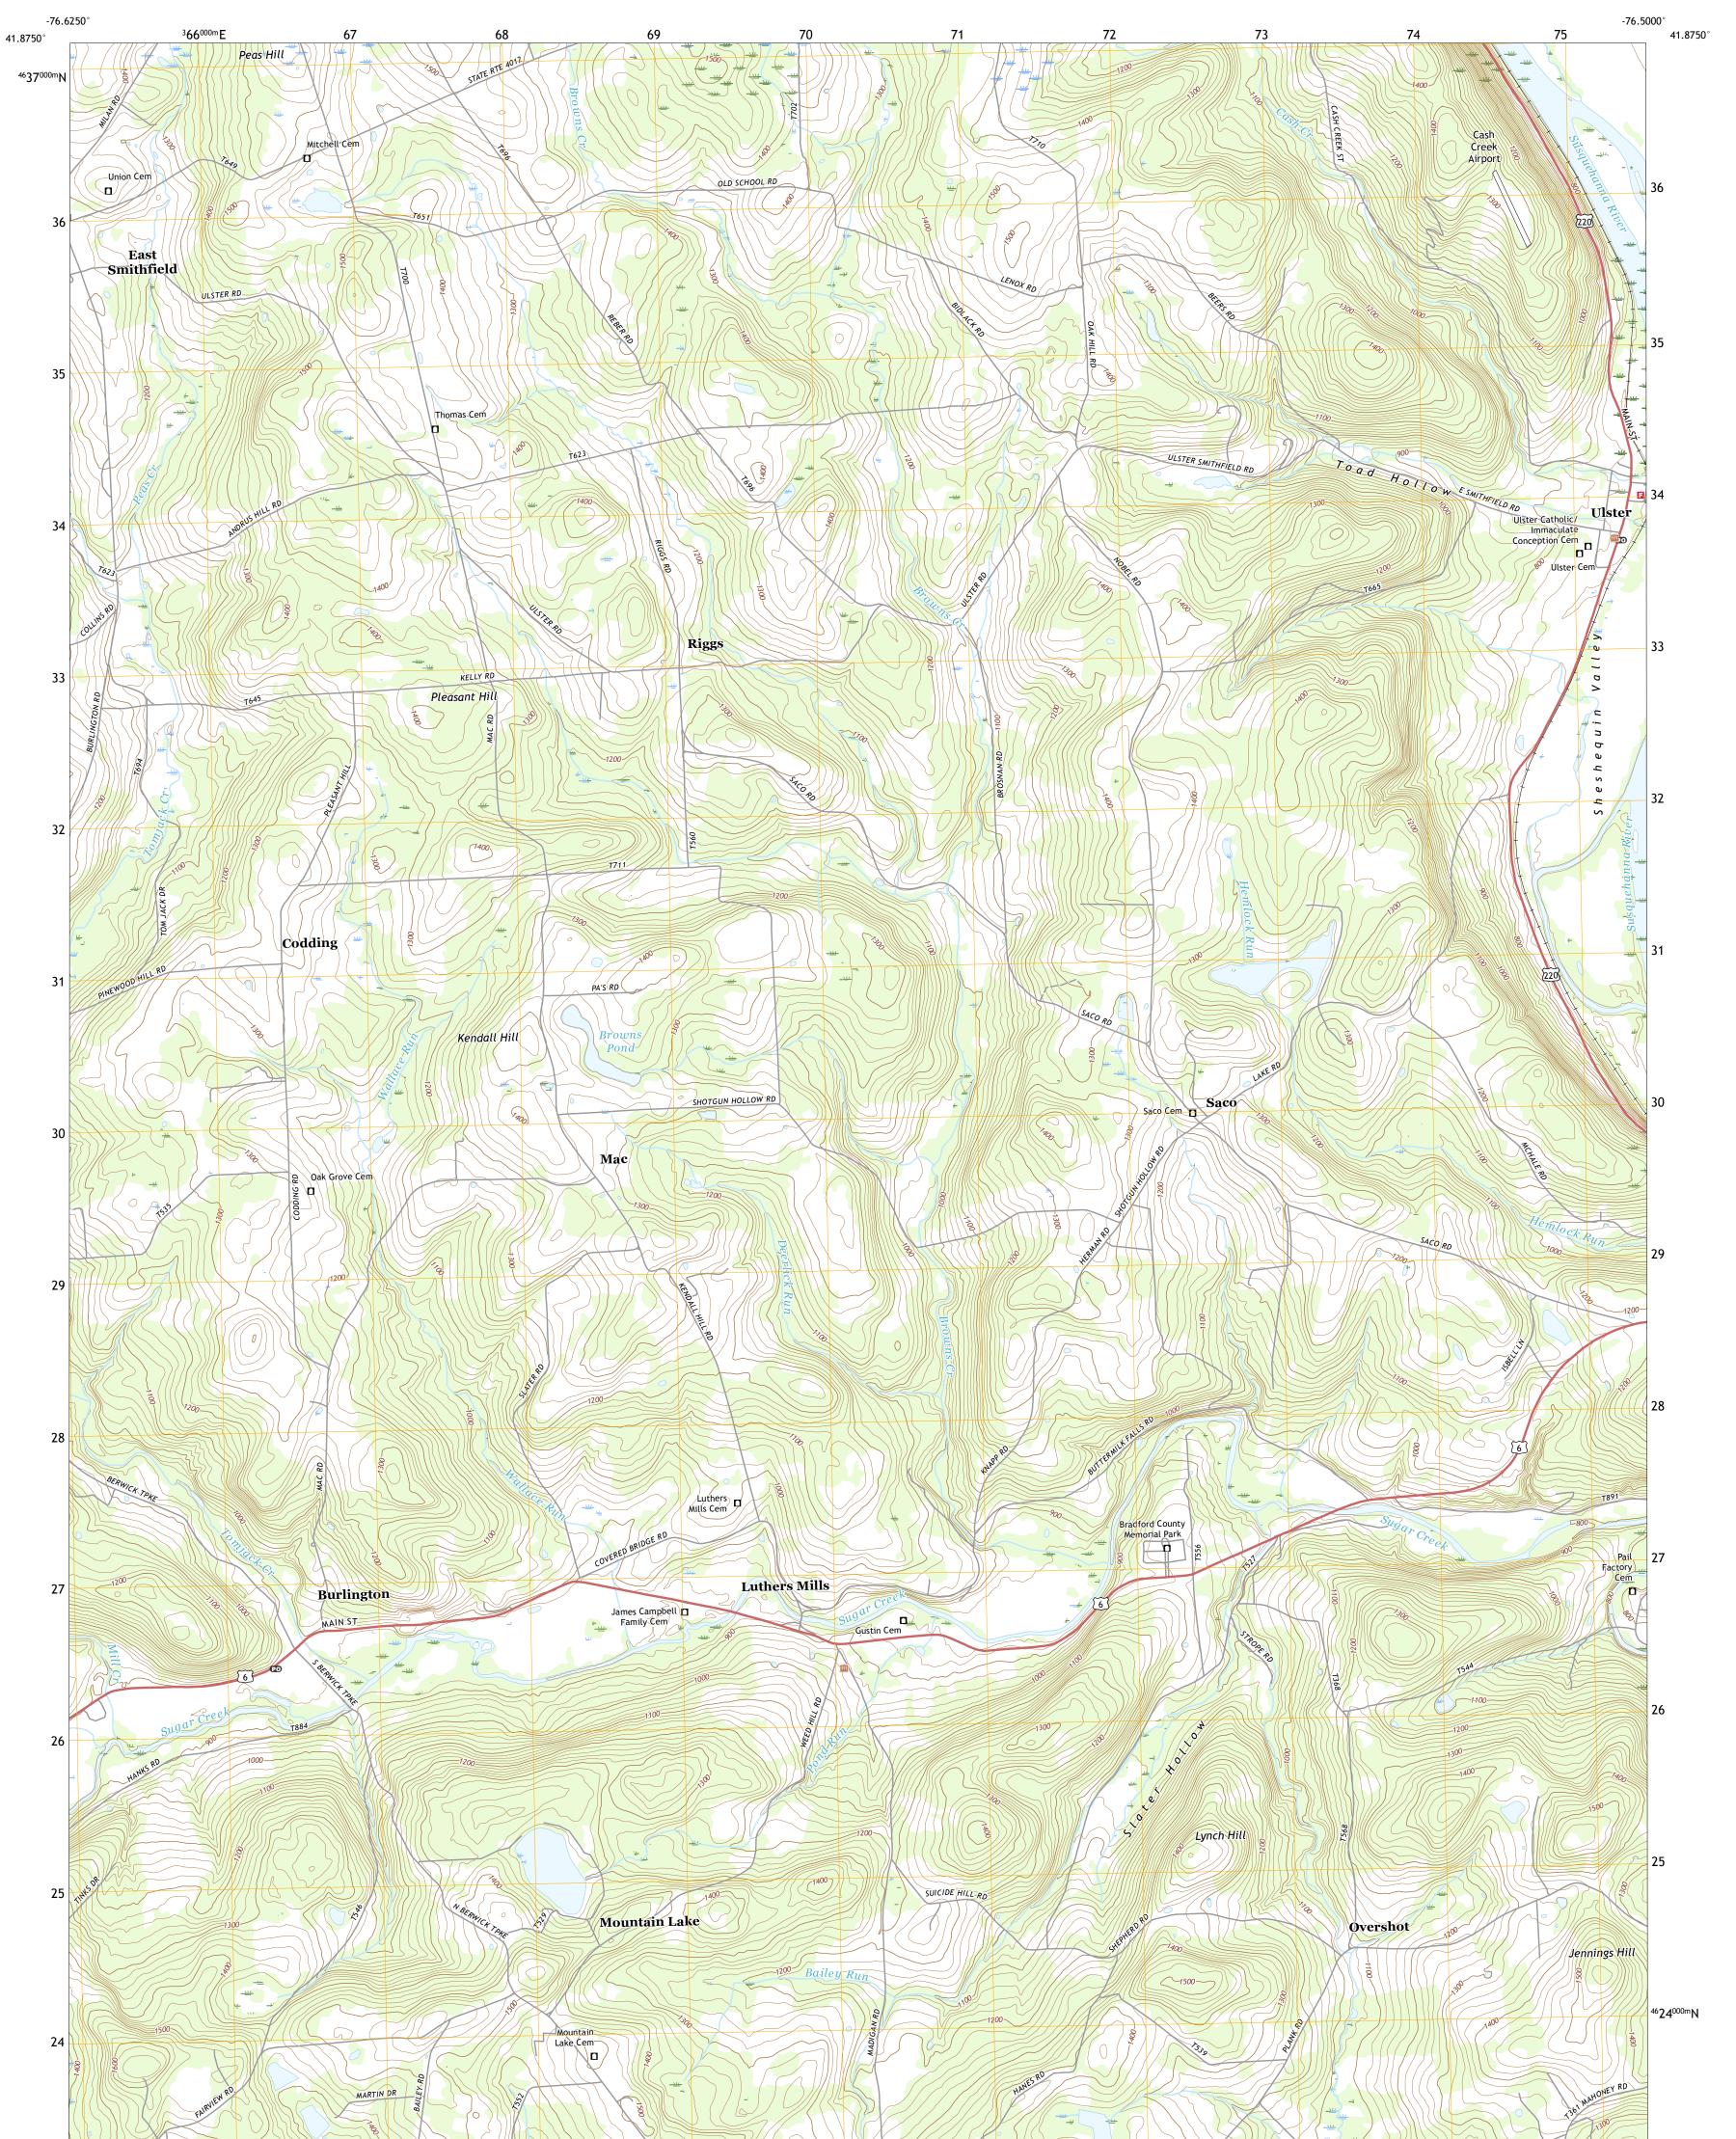

## U.S. DEPARTMENT OF THE INTERIOR U.S. GEOLOGICAL SURVEY

ULSTER QUADRANGLE PENNSYLVANIA - BRADFORD COUNTY 7.5-MINUTE SERIES

Produced by the United States Geological Survey North American Datum of 1983 (NAD83) World Geodetic System of 1984 (WGS84). Projection and 1 000-meter grid:Universal Transverse Mercator, Zone 18T This map is not a legal document. Boundaries may be generalized for this map scale. Private lands within government reservations may not be shown. Obtain permission before entering private lands.

Imagery... Roads..... Names..... Hydrography..... Contours.. Boundaries... ..FWS National Wetlands Inventory 1981 - 1988 Wetlands...

\_\_\_\_