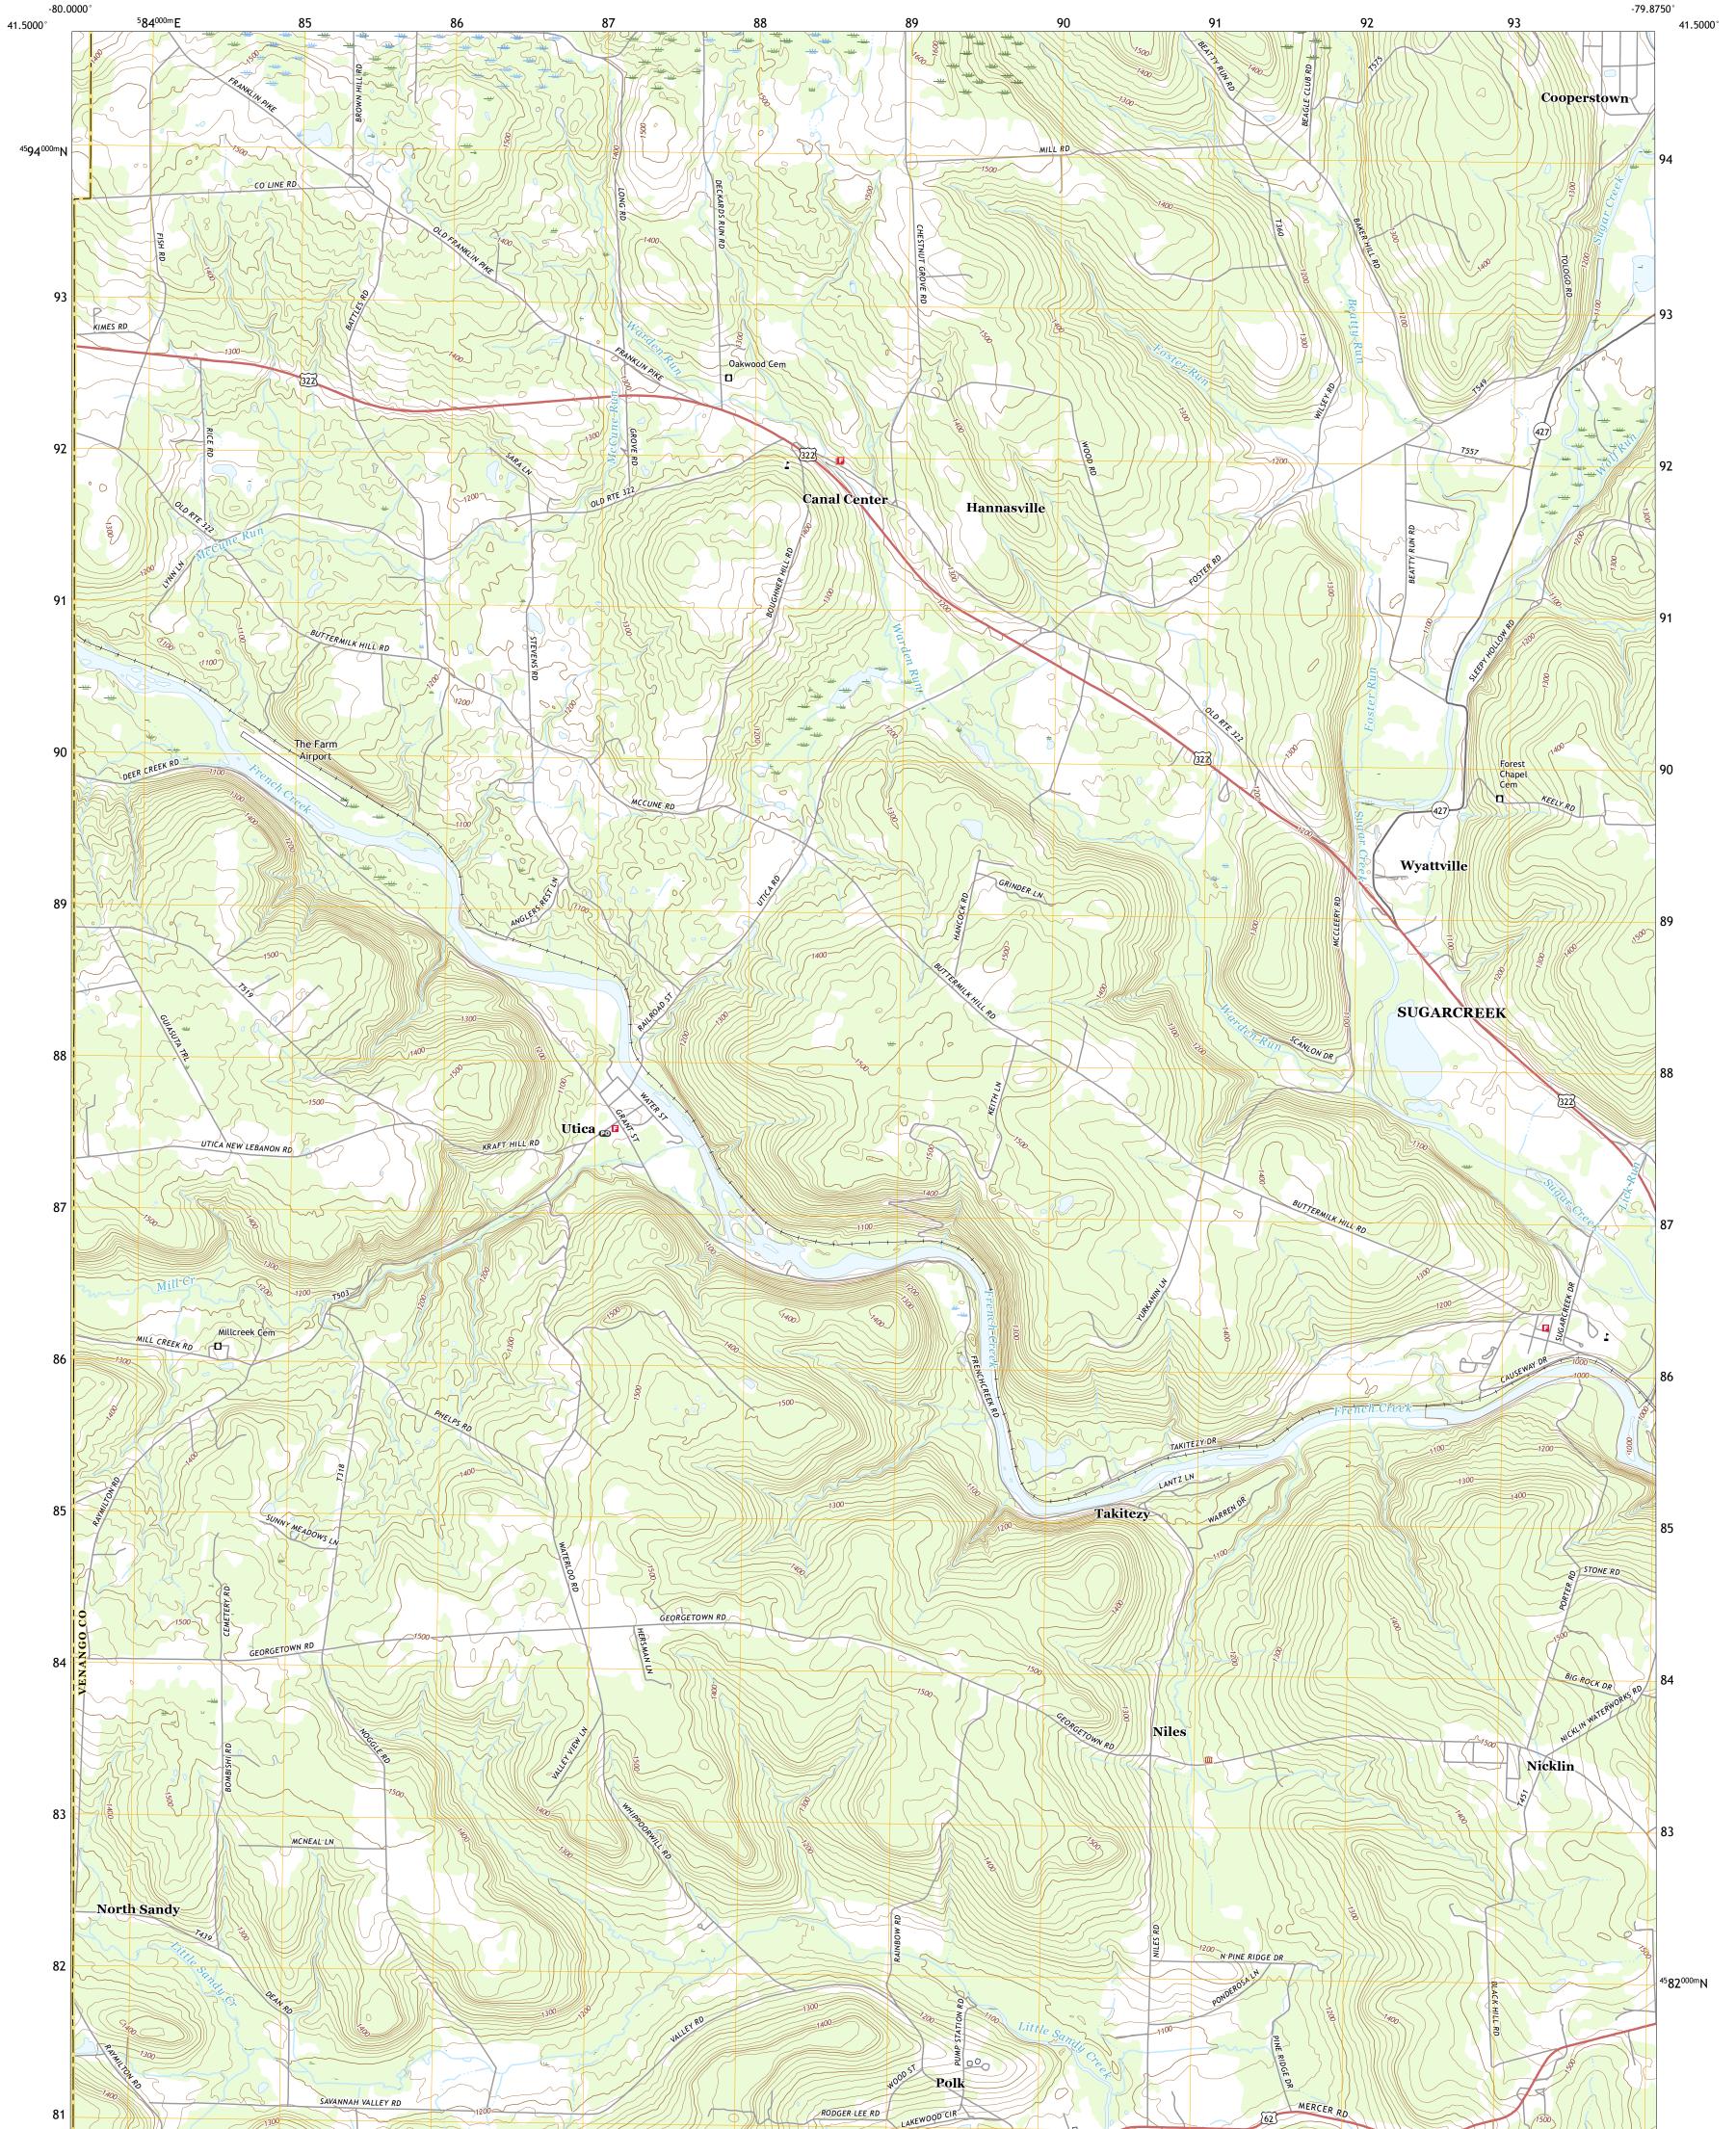

## U.S. DEPARTMENT OF THE INTERIOR U.S. GEOLOGICAL SURVEY

UTICA QUADRANGLE PENNSYLVANIA 7.5-MINUTE SERIES

Produced by the United States Geological Survey North American Datum of 1983 (NAD83) World Geodetic System of 1984 (WGS84). Projection and 1 000-meter grid:Universal Transverse Mercator, Zone 17T This map is not a legal document. Boundaries may be generalized for this map scale. Private lands within government reservations may not be shown. Obtain permission before entering private lands.

 Imagery......NAIP, May 2017 - December 2017

 Roads......NAIP, May 2017 - December 2017

 Roads.......U.S.
 Census Bureau, 2016

 Names......GNIS, 1979 - 2019

 Hydrography......National Hydrography Dataset, 2002 - 2019

 Contours.....National Elevation Dataset, 2010

 Boundaries.....Multiple sources; see metadata file 2017 - 2018

 Wetlands......FWS National Wetlands Inventory 1977 - 2008