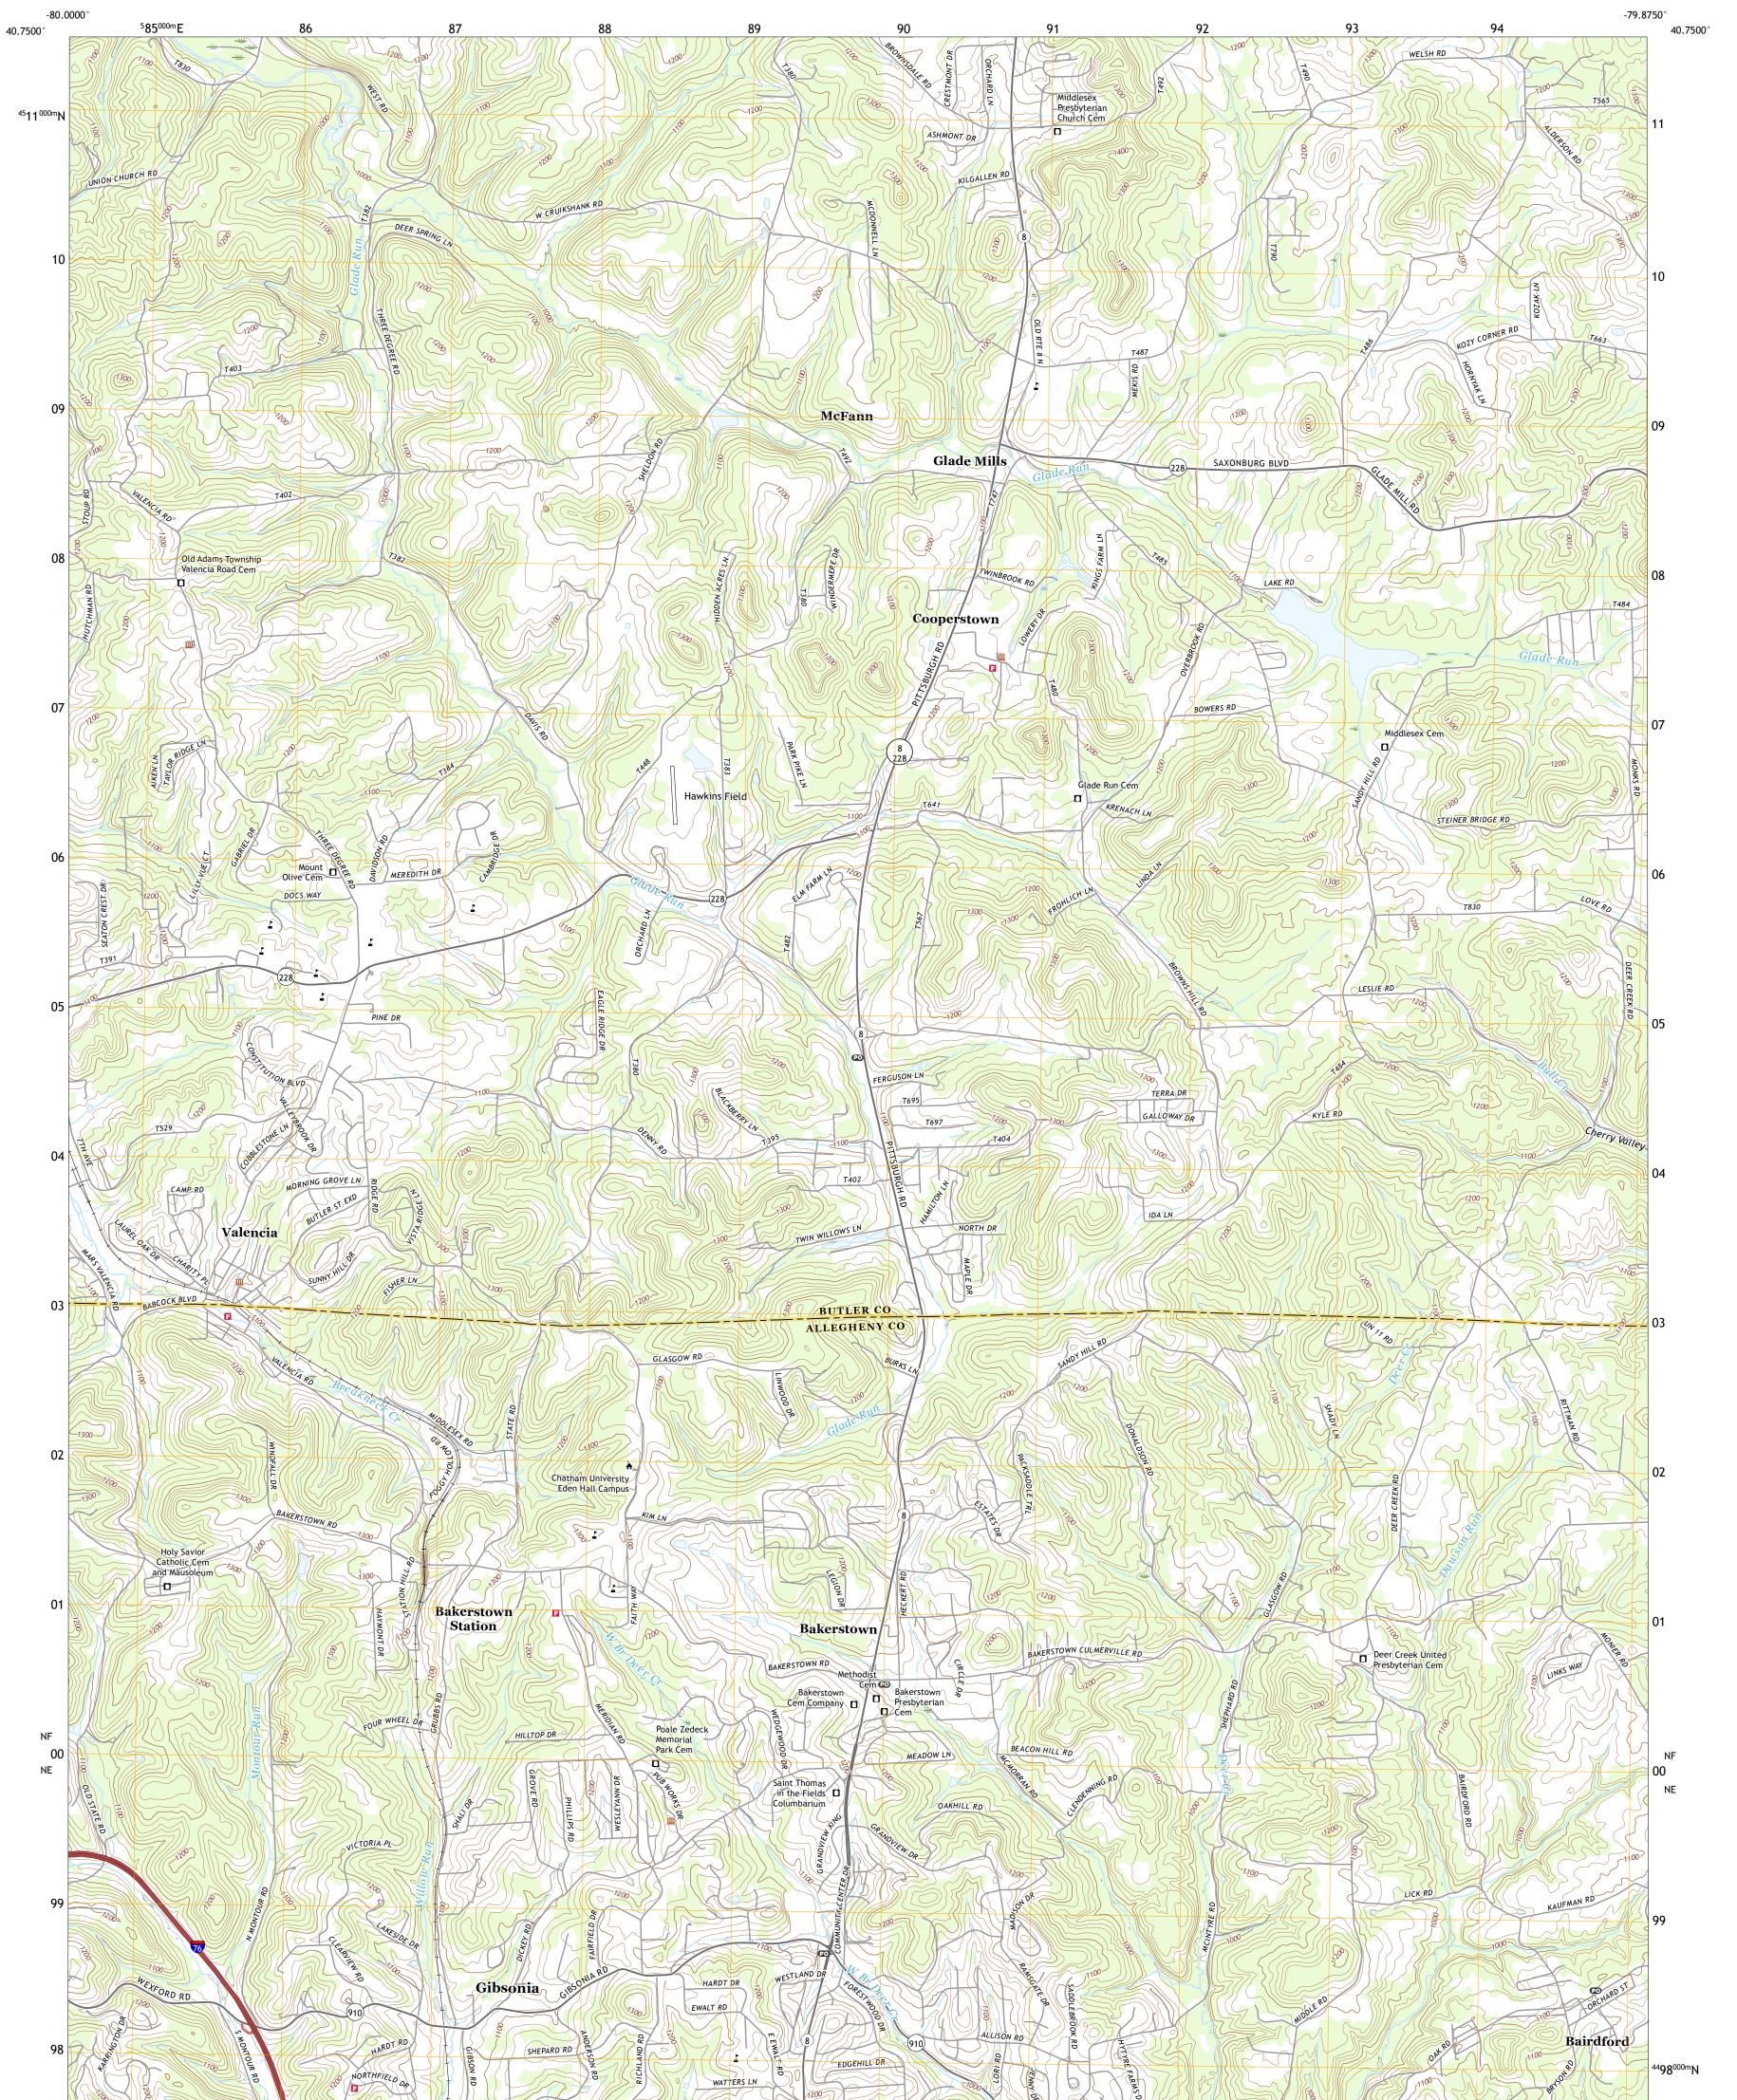

## U.S. DEPARTMENT OF THE INTERIOR U.S. GEOLOGICAL SURVEY

VALENCIA QUADRANGLE PENNSYLVANIA 7.5-MINUTE SERIES

Produced by the United States Geological Survey North American Datum of 1983 (NAD83) World Geodetic System of 1984 (WGS84). Projection and 1 000-meter grid:Universal Transverse Mercator, Zone 17T This map is not a legal document. Boundaries may be generalized for this map scale. Private lands within government reservations may not be shown. Obtain permission before entering private lands.

.....NAIP, May 2017 - December 2017 U.S. Census Bureau, 2016 ......GNIS, 1979 - 2019 .....National Hydrography Dataset, 1899 - 2019 .....National Elevation Dataset, 2010 .....Multiple sources; see metadata file 2017 - 2018 Imagery... Roads..... Names.... Hydrography..... Contours.. Boundaries... ..FWS Wetlands 1977 Wetlands... National Inventory