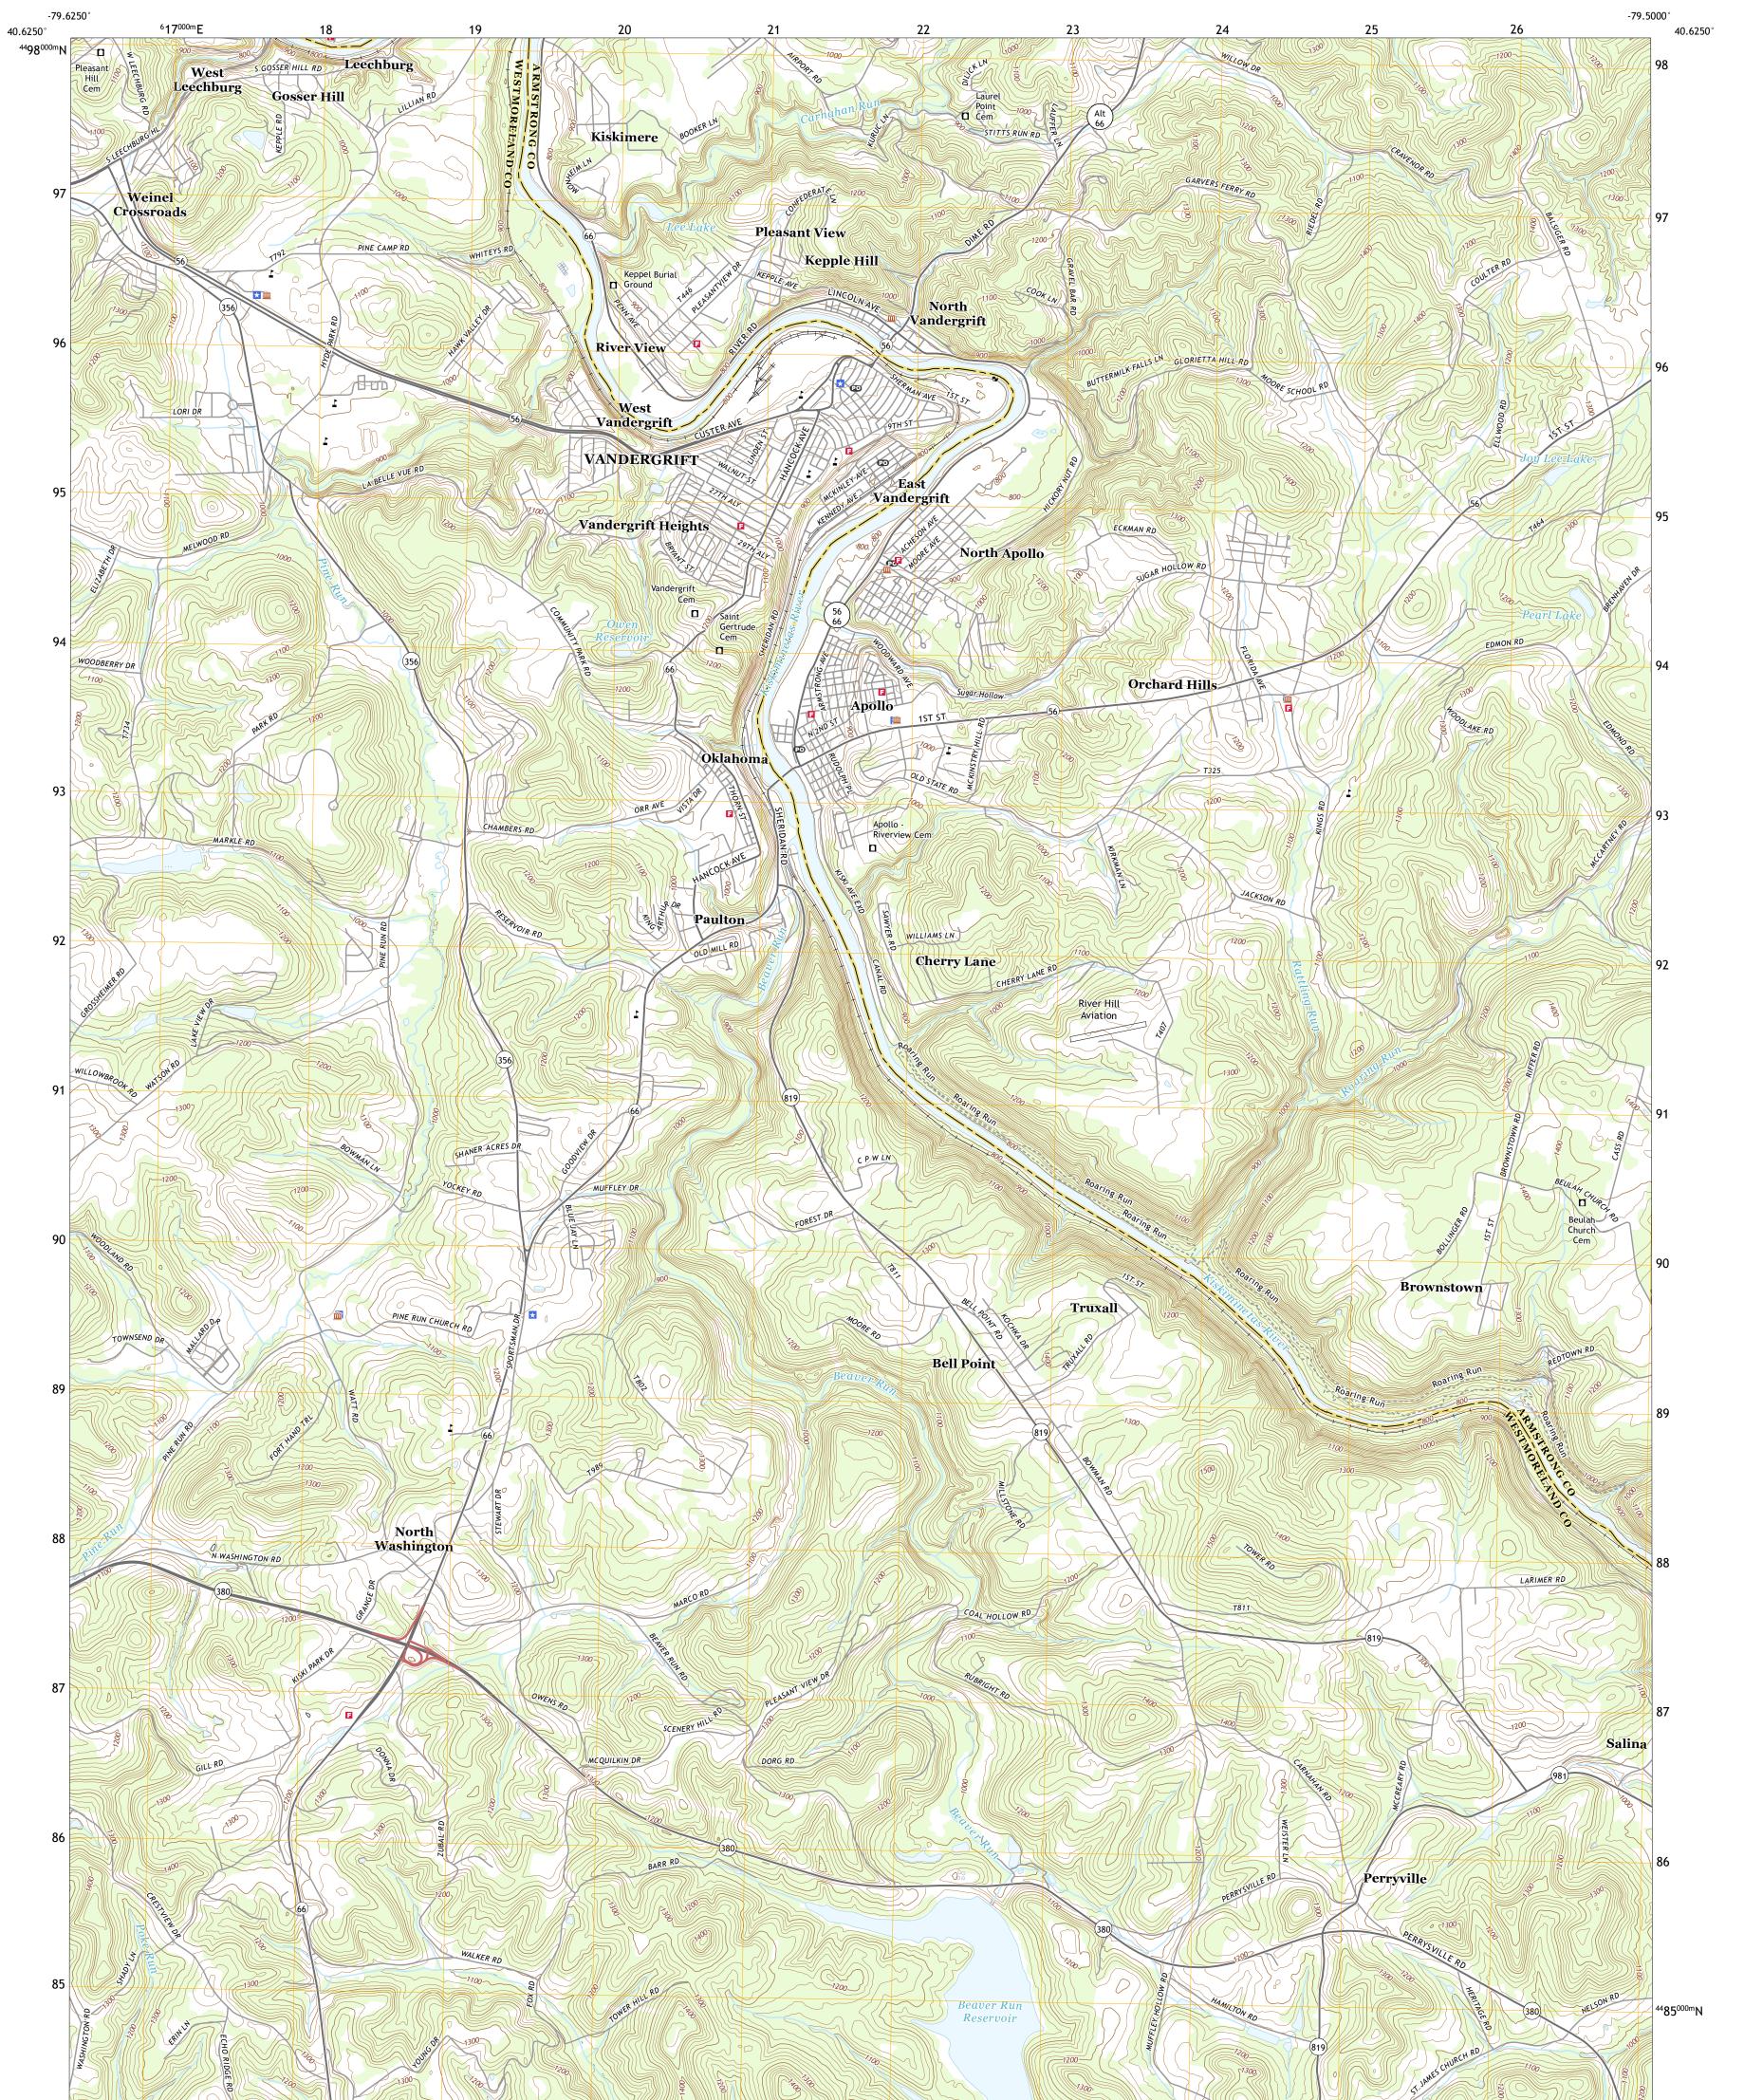

VANDERGRIFT QUADRANGLE PENNSYLVANIA 7.5-MINUTE SERIES

Produced by the United States Geological Survey North American Datum of 1983 (NAD83) World Geodetic System of 1984 (WGS84). Projection and 1 000-meter grid:Universal Transverse Mercator, Zone 17T This map is not a legal document. Boundaries may be generalized for this map scale. Private lands within government reservations may not be shown. Obtain permission before entering private lands.

Imagery... Roads..... Names..... ...NAIP, June 2017 - December 2017 U.S. Census Bureau, 2016 ......GNIS, 1979 - 2019 .....National Hydrography Dataset, 2004 .....National Elevation Dataset, 2010 ....Multiple sources; see metadata file 2017 - 2018 Hydrography..... Contours.. Boundaries... 1977 Wetlands... ..FWS National Wetlands Inventory

State Route