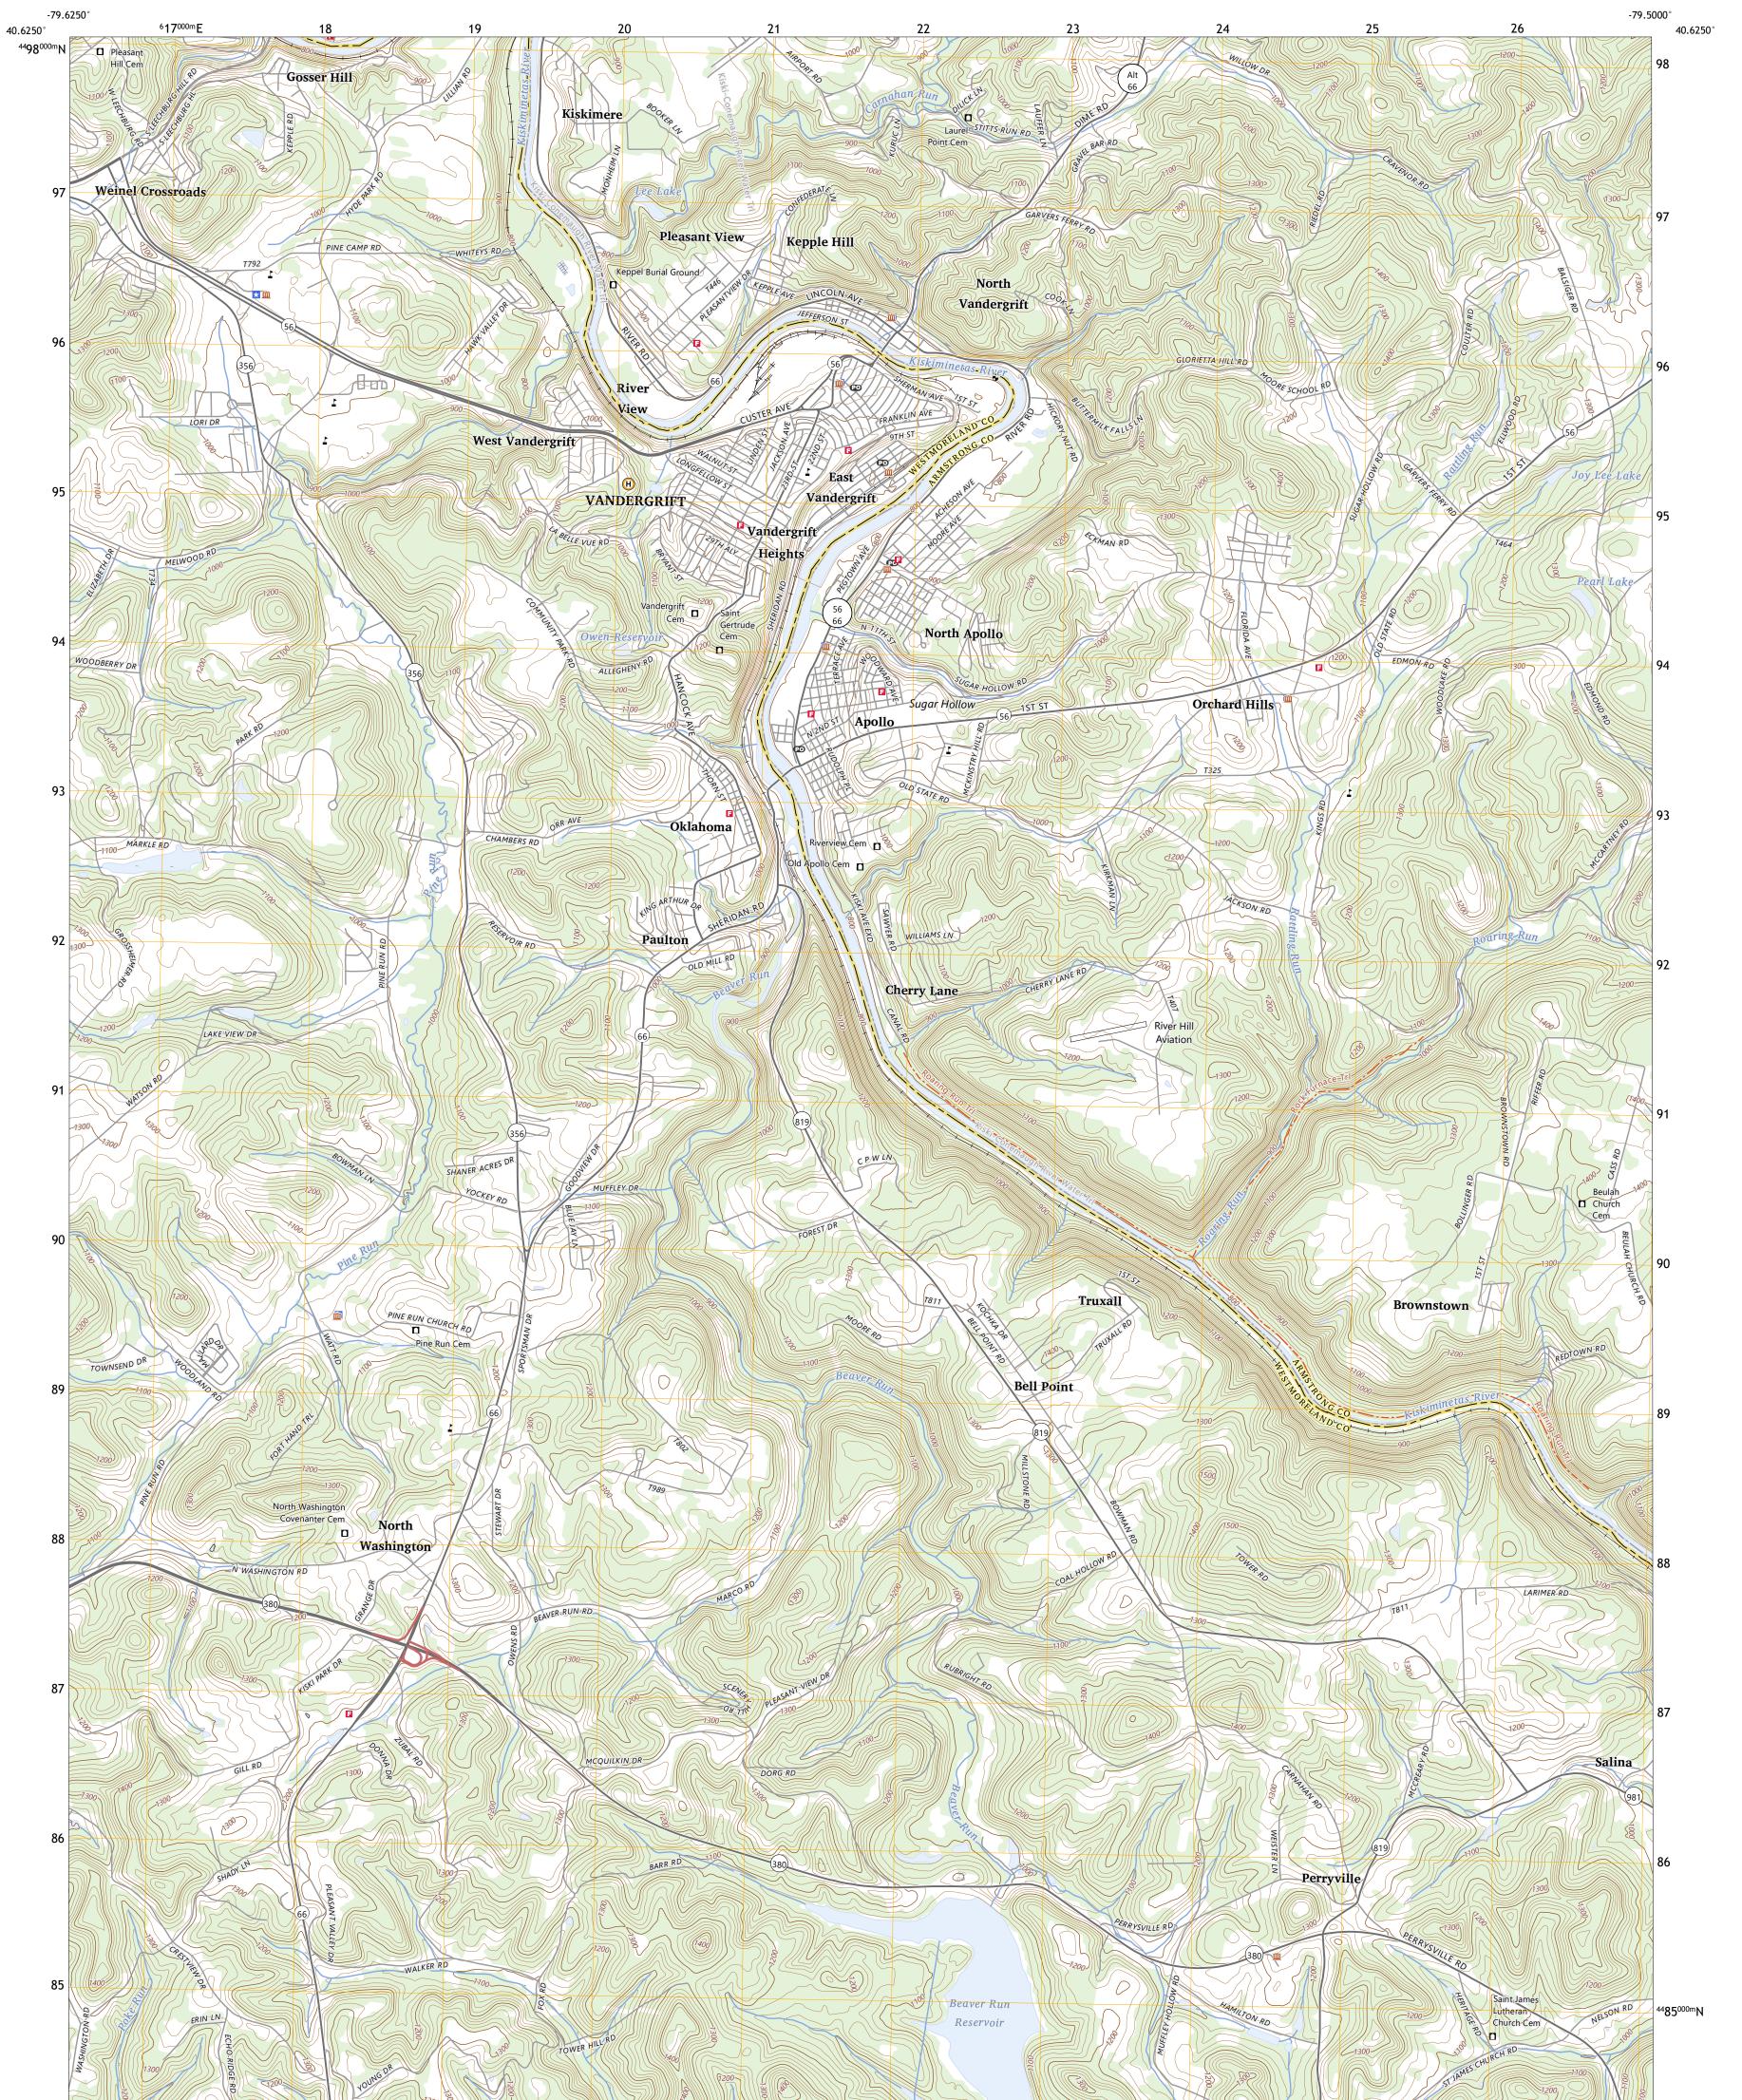

VANDERGRIFT QUADRANGLE PENNSYLVANIA 7.5-MINUTE SERIES

Produced by the United States Geological Survey North American Datum of 1983 (NAD83) World Geodetic System of 1984 (WGS84). Projection and 1 000-meter grid:Universal Transverse Mercator, Zone 17T This map is not a legal document. Boundaries may be generalized for this map scale. Private lands within government reservations may not be shown. Obtain permission before entering private lands.