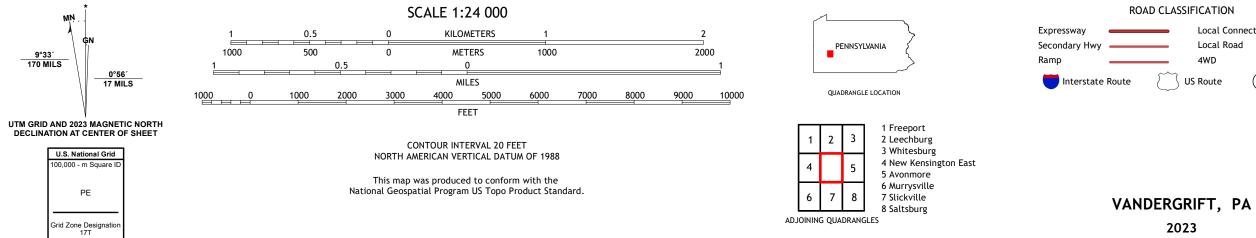

VANDERGRIFT QUADRANGLE PENNSYLVANIA 7.5-MINUTE SERIES

Produced by the United States Geological Survey North American Datum of 1983 (NAD83) World Geodetic System of 1984 (WGS84). Projection and 1 000-meter grid:Universal Transverse Mercator, Zone 17T This map is not a legal document. Boundaries may be generalized for this map scale. Private lands within government reservations may not be shown. Obtain permission before entering private lands.