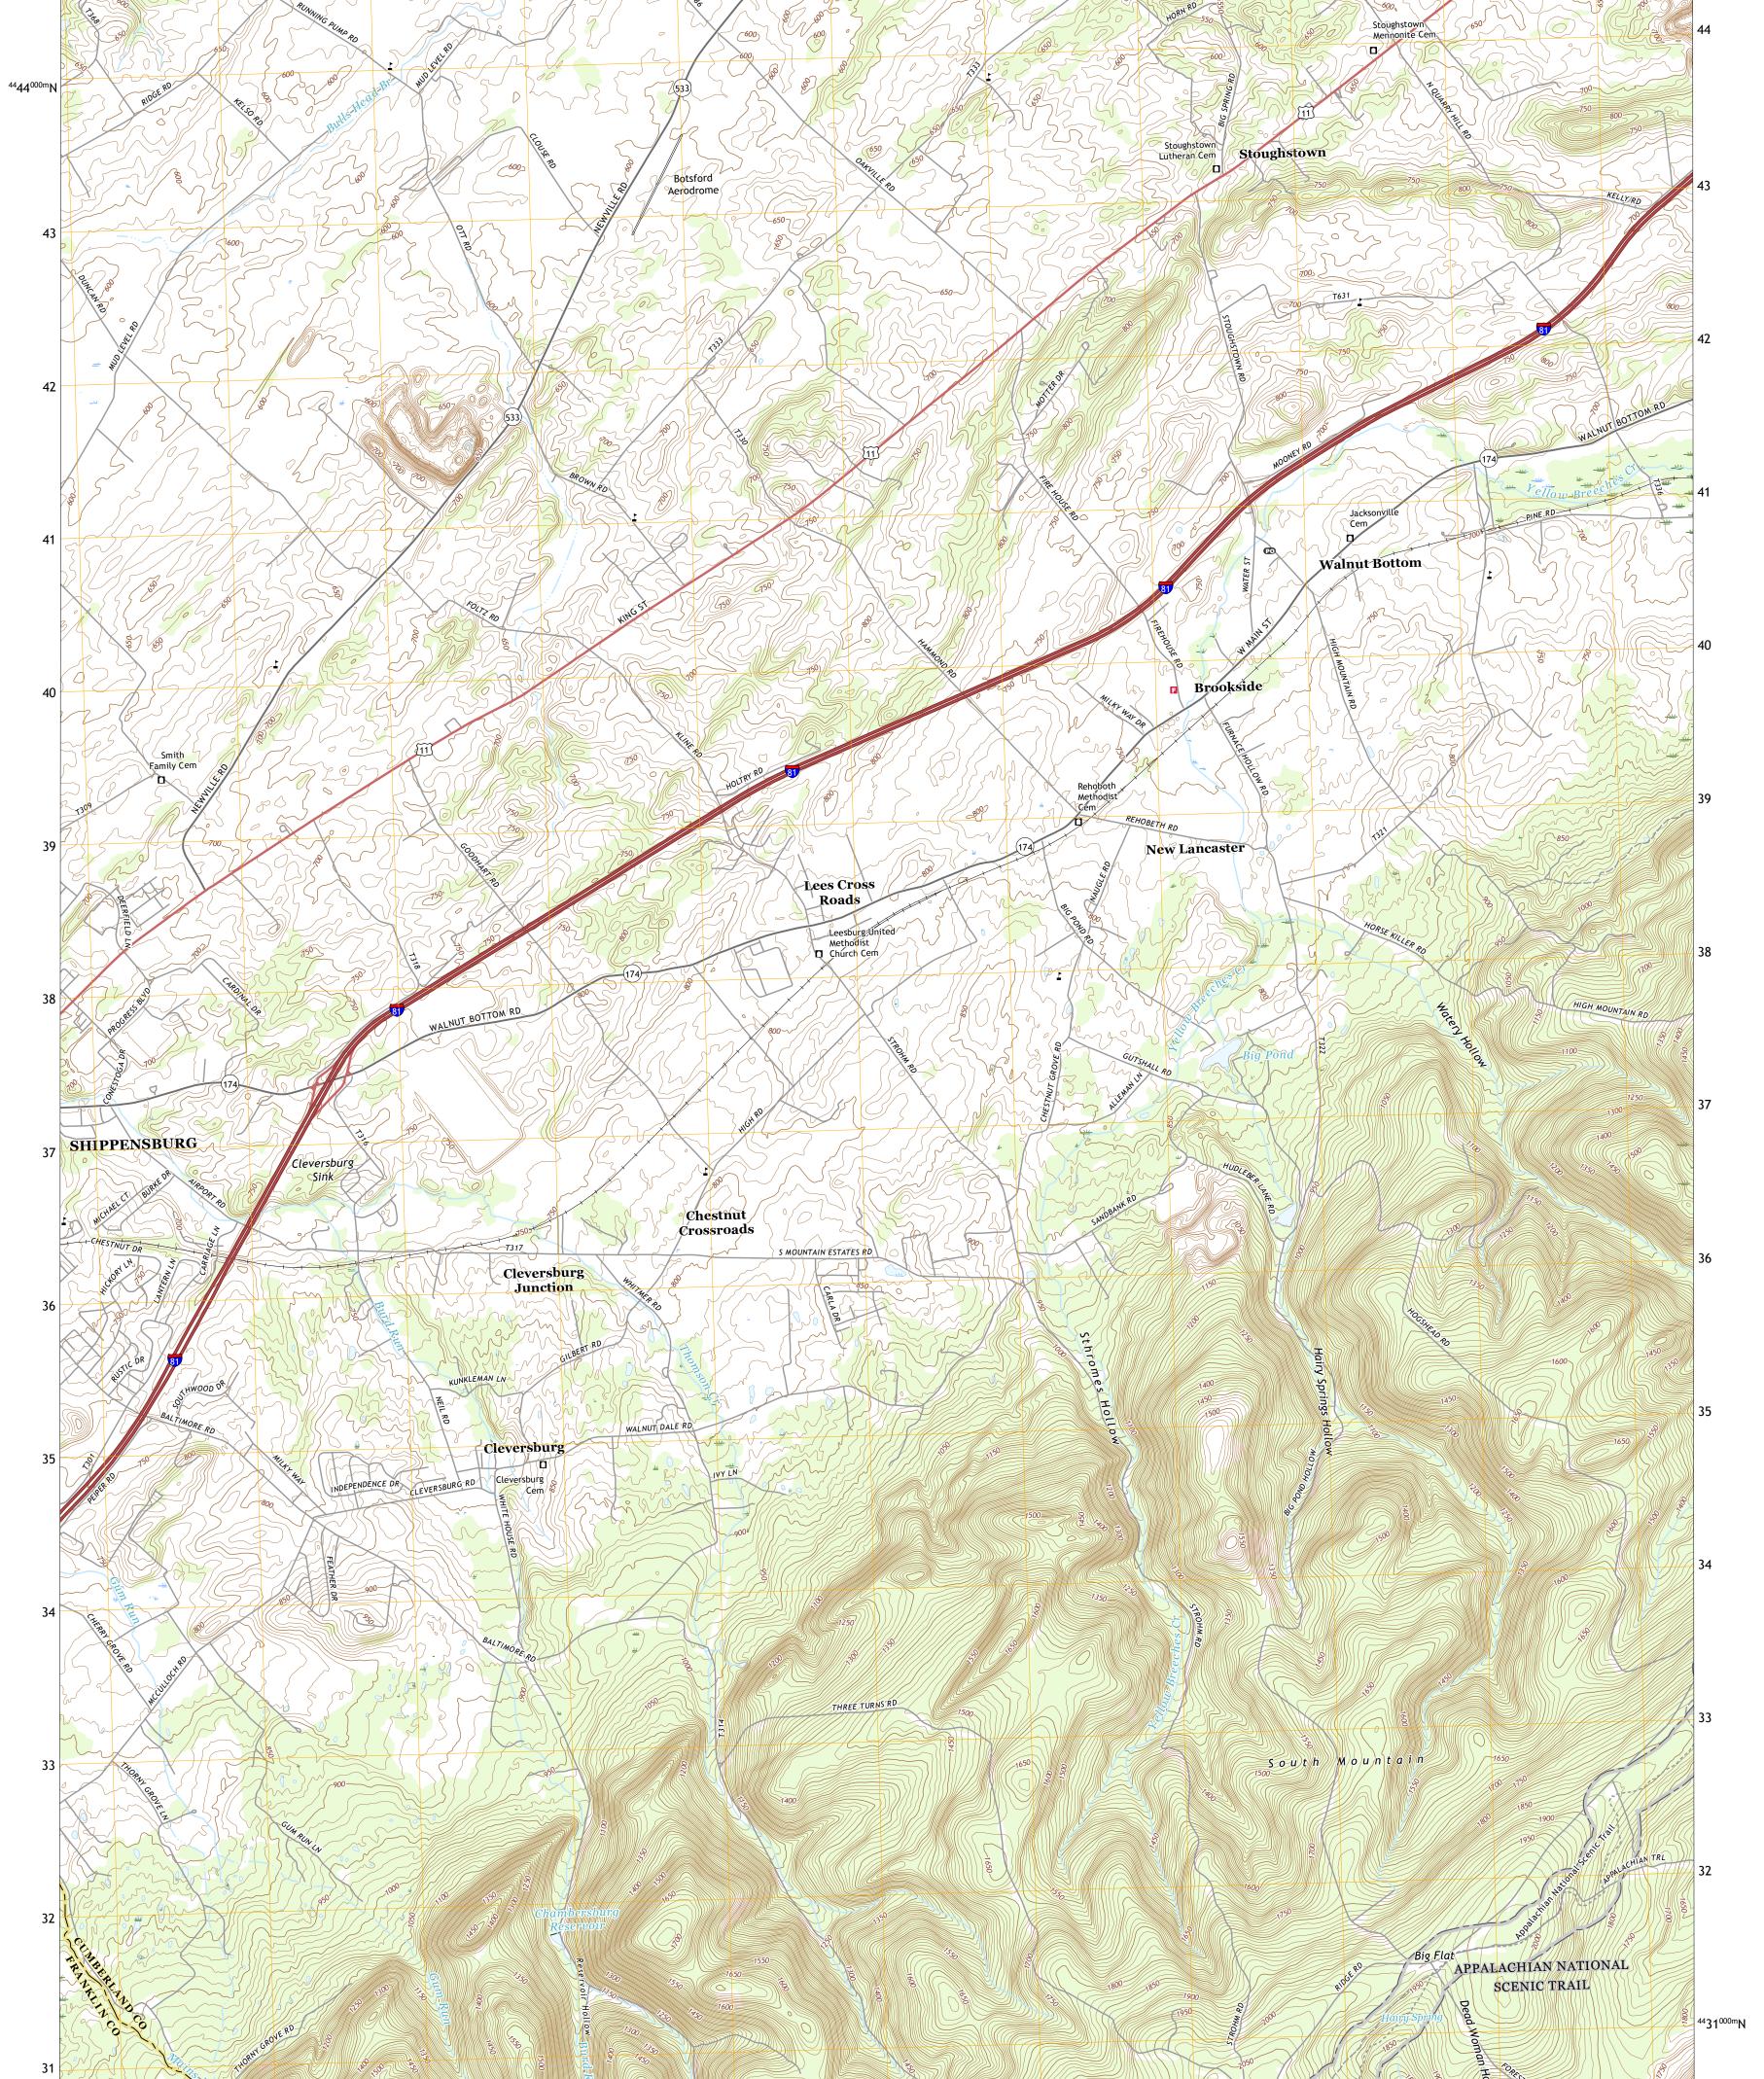

Produced by the United States Geological Survey North American Datum of 1983 (NAD83) World Geodetic System of 1984 (WGS84). Projection and 1 000-meter grid:Universal Transverse Mercator, Zone 18T\18S This map is not a legal document. Boundaries may be generalized for this map scale. Private lands within government reservations may not be shown. Obtain permission before entering private lands.

Imagery......NAIP, May 2017 - December 2017 Roads.....U.S. Census Bureau, 2016 Names.....GNIS, 1979 - 2019 Hydrography.....National Hydrography Dataset, 1899 - 2018 Contours.....National Elevation Dataset, 2019 Boundaries....Multiple sources; see metadata file 2017 - 2018 Wetlands.....FWS National Wetlands Inventory 1980 - 1984