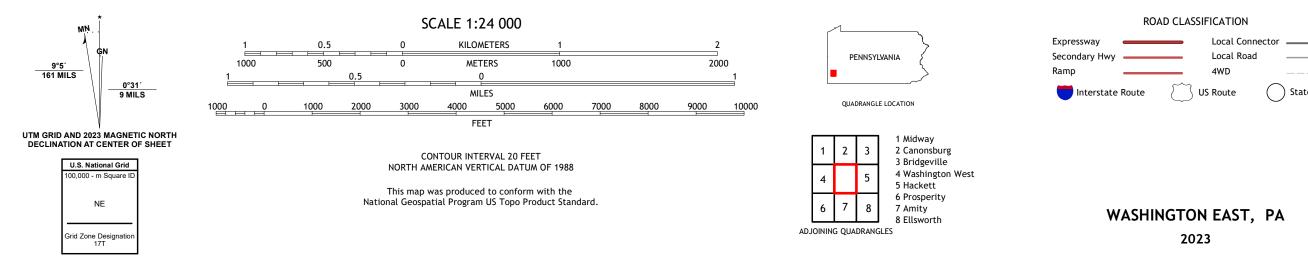

## U.S. DEPARTMENT OF THE INTERIOR U.S. GEOLOGICAL SURVEY

WASHINGTON EAST QUADRANGLE PENNSYLVANIA - WASHINGTON COUNTY 7.5-MINUTE SERIES

Produced by the United States Geological Survey North American Datum of 1983 (NAD83) World Geodetic System of 1984 (WGS84). Projection and 1 000-meter grid:Universal Transverse Mercator, Zone 17T This map is not a legal document. Boundaries may be generalized for this map scale. Private lands within government reservations may not be shown. Obtain permission before entering private lands.

State Route