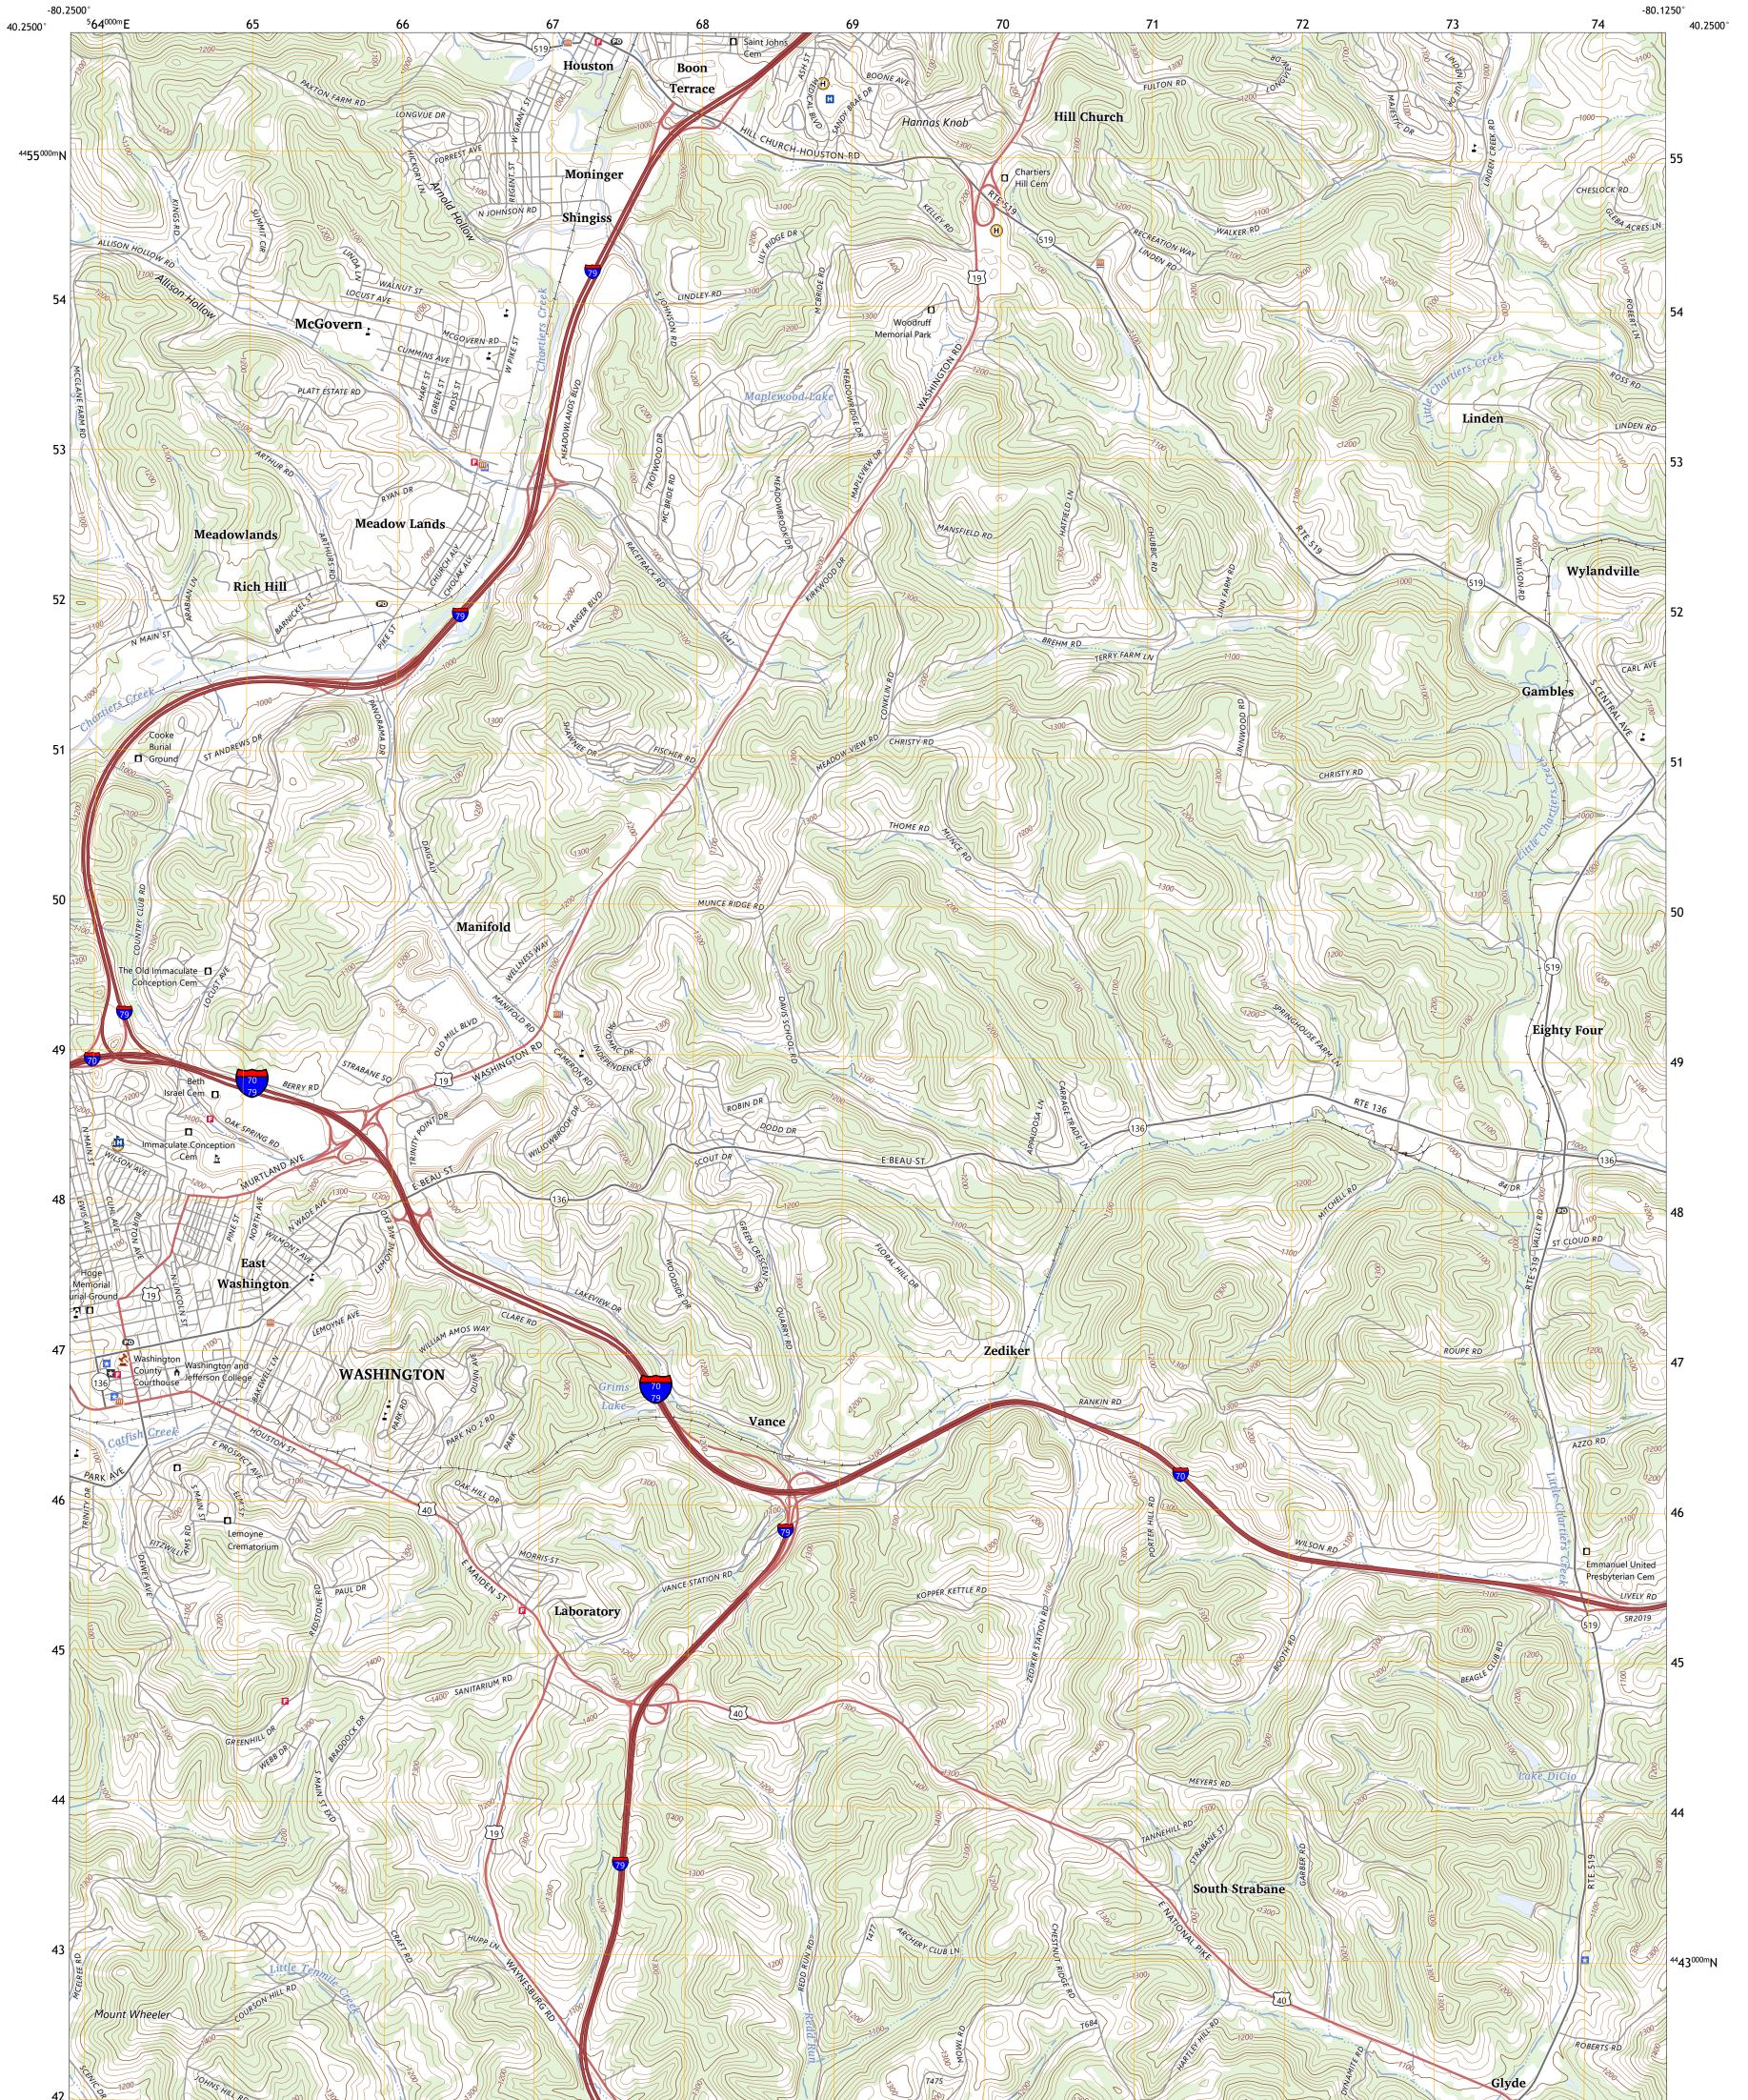

## U.S. DEPARTMENT OF THE INTERIOR U.S. GEOLOGICAL SURVEY

WASHINGTON EAST QUADRANGLE PENNSYLVANIA - WASHINGTON COUNTY 7.5-MINUTE SERIES

Produced by the United States Geological Survey North American Datum of 1983 (NAD83) World Geodetic System of 1984 (WGS84). Projection and 1 000-meter grid:Universal Transverse Mercator, Zone 17T This map is not a legal document. Boundaries may be generalized for this map scale. Private lands within government reservations may not be shown. Obtain permission before entering private lands.