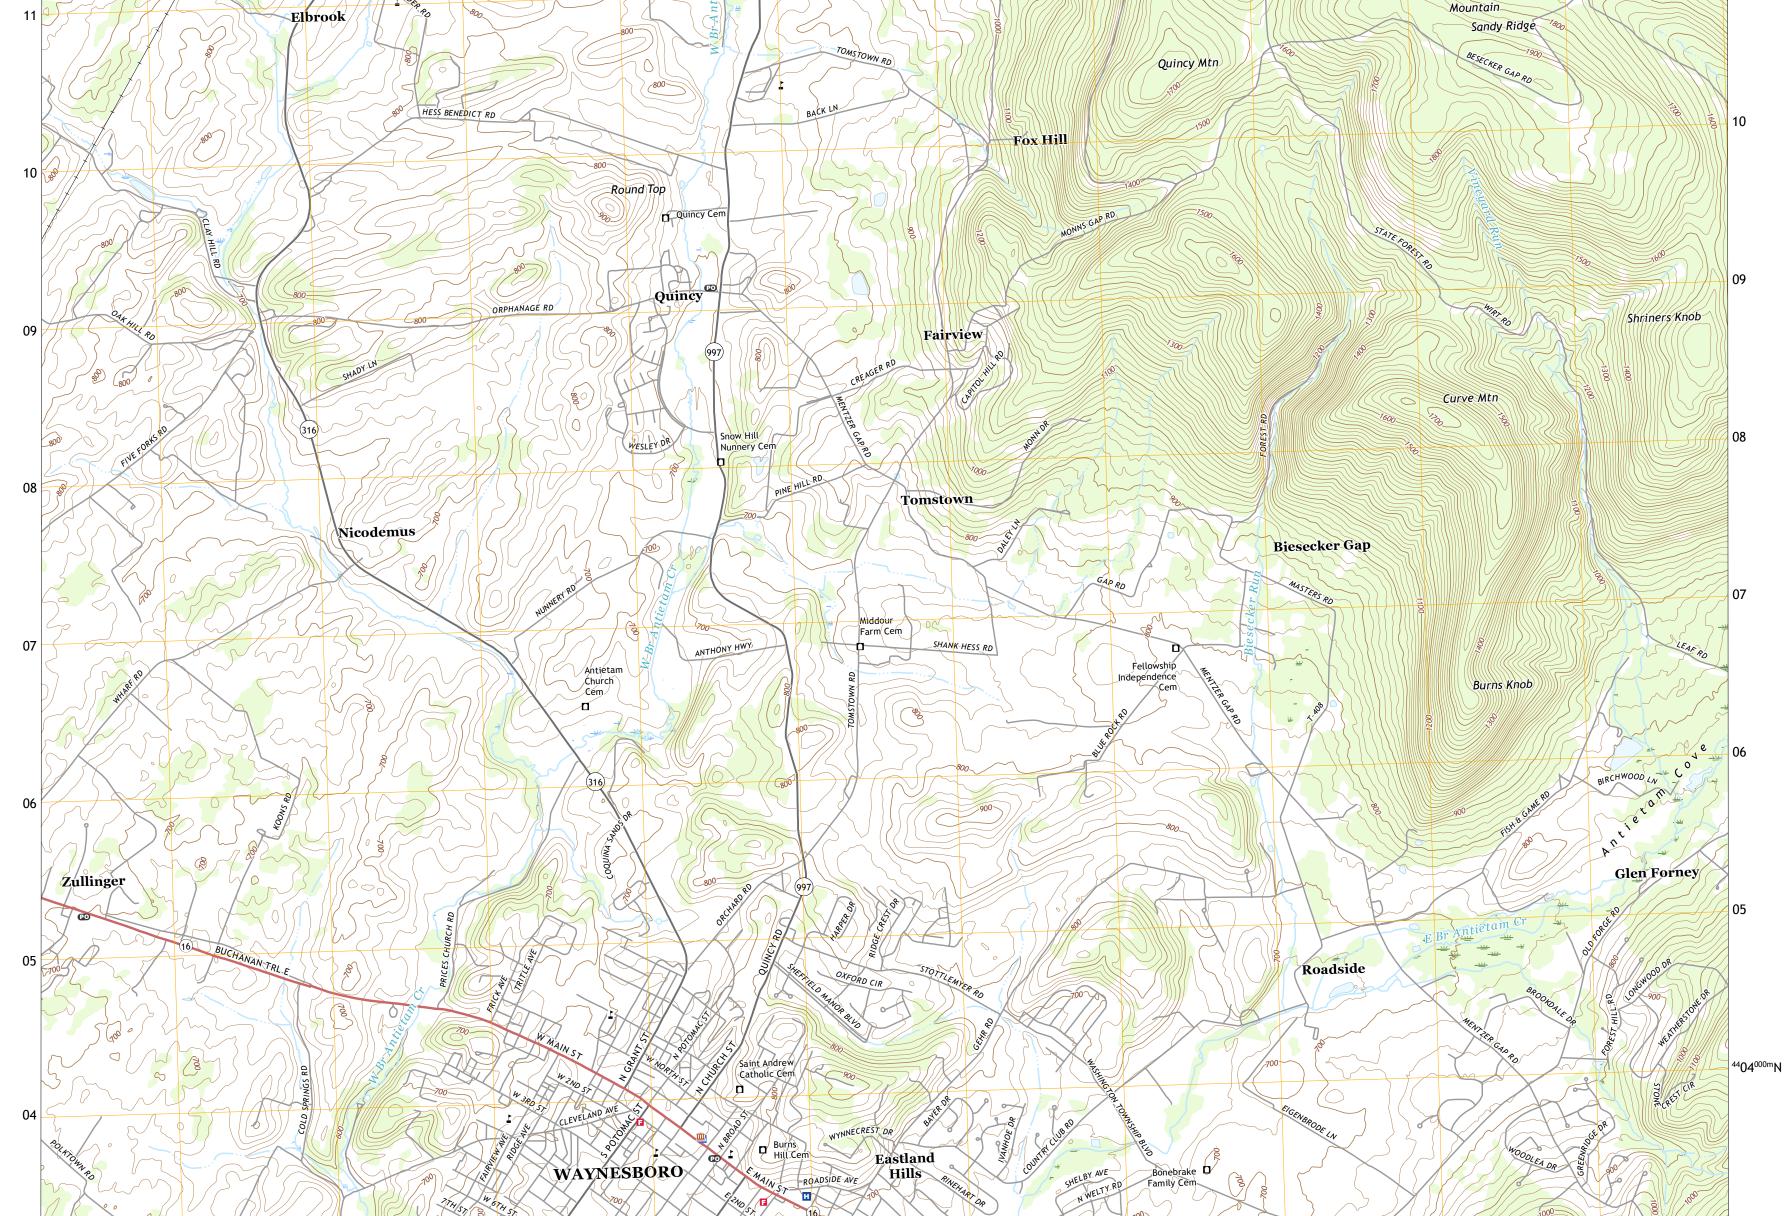

Mount Zion Cem

(316)

11

South

Produced by the United States Geological Survey North American Datum of 1983 (NAD83) World Geodetic System of 1984 (WGS84). Projection and 1 000-meter grid: Universal Transverse Mercator, Zone 18S This map is not a legal document. Boundaries may be generalized for this map scale. Private lands within government reservations may not be shown. Obtain permission before entering private lands.