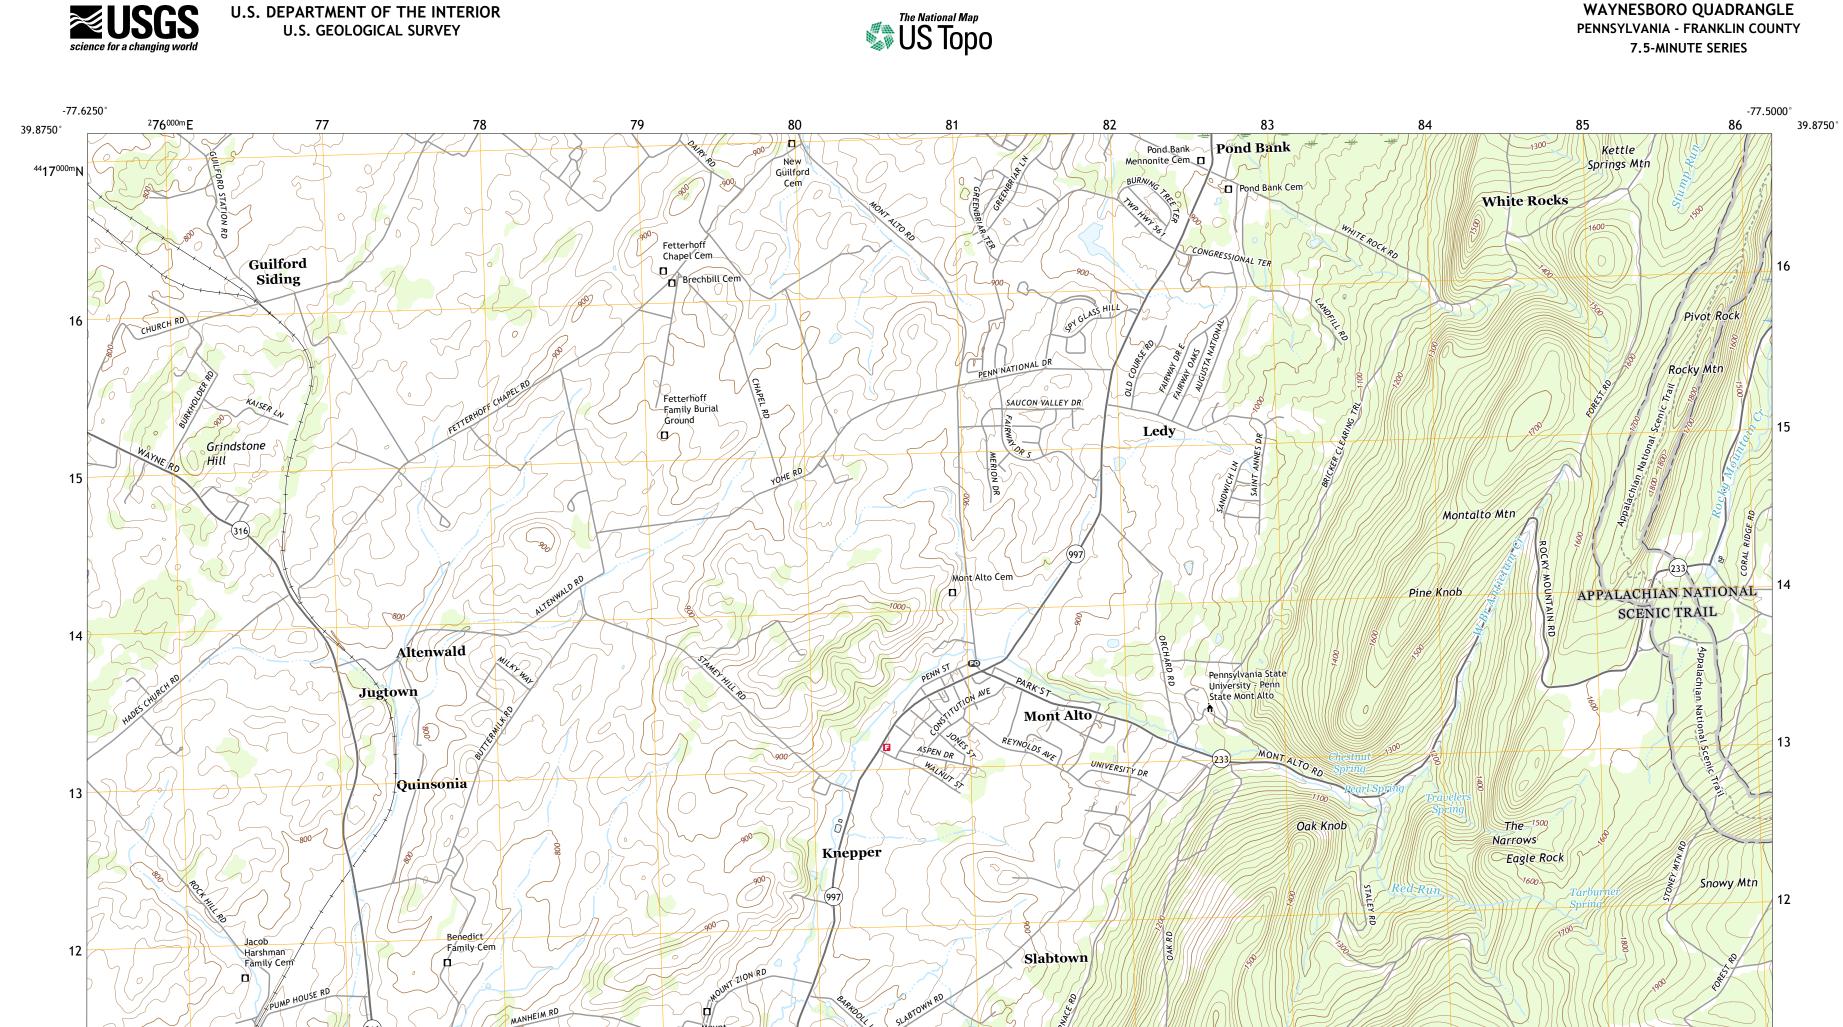

Mount Zion Cem

(316)

11

South

Produced by the United States Geological Survey North American Datum of 1983 (NAD83) World Geodetic System of 1984 (WGS84). Projection and 1 000-meter grid: Universal Transverse Mercator, Zone 18S This map is not a legal document. Boundaries may be generalized for this map scale. Private lands within government reservations may not be shown. Obtain permission before entering private lands.