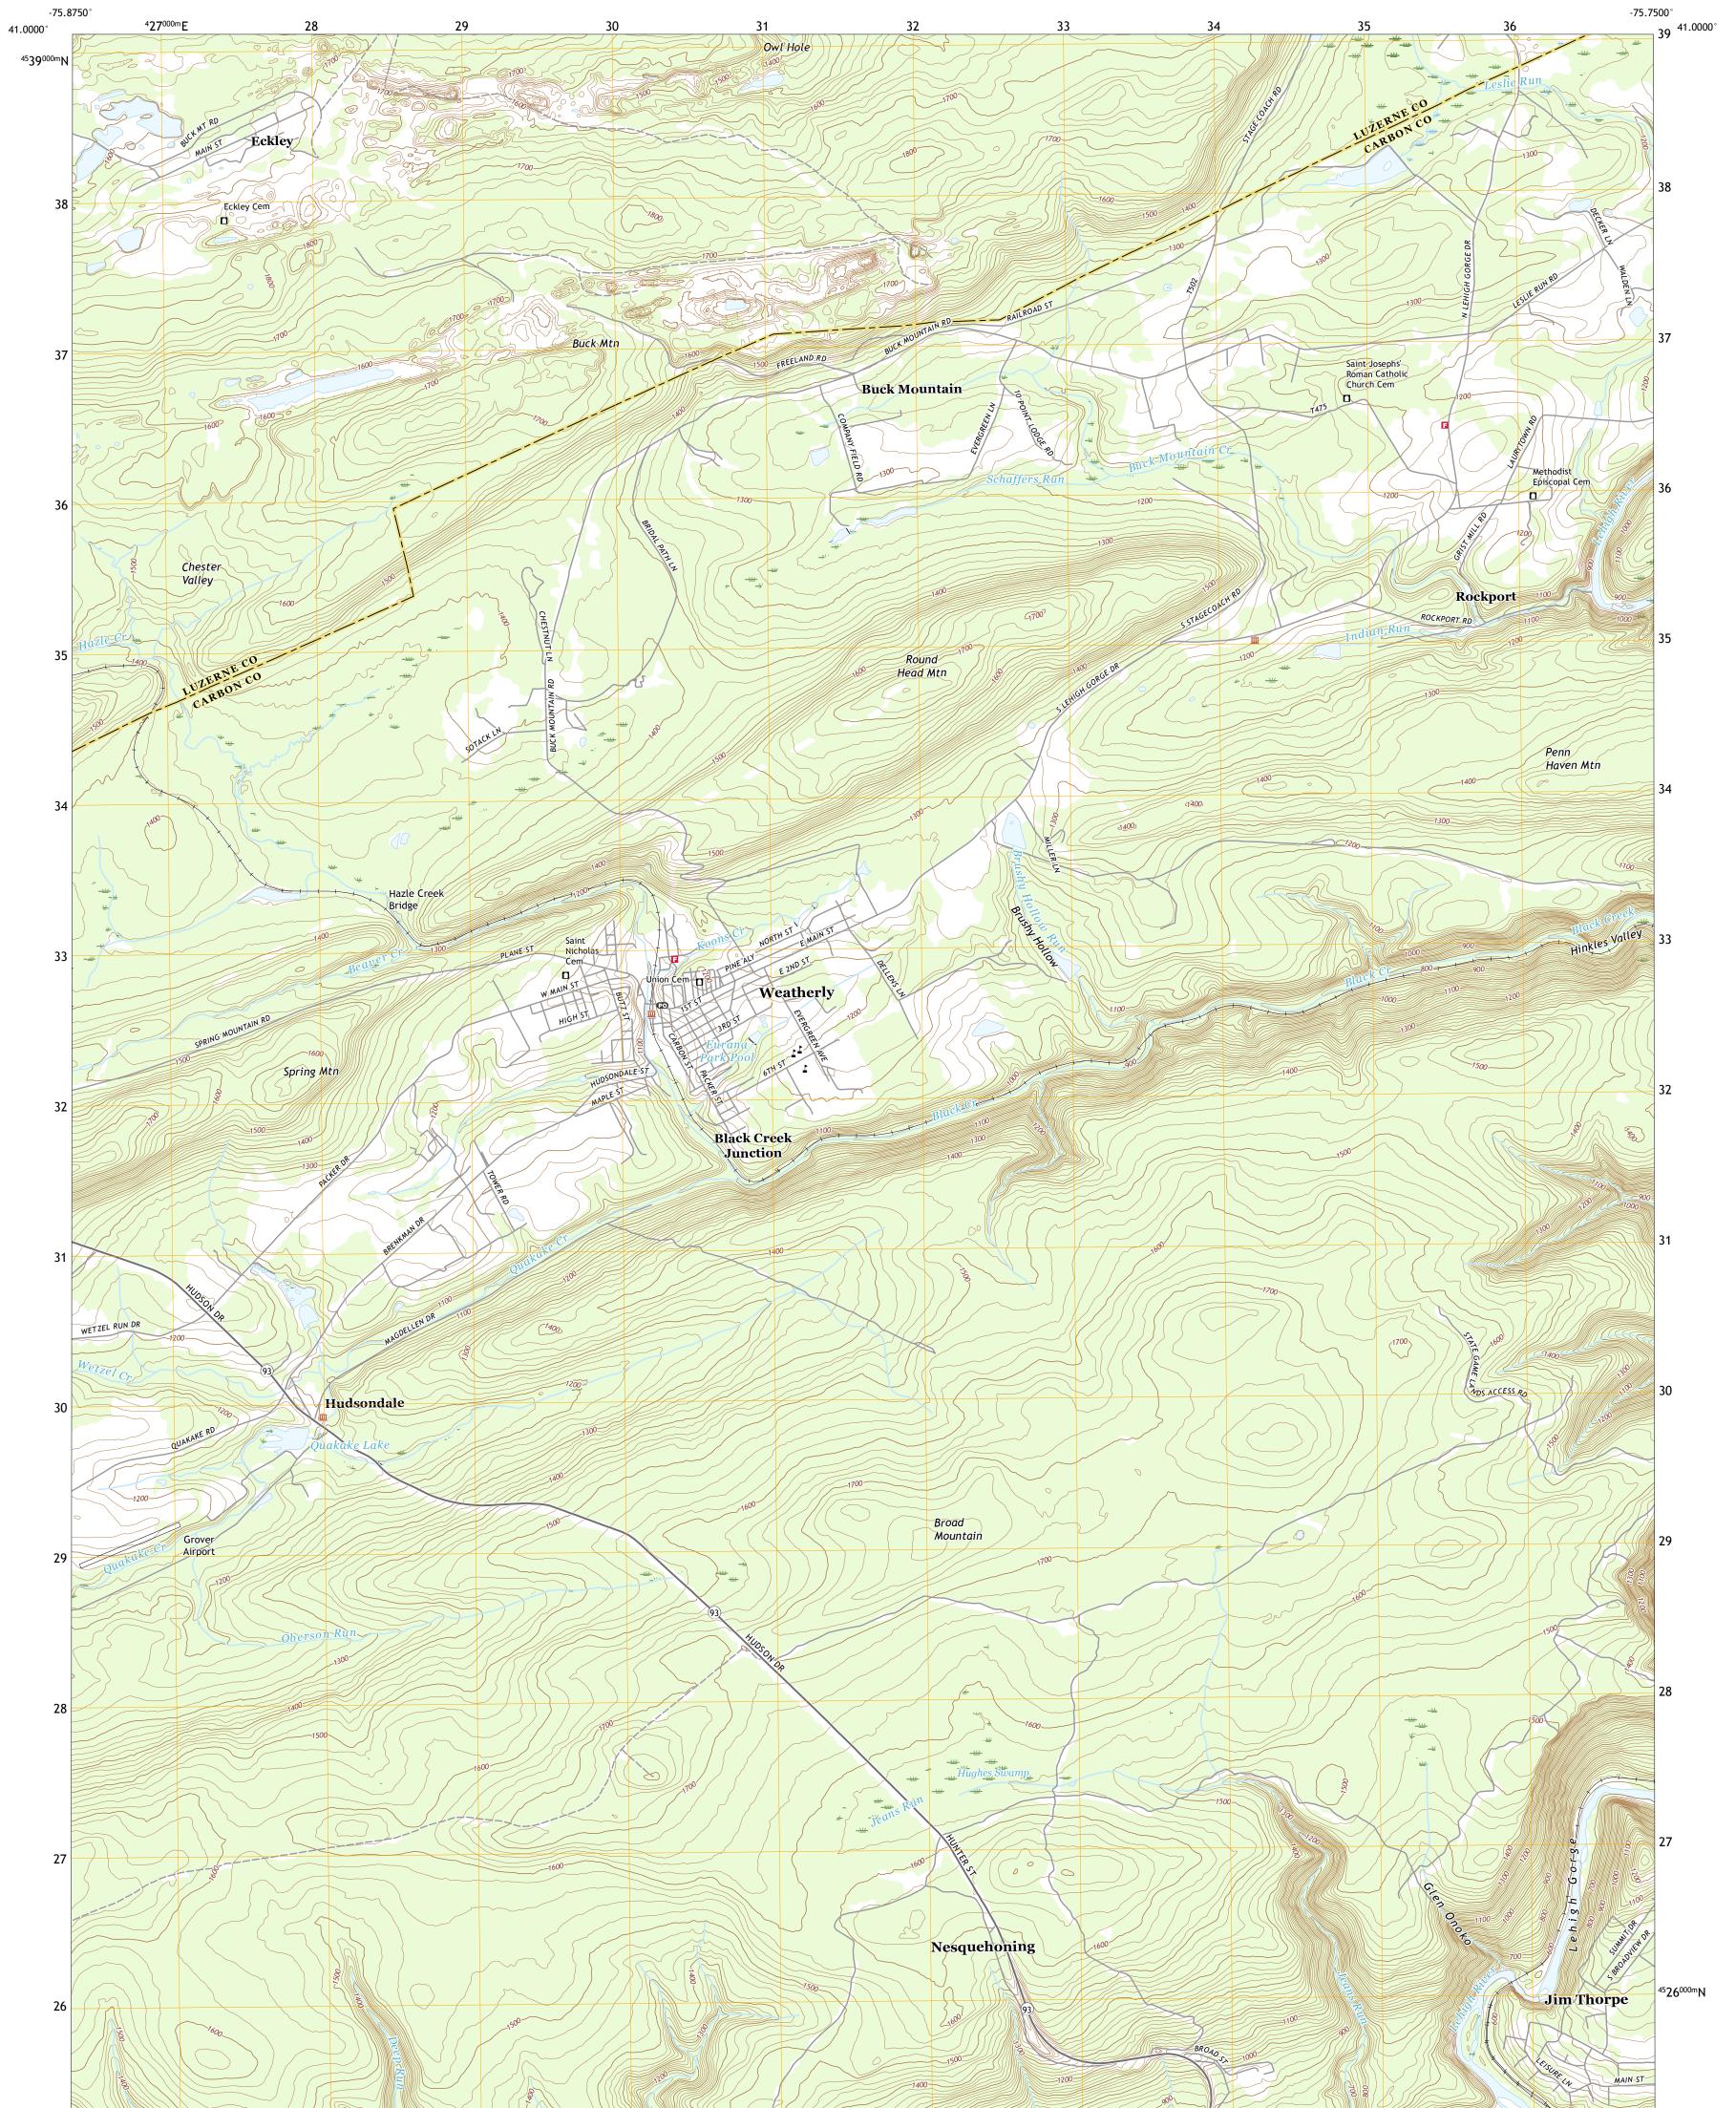

## U.S. DEPARTMENT OF THE INTERIOR U.S. GEOLOGICAL SURVEY

WEATHERLY QUADRANGLE PENNSYLVANIA 7.5-MINUTE SERIES

Produced by the United States Geological Survey North American Datum of 1983 (NAD83) World Geodetic System of 1984 (WGS84). Projection and 1 000-meter grid:Universal Transverse Mercator, Zone 18T This map is not a legal document. Boundaries may be generalized for this map scale. Private lands within government reservations may not be shown. Obtain permission before entering private lands.

 Imagery......NAIP, June 2017 - December 2017

 Roads......U.S. Census Bureau, 2016

 Names......GNIS, 1979 - 2019

 Hydrography.....National Hydrography Dataset, 1899 - 2018

 Contours.....National Elevation Dataset, 2000 - 2012

 Boundaries.....Multiple sources; see metadata file 2017 - 2018

 Wetlands......FWS National Wetlands Inventory 1976 - 1987