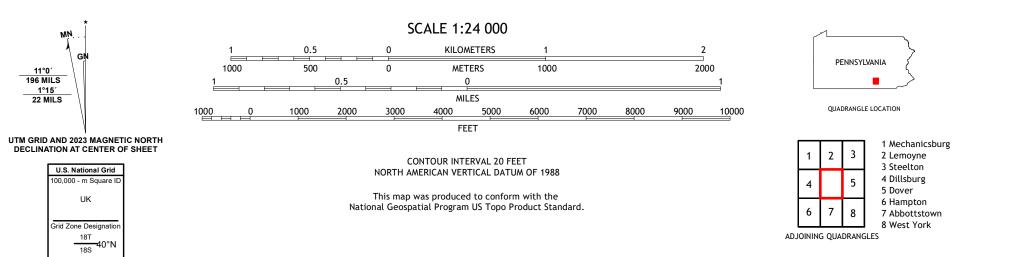

11°0′ 196 MILS

1°15′ 22 MILS

ROAD CLASSIFICATION Expressway Local Connector Local Road Secondary Hwy 🗕 \_\_\_\_\_ \_\_\_\_ Ramp 4WD \_\_\_\_\_ US Route State Route lnterstate Route

WELLSVILLE, PA

2023