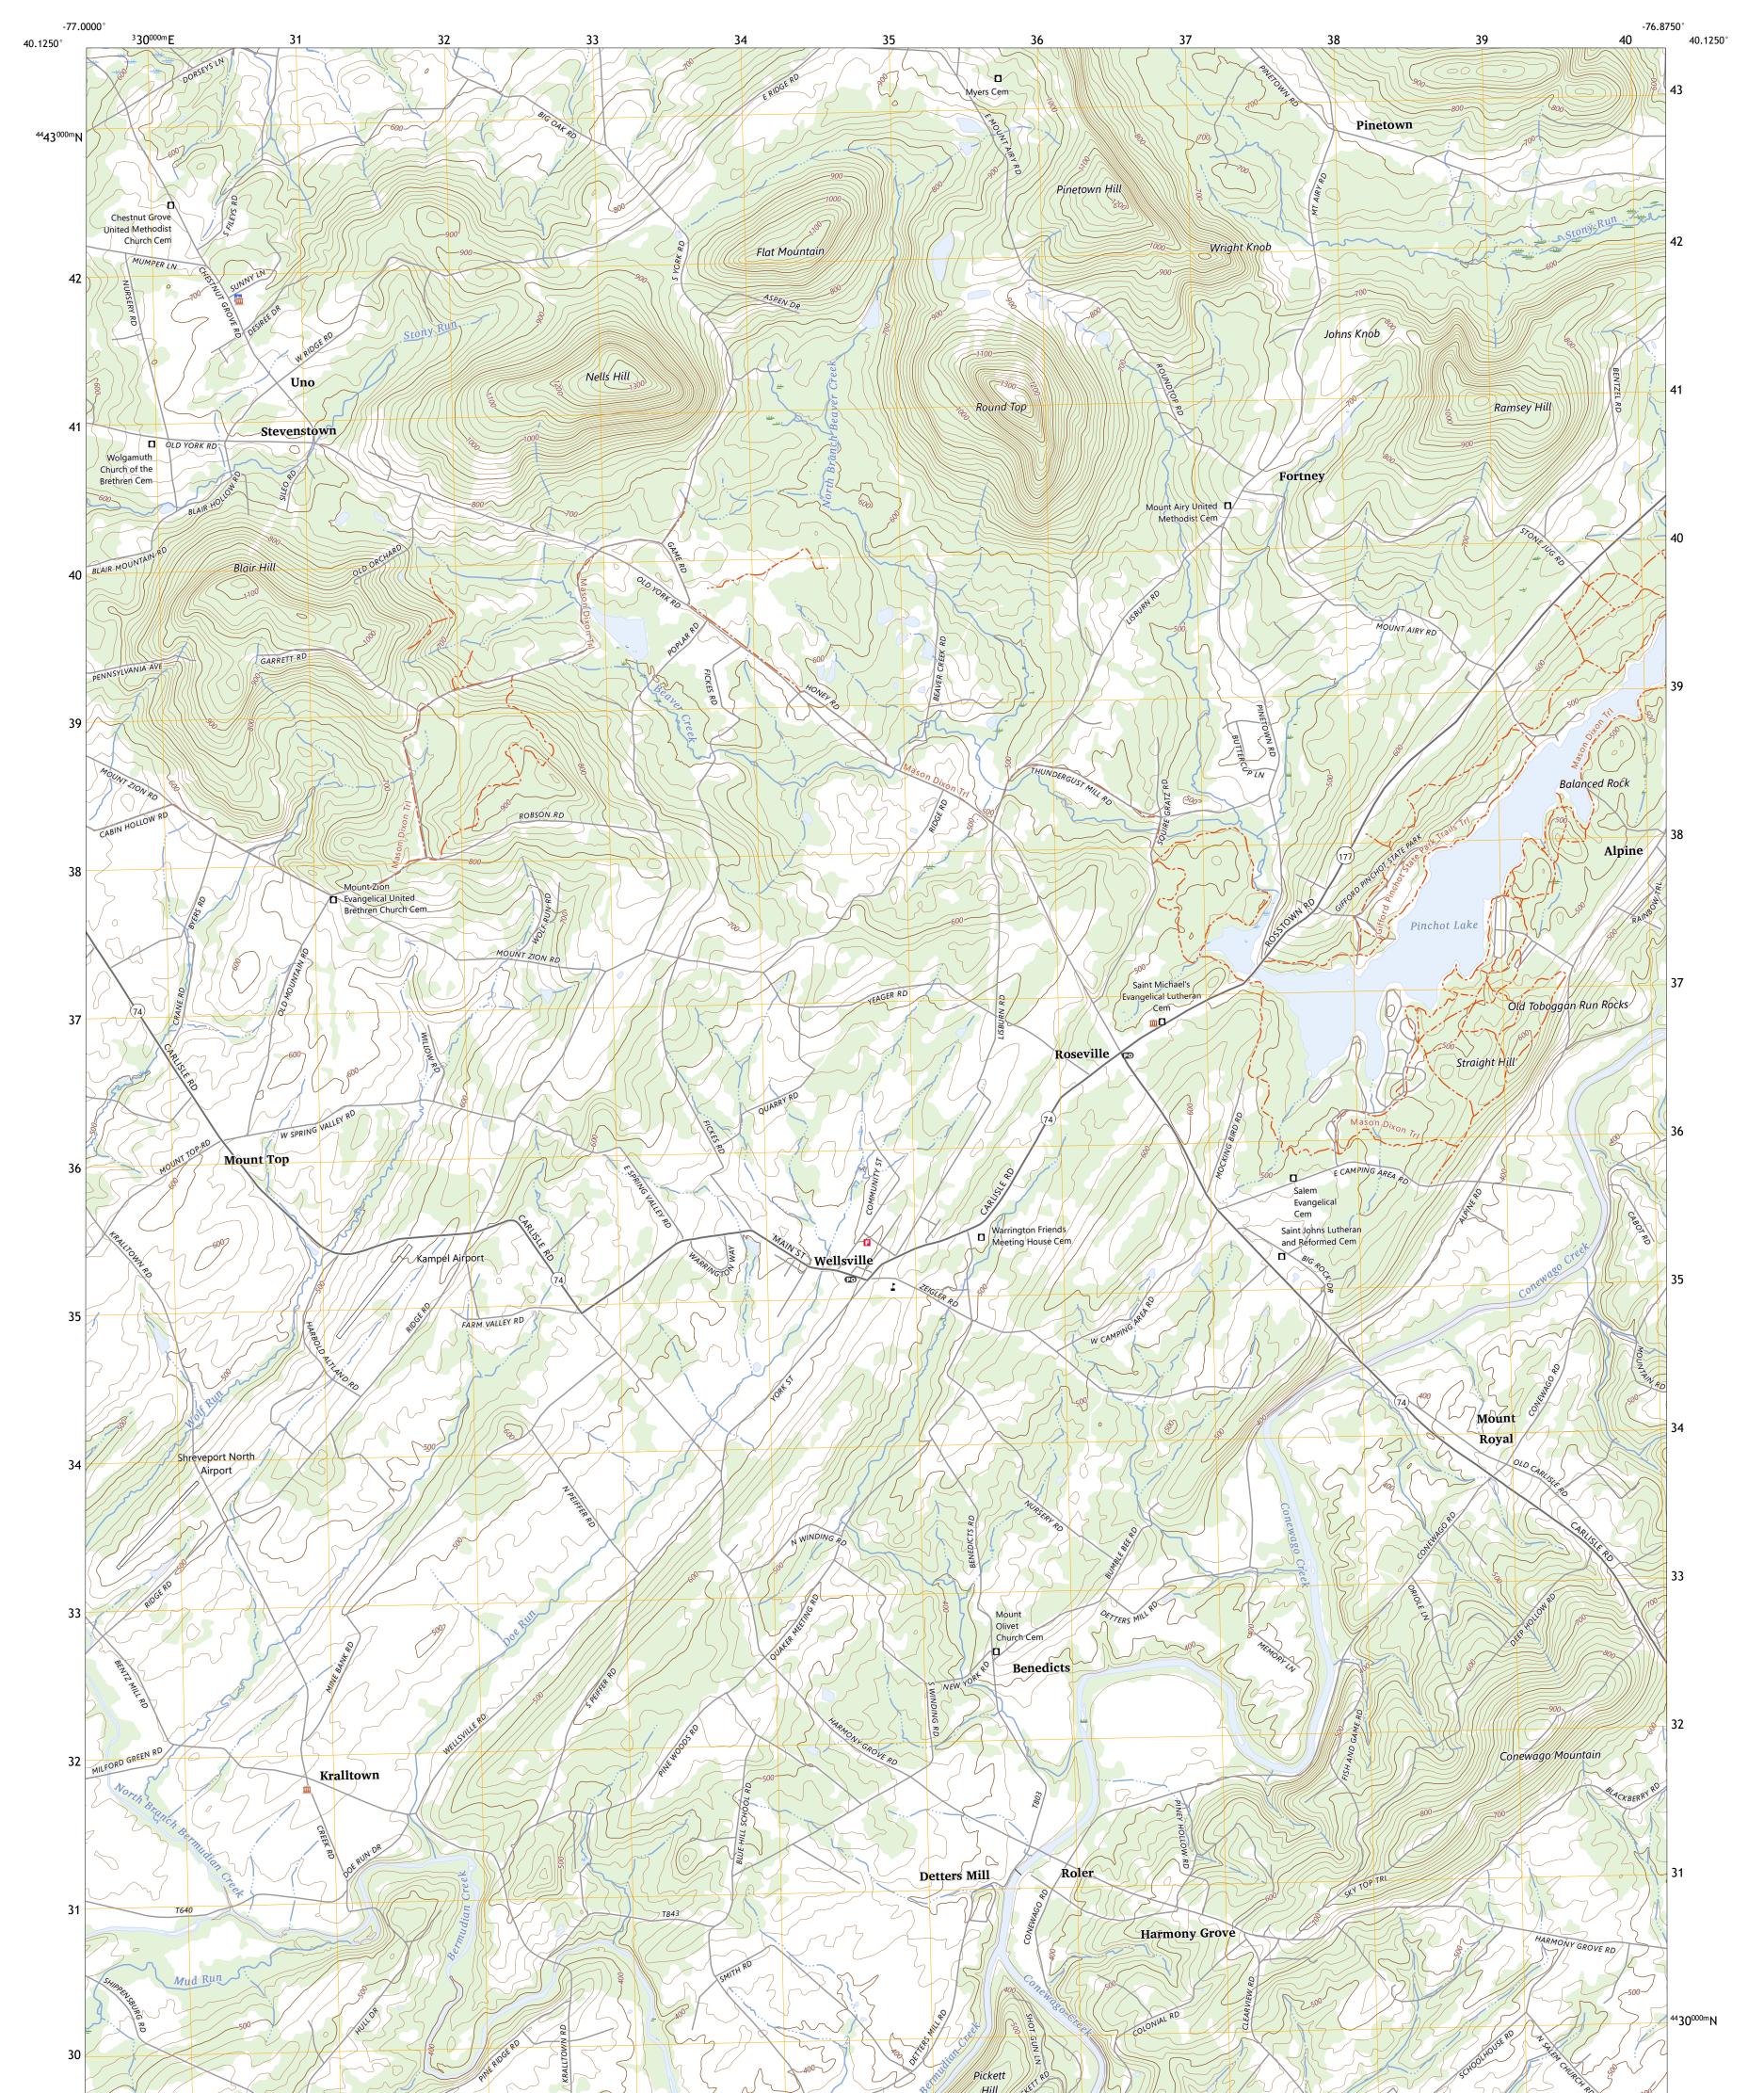

## U.S. DEPARTMENT OF THE INTERIOR U.S. GEOLOGICAL SURVEY

Produced by the United States Geological Survey North American Datum of 1983 (NAD83) World Geodetic System of 1984 (WGS84). Projection and 1 000-meter grid: Universal Transverse Mercator, Zone 18T\18S This map is not a legal document. Boundaries may be generalized for this map scale. Private lands within government reservations may not be shown. Obtain permission before entering private lands.

11°0′ 196 MILS

1°15′ 22 MILS

ROAD CLASSIFICATION Expressway Local Connector Local Road Secondary Hwy 🗕 \_\_\_\_\_ \_\_\_\_ Ramp 4WD \_\_\_\_\_ US Route State Route lnterstate Route

WELLSVILLE, PA

2023