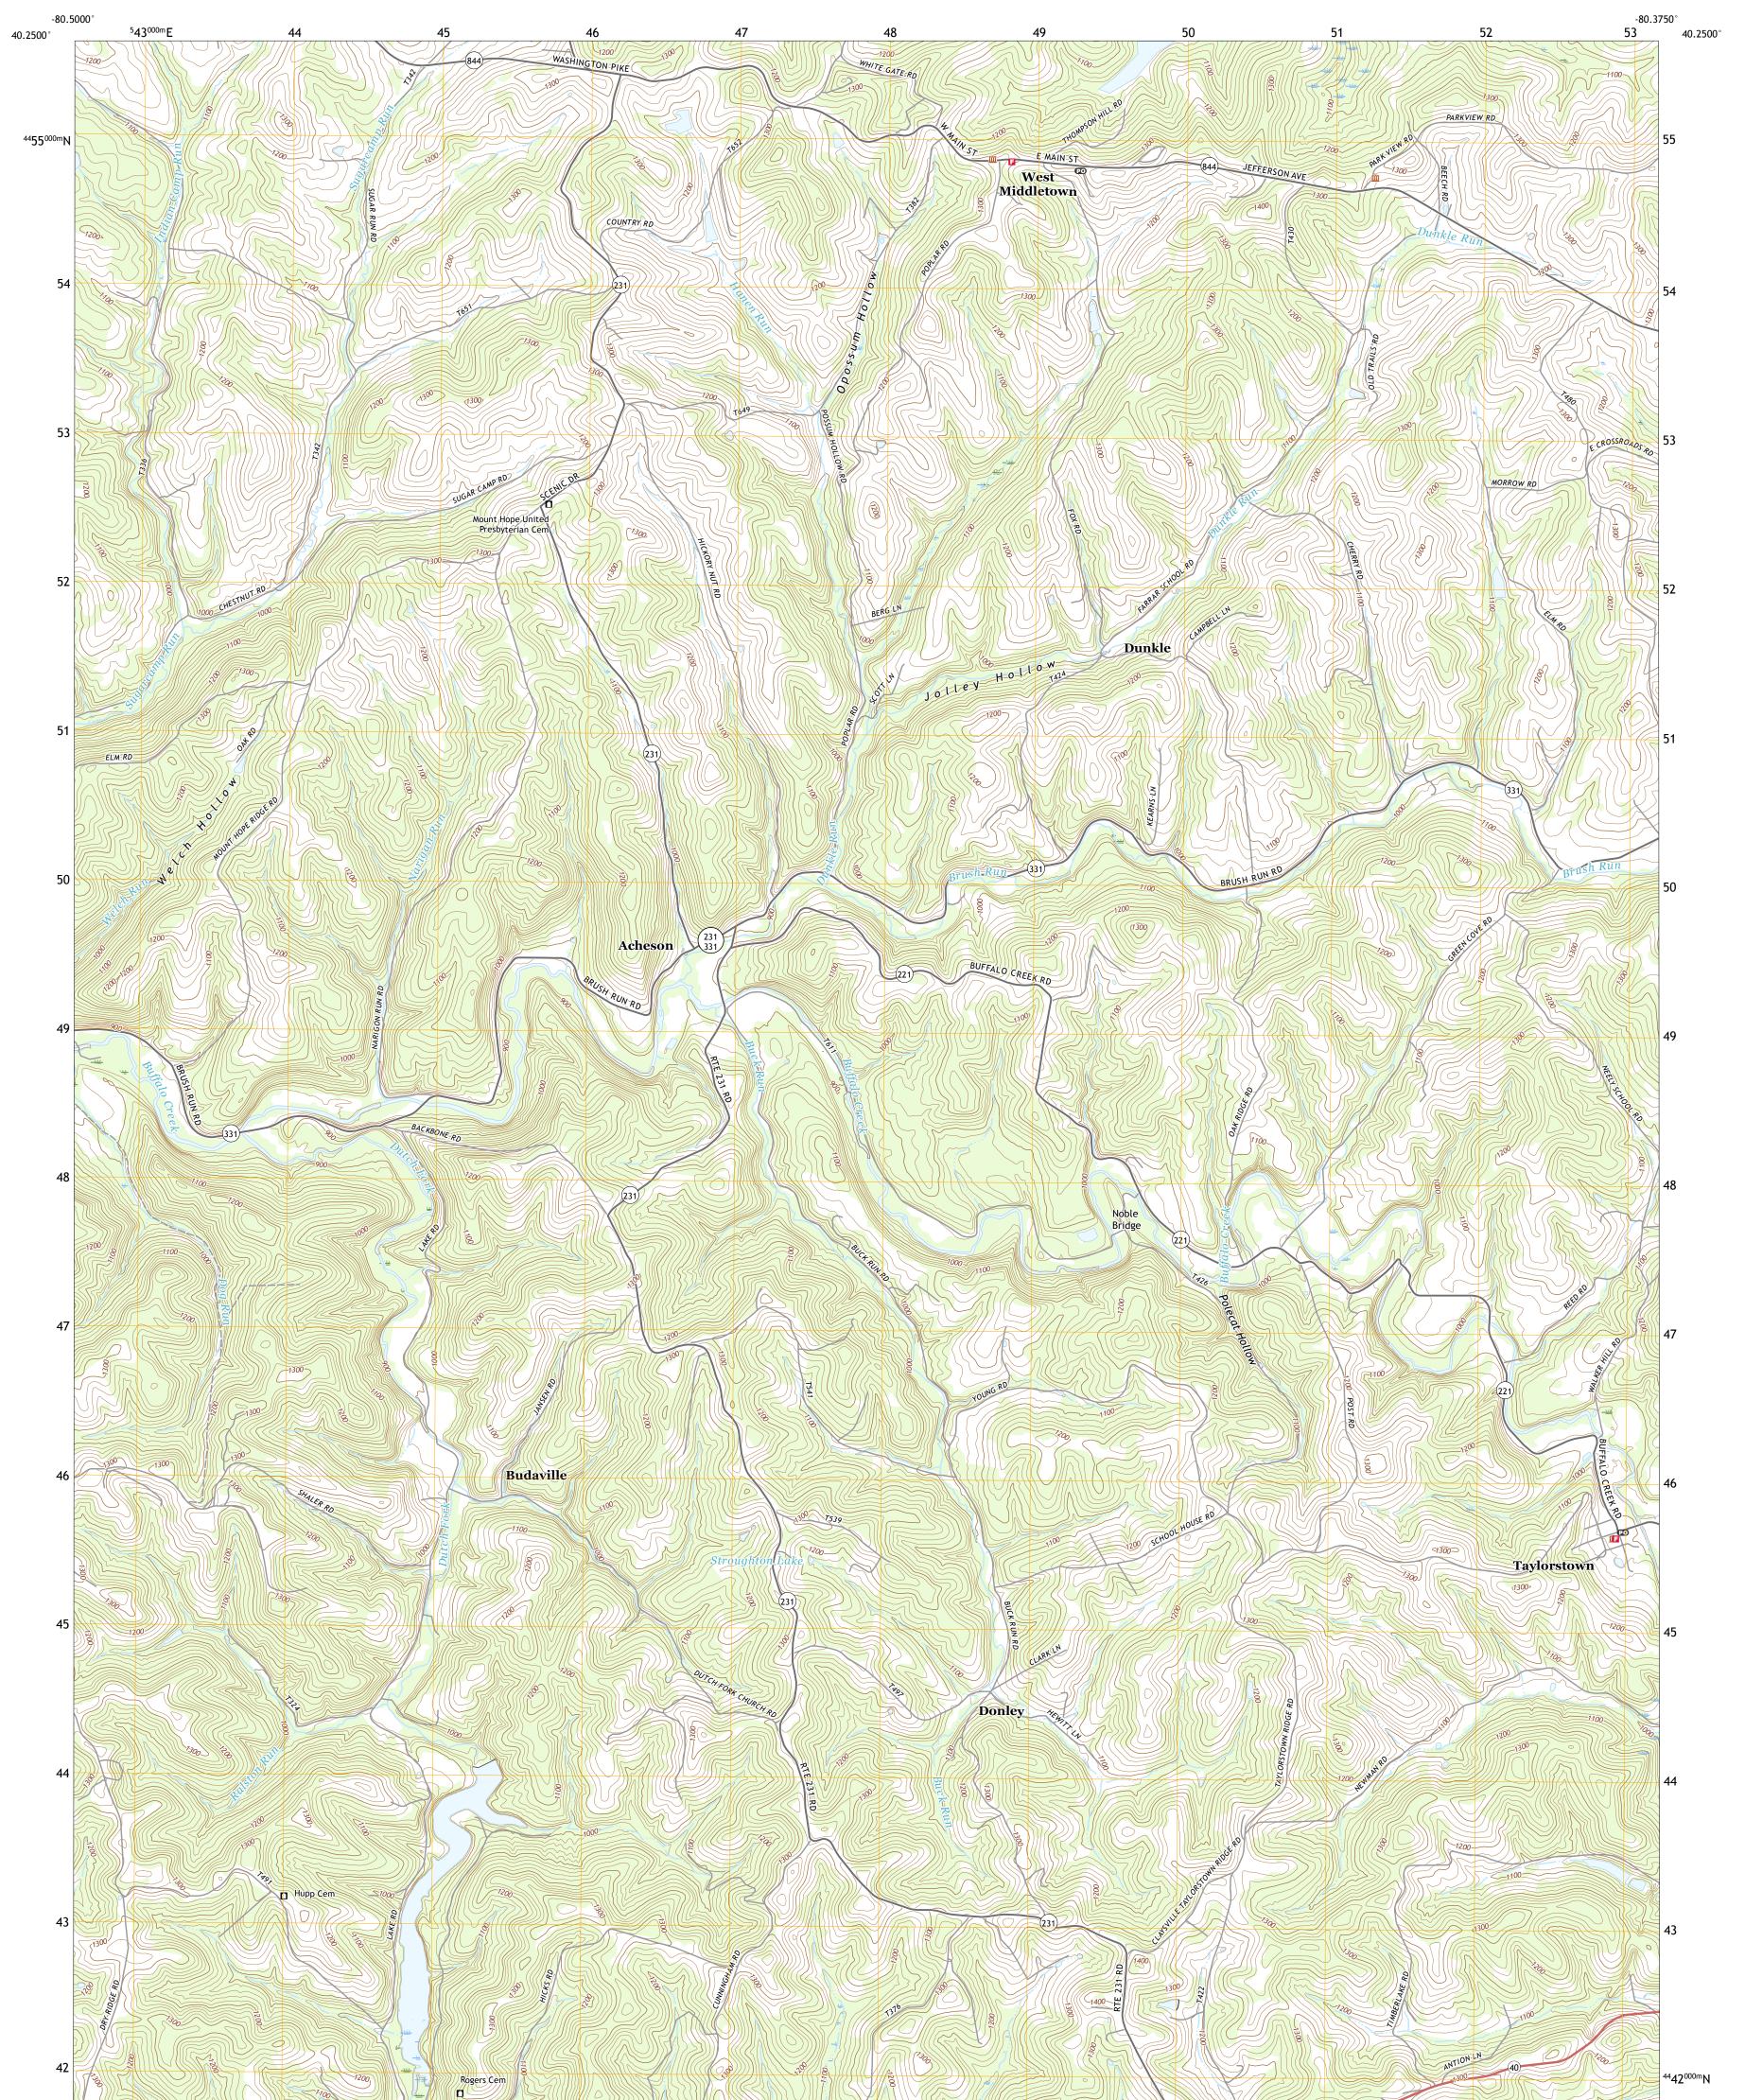

## WEST MIDDLETOWN QUADRANGLE PENNSYLVANIA - WASHINGTON COUNTY 7.5-MINUTE SERIES

Produced by the United States Geological Survey North American Datum of 1983 (NAD83) World Geodetic System of 1984 (WGS84). Projection and 1 000-meter grid:Universal Transverse Mercator, Zone 17T This map is not a legal document. Boundaries may be generalized for this map scale. Private lands within government reservations may not be shown. Obtain permission before entering private lands.

Imagery.... Roads..... Names..... Hydrography..... Contours..... Boundaries... Wetlands... ..FWS National Wetlands Inventory 1982 - 1985

\_