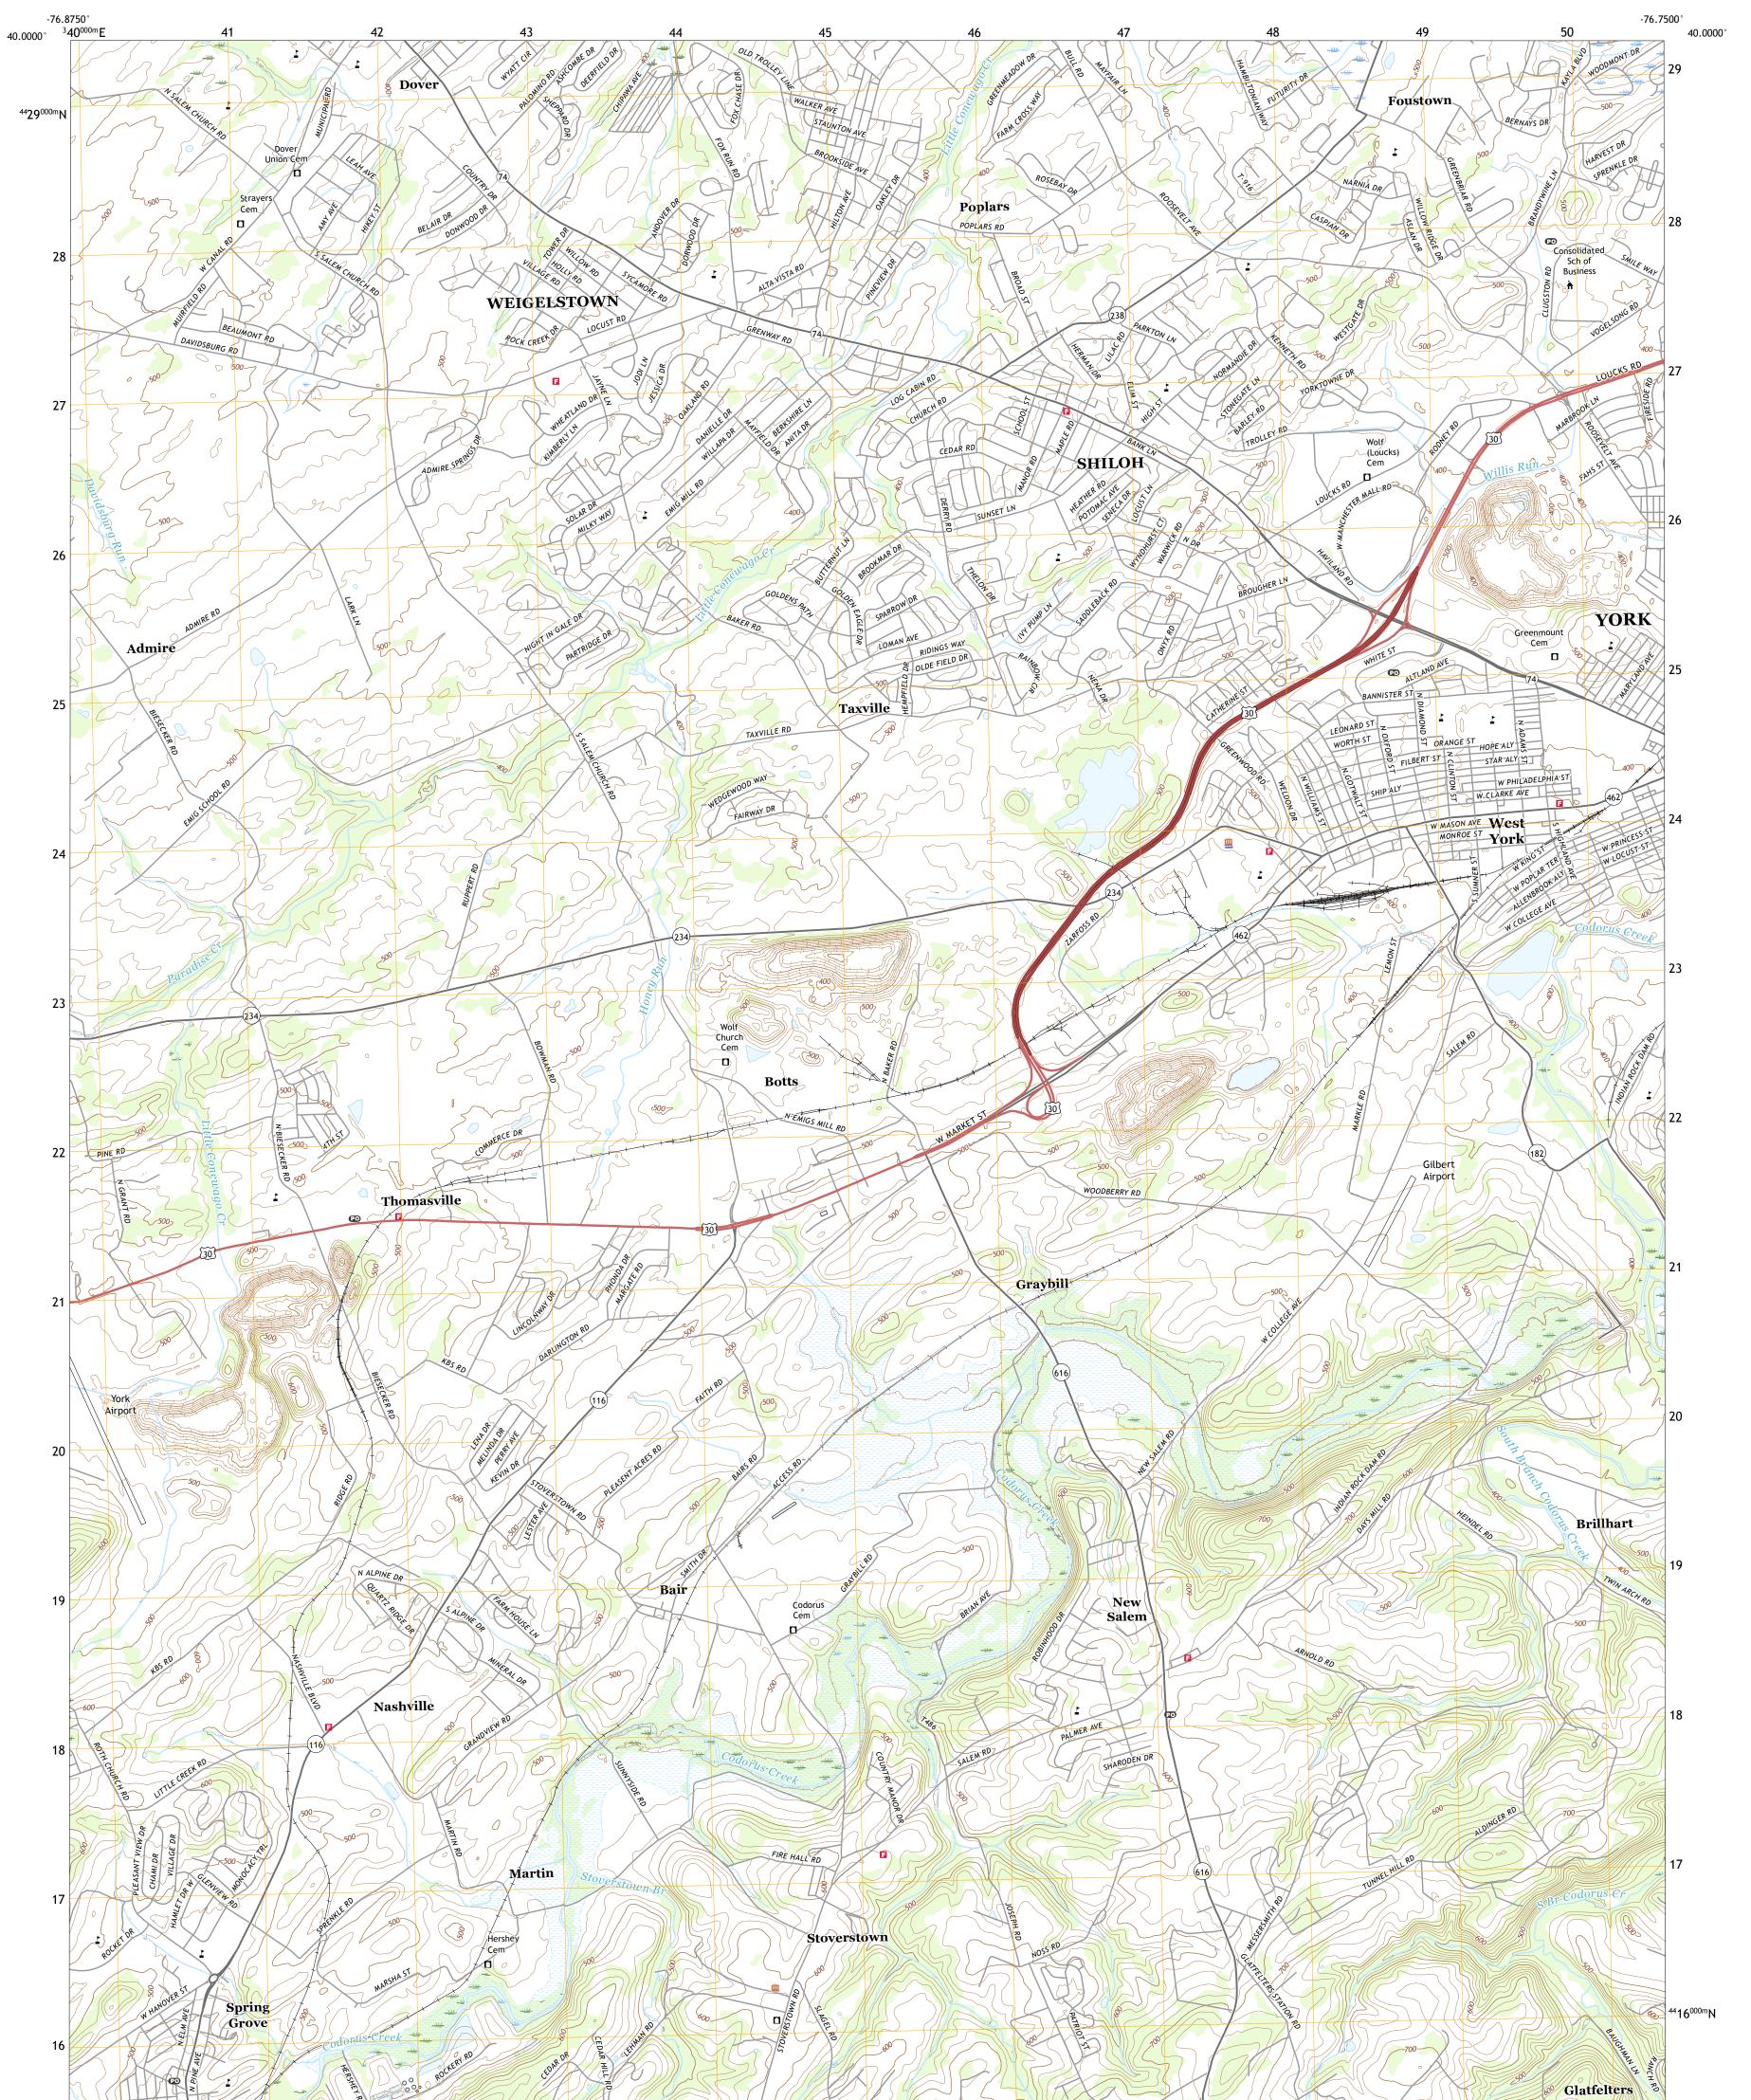

## U.S. DEPARTMENT OF THE INTERIOR U.S. GEOLOGICAL SURVEY

Produced by the United States Geological Survey North American Datum of 1983 (NAD83) World Geodetic System of 1984 (WGS84). Projection and 1 000-meter grid:Universal Transverse Mercator, Zone 18S This map is not a legal document. Boundaries may be generalized for this map scale. Private lands within government reservations may not be shown. Obtain permission before entering private lands.

Imagery......NAIP, May 2017 - December 2017Roads......NAIP, May 2017 - December 2017Roads......National SurgraphyHydrography.....National Hydrography Dataset, 2002 - 2018Contours.....National Elevation Dataset, 2015Boundaries.....Multiple sources; see metadata file 2017 - 2018Wetlands.....FWS National Wetlands Inventory 1981 - 1983